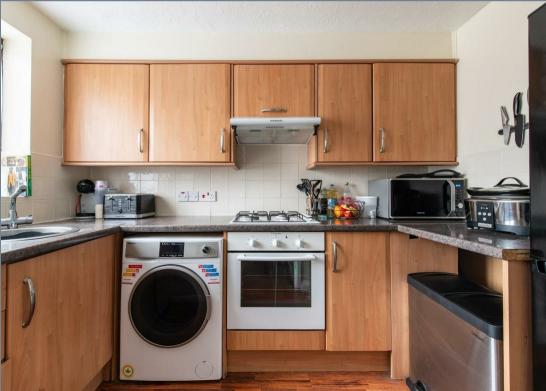

The accommodation comprises of a  $14'7 \times 12'7$  living room, a  $9'6 \times 6'$  kitchen and a cloakroom on the ground floor plus two double bedrooms and a bathroom on the first floor.

There is a 36' garden to the rear and a garden area to the front which could be used as extra parking (STPP). The property also benefits from a allocated parking space too.

## **Entrance Hall**

Cloakroom

**Kitchen** 

Living Room

Landing

**Bedroom One** 12'8 x 8'7 (3.86m x 2.62m)

**Bedroom Two** 12'8 x 8' (3.86m x 2.44m)

Bathroom