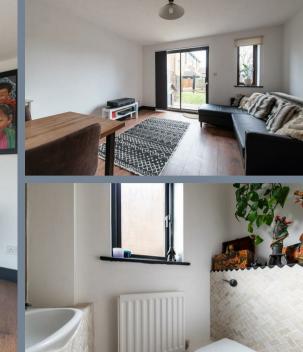

The accommodation comprises of a  $14'7 \times 12'7$  living room, a  $9'6 \times 6'$  kitchen and a cloakroom on the ground floor plus two double bedrooms and a bathroom on the first floor.

There is a 36' garden to the rear and a garden area to the front which could be used as extra parking (STPP). The property also benefits from a allocated parking space too.

## **Entrance Hall**

Cloakroom

**Kitchen** 

Living Room

Landing

**Bedroom One** 12'8 x 8'7 (3.86m x 2.62m)

**Bedroom Two** 12'8 x 8' (3.86m x 2.44m)

Bathroom