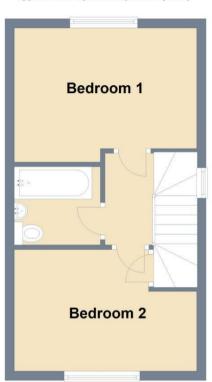

## **Entrance Hall**

Cloakroom

**Kitchen** 

Living Room

Landing

**Bedroom One** 12'8 x 8'7 (3.86m x 2.62m)

**Bedroom Two** 12'8 x 8' (3.86m x 2.44m)

Bathroom

## First Floor Approx. 29.3 sq. metres (315.4 sq. feet)

Total area: approx. 58.6 sq. metres (630.8 sq. feet)