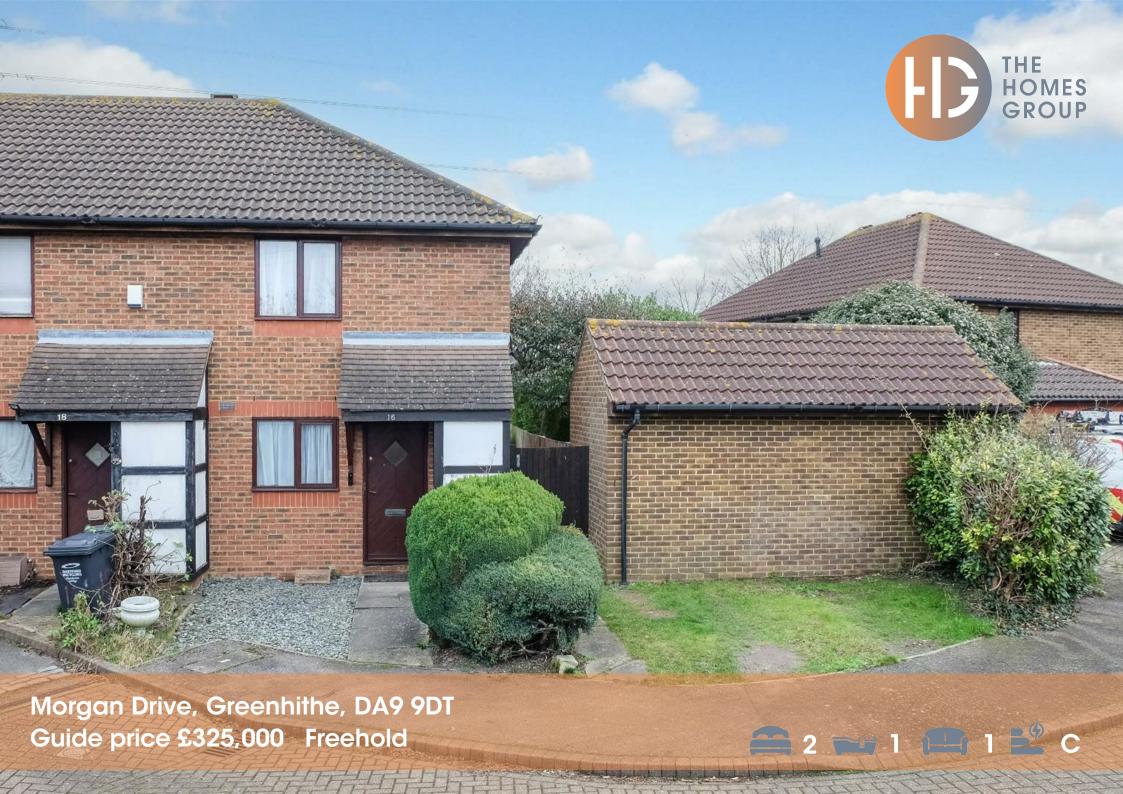

The Homes Group are delighted to present to the market this two bedroom end of terrace house located within a culde-sac in Greenhithe. Darent Valley Hospital, Bluewater and Stone Crossing rail station are just a short walk away and for families Stone St. Mary's C.E. Primary School is just around the corner.

The accommodation comprises of a  $14'7 \times 12'7$  living room, a  $9'6 \times 6'$  kitchen and a cloakroom on the ground floor plus two double bedrooms and a bathroom on the first floor.

There is a 36' garden to the rear and a garden area to the front which could be used as extra parking (STPP). The property also benefits from a allocated parking space too.

Rear Garden 36' (10.97m)

Front Garden

Allocated Parking Space

Tenure - Freehold

Council Tax - Band C