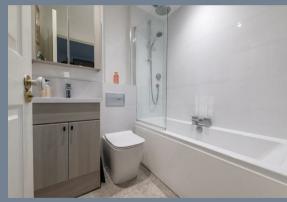

## **Entrance Hall**

Cloakroom

**Kitchen** 

Living Room

Landing

**Bedroom One** 12'8 x 8'7 (3.86m x 2.62m)

**Bedroom Two** 12'8 x 8' (3.86m x 2.44m)

Bathroom