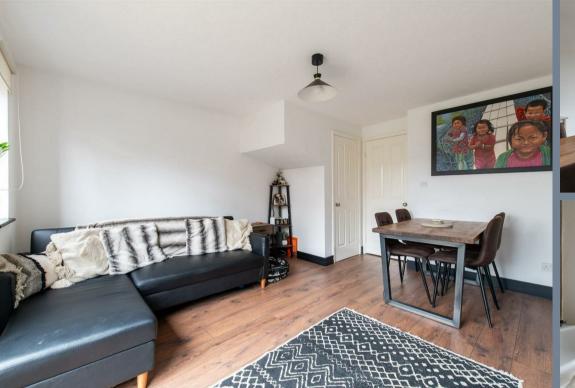

The accommodation comprises of a  $14'7 \times 12'7$  living room, a  $9'6 \times 6'$  kitchen and a cloakroom on the ground floor plus two double bedrooms and a bathroom on the first floor.

There is a 36' garden to the rear and a garden area to the front which could be used as extra parking (STPP). The property also benefits from a allocated parking space too.

## **Entrance Hall**

Cloakroom

**Kitchen** 

Living Room

Landing

**Bedroom One** 12'8 x 8'7 (3.86m x 2.62m)

**Bedroom Two** 12'8 x 8' (3.86m x 2.44m)

Bathroom