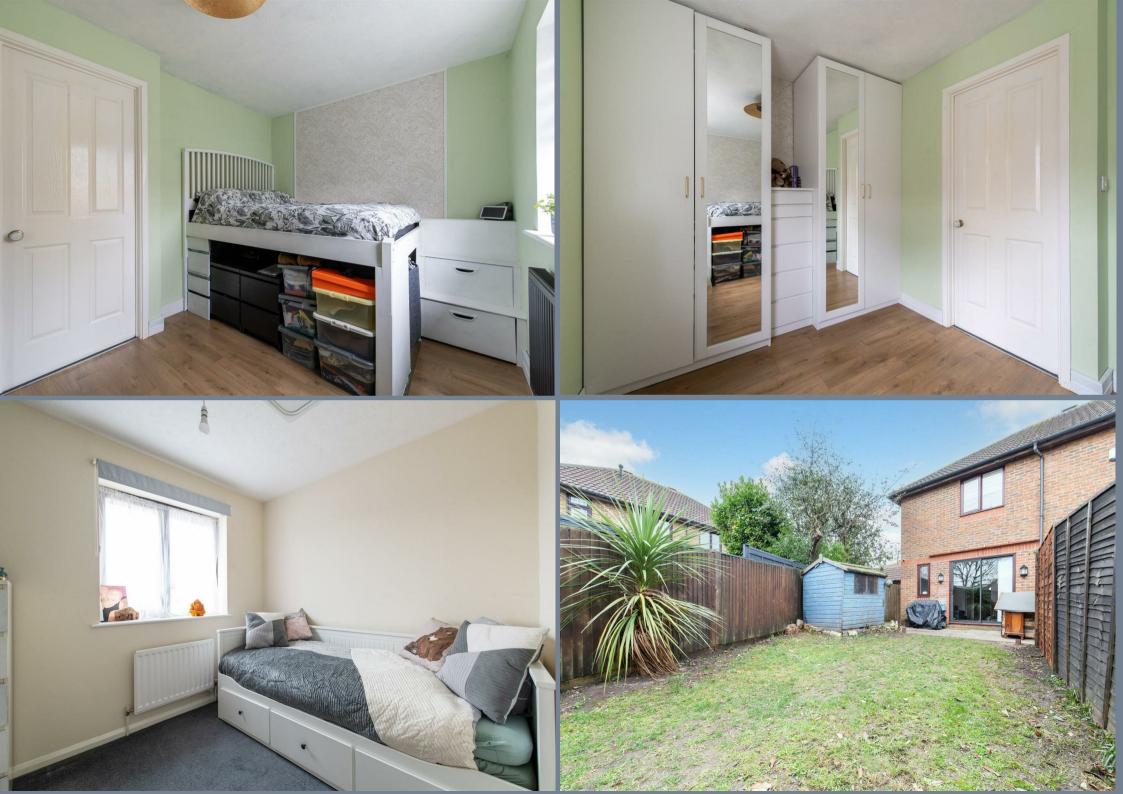

The accommodation comprises of a  $14'7 \times 12'7$  living room, a  $9'6 \times 6'$  kitchen and a cloakroom on the ground floor plus two double bedrooms and a bathroom on the first floor.

There is a 36' garden to the rear and a garden area to the front which could be used as extra parking (STPP). The property also benefits from a allocated parking space too.

## **Entrance Hall**

Cloakroom

**Kitchen** 

Living Room

Landing

**Bedroom One** 12'8 x 8'7 (3.86m x 2.62m)

**Bedroom Two** 12'8 x 8' (3.86m x 2.44m)

Bathroom

Rear Garden 36' (10.97m)

Front Garden

Allocated Parking Space

Tenure - Freehold

Council Tax - Band C