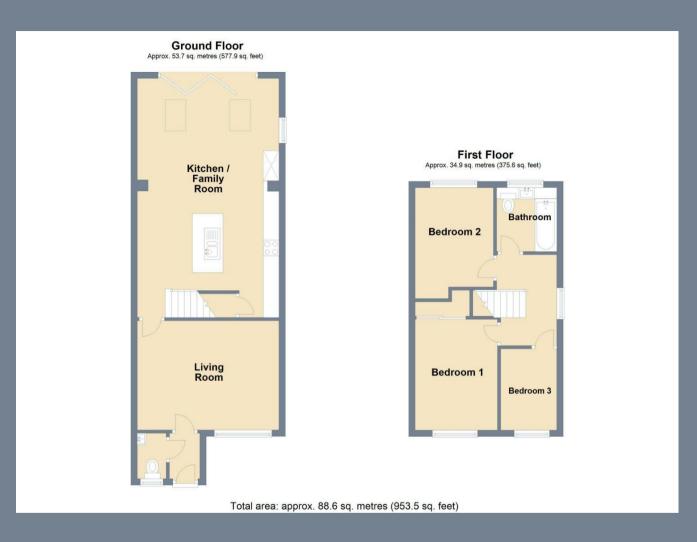

The accommodation comprises of an impressive 25'  $\times$  14'8 Kitchen/family room with Island unit and bi-fold doors to the garden, a 14'10  $\times$  11'5 living room and a cloakroom on the ground floor. Upstairs there are three bedrooms and the family bathroom. The low maintenance garden to the rear has artificial lawn and there is parking to the front and side for two cars.

## **Entrance Hall**

**Ground Floor Cloakroom** 

Living Room

14'10 x 11'5 (4.52m x 3.48m)

Kitchen/Family Room

25' x 14'8 (7.62m x 4.47m)

Landing

9'6 x 8'2 (2.90m x 2.49m)

Bedroom One

11'6 x 8'10 (3.51m x 2.69m)

Bedroom Two

11'7 x 8'3 (3.53m x 2.51m)

**Bedroom Three** 

8'6 x 5'10 (2.59m x 1.78m)

Bathroom

Rear Garden