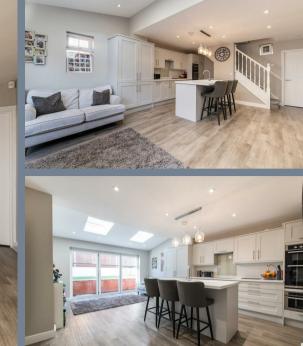

The accommodation comprises of an impressive 25'  $\times$  14'8 Kitchen/family room with Island unit and bi-fold doors to the garden, a 14'10  $\times$  11'5 living room and a cloakroom on the ground floor. Upstairs there are three bedrooms and the family bathroom. The low maintenance garden to the rear has artificial lawn and there is parking to the front and side for two cars.

## **Entrance Hall**

**Ground Floor Cloakroom** 

Living Room

14'10 x 11'5 (4.52m x 3.48m)

Kitchen/Family Room

25' x 14'8 (7.62m x 4.47m)

Landing

9'6 x 8'2 (2.90m x 2.49m)