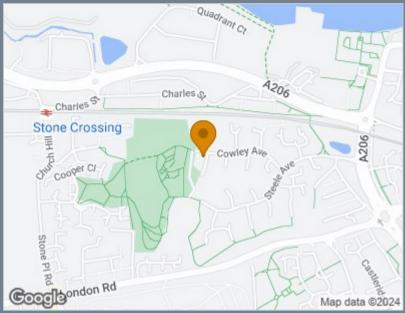

The house is situated in a quiet cul-de-sac on the development that is a moments walk to Worcester Park and play area plus it is 10 minutes walk to Greenhithe station and a 5 minute drive to Bluewater.