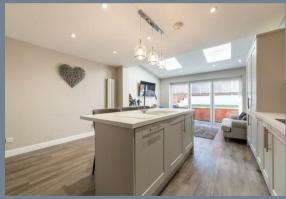

The accommodation comprises of an impressive 25'  $\times$  14'8 Kitchen/family room with Island unit and bi-fold doors to the garden, a 14'10  $\times$  11'5 living room and a cloakroom on the ground floor. Upstairs there are three bedrooms and the family bathroom. The low maintenance garden to the rear has artificial lawn and there is parking to the front and side for two cars.

## **Entrance Hall**

**Ground Floor Cloakroom** 

Living Room

14'10 x 11'5 (4.52m x 3.48m)

Kitchen/Family Room

25' x 14'8 (7.62m x 4.47m)

Landing

9'6 x 8'2 (2.90m x 2.49m)