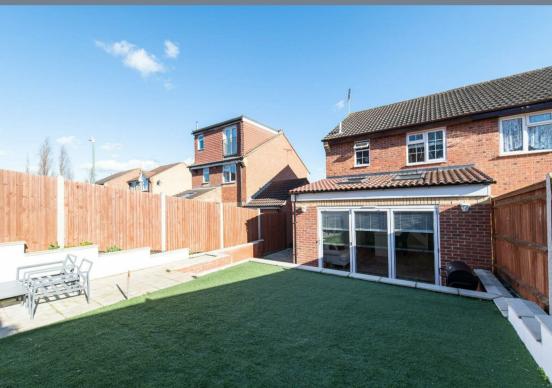

The accommodation comprises of an impressive 25'  $\times$  14'8 Kitchen/family room with Island unit and bi-fold doors to the garden, a 14'10  $\times$  11'5 living room and a cloakroom on the ground floor. Upstairs there are three bedrooms and the family bathroom. The low maintenance garden to the rear has artificial lawn and there is parking to the front and side for two cars.

Off Road Parking

**Planning Permission** 

Tenure - Freehold

Council Tax Band D