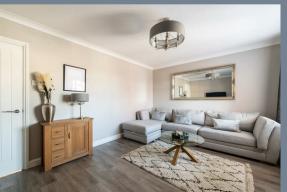

The accommodation comprises of an impressive 25'  $\times$  14'8 Kitchen/family room with Island unit and bi-fold doors to the garden, a 14'10  $\times$  11'5 living room and a cloakroom on the ground floor. Upstairs there are three bedrooms and the family bathroom. The low maintenance garden to the rear has artificial lawn and there is parking to the front and side for two cars.

## **Entrance Hall**

**Ground Floor Cloakroom** 

Living Room

14'10 x 11'5 (4.52m x 3.48m)

Kitchen/Family Room

25' x 14'8 (7.62m x 4.47m)

Landing

9'6 x 8'2 (2.90m x 2.49m)