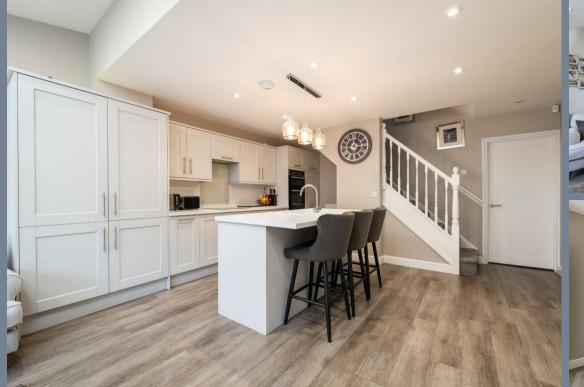

The accommodation comprises of an impressive 25'  $\times$  14'8 Kitchen/family room with Island unit and bi-fold doors to the garden, a 14'10  $\times$  11'5 living room and a cloakroom on the ground floor. Upstairs there are three bedrooms and the family bathroom. The low maintenance garden to the rear has artificial lawn and there is parking to the front and side for two cars.

## **Entrance Hall**

**Ground Floor Cloakroom** 

Living Room

14'10 x 11'5 (4.52m x 3.48m)

Kitchen/Family Room

25' x 14'8 (7.62m x 4.47m)

Landing

9'6 x 8'2 (2.90m x 2.49m)