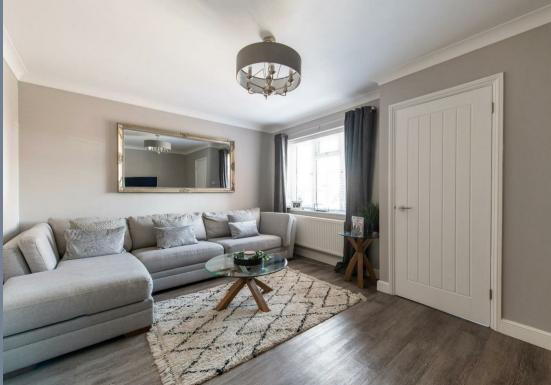

The accommodation comprises of an impressive 25'  $\times$  14'8 Kitchen/family room with Island unit and bi-fold doors to the garden, a 14'10  $\times$  11'5 living room and a cloakroom on the ground floor. Upstairs there are three bedrooms and the family bathroom. The low maintenance garden to the rear has artificial lawn and there is parking to the front and side for two cars.

## **Entrance Hall**

**Ground Floor Cloakroom** 

Living Room

14'10 x 11'5 (4.52m x 3.48m)

Kitchen/Family Room

25' x 14'8 (7.62m x 4.47m)

Landing

9'6 x 8'2 (2.90m x 2.49m)