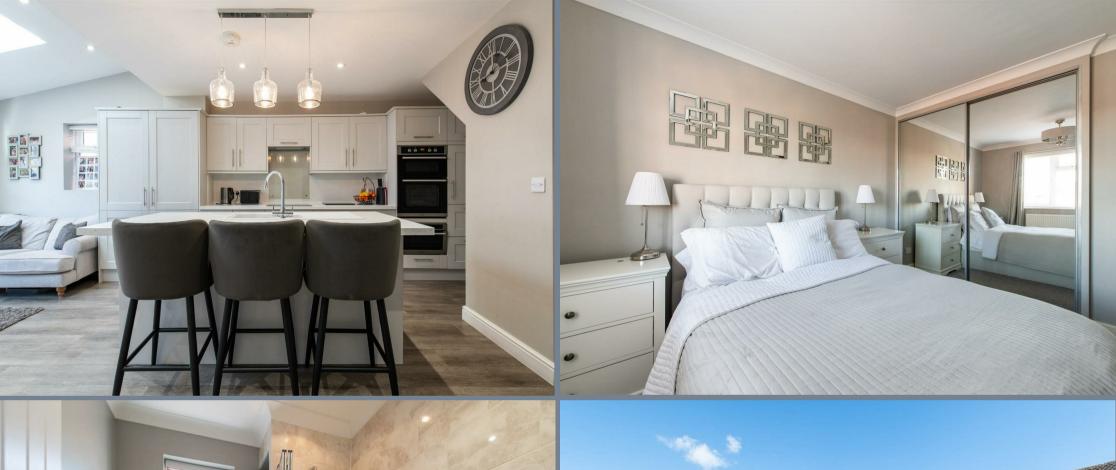

The accommodation comprises of an impressive 25'  $\times$  14'8 Kitchen/family room with Island unit and bi-fold doors to the garden, a 14'10  $\times$  11'5 living room and a cloakroom on the ground floor. Upstairs there are three bedrooms and the family bathroom. The low maintenance garden to the rear has artificial lawn and there is parking to the front and side for two cars.

## **Entrance Hall**

**Ground Floor Cloakroom** 

Living Room

14'10 x 11'5 (4.52m x 3.48m)

Kitchen/Family Room

25' x 14'8 (7.62m x 4.47m)

Landing

9'6 x 8'2 (2.90m x 2.49m)

Bedroom One

11'6 x 8'10 (3.51m x 2.69m)

Bedroom Two

11'7 x 8'3 (3.53m x 2.51m)

**Bedroom Three** 

8'6 x 5'10 (2.59m x 1.78m)

Bathroom

Rear Garden