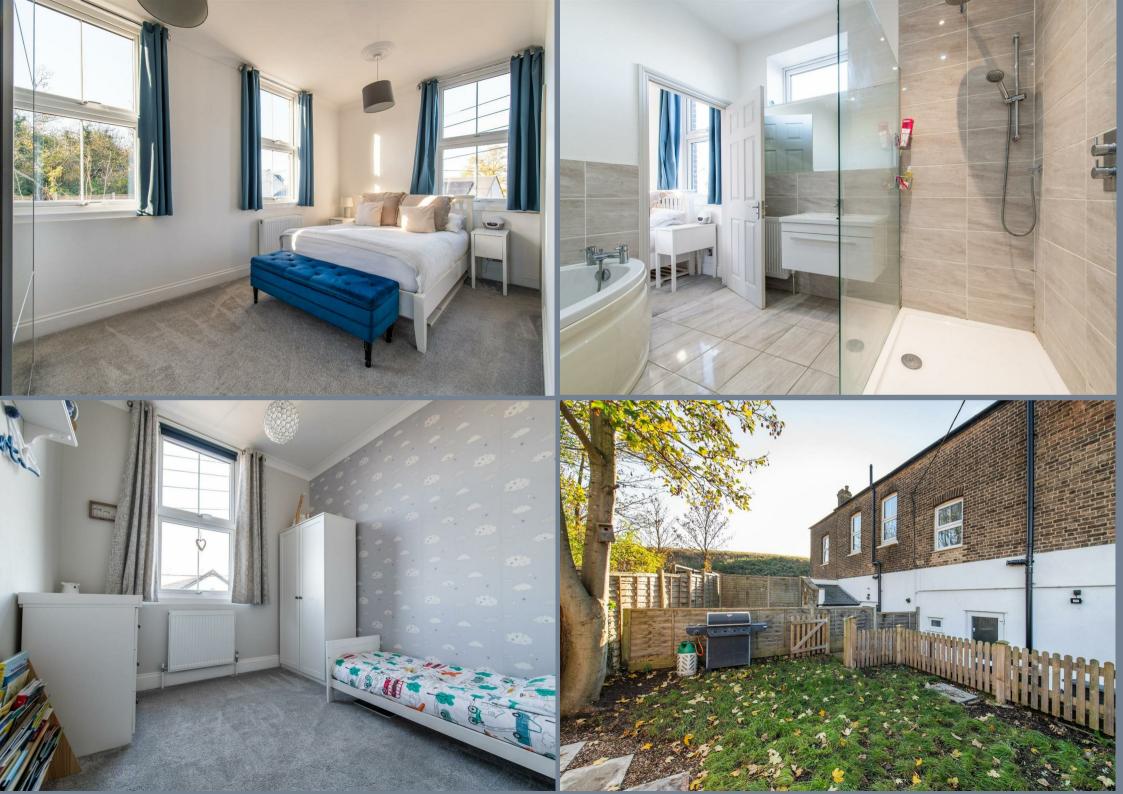

The entrance door to the side of the building opens into an impressively spacious  $27'2 \times 16'2$  kitchen/dining room which boasts windows to three sides and high ceilings. From here there are staircases leading to the lower level which has a 14'6 x 12'6 living room with windows to the front and side, a 13'2 x 7'10 third bedroom which is currently being used as an office plus a cloakroom.

On the first floor is the 16' x 12' main bedroom, the 9' x 8'8 second bedroom and a large bathroom with corner bath and shower cubicle.

The 30' garden to the rear has an area of lawn and patio plus there is parking for one car to the front of the property.