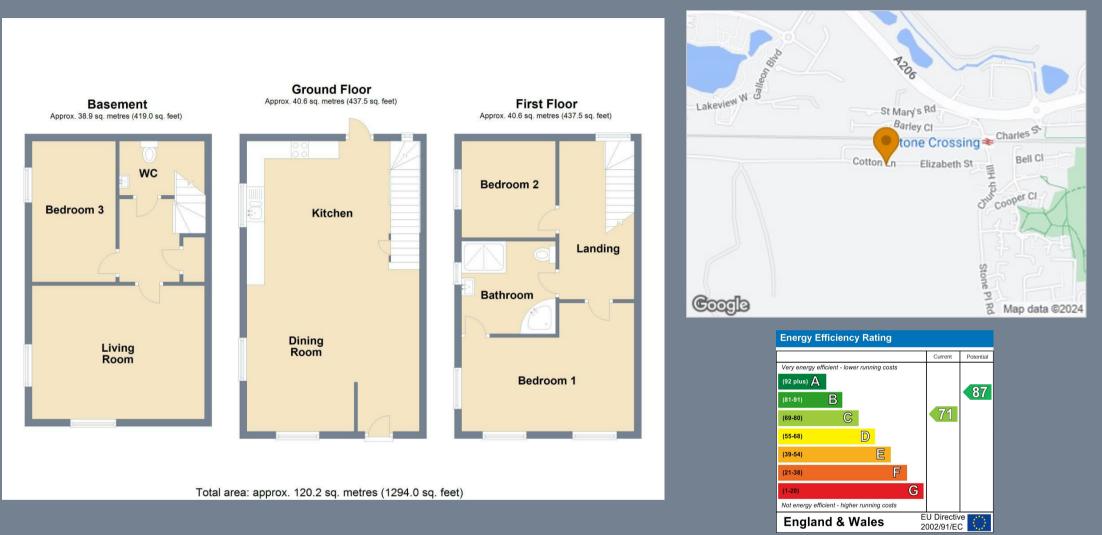

The entrance door to the side of the building opens into an impressively spacious  $27'2 \times 16'2$  kitchen/dining room which boasts windows to three sides and high ceilings. From here there are staircases leading to the lower level which has a 14'6 x 12'6 living room with windows to the front and side, a 13'2 x 7'10 third bedroom which is currently being used as an office plus a cloakroom.

On the first floor is the 16' x 12' main bedroom, the 9' x 8'8 second bedroom and a large bathroom with corner bath and shower cubicle.

The 30' garden to the rear has an area of lawn and patio plus there is parking for one car to the front of the property.

## Entrance

**Kitchen/Dining Room** 27'2 x 16'2 (8.28m x 4.93m)

**Lower Hallway** 7'10 x 4'5 (2.39m x 1.35m)

**Living Room** 14'6 x 12'6 (4.42m x 3.81m)

**Bedroom Three** 13'2 x 7'10 (4.01m x 2.39m)

Cloakroom

**First Floor Landing** 15' x 7' (4.57m x 2.13m)

**Bedroom One** 16' x 12' (4.88m x 3.66m)

**Bedroom Two** 9' x 8'8 (2.74m x 2.64m)

**Bathroom** 8'10 x 8'5 (2.69m x 2.57m)

**Rear Garden** 30' (9.14m)

Allocated Parking Space