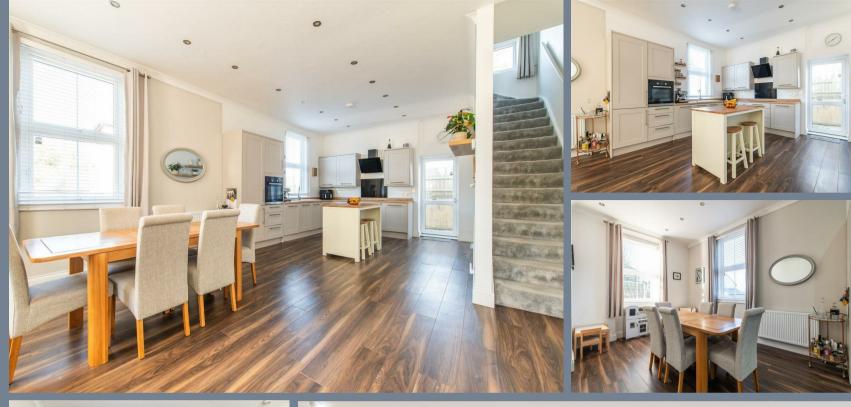

The entrance door to the side of the building opens into an impressively spacious  $27'2 \times 16'2$  kitchen/dining room which boasts windows to three sides and high ceilings. From here there are staircases leading to the lower level which has a 14'6 x 12'6 living room with windows to the front and side, a 13'2 x 7'10 third bedroom which is currently being used as an office plus a cloakroom.

## Entrance

**Kitchen/Dining Room** 27'2 x 16'2 (8.28m x 4.93m)

**Lower Hallway** 7'10 x 4'5 (2.39m x 1.35m)

**Living Room** 14'6 x 12'6 (4.42m x 3.81m)

**Bedroom Three** 13'2 x 7'10 (4.01m x 2.39m)

Cloakroom