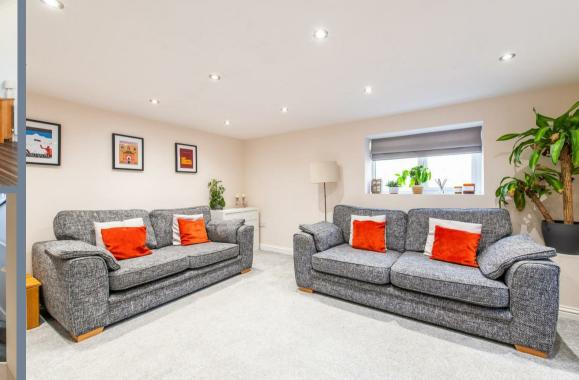

The entrance door to the side of the building opens into an impressively spacious  $27'2 \times 16'2$  kitchen/dining room which boasts windows to three sides and high ceilings. From here there are staircases leading to the lower level which has a 14'6 x 12'6 living room with windows to the front and side, a 13'2 x 7'10 third bedroom which is currently being used as an office plus a cloakroom.