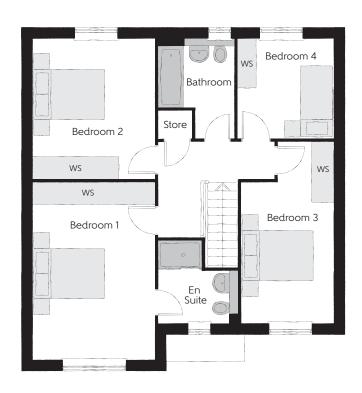

## First Floor

| Bedroom 1          | 4.92m x 3.39m | 16'2" x 11'1" |
|--------------------|---------------|---------------|
| Bedroom 1 En Suite | 2.27m x 2.23m | 7′5″ x 7′3″   |
| Bedroom 2          | 3.89m x 3.39m | 12'9" x 11'1" |
| Bedroom 3          | 5.04m x 2.55m | 16'6" x 8'4"  |
| Bedroom 4          | 2.76m x 2.75m | 9'0" x 9'0"   |
| Bathroom           | 2.76m x 2.03m | 9'0" x 6'7"   |

Clks - Cloakroom WS - Wardrobe Space (suggestion only, wardrobe not included)

## $Furniture\ arrangements\ are\ for\ illustrative\ purposes\ only.\ Items\ are\ not\ included,\ nor\ to\ scale.$

The items shown in this key may be subject to change, and positions could vary from those indicated on this floorplan. Please refer to Sales Advisor for details of your selected plot. Computer generated image shown overleaf. External finishes, landscaping and configuration may vary from plot to plot. Please refer to Sales Advisor for further details. All dimensions are approximate and should not be used for carpet sizes, appliance spaces or furniture. We operate a policy of continuous improvement and individual features such as kitchen and bathroom layouts, doors, windows, garages and elevational treatments may vary from time to time. Consequently these particulars should be treated as general guidance only and do not constitute a contract, part of a contract or a warranty. PH/CB/105/S00/D/02/D.