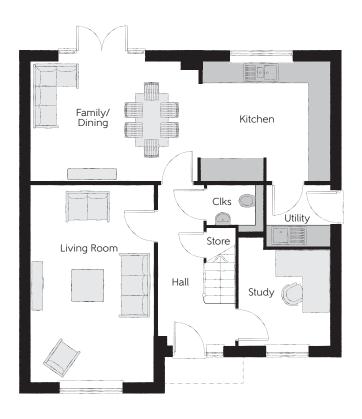

## Ground Floor

| Kitchen       | 3.71m x 3.30m | 12'2" x 10'10" |
|---------------|---------------|----------------|
| Family/Dining | 4.63m x 3.30m | 15′2″ x 10′10″ |
| Living Room   | 5.45m x 3.39m | 17′11" × 11′1" |
| Study         | 3.04m x 2.55m | 10′11" × 8′4"  |
| Utility       | 1.78m x 1.71m | 5′10″ x 5′7″   |
| Cloakroom     | 1.57m x 1.32m | 5'2" x 4'3"    |

Clks - Cloakroom WS - Wardrobe Space (suggestion only, wardrobe not included)

## $Furniture\ arrangements\ are\ for\ illustrative\ purposes\ only.\ Items\ are\ not\ included,\ nor\ to\ scale.$

The items shown in this key may be subject to change, and positions could vary from those indicated on this floorplan. Please refer to Sales Advisor for details of your selected plot. Computer generated image shown overleaf. External finishes, landscaping and configuration may vary from plot to plot. Please refer to Sales Advisor for further details. All dimensions are approximate and should not be used for carpet sizes, appliance spaces or furniture. We operate a policy of continuous improvement and individual features such as kitchen and bathroom layouts, doors, windows, garages and elevational treatments may vary from time to time. Consequently these particulars should be treated as general guidance only and do not constitute a contract, part of a contract or a warranty. PH/CB/105/S00/D/02/D.