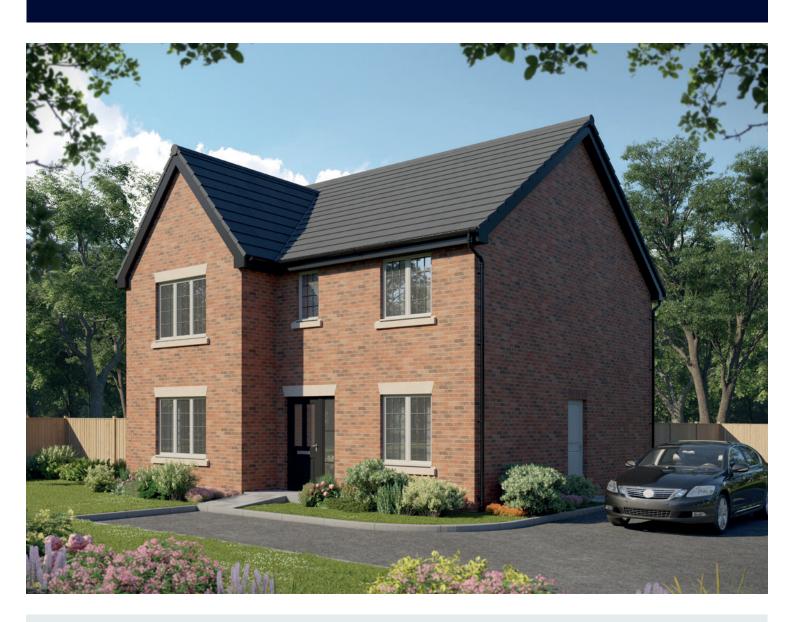

## The Philosopher

FOUR BEDROOM HOME (Plots 6 & 8)







## First Floor

| Bedroom 1          | 4.92m x 3.39m | 16'2" x 11'1" |
|--------------------|---------------|---------------|
| Bedroom 1 En Suite | 2.27m x 2.23m | 7′5″ x 7′3″   |
| Bedroom 2          | 3.89m x 3.39m | 12'9" x 11'1" |
| Bedroom 3          | 5.04m x 2.55m | 16'6" x 8'4"  |
| Bedroom 4          | 2.76m x 2.75m | 9'0" x 9'0"   |
| Bathroom           | 2.76m x 2.03m | 9'0" x 6'7"   |



## Ground Floor

| Kitchen       | 3.71m x 3.30m | 12'2" x 10'10" |
|---------------|---------------|----------------|
| Family/Dining | 4.63m x 3.30m | 15′2″ x 10′10″ |
| Living Room   | 5.45m x 3.39m | 17′11" × 11′1" |
| Study         | 3.04m x 2.55m | 10′11" × 8′4"  |
| Utility       | 1.78m x 1.71m | 5′10″ x 5′7″   |
| Cloakroom     | 1.57m x 1.32m | 5'2" x 4'3"    |

Clks - Cloakroo