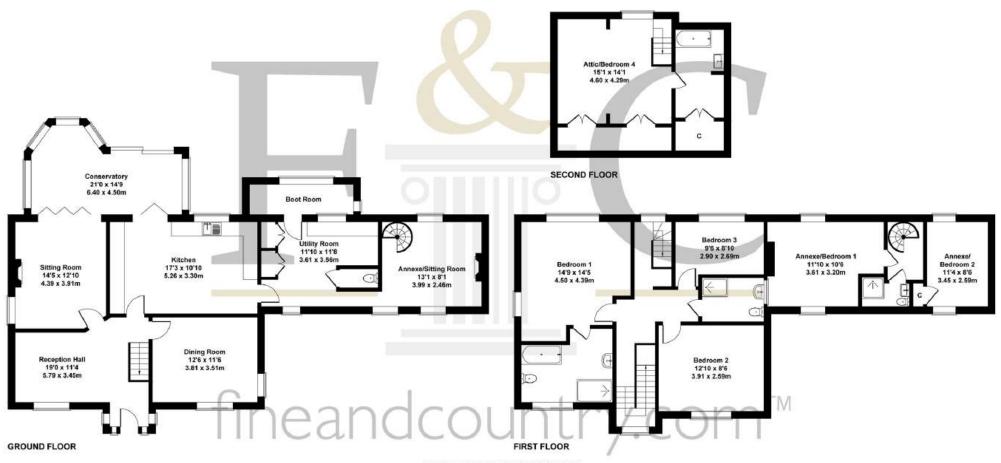

# Y Fron, Maesycrugiau, Pencader, SA39 9DJ Approximate Gross Internal Area 3138 sq ft - 292 sq m

#### SKETCH PLAN FOR ILLUSTRATIVE PURPOSES ONLY

All measurements walls, doors, windows, fittings and appliances, their sizes and locations, are approximate only. They cannot be regarded as being a representation by the seller, nor their agent.

Produced by Potterplans Ltd. 2024

Fine & Country West Wales
The Gallery, Station Approach, Station Building, Aberystwyth, SY23 1LH
Tel: 01974 299 055| nigel.salmon@fineandcountry.com