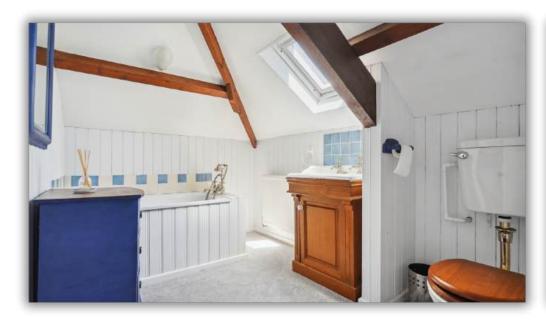

Additionally, there is a large utility room and boot room and this area on this side of the property could be closed off to form a completely self contained dwelling.

To the first floor there are three bedrooms; the master bedroom boasting an attractive refitted four piece ensuite bathroom and to the second floor, there is a large eaves bedroom / bedroom four with ensuite bathroom.