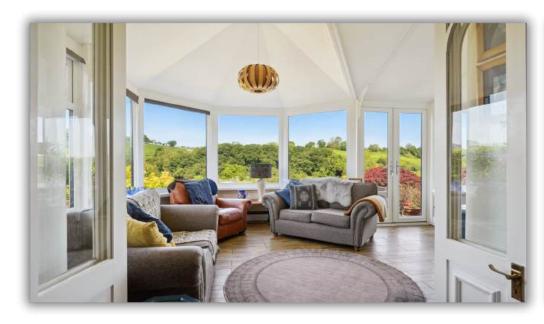

Lovingly refurbished and restored by the current owners, the property offers spacious and characterful accommodation including a wonderful reception hall, spacious front aspect dining room, refitted Kitchen/Breakfast Room, and a cosy sitting room opening on to a magnificent conservatory / breakfast room with unrivalled views over the West Wales countryside and the river Tywi. Aside from the lovely gardens there is an existing opportunity to rent a nearby 3 acre field and stables by separate negotiation, please ask for more details.

To the rear of the property there are beautiful gardens with a wide variety of shrubs, plants, roses and mature hedging and Rhododendron. This haven attracts much wildlife and is completely secluded and has an absolutely beautiful outlook which is a major attraction of this superior country home. There is a large patio area outside encompassing this glorious view across the Ceredigion countryside.