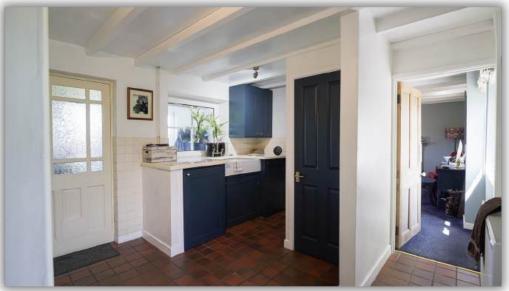

The owners have also refitted the kitchen with a beautiful kitchen with Silastone work surfacing, high quality Neff appliances, a superb Island unit with induction hob and pantry, wonderful tiled floor and picture windows overlooking the countryside.

Additionally, there is a large utility room and boot room and this area on this side of the property could be closed off to form a completely self contained dwelling.

To the first floor there are three bedrooms; the master bedroom boasting an attractive refitted four piece ensuite bathroom and to the second floor, there is a large eaves bedroom / bedroom four with ensuite bathroom.