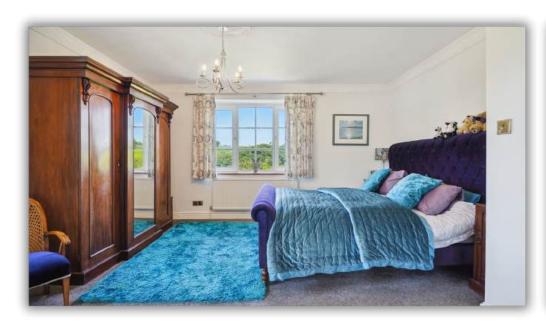

Additionally, there is a large utility room and boot room and this area on this side of the property could be closed off to form a completely self contained dwelling.

To the first floor there are three bedrooms; the master bedroom boasting an attractive refitted four piece ensuite bathroom and to the second floor, there is a large eaves bedroom / bedroom four with ensuite bathroom.