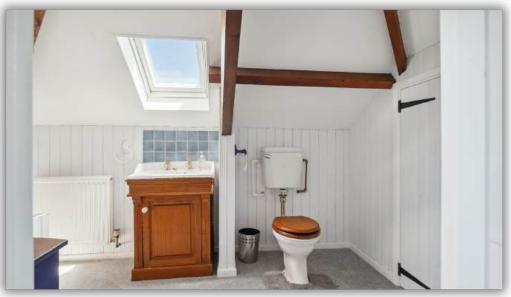

Additionally, there is a large utility room and boot room and this area on this side of the property could be closed off to form a completely self contained dwelling.

To the first floor there are three bedrooms; the master bedroom boasting an attractive refitted four piece ensuite bathroom and to the second floor, there is a large eaves bedroom / bedroom four with ensuite bathroom.