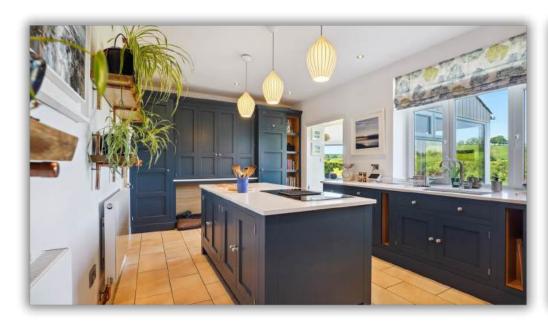

The owners have also refitted the kitchen with a beautiful kitchen with Silastone work surfacing, high quality Neff appliances, a superb Island unit with induction hob and pantry, wonderful tiled floor and picture windows overlooking the countryside.