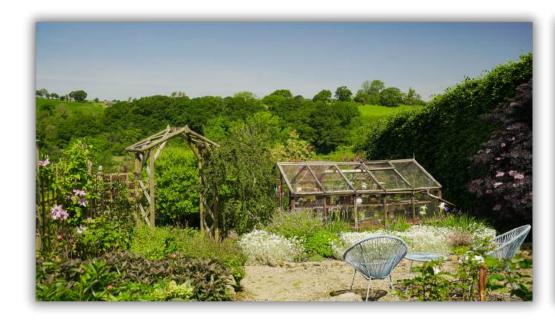

The annex opportunity offers a good sized sitting room downstairs currently used as a study, a spiral staircase leading to two additional bedrooms and a first floor shower room.

Outside there are magnificent gardens which have been very well maintained by the current owners, and very well planted, and the driveway offers an in and out driveway leading to a double garage.

To the rear of the property there are beautiful gardens with a wide variety of shrubs, plants, roses and mature hedging and Rhododendron. This haven attracts much wildlife and is completely secluded and has an absolutely beautiful outlook which is a major attraction of this superior country home. There is a large patio area outside encompassing this glorious view across the Ceredigion countryside.