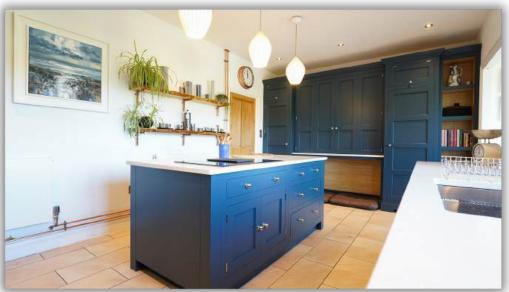

The owners have also refitted the kitchen with a beautiful kitchen with Silastone work surfacing, high quality Neff appliances, a superb Island unit with induction hob and pantry, wonderful tiled floor and picture windows overlooking the countryside.