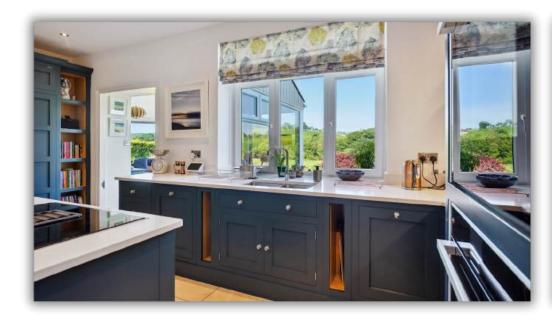

The owners have also refitted the kitchen with a beautiful kitchen with Silastone work surfacing, high quality Neff appliances, a superb Island unit with induction hob and pantry, wonderful tiled floor and picture windows overlooking the countryside.