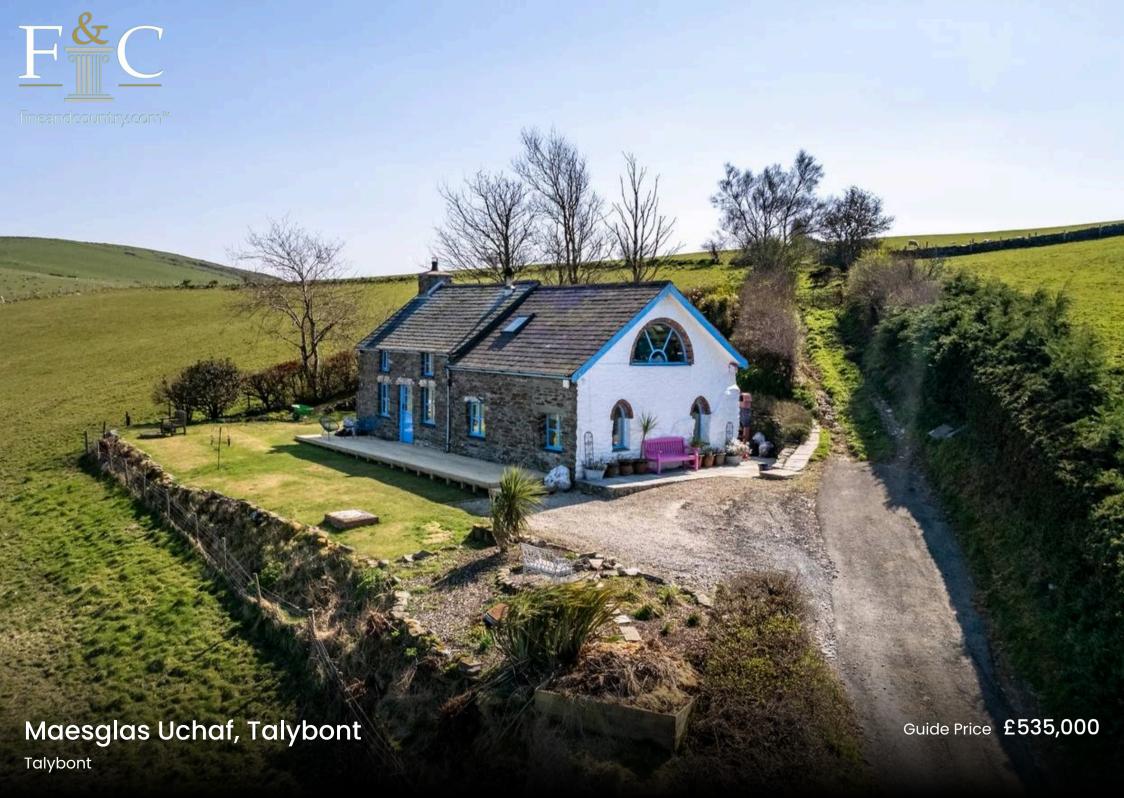

# Maesglas Uchaf

Talybont, Talybont

Charming 4-bed detached cottage with mesmerising views in rural setting. Cosy wood burner, farmhouse kitchen, and exclusive location. Serene retreat with captivating estuary vistas. Charm & comfort.

#### **Front Gardens**

Parking, long driveway, large deck area to front with incredible views

#### **DRIVEWAY**

4 Parking Spaces

Long driveway to the property