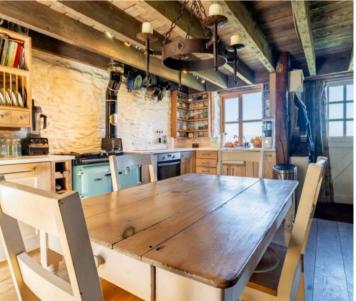

Hall

8' 10" x 9' 2" (2.70m x 2.80m)

#### Staircase 1

From Sitting/Kitchen Room to:

# Bedroom 5/ Studio

19' 4" x 17' 6" (5.90m x 5.33m)

A Frame Roof - potential for Main Bedroom or large Roof Studio - excellent space

#### **Ground Floor Bedroom 3**

9' 8" x 8' 0" (2.94m x 2.44m)

#### **Ground Floor bedroom 4**

9' 1" x 7' 4" (2.78m x 2.24m)

#### **Ground Floor Bathroom**

9' 2" x 7' 5" (2.80m x 2.25m)

### Staircase 2

leading to first floor bedrooms 1&2

#### Bedroom 1

17' 5" x 9' 2" (5.32m x 2.80m)

Presently used as an office with Spectacular Window overlooking estuary

#### Bedroom 2

11' 6" x 9' 2" (3.50m x 2.80m)

presently used as store room - could be an ensuite to bedroom 1

#### **Front Gardens**

Parking, long driveway, large deck area to front with incredible views













# GARDEN

The views at the property are one of the unique features of Maesglas with far reaching and elevated views over the Dyfi Estuary.

# GARDEN

Spectacular gardens with far reaching views across the hills towards the Dyfi Estuary,

#### **DRIVEWAY**

4 Parking Spaces

Long driveway to the property











# Fine and Country West Wales & Pembrokeshire / Homes of Wales

The Gallery Station Approach, Alexandra Road, Aberystwyth - SY23 1LH

01974 299055

• westwales@fineandcountry.com •

www.fineandcountry.co.uk/westwales-estate-agents