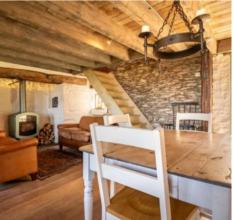

# Kitchen/Sitting Room

19' 8" x 17' 6" (6.00m x 5.33m)

# Bedroom 5/ Studio

19' 4" x 17' 6" (5.90m x 5.33m)

A Frame Roof - potential for Main Bedroom or large Roof Studio - excellent space