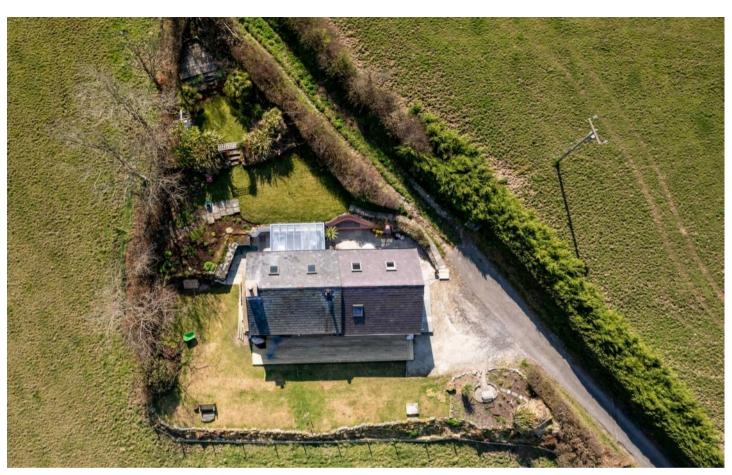

#### **Front Gardens**

Parking, long driveway, large deck area to front with incredible views

# GARDEN

The views at the property are one of the unique features of Maesglas with far reaching and elevated views over the Dyfi Estuary.

# GARDEN

Spectacular gardens with far reaching views across the hills towards the Dyfi Estuary,

#### **DRIVEWAY**

4 Parking Spaces

Long driveway to the property