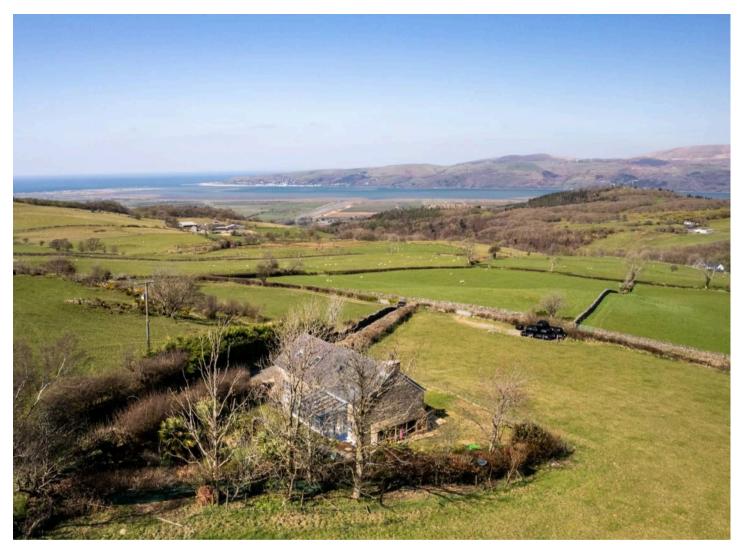

# GARDEN

The views at the property are one of the unique features of Maesglas with far reaching and elevated views over the Dyfi Estuary.

# GARDEN

Spectacular gardens with far reaching views across the hills towards the Dyfi Estuary,