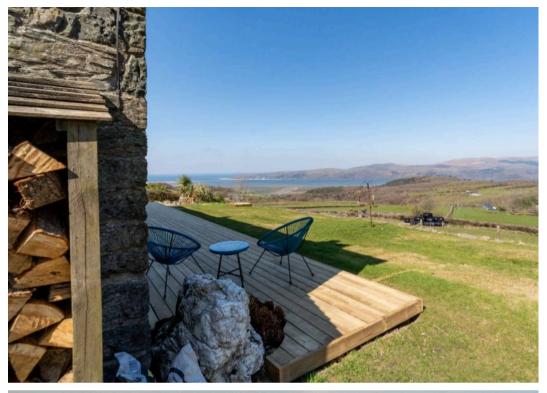

#### **Front Gardens**

Parking, long driveway, large deck area to front with incredible views

# GARDEN

The views at the property are one of the unique features of Maesglas with far reaching and elevated views over the Dyfi Estuary.

# GARDEN

Spectacular gardens with far reaching views across the hills towards the Dyfi Estuary,