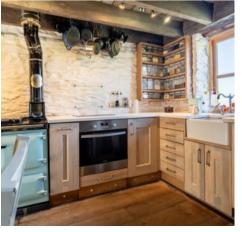

# Maesglas Uchaf

Talybont, Talybont

Charming 4-bed detached cottage with mesmerising views in rural setting. Cosy wood burner, farmhouse kitchen, and exclusive location. Serene retreat with captivating estuary vistas. Charm & comfort.

Council Tax band: D

Tenure: Freehold

- incredible views
- characterful
- unique location

#### **Entrance Porch**

# Kitchen/Sitting Room

19' 8" x 17' 6" (6.00m x 5.33m)

# Sun Room / Rear Reception Room

16' 5" x 7' 5" (5.00m x 2.25m)

#### Inner Hall

8' 10" x 9' 2" (2.70m x 2.80m)

#### Staircase 1

From Sitting/Kitchen Room to:

# Bedroom 5/ Studio

19' 4" x 17' 6" (5.90m x 5.33m)

A Frame Roof - potential for Main Bedroom or large Roof Studio - excellent space

#### **Ground Floor Bedroom 3**

9' 8" x 8' 0" (2.94m x 2.44m)

#### **Ground Floor be