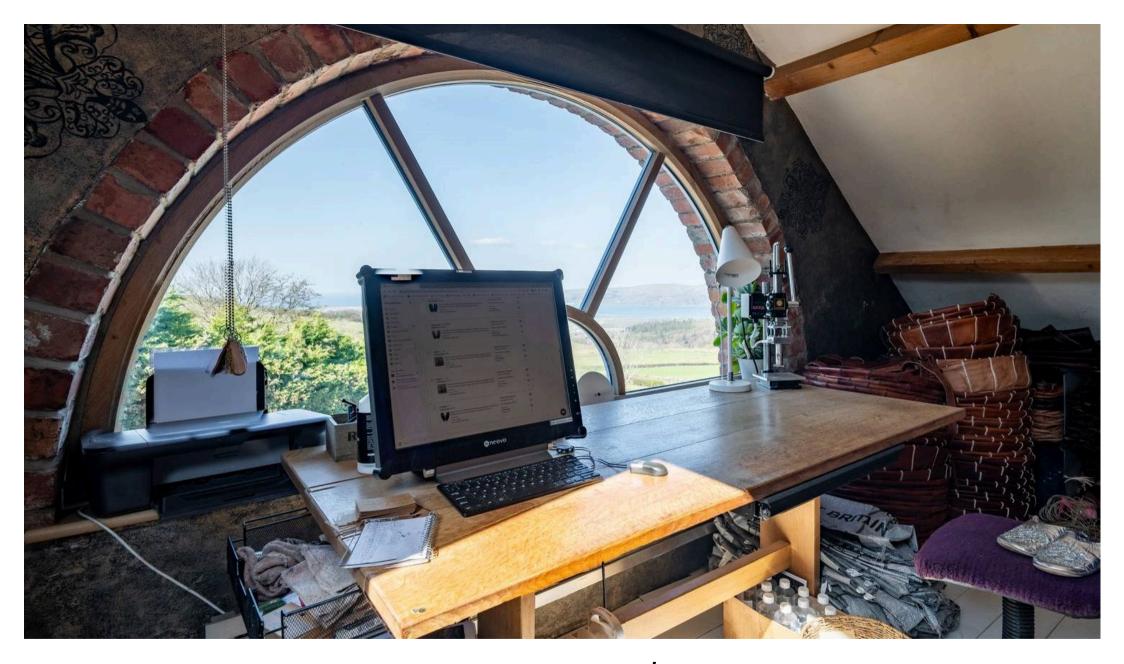

# Bedroom 5/ Studio

19' 4" x 17' 6" (5.90m x 5.33m)

A Frame Roof - potential for Main Bedroom or large Roof Studio - excellent space

#### Bedroom 1

17' 5" x 9' 2" (5.32m x 2.80m)

Presently used as an office with Spectacular Window overlooking estuary