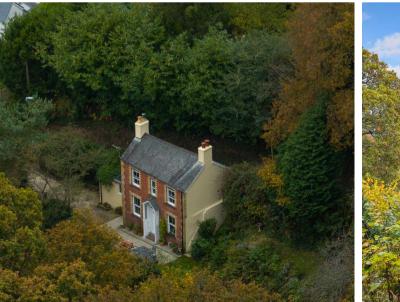

# Bryn Hyfryd Cwmpadarn

Llanbadarn Fawr, Aberystwyth

This double-fronted, twobedroom detached cottage, over 100 years old, sits on approximately 0.7 acres of beautifully mixed gardens and woodland. With beautiful views over Aberystwyth.

### Garden

Approaching .75 acres with driveway parking for 2 cars, patio area with Sublime views, mix of glorious woodland and lawned areas on several areas with a top tier area and also a lower tier area too.