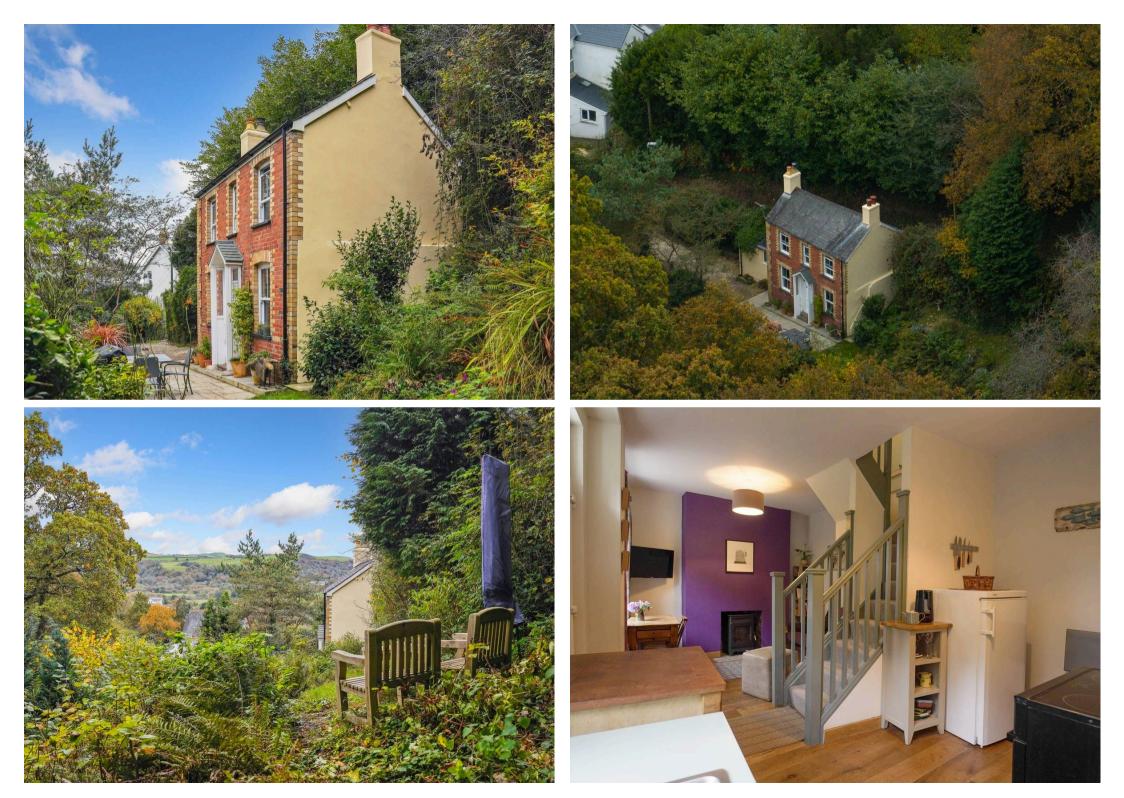

# Bryn Hyfryd Cwmpadarn

Llanbadarn Fawr, Aberystwyth

This double-fronted, twobedroom detached cottage, over 100 years old, sits on approximately 0.7 acres of beautifully mixed gardens and woodland. With beautiful views over Aberystwyth.

### Garden

Approaching .75 acres with driveway parking for 2 cars, patio area with Sublime views, mix of glorious woodland and lawned areas on several areas with a top tier area and also a lower tier area too.