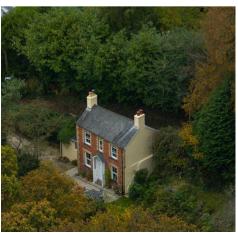

# Bryn Hyfryd Cwmpadarn

Llanbadarn Fawr, Aberystwyth

This double-fronted, twobedroom detached cottage, over 100 years old, sits on approximately 0.7 acres of beautifully mixed gardens and woodland. With beautiful views over Aberystwyth.

### Garden

Approaching .75 acres with driveway parking for 2 cars, patio area with Sublime views, mix of glorious woodland and lawned areas on several areas with a top tier area and also a lower tier area too.