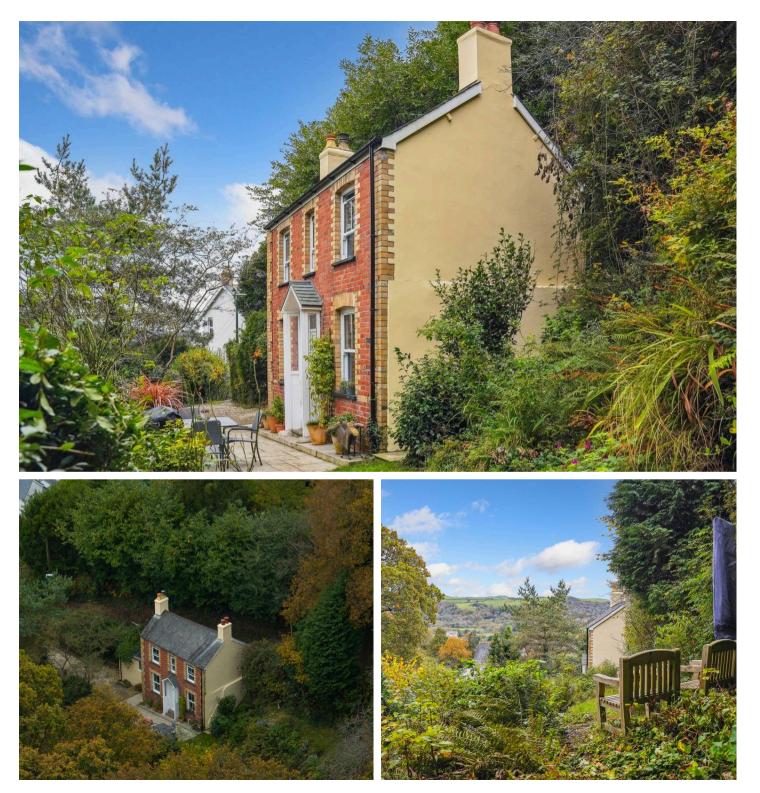

# Bryn Hyfryd Cwmpadarn

Llanbadarn Fawr, Aberystwyth

This double-fronted, twobedroom detached cottage, over 100 years old, sits on approximately 0.7 acres of beautifully mixed gardens and woodland. With beautiful views over Aberystwyth.

Council Tax band: C

Tenure: Freehold

EPC Energy Efficiency Rating: E EPC Environmental Impact Rating: D

- Unique location
- Woodland Garden
- Close to Aberystwyth
- Close to University
- Privacy
- Private parking
- Views of Aberystwyth
- Views of mountains

### Garden

Approaching .75 acres with driveway parking for 2 cars, patio area with Sublime views, mix of glorious woodland and lawned areas on several areas with a top tier area and also a lower tier area too.