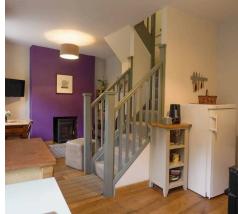

#### **Entrance Porch**

Living Room/ Kitchen 19' 4" x 12' 0" (5.89m x 3.66m) Front aspect 2x UPVC Double Glazed Windows, Sitting Room has wood burning stove, kitchen with single drainer stainless steel sink unit, a range of base level units, stairs to first floor landing.

## First floor landing

Bedroom 1 13' 1" x 7' 10" (3.99m x 2.39m) UPVC Double glazed windows, radiator