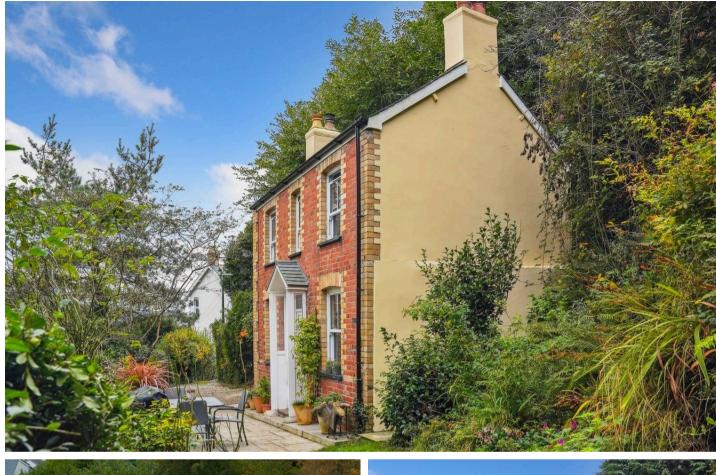

# Bryn Hyfryd Cwmpadarn

Llanbadarn Fawr, Aberystwyth

This double-fronted, twobedroom detached cottage, over 100 years old, sits on approximately 0.7 acres of beautifully mixed gardens and woodland. With beautiful views over Aberystwyth.

#### **Entrance Porch**

Living Room/ Kitchen 19' 4" x 12' 0" (5.89m x 3.66m) Front aspect 2x UPVC Double Glazed Windows, Sitting Room has wood burning stove, kitchen with single drainer stainless steel sink unit, a range of base level units, stairs to first floor landing.