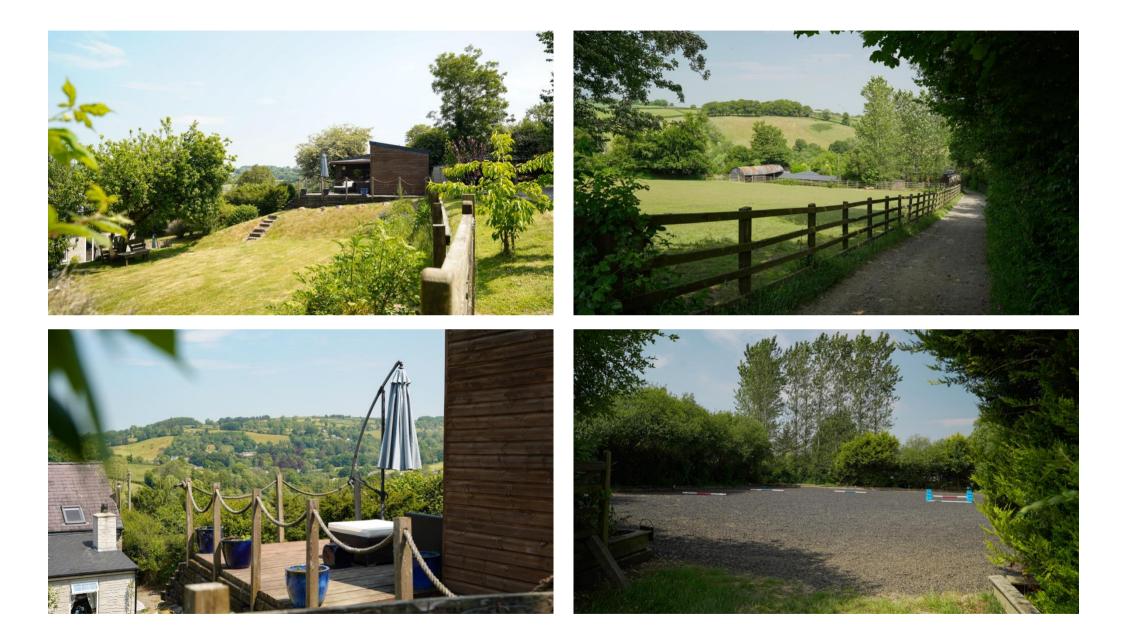

Nestled in a semi-rural location with commuter links and amenities, this extended, detached character farmhouse offers flexible accommodation. With four reception rooms, four bedrooms, and two bathrooms, its ample and adaptable footprint occupies an elevated position that offers stunning views. Indeed, the main house offers potential for Multi-Generational living as it currently stands.

Riding opportunities abound in the vicinity, with Poppit Sands' spectacular beach riding and Brechfa Forest's exciting trails accessible within 40 and 20 minutes respectively.

An additional advantage is the purpose-built elevated garden studio located on the upper terrace, housing a home gym and sauna. With relevant permissions, this space offers versatility, suitable for a home office or potentially an annex for multi-generational living, a proposition previously granted consent.