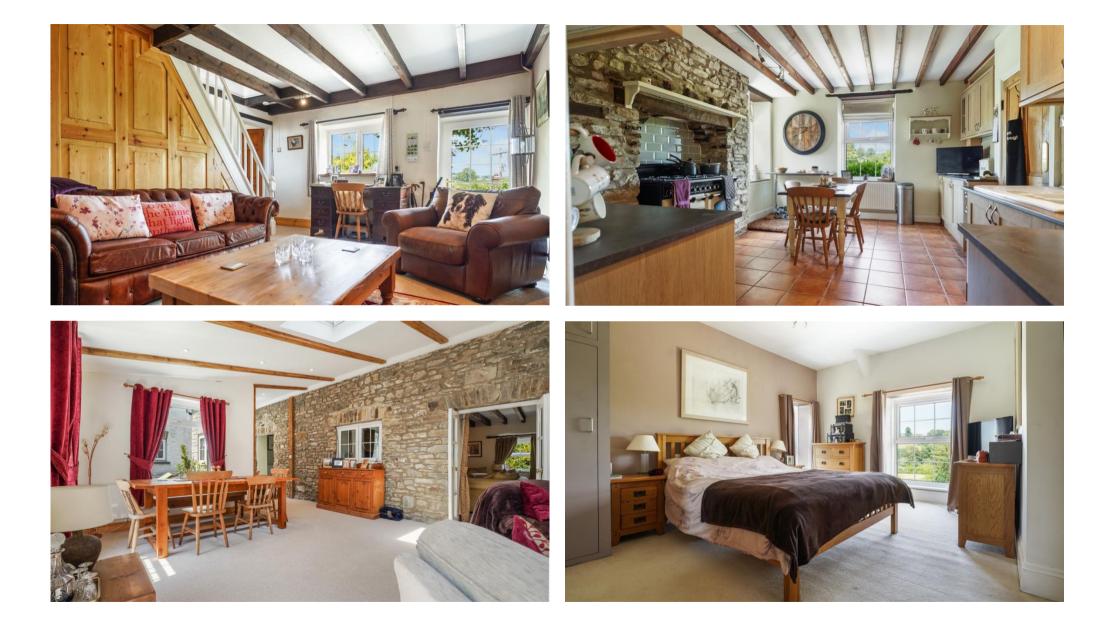

Nestled in a semi-rural location with commuter links and amenities, this extended, detached character farmhouse offers flexible accommodation. With four reception rooms, four bedrooms, and two bathrooms, its ample and adaptable footprint occupies an elevated position that offers stunning views. Indeed, the main house offers potential for Multi-Generational living as it currently stands.