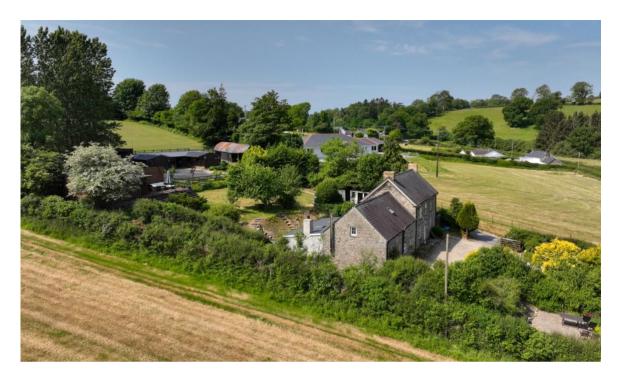

Equestrian enthusiasts will find a wealth of assets within the approximately 6.91acre plot. The equestrian facilities include five high-quality stables, a secure tack room, a hay barn, a horsebox barn, and a tractor shed. The approximately 40m x 20m manège has been recently re-surfaced. The grounds, complete with split paddocks and post-and-rail fencing, facilitate land management and the potential implementation of a track system.

Riding opportunities abound in the vicinity, with Poppit Sands' spectacular beach riding and Brechfa Forest's exciting trails accessible within 40 and 20 minutes respectively.

An additional advantage is the purpose-built elevated garden studio located on the upper terrace, housing a home gym and sauna. With relevant permissions, this space offers versatility, suitable for a home office or potentially an annex for multi-generational living, a proposition previously granted consent.