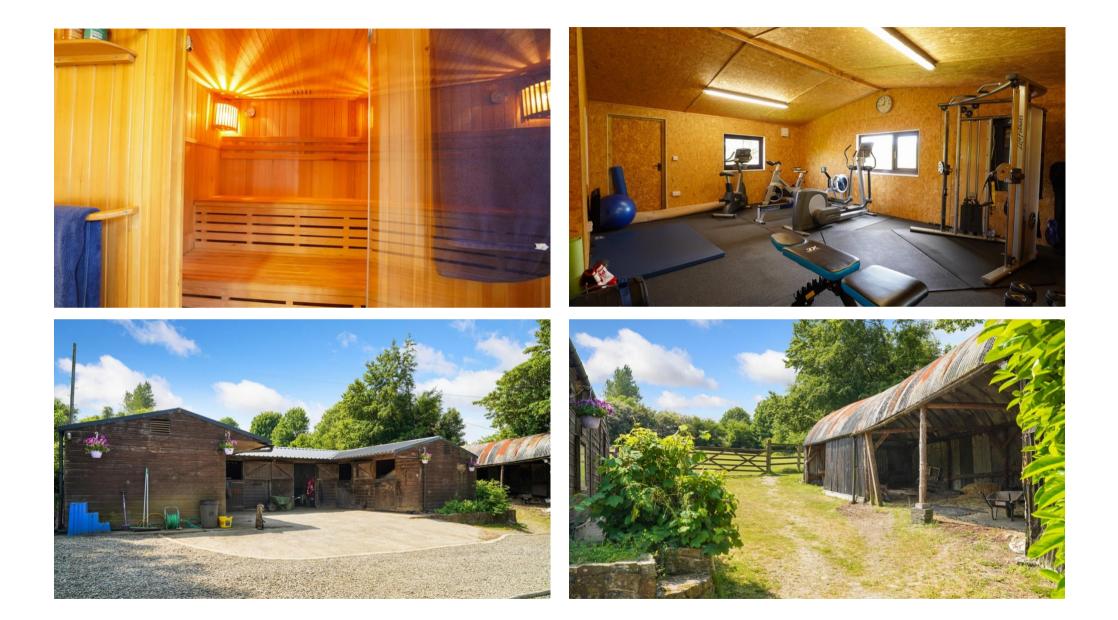

Equestrian enthusiasts will find a wealth of assets within the approximately 6.91acre plot. The equestrian facilities include five high-quality stables, a secure tack room, a hay barn, a horsebox barn, and a tractor shed. The approximately 40m x 20m manège has been recently re-surfaced. The grounds, complete with split paddocks and post-and-rail fencing, facilitate land management and the potential implementation of a track system.

Riding opportunities abound in the vicinity, with Poppit Sands' spectacular beach riding and Brechfa Forest's exciting trails accessible within 40 and 20 minutes respectively.

An additional advantage is the purpose-built elevated garden studio located on the upper terrace, housing a home gym and sauna. With relevant permissions, this space offers versatility, suitable for a home office or potentially an annex for multi-generational living, a proposition previously granted consent.