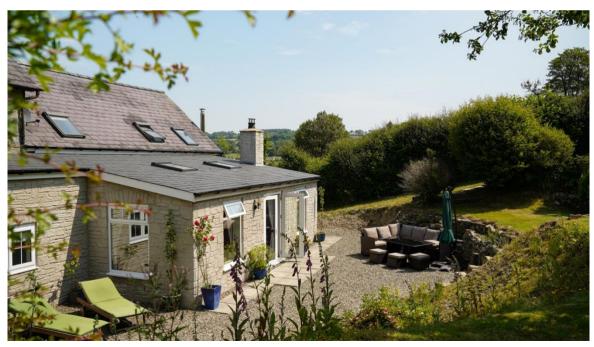

Riding opportunities abound in the vicinity, with Poppit Sands' spectacular beach riding and Brechfa Forest's exciting trails accessible within 40 and 20 minutes respectively.

An additional advantage is the purpose-built elevated garden studio located on the upper terrace, housing a home gym and sauna. With relevant permissions, this space offers versatility, suitable for a home office or potentially an annex for multi-generational living, a proposition previously granted consent.