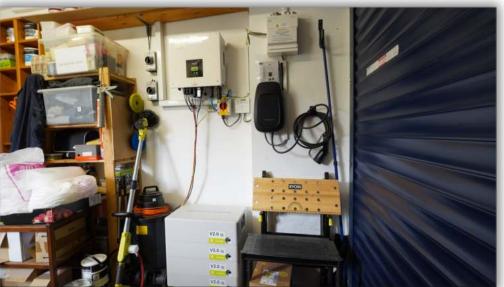

The permeable resin bound surface on the driveway and surrounding paths has been hand crafted to perfection with little maintenance needed, with eight years left on the guarantee. There is plenty of parking space and an EV charger. The garage has a Gliderol electric roller door and there are plenty of power points with USB in the garage, along with the solar inverter and storage batteries.

With a newly renovated bathroom downstairs and an Eden frog Larvik shower with body jets and a steam function you can embrace the spa lifestyle with the Jacuzzi hot tub outside.

Brand new OWNED solar panel array (14 x 560 kWh) with 16kWh storage batteries and full fibre broadband to the premises (FTTP) mean you can live a 21st Century life and work from home, stream movies, order groceries and so much more whilst enjoying the rural idyll and dark skies.