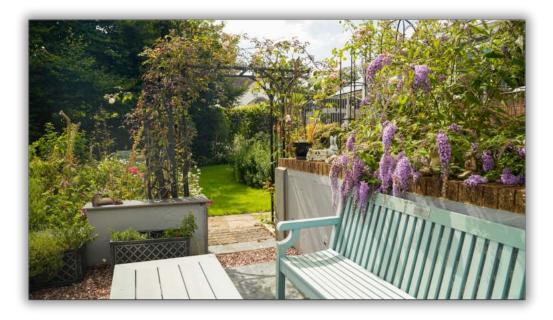

New patio areas are non-slip Porcelain and lawn edges are finished with Everedge steel edging, the resin shed, and steel gazebo need no maintenance and the riverbank path steps are all finished with non-slip safety strips.