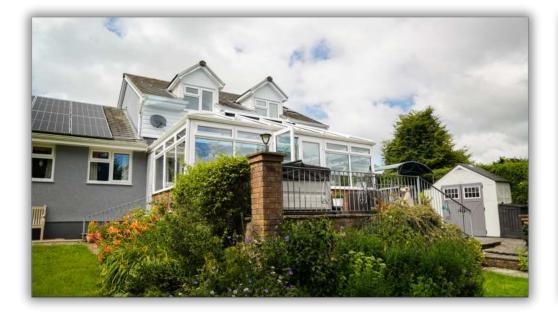

The permeable resin bound surface on the driveway and surrounding paths has been hand crafted to perfection with little maintenance needed, with eight years left on the guarantee. There is plenty of parking space and an EV charger. The garage has a Gliderol electric roller door and there are plenty of power points with USB in the garage, along with the solar inverter and storage batteries.

With a newly renovated bathroom downstairs and an Eden frog Larvik shower with body jets and a steam function you can embrace the spa lifestyle with the Jacuzzi hot tub outside.

Brand new OWNED solar panel array (14 x 560 kWh) with 16kWh storage batteries and full fibre broadband to the premises (FTTP) mean you can live a 21st Century life and work from home, stream movies, order groceries and so much more whilst enjoying the rural idyll and dark skies.