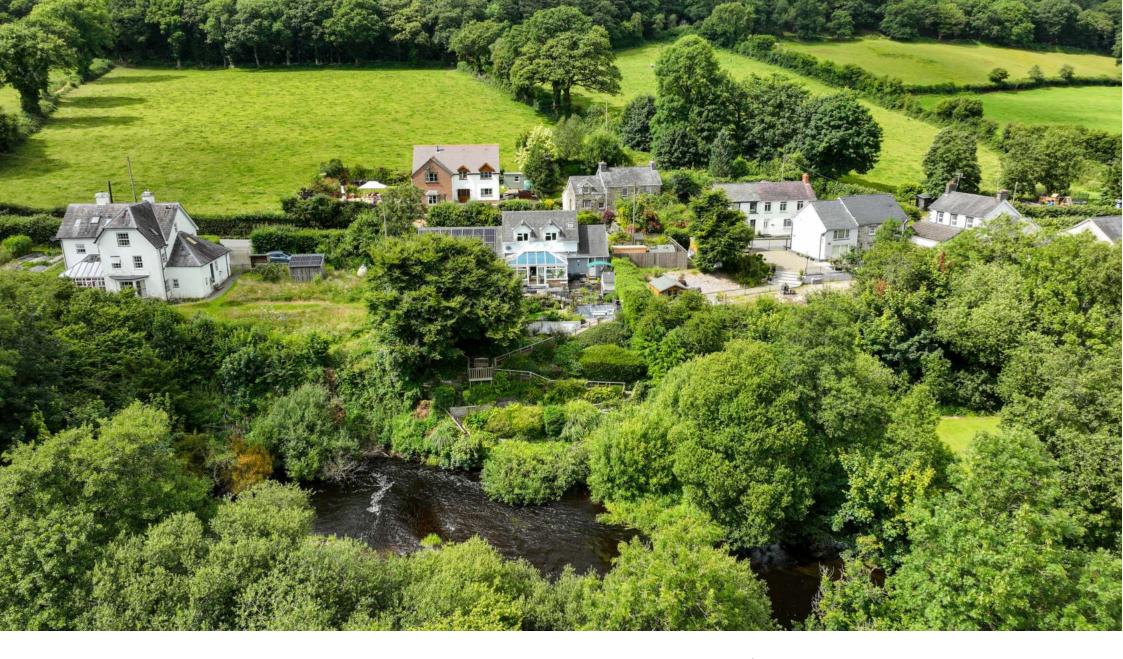

## GLAS Y DORLAN

We are delighted to present Glas y Dorlan (Kingfisher) an idyllic 4 bedroom riverside location with stunning views and fishing rights. With an elevated position there is no risk of flooding. The views across the Teifi valley offer sumptuous sunrises, magical moonlight vistas and an abundance of wildlife. From Goldcrests and Wrens to Herons and Red Kites, enough to keep a keen ornithologist happy for hours. And of course there is the eponymous and elusive Kingfisher!