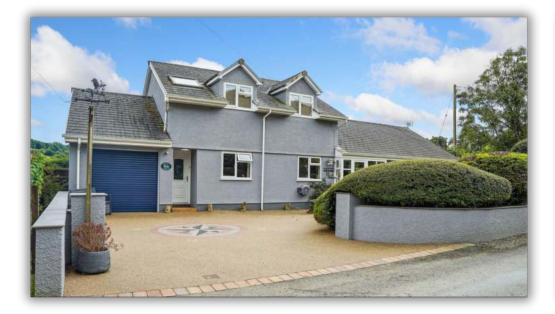

## GLAS Y DORLAN

We are delighted to present Glas y Dorlan (Kingfisher) an idyllic 4 bedroom riverside location with stunning views and fishing rights. With an elevated position there is no risk of flooding. The views across the Teifi valley offer sumptuous sunrises, magical moonlight vistas and an abundance of wildlife. From Goldcrests and Wrens to Herons and Red Kites, enough to keep a keen ornithologist happy for hours. And of course there is the eponymous and elusive Kingfisher!

The permeable resin bound surface on the driveway and surrounding paths has been hand crafted to perfection with little maintenance needed, with eight years left on the guarantee. There is plenty of parking space and an EV charger. The garage has a Gliderol electric roller door and there are plenty of power points with USB in the garage, along with the solar inverter and storage batteries.