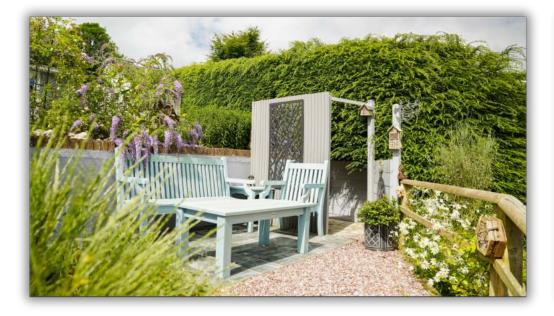

New patio areas are non-slip Porcelain and lawn edges are finished with Everedge steel edging, the resin shed, and steel gazebo need no maintenance and the riverbank path steps are all finished with non-slip safety strips.

With a newly renovated bathroom downstairs and an Eden frog Larvik shower with body jets and a steam function you can embrace the spa lifestyle with the Jacuzzi hot tub outside.

Brand new OWNED solar panel array (14 x 560 kWh) with 16kWh storage batteries and full fibre broadband to the premises (FTTP) mean you can live a 21st Century life and work from home, stream movies, order groceries and so much more whilst enjoying the rural idyll and dark skies.