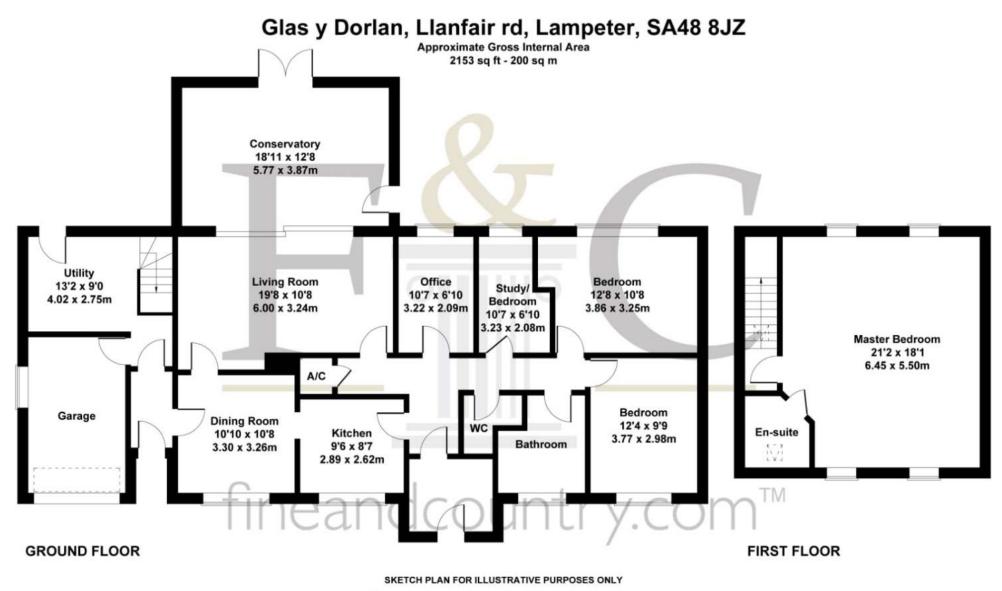

GLAS Y DORLAN Llanfair rd | Lampeter | SA48 8JZ

The permeable resin bound surface on the driveway and surrounding paths has been hand crafted to perfection with little maintenance needed, with eight years left on the guarantee. There is plenty of parking space and an EV charger. The garage has a Gliderol electric roller door and there are plenty of power points with USB in the garage, along with the solar inverter and storage batteries.

New patio areas are non-slip Porcelain and lawn edges are finished with Everedge steel edging, the resin shed, and steel gazebo need no maintenance and the riverbank path steps are all finished with non-slip safety strips.

With a newly renovated bathroom downstairs and an Eden frog Larvik shower with body jets and a steam function you can embrace the spa lifestyle with the Jacuzzi hot tub outside.

Brand new OWNED solar panel array (14 x 560 kWh) with 16kWh storage batteries and full fibre broadband to the premises (FTTP) mean you can live a 21st Century life and work from home, stream movies, order groceries and so much more whilst enjoying the rural idyll and dark skies.