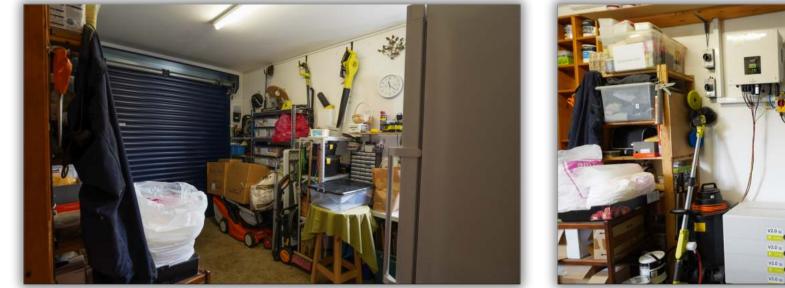

The permeable resin bound surface on the driveway and surrounding paths has been hand crafted to perfection with little maintenance needed, with eight years left on the guarantee. There is plenty of parking space and an EV charger. The garage has a Gliderol electric roller door and there are plenty of power points with USB in the garage, along with the solar inverter and storage batteries.