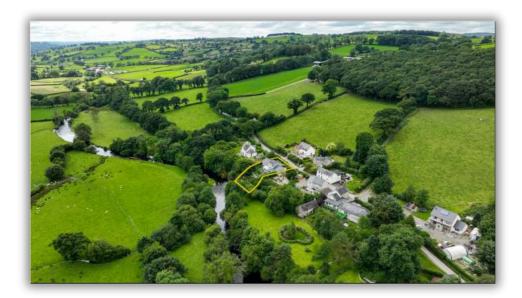

## GLAS Y DORLAN

We are delighted to present Glas y Dorlan (Kingfisher) an idyllic 4 bedroom riverside location with stunning views and fishing rights. With an elevated position there is no risk of flooding. The views across the Teifi valley offer sumptuous sunrises, magical moonlight vistas and an abundance of wildlife. From Goldcrests and Wrens to Herons and Red Kites, enough to keep a keen ornithologist happy for hours. And of course there is the eponymous and elusive Kingfisher!