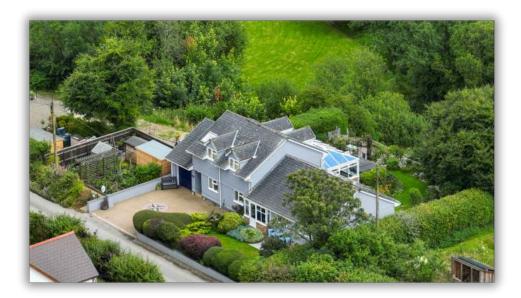

## GLAS Y DORLAN

We are delighted to present Glas y Dorlan (Kingfisher) an idyllic 4 bedroom riverside location with stunning views and fishing rights. With an elevated position there is no risk of flooding. The views across the Teifi valley offer sumptuous sunrises, magical moonlight vistas and an abundance of wildlife. From Goldcrests and Wrens to Herons and Red Kites, enough to keep a keen ornithologist happy for hours. And of course there is the eponymous and elusive Kingfisher!

The permeable resin bound surface on the driveway and surrounding paths has been hand crafted to perfection with little maintenance needed, with eight years left on the guarantee. There is plenty of parking space and an EV charger. The garage has a Gliderol electric roller door and there are plenty of power points with USB in the garage, along with the solar inverter and storage batteries.

New patio areas are non-slip Porcelain and lawn edges are finished with Everedge steel edging, the resin shed, and steel gazebo need no maintenance and the riverbank path steps are all finished with non-slip safety strips.