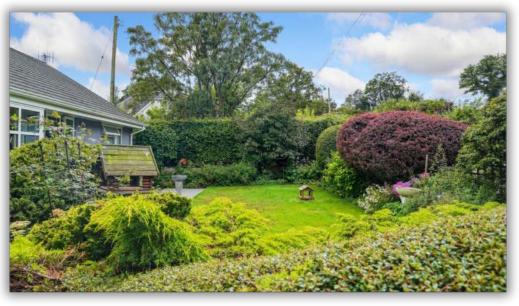

New patio areas are non-slip Porcelain and lawn edges are finished with Everedge steel edging, the resin shed, and steel gazebo need no maintenance and the riverbank path steps are all finished with non-slip safety strips.