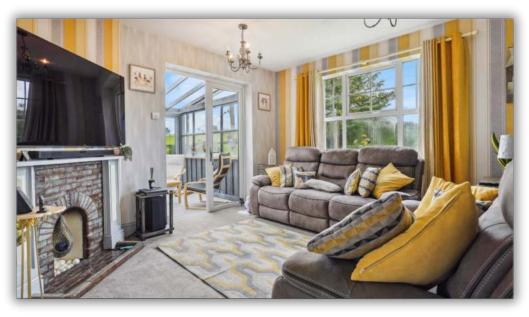

A feature conservatory to the rear makes the most of the stunning surrounding views and we recommend that you view the 360 degree tour to see what is on offer. The exterior space has been utilised to create various seating areas, there is a seperate paddock to the rear and a well presented static caravan with the potential to provide extra income to the side with its own access from the road.