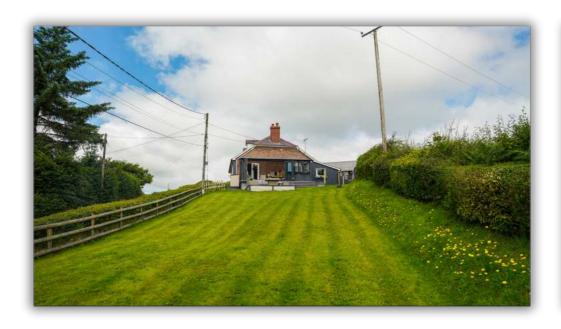

A feature conservatory to the rear makes the most of the stunning surrounding views and we recommend that you view the 360 degree tour to see what is on offer. The exterior space has been utilised to create various seating areas, there is a seperate paddock to the rear and a well presented static caravan with the potential to provide extra income to the side with its own access from the road.

There is sizeable detached garage/workshop to the left hand side and a large driveway provides parking for multiple vehicles.

Video Link: <a href="https://youtu.be/kxj71D2k28M">https://youtu.be/kxj71D2k28M</a>