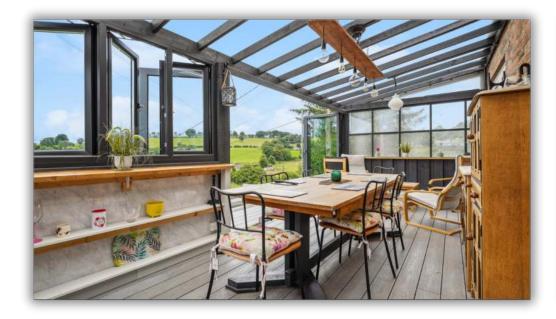

A feature conservatory to the rear makes the most of the stunning surrounding views and we recommend that you view the 360 degree tour to see what is on offer. The exterior space has been utilised to create various seating areas, there is a seperate paddock to the rear and a well presented static caravan with the potential to provide extra income to the side with its own access from the road.