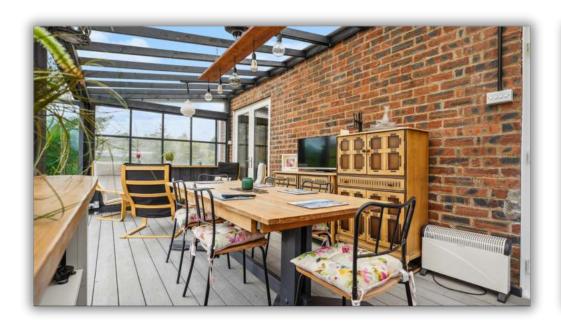

A feature conservatory to the rear makes the most of the stunning surrounding views and we recommend that you view the 360 degree tour to see what is on offer. The exterior space has been utilised to create various seating areas, there is a seperate paddock to the rear and a well presented static caravan with the potential to provide extra income to the side with its own access from the road.