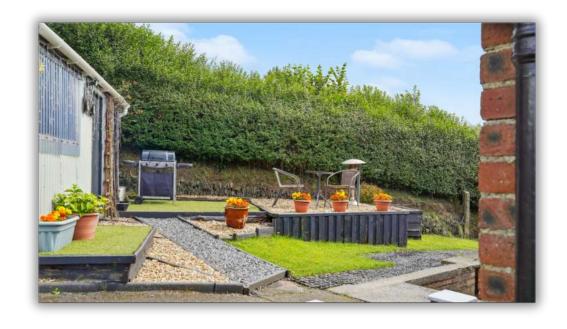

A feature conservatory to the rear makes the most of the stunning surrounding views and we recommend that you view the 360 degree tour to see what is on offer. The exterior space has been utilised to create various seating areas, there is a seperate paddock to the rear and a well presented static caravan with the potential to provide extra income to the side with its own access from the road.