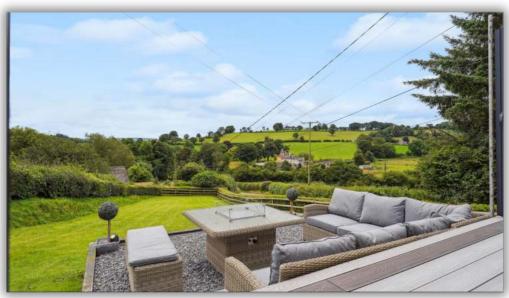

A feature conservatory to the rear makes the most of the stunning surrounding views and we recommend that you view the 360 degree tour to see what is on offer. The exterior space has been utilised to create various seating areas, there is a seperate paddock to the rear and a well presented static caravan with the potential to provide extra income to the side with its own access from the road.