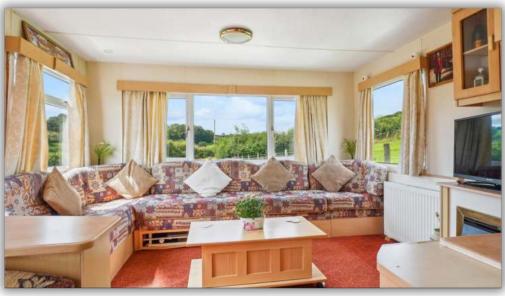

A feature conservatory to the rear makes the most of the stunning surrounding views and we recommend that you view the 360 degree tour to see what is on offer. The exterior space has been utilised to create various seating areas, there is a seperate paddock to the rear and a well presented static caravan with the potential to provide extra income to the side with its own access from the road.