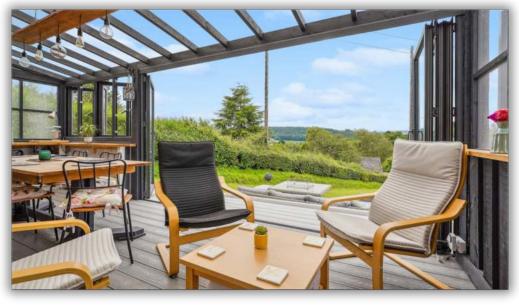

A feature conservatory to the rear makes the most of the stunning surrounding views and we recommend that you view the 360 degree tour to see what is on offer. The exterior space has been utilised to create various seating areas, there is a seperate paddock to the rear and a well presented static caravan with the potential to provide extra income to the side with its own access from the road.