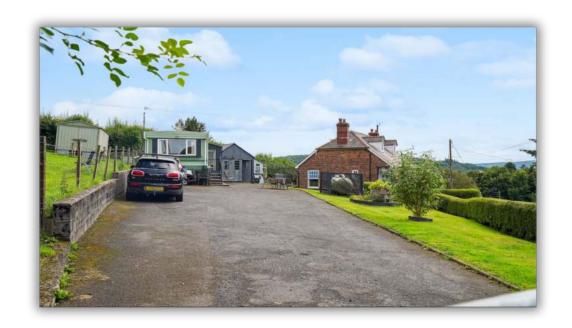

A feature conservatory to the rear makes the most of the stunning surrounding views and we recommend that you view the 360 degree tour to see what is on offer. The exterior space has been utilised to create various seating areas, there is a seperate paddock to the rear and a well presented static caravan with the potential to provide extra income to the side with its own access from the road.

There is sizeable detached garage/workshop to the left hand side and a large driveway provides parking for multiple vehicles.

Video Link: <a href="https://youtu.be/kxj71D2k28M">https://youtu.be/kxj71D2k28M</a>