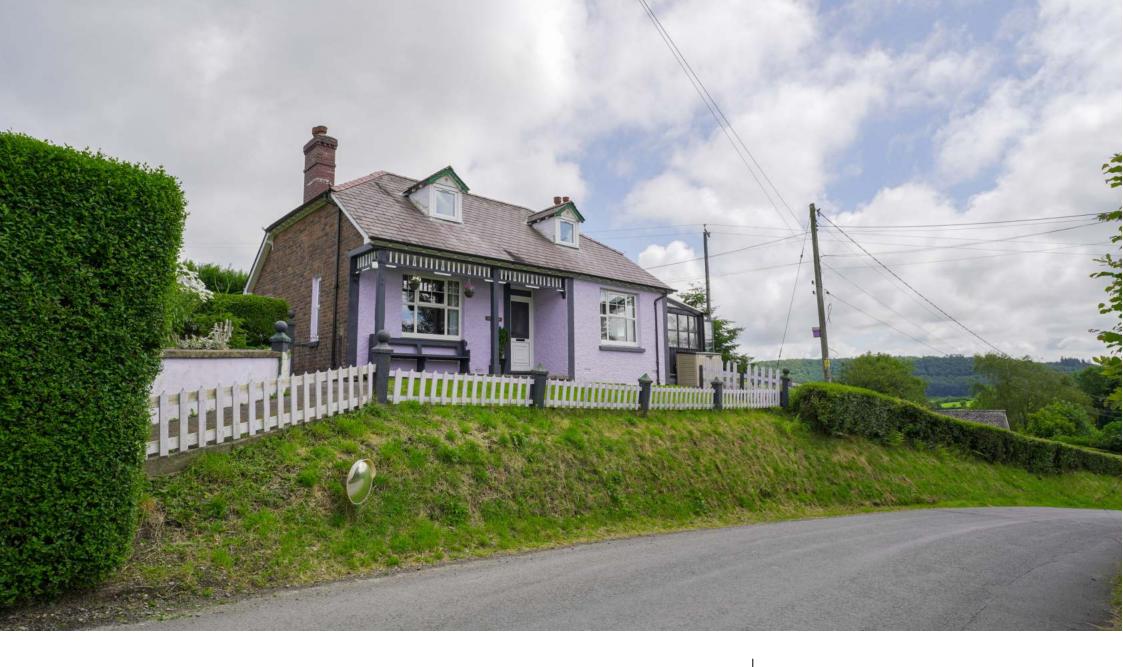

## LLAINDELYN

Llaindelyn is a property that keeps on giving! It is located just a 5 minute drive away from the popular market town of Lampeter with the town of Tregaron approx 15 minutes away. It has flexible living space with two bedrooms to the ground floor with a private master suite on the first floor.

A feature conservatory to the rear makes the most of the stunning surrounding views and we recommend that you view the 360 degree tour to see what is on offer. The exterior space has been utilised to create various seating areas, there is a seperate paddock to the rear and a well presented static caravan with the potential to provide extra income to the side with its own access from the road.