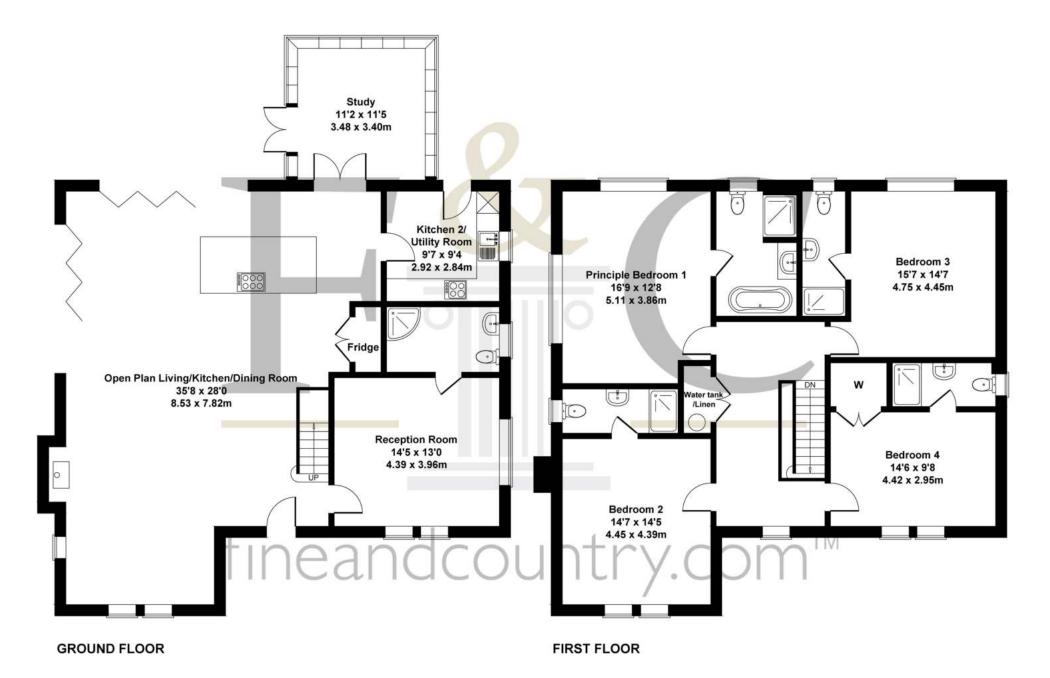

The residence includes four generously proportioned bedrooms, each furnished with a super king-size bed and its own en-suite shower room, ensuring privacy and luxury. Additional amenities encompass a large detached garage, ample parking spaces, and a versatile outdoor garden shed or workspace, all set within a wellmanicured garden area offering picturesque views.

Central to the home is the Great Room, an expansive living, kitchen, and dining area measuring an impressive 30' × 28'. This space features a high-quality Germanfitted kitchen and a convenient pantry/utility room, making it the focal point for gatherings and everyday living. The ground floor also includes a multipurpose office space, a secondary sitting room with potential for conversion into a downstairs bedroom, and a cloakroom with WC, providing versatility and convenience.

Upstairs, a feature galleried landing leads to four bedrooms, three with en-suite shower rooms and one with an en-suite bathroom. The property also offers a sizable attic with conversion potential, providing opportunities for additional living space.