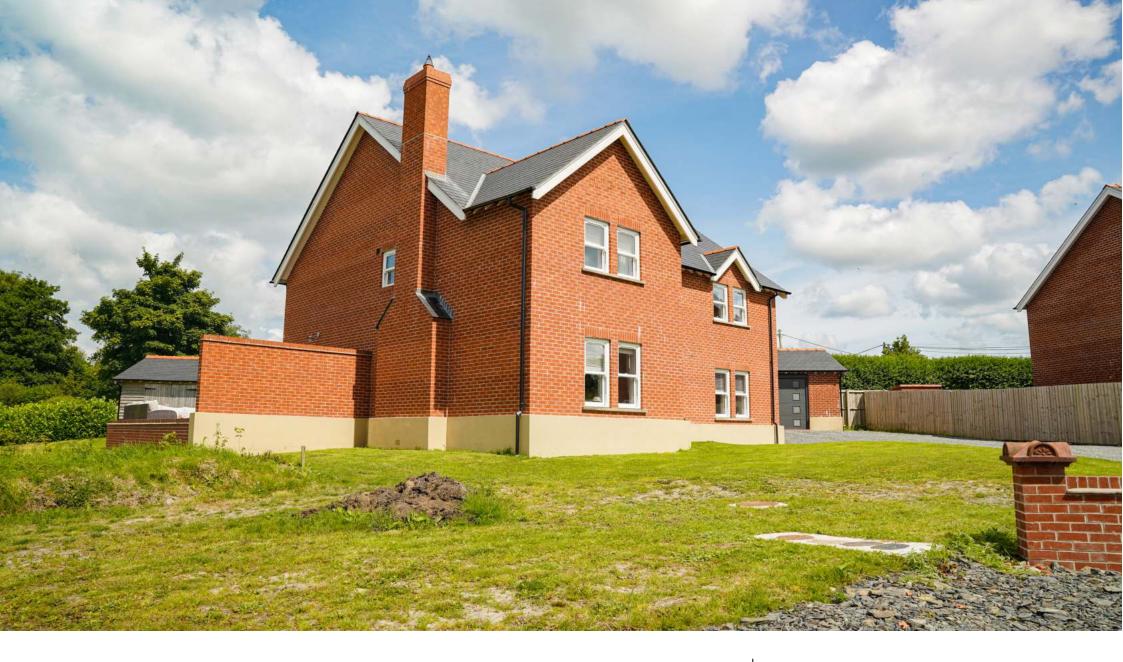

## **RHOS GOCH**

Exceptional Property with New Marketing and Pricing Strategy

Discover the remarkable opportunity that Rhosgoch presents, boasting a contemporary open-plan design, high-end branded fixtures, and high-speed broadband connectivity. This property is committed to energy efficiency, featuring air source heating and double glazing for a modern, comfortable living environment. Constructed to an exacting standard with superior red brick and block and complemented by slate roofing, this home exemplifies quality.

The residence includes four generously proportioned bedrooms, each furnished with a super king-size bed and its own en-suite shower room, ensuring privacy and luxury. Additional amenities encompass a large detached garage, ample parking spaces, and a versatile outdoor garden shed or workspace, all set within a wellmanicured garden area offering picturesque views.

Central to the home is the Great Room, an expansive living, kitchen, and dining area measuring an impressive 30' × 28'. This space features a high-quality Germanfitted kitchen and a convenient pantry/utility room, making it the focal point for gatherings and everyday living. The ground floor also includes a multipurpose office space, a secondary sitting room with potential for conversion into a downstairs bedroom, and a cloakroom with WC, providing versatility and convenience.