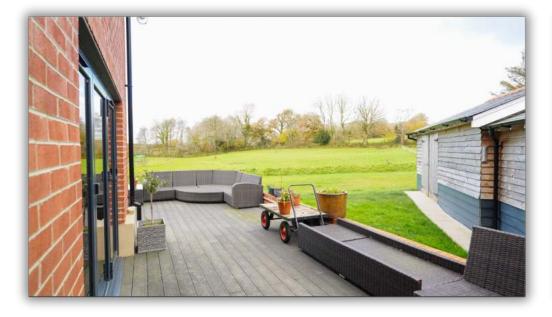

The residence includes four generously proportioned bedrooms, each furnished with a super king-size bed and its own en-suite shower room, ensuring privacy and luxury. Additional amenities encompass a large detached garage, ample parking spaces, and a versatile outdoor garden shed or workspace, all set within a wellmanicured garden area offering picturesque views.

The rear gardens offer panoramic countryside views, creating an ideal retreat for relaxation and outdoor enjoyment. Located on the outskirts of the charming village community of Pennant, the property is less than two miles from scenic Cardigan Bay at Aberarth and just three miles from the Georgian Harbour town of Aberaeron, renowned for its shopping and educational amenities. Easy access is also available to the coastal university and administrative hub of Aberystwyth, as well as the university town of Lampeter.