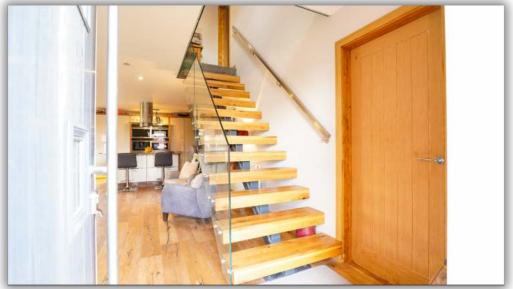

Central to the home is the Great Room, an expansive living, kitchen, and dining area measuring an impressive 30' × 28'. This space features a high-quality Germanfitted kitchen and a convenient pantry/utility room, making it the focal point for gatherings and everyday living. The ground floor also includes a multipurpose office space, a secondary sitting room with potential for conversion into a downstairs bedroom, and a cloakroom with WC, providing versatility and convenience.

Upstairs, a feature galleried landing leads to four bedrooms, three with en-suite shower rooms and one with an en-suite bathroom. The property also offers a sizable attic with conversion potential, providing opportunities for additional living space.