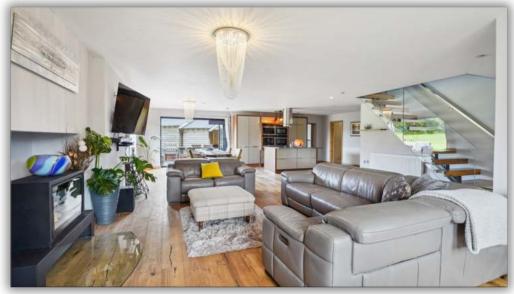

Central to the home is the Great Room, an expansive living, kitchen, and dining area measuring an impressive 30' × 28'. This space features a high-quality Germanfitted kitchen and a convenient pantry/utility room, making it the focal point for gatherings and everyday living. The ground floor also includes a multipurpose office space, a secondary sitting room with potential for conversion into a downstairs bedroom, and a cloakroom with WC, providing versatility and convenience.