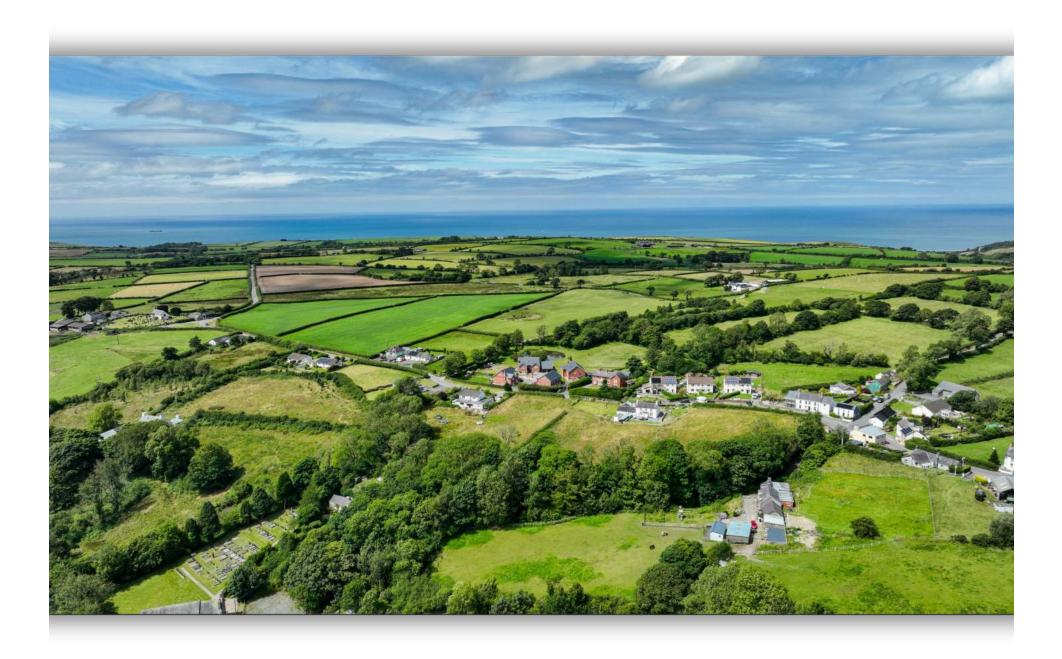

The rear gardens offer panoramic countryside views, creating an ideal retreat for relaxation and outdoor enjoyment. Located on the outskirts of the charming village community of Pennant, the property is less than two miles from scenic Cardigan Bay at Aberarth and just three miles from the Georgian Harbour town of Aberaeron, renowned for its shopping and educational amenities. Easy access is also available to the coastal university and administrative hub of Aberystwyth, as well as the university town of Lampeter.

With an EPC rating of B, reflecting its energy efficiency and environmental impact, this individually designed property warrants early inspection for those seeking a harmonious blend of modern luxury, practicality, and prime location. Viewing is highly recommended to fully appreciate the modernity and scale of this exceptional property.