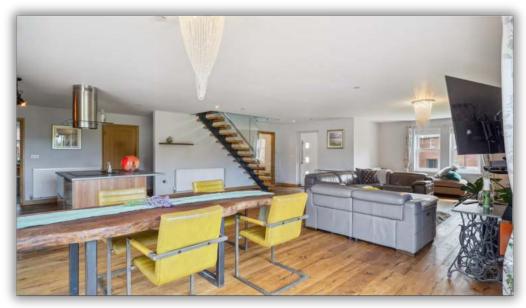

Central to the home is the Great Room, an expansive living, kitchen, and dining area measuring an impressive 30' × 28'. This space features a high-quality Germanfitted kitchen and a convenient pantry/utility room, making it the focal point for gatherings and everyday living. The ground floor also includes a multipurpose office space, a secondary sitting room with potential for conversion into a downstairs bedroom, and a cloakroom with WC, providing versatility and convenience.