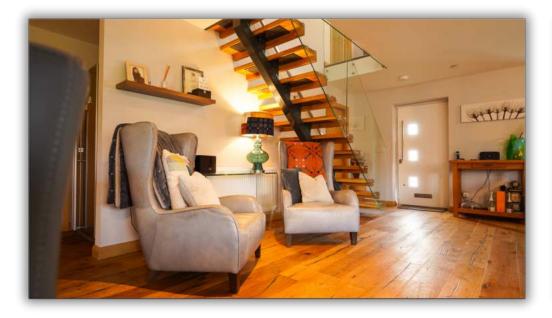

Central to the home is the Great Room, an expansive living, kitchen, and dining area measuring an impressive 30' × 28'. This space features a high-quality Germanfitted kitchen and a convenient pantry/utility room, making it the focal point for gatherings and everyday living. The ground floor also includes a multipurpose office space, a secondary sitting room with potential for conversion into a downstairs bedroom, and a cloakroom with WC, providing versatility and convenience.