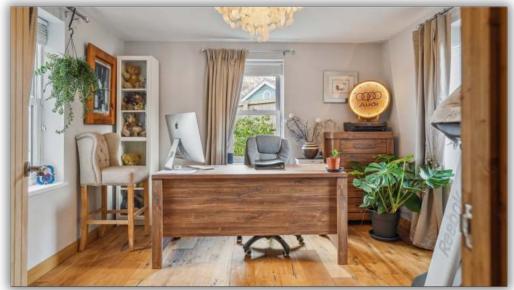

Central to the home is the Great Room, an expansive living, kitchen, and dining area measuring an impressive 30' × 28'. This space features a high-quality Germanfitted kitchen and a convenient pantry/utility room, making it the focal point for gatherings and everyday living. The ground floor also includes a multipurpose office space, a secondary sitting room with potential for conversion into a downstairs bedroom, and a cloakroom with WC, providing versatility and convenience.