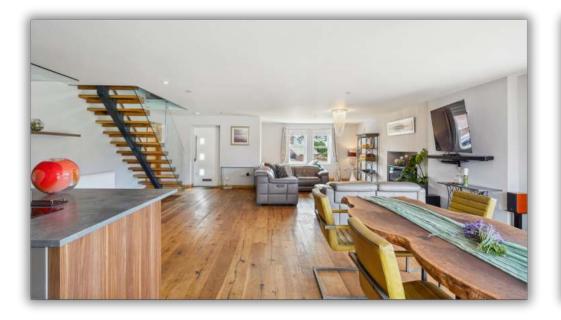

Central to the home is the Great Room, an expansive living, kitchen, and dining area measuring an impressive 30' × 28'. This space features a high-quality Germanfitted kitchen and a convenient pantry/utility room, making it the focal point for gatherings and everyday living. The ground floor also includes a multipurpose office space, a secondary sitting room with potential for conversion into a downstairs bedroom, and a cloakroom with WC, providing versatility and convenience.