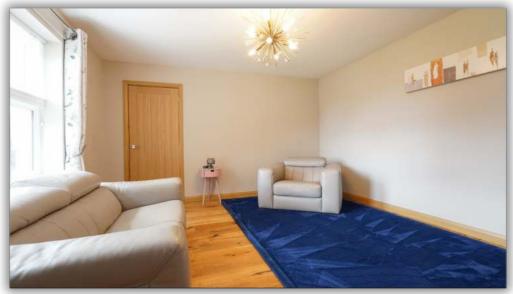

Central to the home is the Great Room, an expansive living, kitchen, and dining area measuring an impressive 30' × 28'. This space features a high-quality Germanfitted kitchen and a convenient pantry/utility room, making it the focal point for gatherings and everyday living. The ground floor also includes a multipurpose office space, a secondary sitting room with potential for conversion into a downstairs bedroom, and a cloakroom with WC, providing versatility and convenience.