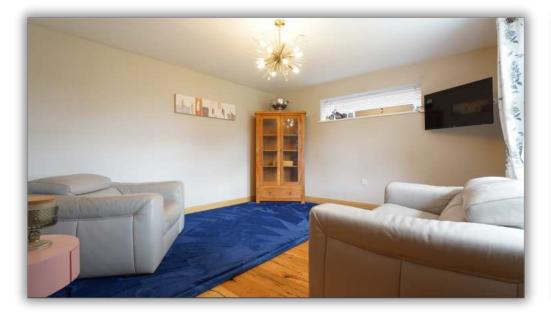

Central to the home is the Great Room, an expansive living, kitchen, and dining area measuring an impressive 30' × 28'. This space features a high-quality Germanfitted kitchen and a convenient pantry/utility room, making it the focal point for gatherings and everyday living. The ground floor also includes a multipurpose office space, a secondary sitting room with potential for conversion into a downstairs bedroom, and a cloakroom with WC, providing versatility and convenience.