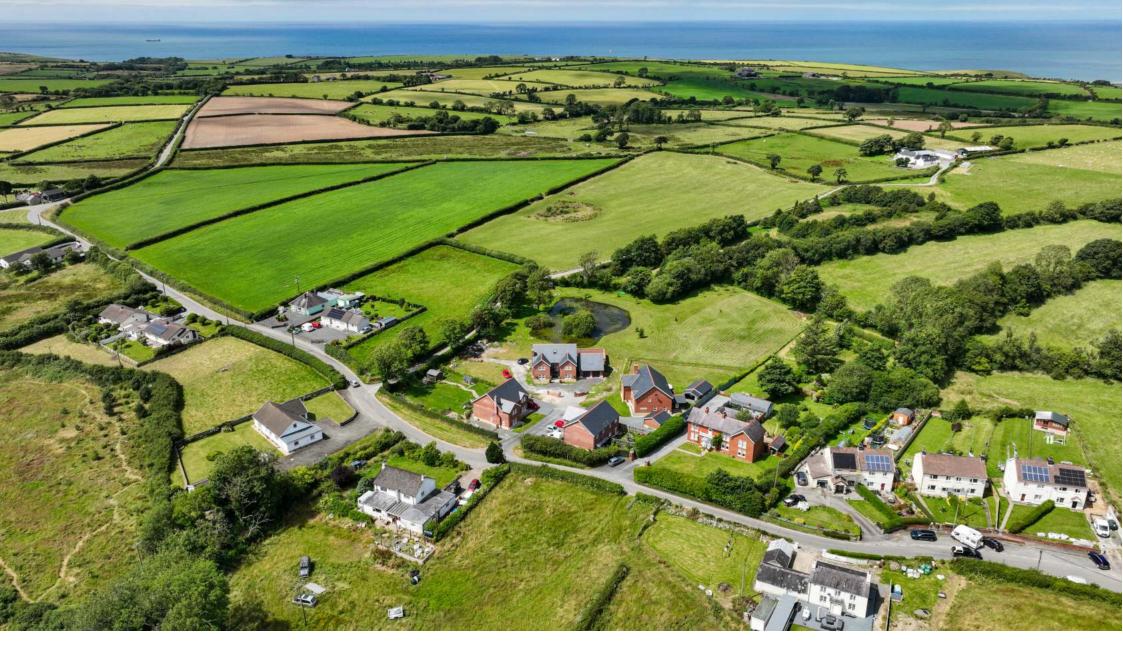

The rear gardens offer panoramic countryside views, creating an ideal retreat for relaxation and outdoor enjoyment. Located on the outskirts of the charming village community of Pennant, the property is less than two miles from scenic Cardigan Bay at Aberarth and just three miles from the Georgian Harbour town of Aberaeron, renowned for its shopping and educational amenities. Easy access is also available to the coastal university and administrative hub of Aberystwyth, as well as the university town of Lampeter.