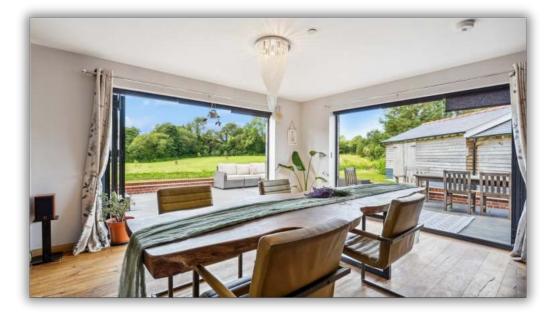

Central to the home is the Great Room, an expansive living, kitchen, and dining area measuring an impressive 30' × 28'. This space features a high-quality Germanfitted kitchen and a convenient pantry/utility room, making it the focal point for gatherings and everyday living. The ground floor also includes a multipurpose office space, a secondary sitting room with potential for conversion into a downstairs bedroom, and a cloakroom with WC, providing versatility and convenience.