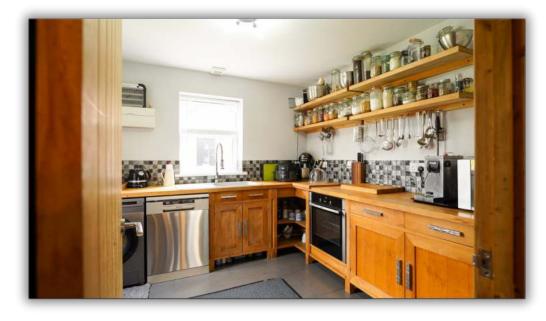

Central to the home is the Great Room, an expansive living, kitchen, and dining area measuring an impressive 30' × 28'. This space features a high-quality Germanfitted kitchen and a convenient pantry/utility room, making it the focal point for gatherings and everyday living. The ground floor also includes a multipurpose office space, a secondary sitting room with potential for conversion into a downstairs bedroom, and a cloakroom with WC, providing versatility and convenience.