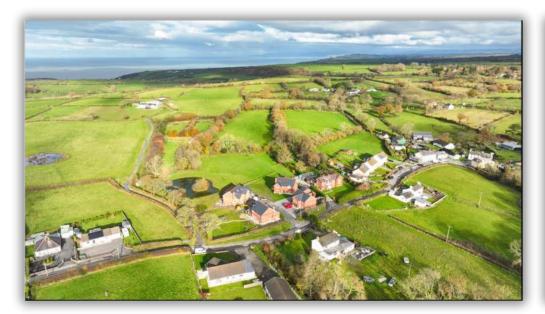

The rear gardens offer panoramic countryside views, creating an ideal retreat for relaxation and outdoor enjoyment. Located on the outskirts of the charming village community of Pennant, the property is less than two miles from scenic Cardigan Bay at Aberarth and just three miles from the Georgian Harbour town of Aberaeron, renowned for its shopping and educational amenities. Easy access is also available to the coastal university and administrative hub of Aberystwyth, as well as the university town of Lampeter.

With an EPC rating of B, reflecting its energy efficiency and environmental impact, this individually designed property warrants early inspection for those seeking a harmonious blend of modern luxury, practicality, and prime location. Viewing is highly recommended to fully appreciate the modernity and scale of this exceptional property.