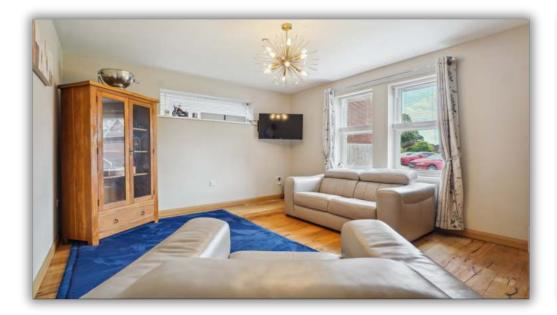

Central to the home is the Great Room, an expansive living, kitchen, and dining area measuring an impressive 30' × 28'. This space features a high-quality Germanfitted kitchen and a convenient pantry/utility room, making it the focal point for gatherings and everyday living. The ground floor also includes a multipurpose office space, a secondary sitting room with potential for conversion into a downstairs bedroom, and a cloakroom with WC, providing versatility and convenience.