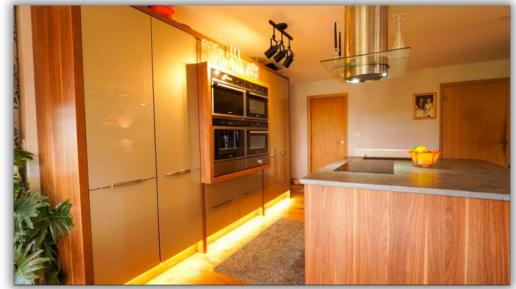

Central to the home is the Great Room, an expansive living, kitchen, and dining area measuring an impressive 30' × 28'. This space features a high-quality Germanfitted kitchen and a convenient pantry/utility room, making it the focal point for gatherings and everyday living. The ground floor also includes a multipurpose office space, a secondary sitting room with potential for conversion into a downstairs bedroom, and a cloakroom with WC, providing versatility and convenience.