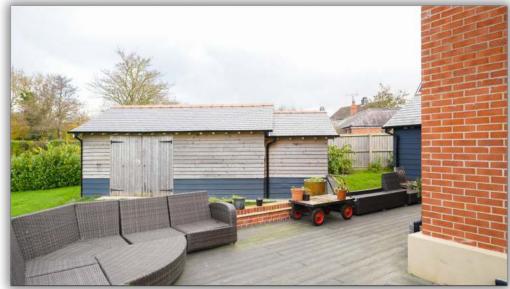

The residence includes four generously proportioned bedrooms, each furnished with a super king-size bed and its own en-suite shower room, ensuring privacy and luxury. Additional amenities encompass a large detached garage, ample parking spaces, and a versatile outdoor garden shed or workspace, all set within a wellmanicured garden area offering picturesque views.

The rear gardens offer panoramic countryside views, creating an ideal retreat for relaxation and outdoor enjoyment. Located on the outskirts of the charming village community of Pennant, the property is less than two miles from scenic Cardigan Bay at Aberarth and just three miles from the Georgian Harbour town of Aberaeron, renowned for its shopping and educational amenities. Easy access is also available to the coastal university and administrative hub of Aberystwyth, as well as the university town of Lampeter.