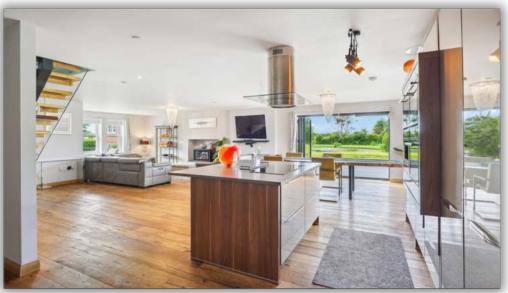

Central to the home is the Great Room, an expansive living, kitchen, and dining area measuring an impressive 30' × 28'. This space features a high-quality Germanfitted kitchen and a convenient pantry/utility room, making it the focal point for gatherings and everyday living. The ground floor also includes a multipurpose office space, a secondary sitting room with potential for conversion into a downstairs bedroom, and a cloakroom with WC, providing versatility and convenience.