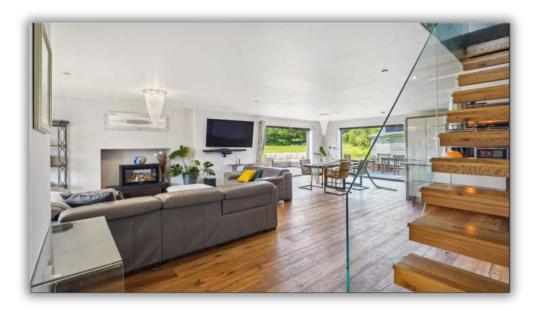

Central to the home is the Great Room, an expansive living, kitchen, and dining area measuring an impressive 30' × 28'. This space features a high-quality Germanfitted kitchen and a convenient pantry/utility room, making it the focal point for gatherings and everyday living. The ground floor also includes a multipurpose office space, a secondary sitting room with potential for conversion into a downstairs bedroom, and a cloakroom with WC, providing versatility and convenience.