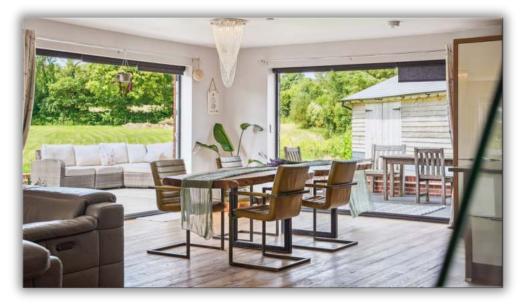

Central to the home is the Great Room, an expansive living, kitchen, and dining area measuring an impressive 30' × 28'. This space features a high-quality Germanfitted kitchen and a convenient pantry/utility room, making it the focal point for gatherings and everyday living. The ground floor also includes a multipurpose office space, a secondary sitting room with potential for conversion into a downstairs bedroom, and a cloakroom with WC, providing versatility and convenience.