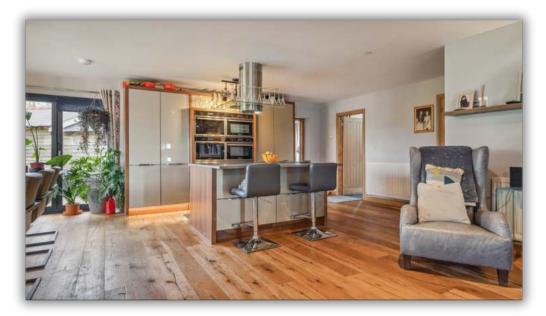

Central to the home is the Great Room, an expansive living, kitchen, and dining area measuring an impressive 30' × 28'. This space features a high-quality Germanfitted kitchen and a convenient pantry/utility room, making it the focal point for gatherings and everyday living. The ground floor also includes a multipurpose office space, a secondary sitting room with potential for conversion into a downstairs bedroom, and a cloakroom with WC, providing versatility and convenience.