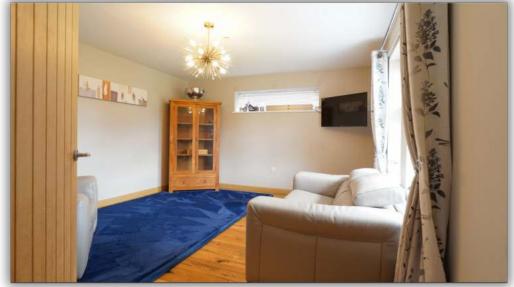

Central to the home is the Great Room, an expansive living, kitchen, and dining area measuring an impressive 30' × 28'. This space features a high-quality Germanfitted kitchen and a convenient pantry/utility room, making it the focal point for gatherings and everyday living. The ground floor also includes a multipurpose office space, a secondary sitting room with potential for conversion into a downstairs bedroom, and a cloakroom with WC, providing versatility and convenience.