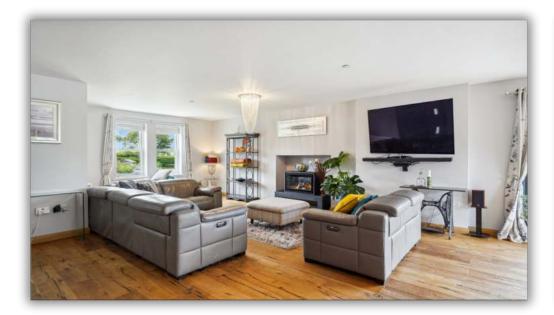

Central to the home is the Great Room, an expansive living, kitchen, and dining area measuring an impressive 30' × 28'. This space features a high-quality Germanfitted kitchen and a convenient pantry/utility room, making it the focal point for gatherings and everyday living. The ground floor also includes a multipurpose office space, a secondary sitting room with potential for conversion into a downstairs bedroom, and a cloakroom with WC, providing versatility and convenience.