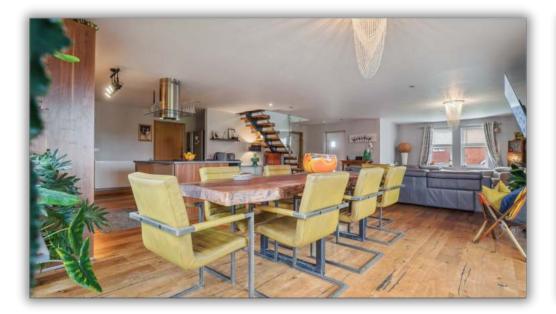

Central to the home is the Great Room, an expansive living, kitchen, and dining area measuring an impressive 30' × 28'. This space features a high-quality Germanfitted kitchen and a convenient pantry/utility room, making it the focal point for gatherings and everyday living. The ground floor also includes a multipurpose office space, a secondary sitting room with potential for conversion into a downstairs bedroom, and a cloakroom with WC, providing versatility and convenience.