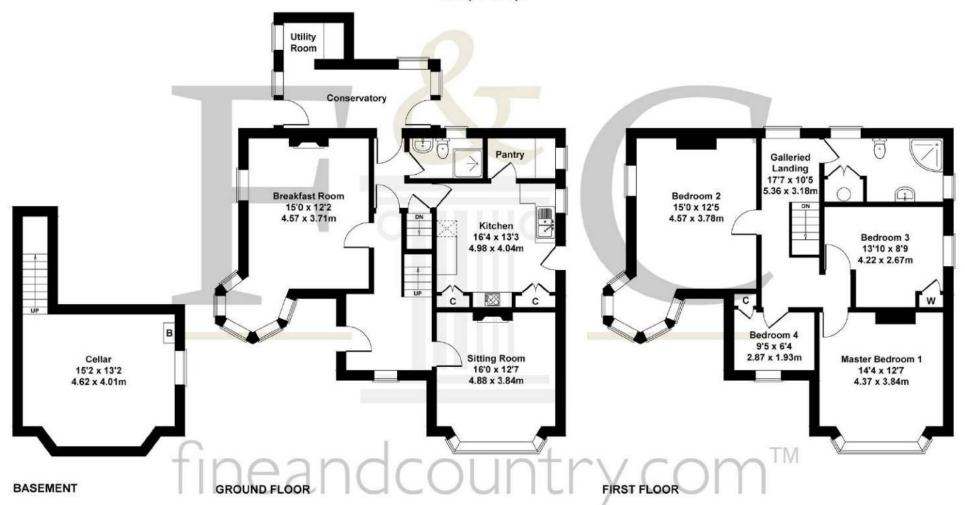

## Tylegwyn, New Quay, Ceredigion. SA45 9QS Approximate Gross Internal Area

Approximate Gross Internal Area 1801 sq ft - 167 sq m

#### SKETCH PLAN FOR ILLUSTRATIVE PURPOSES ONLY

All measurements walls, doors, windows, fittings and appliances, their sizes and locations, are approximate only. They cannot be regarded as being a representation by the seller, nor their agent.

Produced by Potterplans Ltd. 2024

Fine & Country West Wales
The Gallery, Station Approach, Station Building, Aberystwyth, SY23 1LH
Tel: 01974 299 055| nigel.salmon@fineandcountry.com