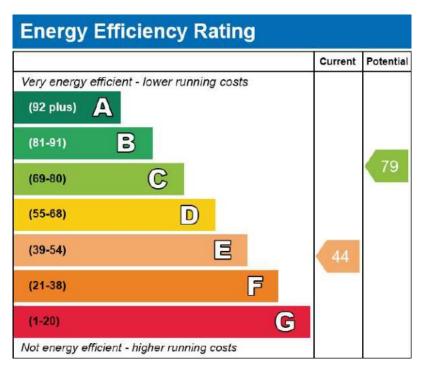

## Tylegwyn, New Quay, Ceredigion. SA45 9QS Approximate Gross Internal Area

Approximate Gross Internal Area 1801 sq ft - 167 sq m