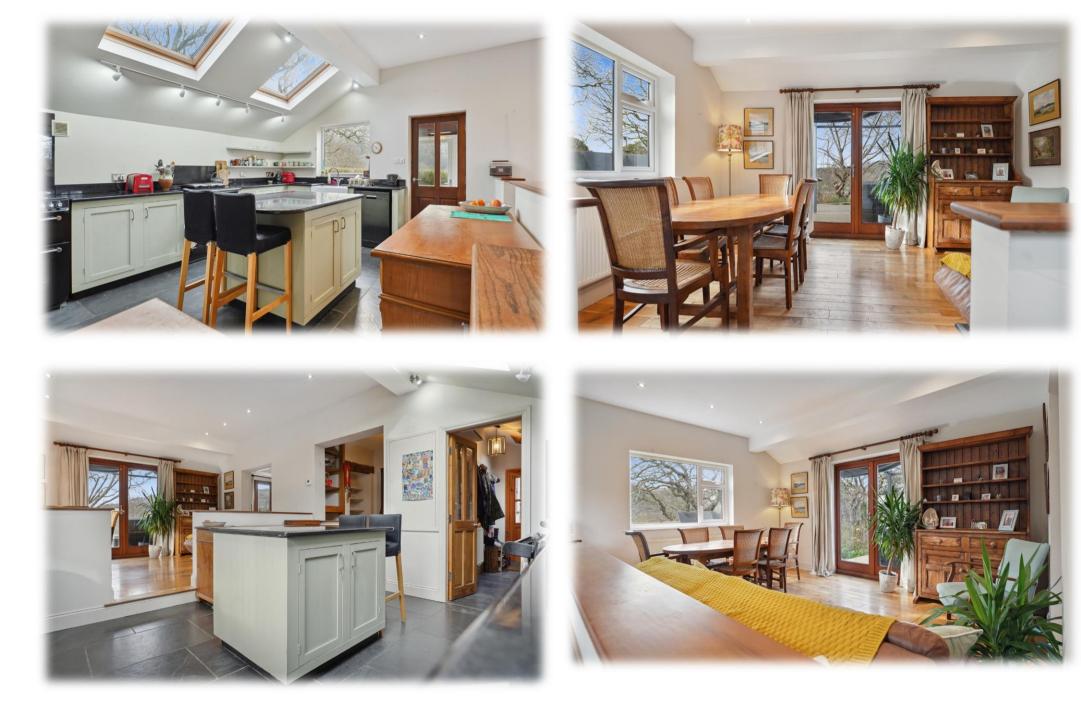

## Ael Y Bryn

Fine and Country West Wales is was delighted to bring the spectacular Ael Y Bryn Country Property onto the open market. This well appointed three bedroom detached property is situated in a very special location overlooking the Mawddach Estuary.

Set at the end of a no-through Lane in this rarely available property location, the property offers three bedrooms, two bathrooms, cosy sitting room and a split level kitchen / dining room with all principle reception rooms, and two of the three bedrooms opening on to a full width decking area offering panoramic views of the Mawddach Estuary, beautiful countryside and the Panorama Peak.