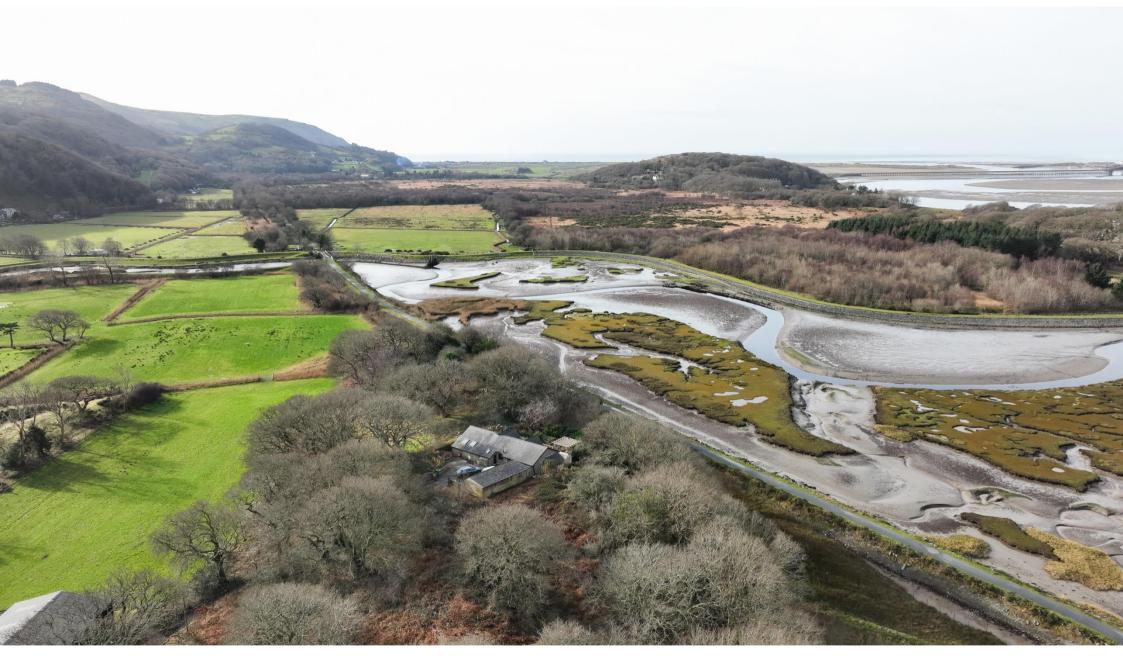

## Ael Y Bryn

Fine and Country West Wales is was delighted to bring the spectacular Ael Y Bryn Country Property onto the open market. This well appointed three bedroom detached property is situated in a very special location overlooking the Mawddach Estuary.

Set at the end of a no-through Lane in this rarely available property location, the property offers three bedrooms, two bathrooms, cosy sitting room and a split level kitchen / dining room with all principle reception rooms, and two of the three bedrooms opening on to a full width decking area offering panoramic views of the Mawddach Estuary, beautiful countryside and the Panorama Peak.