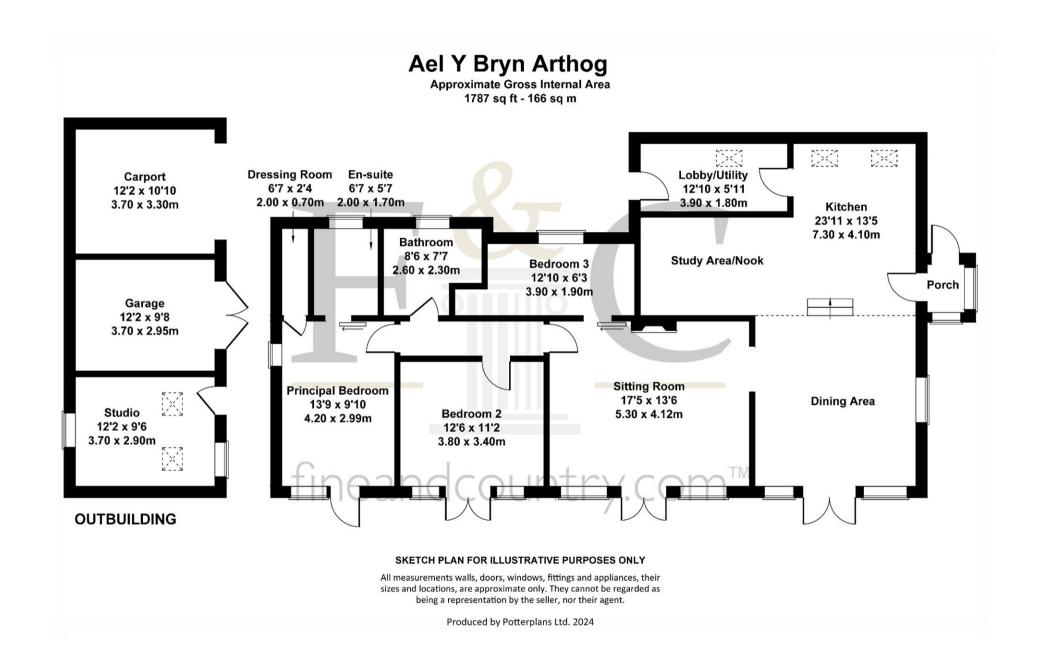

Set at the end of a no-through Lane in this rarely available property location, the property offers three bedrooms, two bathrooms, cosy sitting room and a split level kitchen / dining room with all principle reception rooms, and two of the three bedrooms opening on to a full width decking area offering panoramic views of the Mawddach Estuary, beautiful countryside and the Panorama Peak.

Complementing the accommodation on offer, there is additionally a carport, large storage room and a very attractive studio which has been used for pottery in the past, approached via a country lane, the property is well located for Bartmouth, Fairbourne and Arthog. It's a rare opportunity to pick up a truly special property in an amazing location. Viewing highly recommended to secure this special country home.