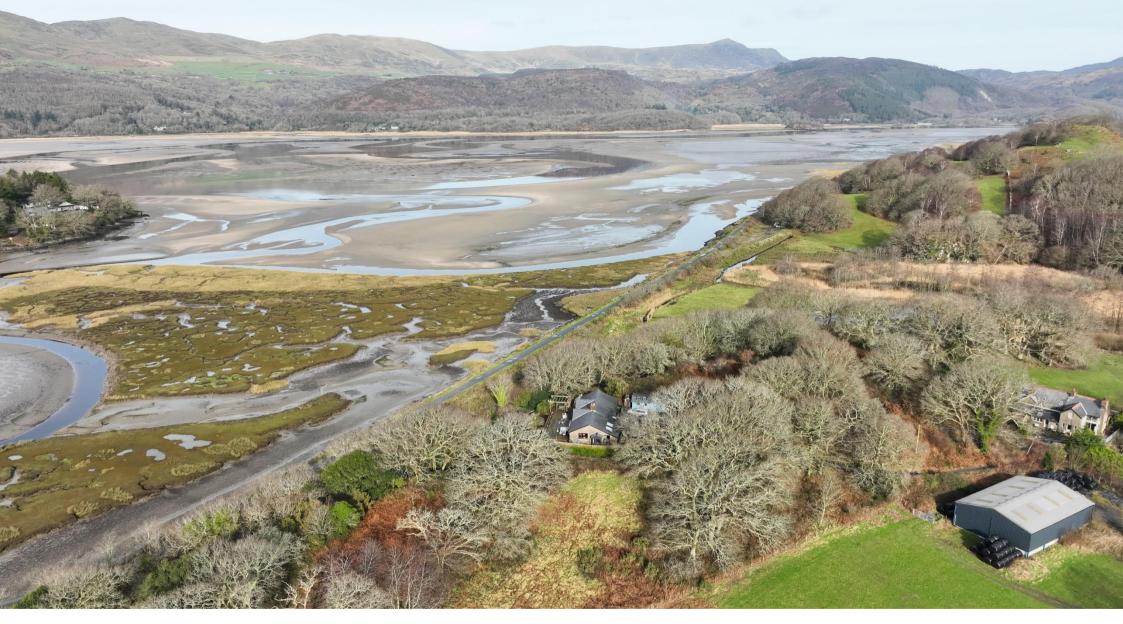

## Ael Y Bryn

Fine and Country West Wales is was delighted to bring the spectacular Ael Y Bryn Country Property onto the open market. This well appointed three bedroom detached property is situated in a very special location overlooking the Mawddach Estuary.

Set at the end of a no-through Lane in this rarely available property location, the property offers three bedrooms, two bathrooms, cosy sitting room and a split level kitchen / dining room with all principle reception rooms, and two of the three bedrooms opening on to a full width decking area offering panoramic views of the Mawddach Estuary, beautiful countryside and the Panorama Peak.