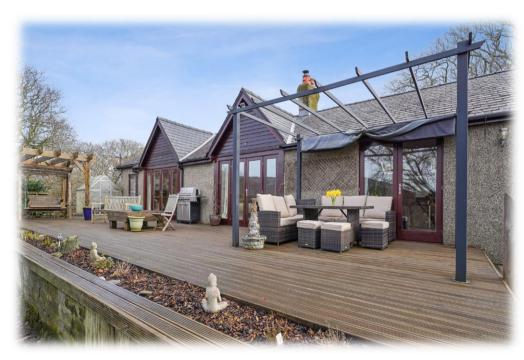

Set at the end of a no-through Lane in this rarely available property location, the property offers three bedrooms, two bathrooms, cosy sitting room and a split level kitchen / dining room with all principle reception rooms, and two of the three bedrooms opening on to a full width decking area offering panoramic views of the Mawddach Estuary, beautiful countryside and the Panorama Peak.

Complementing the accommodation on offer, there is additionally a carport, large storage room and a very attractive studio which has been used for pottery in the past, approached via a country lane, the property is well located for Bartmouth, Fairbourne and Arthog. It's a rare opportunity to pick up a truly special property in an amazing location. Viewing highly recommended to secure this special country home.