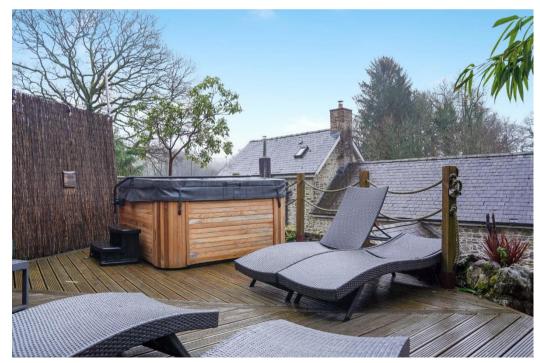

Externally, the property is a very attractive mill with the river running through it with wonderful lawned and seating areas, extensive parking and there is also a lovely view accross the ancient bridge opposite the property.