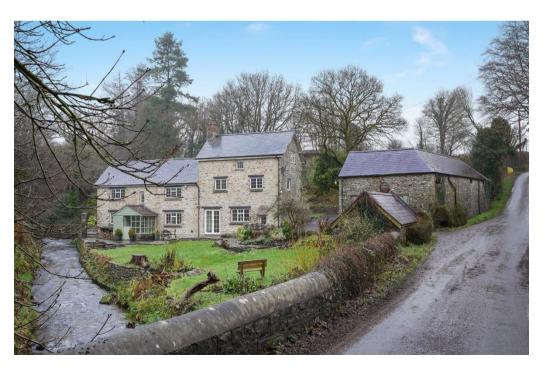

## FELINDRE MILL

Fine and Country West Wales are delighted to bring the characterful Felindre Mill onto the open market.

This important, local property which was once a thriving mill, is located in a wonderful, secluded area in the Camarthenshire countryside. Offering well presented and improved accommodation, the property boasts a combination of character and modern living with over 4 acres of land with a river in front of the property and various outbuildings which can be companded for a variety of purposes.

Externally, the property is a very attractive mill with the river running through it with wonderful lawned and seating areas, extensive parking and there is also a lovely view accross the ancient bridge opposite the property.