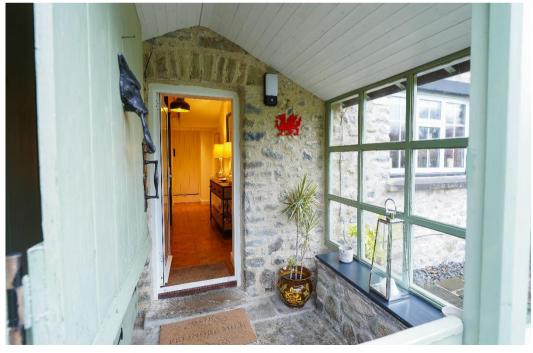

Externally, the property is a very attractive mill with the river running through it with wonderful lawned and seating areas, extensive parking and there is also a lovely view accross the ancient bridge opposite the property.