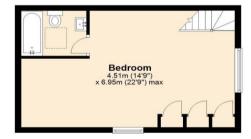

There are two principle reception rooms, both with attractive woodburners, a large refitted kitchen / dining room, rear utility room and cloak room. To the first floor there are three excellent sized bedrooms all with en-suites and to the second floor, the master suite is a specacular room with a good sized en-suite shower room.

## **Ground Floor**

First Floor

Second Floor

Fine & Country West Wales
The Gallery, Station Approach, Station Building, Aberystwyth, SY23 1LH
Tel: 01974 299 055| nigel.salmon@fineandcountry.com