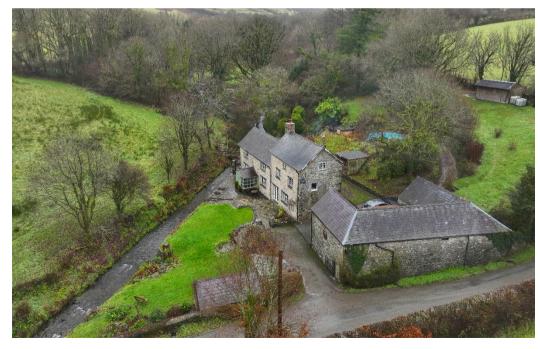

## FELINDRE MILL

Fine and Country West Wales are delighted to bring the characterful Felindre Mill onto the open market.

This important, local property which was once a thriving mill, is located in a wonderful, secluded area in the Camarthenshire countryside. Offering well presented and improved accommodation, the property boasts a combination of character and modern living with over 4 acres of land with a river in front of the property and various outbuildings which can be companded for a variety of purposes.

Externally, the property is a very attractive mill with the river running through it with wonderful lawned and seating areas, extensive parking and there is also a lovely view accross the ancient bridge opposite the property.