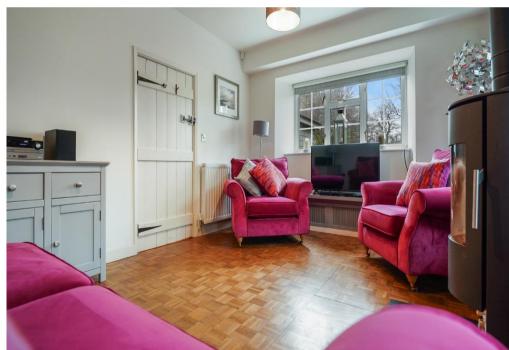

There are two principle reception rooms, both with attractive woodburners, a large refitted kitchen / dining room, rear utility room and cloak room. To the first floor there are three excellent sized bedrooms all with en-suites and to the second floor, the master suite is a specacular room with a good sized en-suite shower room.