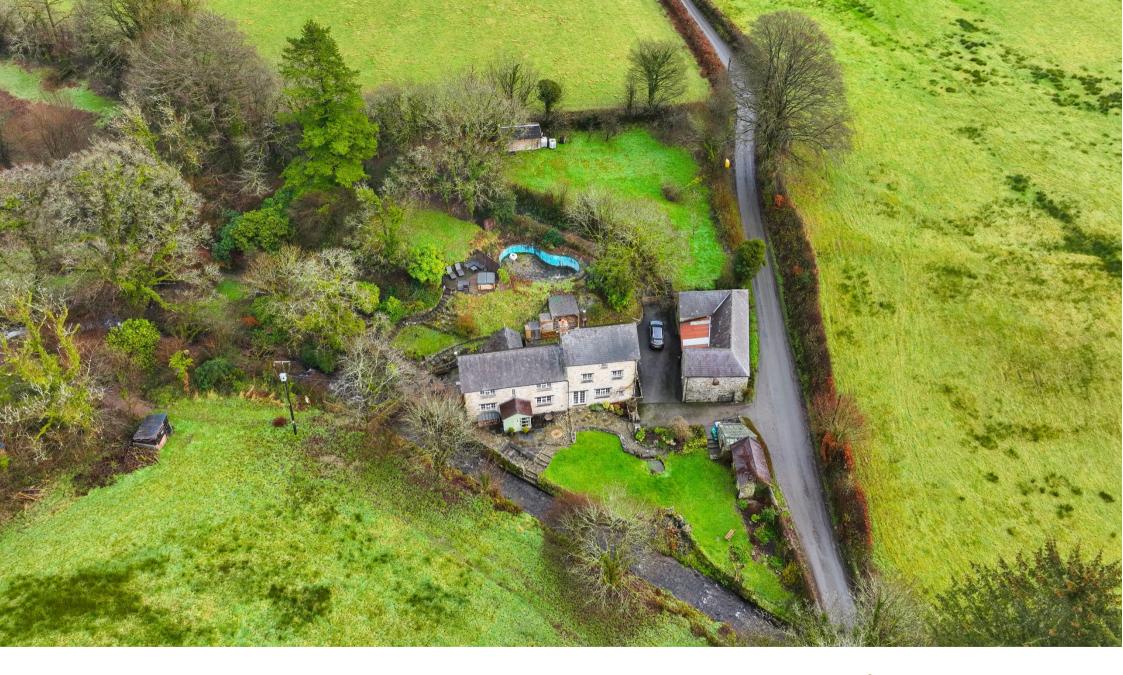

## FELINDRE MILL

Fine and Country West Wales are delighted to bring the characterful Felindre Mill onto the open market.

This important, local property which was once a thriving mill, is located in a wonderful, secluded area in the Camarthenshire countryside. Offering well presented and improved accommodation, the property boasts a combination of character and modern living with over 4 acres of land with a river in front of the property and various outbuildings which can be companded for a variety of purposes.

Externally, the property is a very attractive mill with the river running through it with wonderful lawned and seating areas, extensive parking and there is also a lovely view accross the ancient bridge opposite the property.