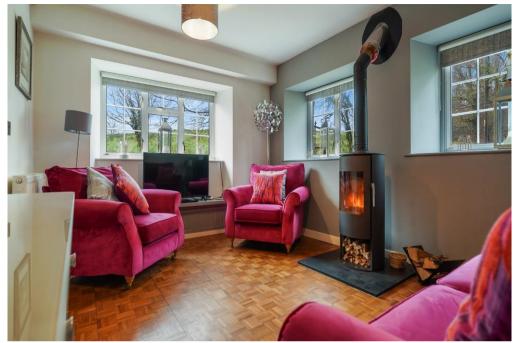

There are two principle reception rooms, both with attractive woodburners, a large refitted kitchen / dining room, rear utility room and cloak room. To the first floor there are three excellent sized bedrooms all with en-suites and to the second floor, the master suite is a specacular room with a good sized en-suite shower room.