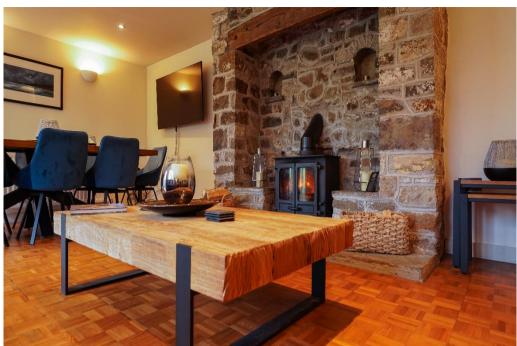

There are two principle reception rooms, both with attractive woodburners, a large refitted kitchen / dining room, rear utility room and cloak room. To the first floor there are three excellent sized bedrooms all with en-suites and to the second floor, the master suite is a specacular room with a good sized en-suite shower room.