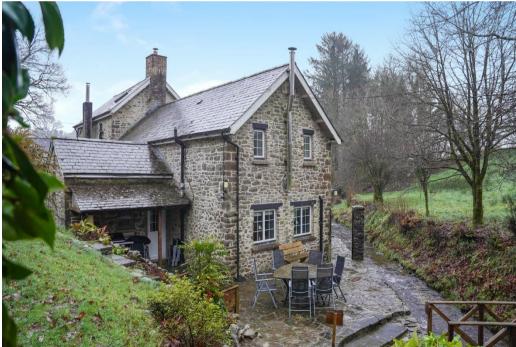

## FELINDRE MILL

Fine and Country West Wales are delighted to bring the characterful Felindre Mill onto the open market.

This important, local property which was once a thriving mill, is located in a wonderful, secluded area in the Camarthenshire countryside. Offering well presented and improved accommodation, the property boasts a combination of character and modern living with over 4 acres of land with a river in front of the property and various outbuildings which can be companded for a variety of purposes.

Externally, the property is a very attractive mill with the river running through it with wonderful lawned and seating areas, extensive parking and there is also a lovely view accross the ancient bridge opposite the property.