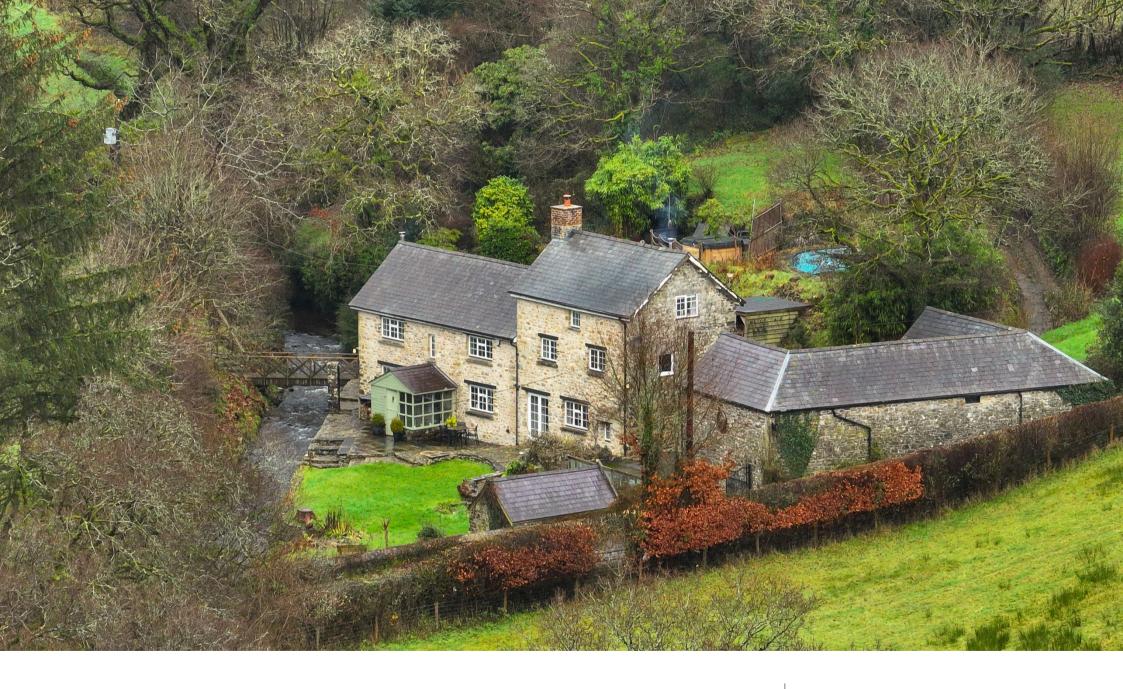

## FELINDRE MILL

Fine and Country West Wales are delighted to bring the characterful Felindre Mill onto the open market.

This important, local property which was once a thriving mill, is located in a wonderful, secluded area in the Camarthenshire countryside. Offering well presented and improved accommodation, the property boasts a combination of character and modern living with over 4 acres of land with a river in front of the property and various outbuildings which can be companded for a variety of purposes.

Externally, the property is a very attractive mill with the river running through it with wonderful lawned and seating areas, extensive parking and there is also a lovely view accross the ancient bridge opposite the property.