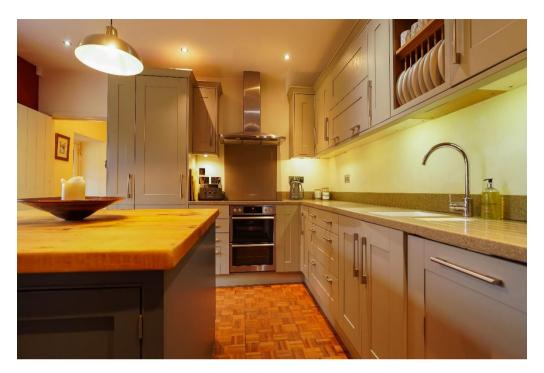

There are two principle reception rooms, both with attractive woodburners, a large refitted kitchen / dining room, rear utility room and cloak room. To the first floor there are three excellent sized bedrooms all with en-suites and to the second floor, the master suite is a specacular room with a good sized en-suite shower room.