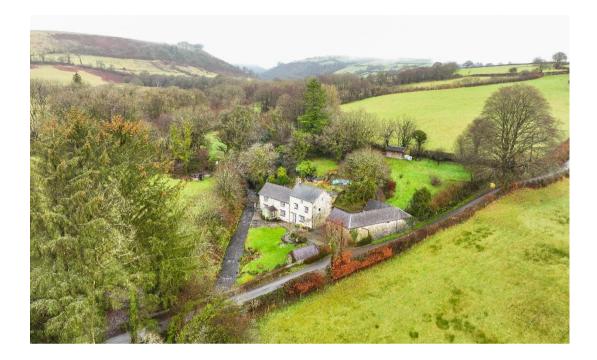

## FELINDRE MILL

Fine and Country West Wales are delighted to bring the characterful Felindre Mill onto the open market.

This important, local property which was once a thriving mill, is located in a wonderful, secluded area in the Camarthenshire countryside. Offering well presented and improved accommodation, the property boasts a combination of character and modern living with over 4 acres of land with a river in front of the property and various outbuildings which can be companded for a variety of purposes.

Externally, the property is a very attractive mill with the river running through it with wonderful lawned and seating areas, extensive parking and there is also a lovely view accross the ancient bridge opposite the property.