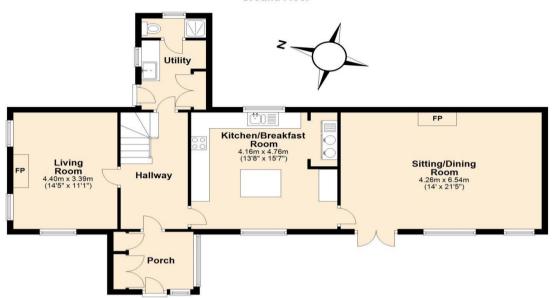

There are two principle reception rooms, both with attractive woodburners, a large refitted kitchen / dining room, rear utility room and cloak room. To the first floor there are three excellent sized bedrooms all with en-suites and to the second floor, the master suite is a specacular room with a good sized en-suite shower room.

## **Ground Floor**

First Floor

Second Floor

Fine & Country West Wales
The Gallery, Station Approach, Station Building, Aberystwyth, SY23 1LH
Tel: 01974 299 055| nigel.salmon@fineandcountry.com