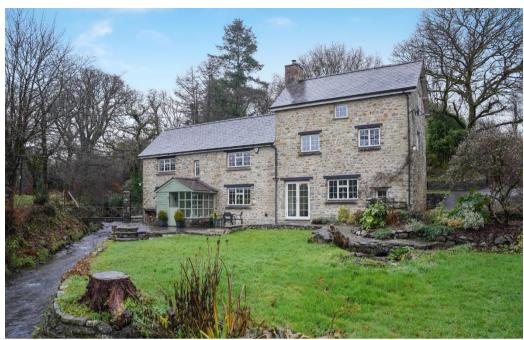

## FELINDRE MILL

Fine and Country West Wales are delighted to bring the characterful Felindre Mill onto the open market.

This important, local property which was once a thriving mill, is located in a wonderful, secluded area in the Camarthenshire countryside. Offering well presented and improved accommodation, the property boasts a combination of character and modern living with over 4 acres of land with a river in front of the property and various outbuildings which can be companded for a variety of purposes.

Externally, the property is a very attractive mill with the river running through it with wonderful lawned and seating areas, extensive parking and there is also a lovely view accross the ancient bridge opposite the property.