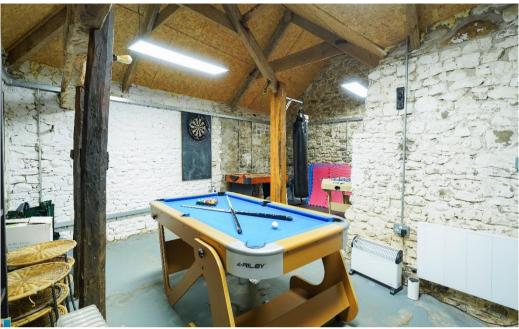

## FELINDRE MILL

Fine and Country West Wales are delighted to bring the characterful Felindre Mill onto the open market.

This important, local property which was once a thriving mill, is located in a wonderful, secluded area in the Camarthenshire countryside. Offering well presented and improved accommodation, the property boasts a combination of character and modern living with over 4 acres of land with a river in front of the property and various outbuildings which can be companded for a variety of purposes.

There are two principle reception rooms, both with attractive woodburners, a large refitted kitchen / dining room, rear utility room and cloak room. To the first floor there are three excellent sized bedrooms all with en-suites and to the second floor, the master suite is a specacular room with a good sized en-suite shower room.