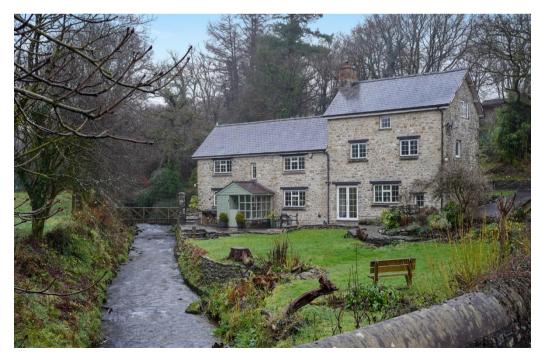

Externally, the property is a very attractive mill with the river running through it with wonderful lawned and seating areas, extensive parking and there is also a lovely view accross the ancient bridge opposite the property.