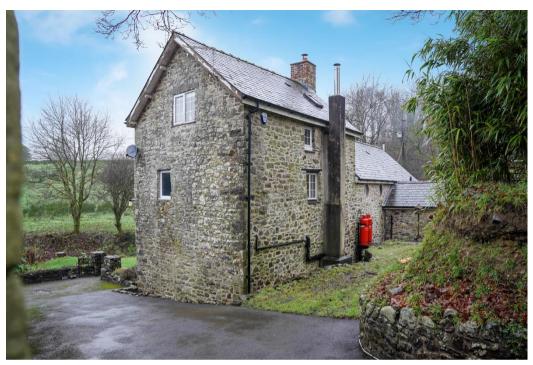

Externally, the property is a very attractive mill with the river running through it with wonderful lawned and seating areas, extensive parking and there is also a lovely view accross the ancient bridge opposite the property.