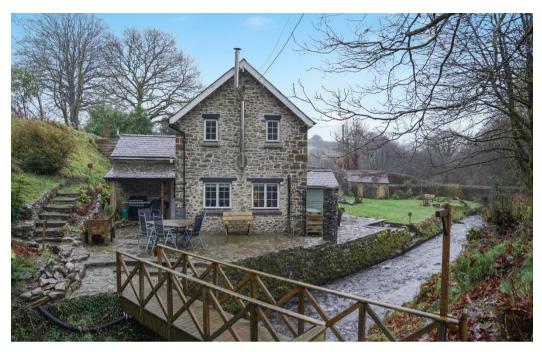

There are two principle reception rooms, both with attractive woodburners, a large refitted kitchen / dining room, rear utility room and cloak room. To the first floor there are three excellent sized bedrooms all with en-suites and to the second floor, the master suite is a specacular room with a good sized en-suite shower room.

Externally, the property is a very attractive mill with the river running through it with wonderful lawned and seating areas, extensive parking and there is also a lovely view accross the ancient bridge opposite the property.