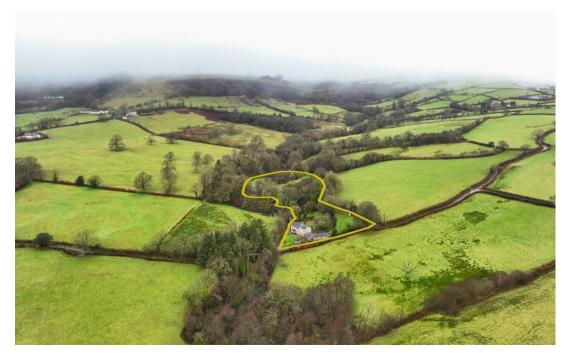

## FELINDRE MILL

Fine and Country West Wales are delighted to bring the characterful Felindre Mill onto the open market.

This important, local property which was once a thriving mill, is located in a wonderful, secluded area in the Camarthenshire countryside. Offering well presented and improved accommodation, the property boasts a combination of character and modern living with over 4 acres of land with a river in front of the property and various outbuildings which can be companded for a variety of purposes.