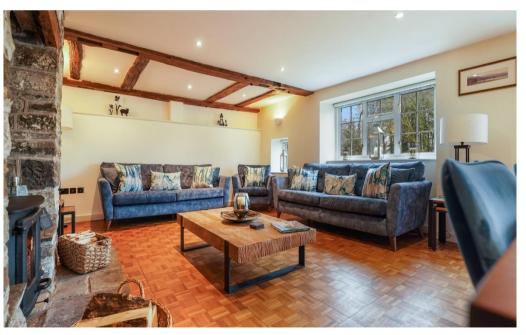

There are two principle reception rooms, both with attractive woodburners, a large refitted kitchen / dining room, rear utility room and cloak room. To the first floor there are three excellent sized bedrooms all with en-suites and to the second floor, the master suite is a specacular room with a good sized en-suite shower room.