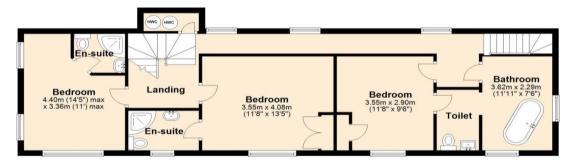

There are two principle reception rooms, both with attractive woodburners, a large refitted kitchen / dining room, rear utility room and cloak room. To the first floor there are three excellent sized bedrooms all with en-suites and to the second floor, the master suite is a specacular room with a good sized en-suite shower room.

## **Ground Floor**

First Floor

Second Floor

Fine & Country West Wales
The Gallery, Station Approach, Station Building, Aberystwyth, SY23 1LH
Tel: 01974 299 055| nigel.salmon@fineandcountry.com