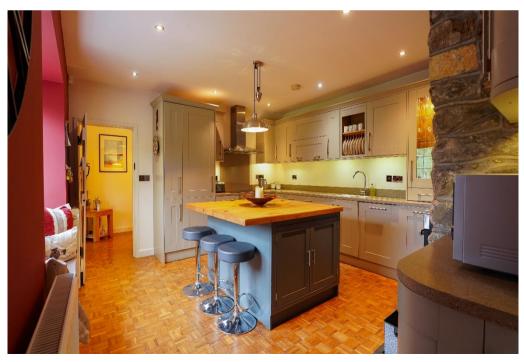

There are two principle reception rooms, both with attractive woodburners, a large refitted kitchen / dining room, rear utility room and cloak room. To the first floor there are three excellent sized bedrooms all with en-suites and to the second floor, the master suite is a specacular room with a good sized en-suite shower room.