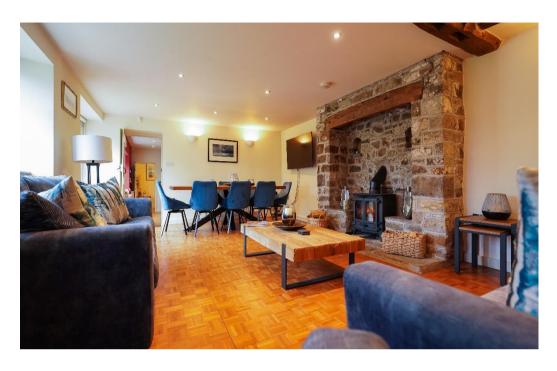

There are two principle reception rooms, both with attractive woodburners, a large refitted kitchen / dining room, rear utility room and cloak room. To the first floor there are three excellent sized bedrooms all with en-suites and to the second floor, the master suite is a specacular room with a good sized en-suite shower room.