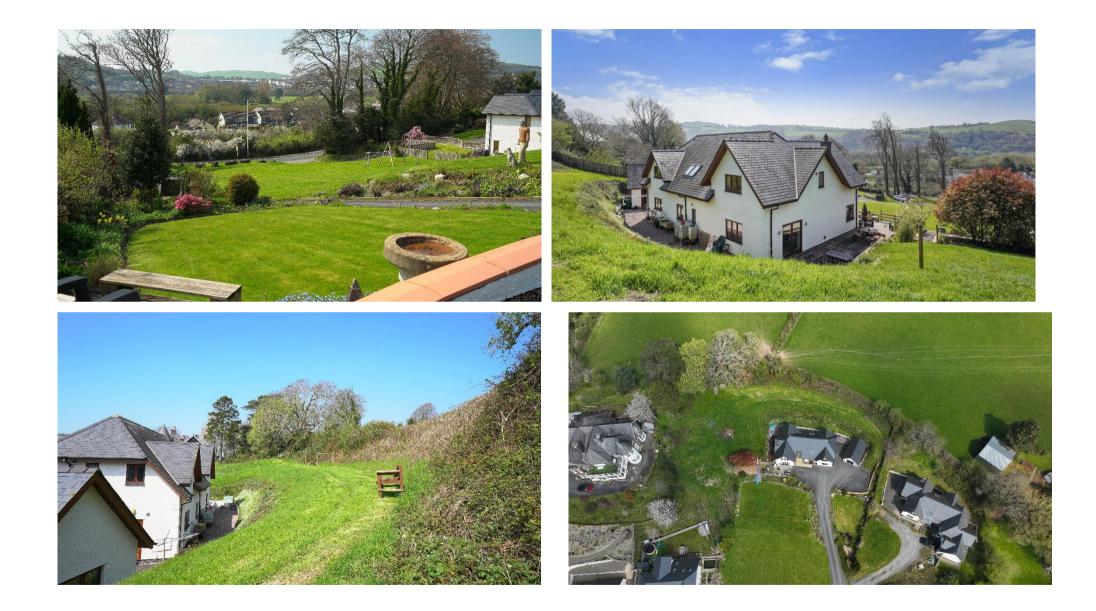

## Glenwyn

Fine and Country West Wales is thrilled to present to the market, for the first time since its construction in 2002, Glenwyn. This impressive, four-bedroom detached home boasts four generously sized reception rooms and is situated in a highly sought-after location on the outskirts of Aberystwyth, offering stunning panoramic views in a peaceful non-estate setting.

Externally, the property is surrounded by beautiful gardens, including a sizable front lawn and a large patio/decked area, perfect for al fresco dining or enjoying the stunning views. To the side and rear, there are further outdoor entertaining areas, lawned areas backing onto open countryside and offering a private aspect to the rear.

The property benefits from excellent parking facilities, including a detached garage with an up-and-over door, ensuring ample space for vehicles.

Overall, this is an exceptional property, providing a unique opportunity to acquire a beautiful family home within easy reach of Aberystwyth and all the amenities the charming university town has to offer.