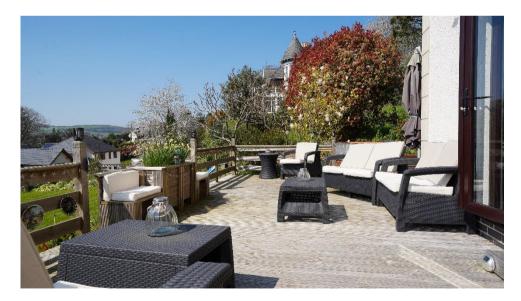

Externally, the property is surrounded by beautiful gardens, including a sizable front lawn and a large patio/decked area, perfect for al fresco dining or enjoying the stunning views. To the side and rear, there are further outdoor entertaining areas, lawned areas backing onto open countryside and offering a private aspect to the rear.