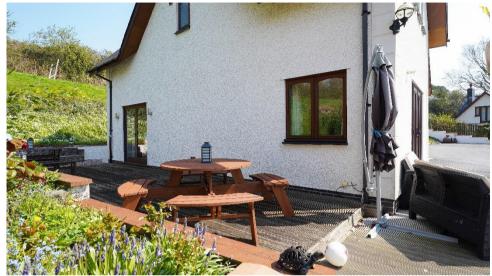

Externally, the property is surrounded by beautiful gardens, including a sizable front lawn and a large patio/decked area, perfect for al fresco dining or enjoying the stunning views. To the side and rear, there are further outdoor entertaining areas, lawned areas backing onto open countryside and offering a private aspect to the rear.