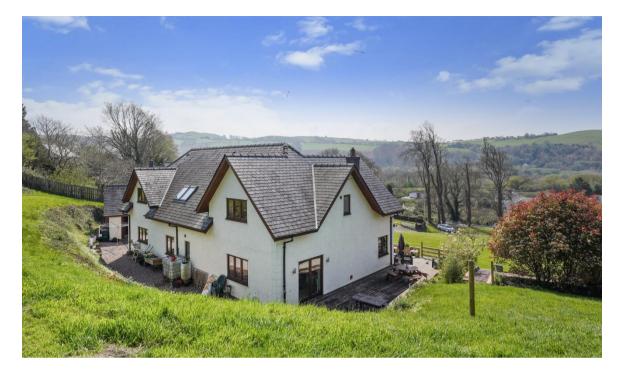

Externally, the property is surrounded by beautiful gardens, including a sizable front lawn and a large patio/decked area, perfect for al fresco dining or enjoying the stunning views. To the side and rear, there are further outdoor entertaining areas, lawned areas backing onto open countryside and offering a private aspect to the rear.

The property benefits from excellent parking facilities, including a detached garage with an up-and-over door, ensuring ample space for vehicles.

Overall, this is an exceptional property, providing a unique opportunity to acquire a beautiful family home within easy reach of Aberystwyth and all the amenities the charming university town has to offer.