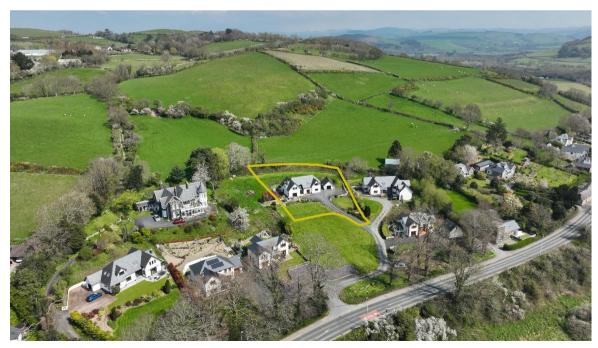

Glenwyn Pwllhobi | Aberystwyth | Wales | SY23 3SX

## Glenwyn

Fine and Country West Wales is thrilled to present to the market, for the first time since its construction in 2002, Glenwyn. This impressive, four-bedroom detached home boasts four generously sized reception rooms and is situated in a highly sought-after location on the outskirts of Aberystwyth, offering stunning panoramic views in a peaceful non-estate setting.