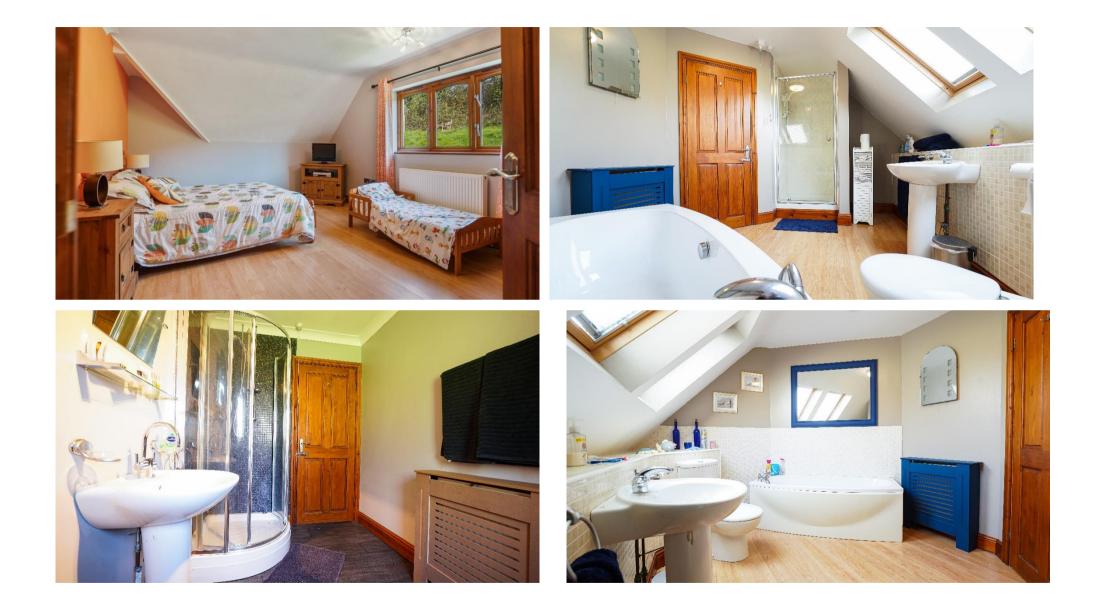

Moving up to the first floor, a generous landing leads to four wellproportioned bedrooms. The master bedroom boasts a dressing room and en-suite bathroom, while bedrooms two and three share a Jack and Jill en-suite. Completing the floor is a large family bathroom with a bath and shower.