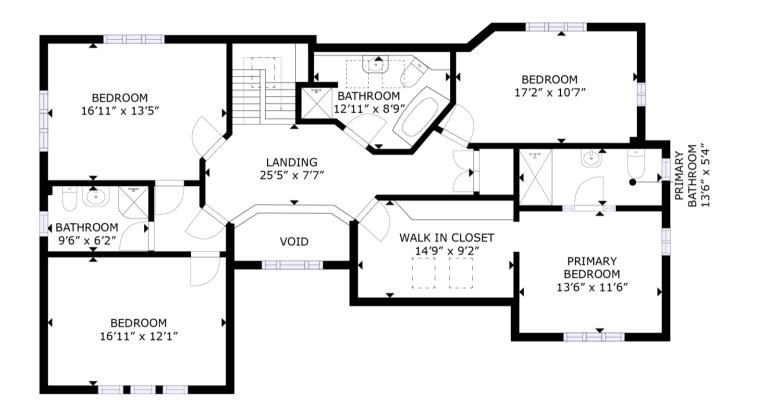

Moving up to the first floor, a generous landing leads to four wellproportioned bedrooms. The master bedroom boasts a dressing room and en-suite bathroom, while bedrooms two and three share a Jack and Jill en-suite. Completing the floor is a large family bathroom with a bath and shower.

WC 3'4" x 8'1"

GROSS INTERNAL AREA 1ST FLOOR: 1,577 sq. ft, 2ND FLOOR: 1,468 sq. ft TOTAL: 3,045 sq. ft SIZES AND DIMENSIONS ARE APPROXIMATE, ACTUAL MAY VARY.

Fine & Country West Wales The Gallery, Station Approach, Station Building, Aberystwyth, SY23 1LH Tel: 01974 299 055| westwales@fineandcountry.com