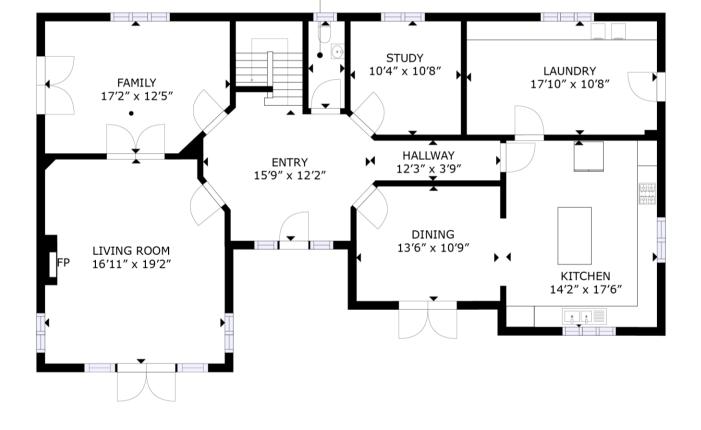

Built to an impeccable standard for the current owners, this spacious home is designed with comfort and practicality in mind. Upon entry, you are greeted by a grand entrance hall leading to four good-sized reception rooms, ideal for entertaining guests or for simply relaxing with family. The modern fitted kitchen/breakfast room comes complete with an island unit and offers beautiful views over the surrounding landscape, while the practical utility/boot room provides ample storage space.