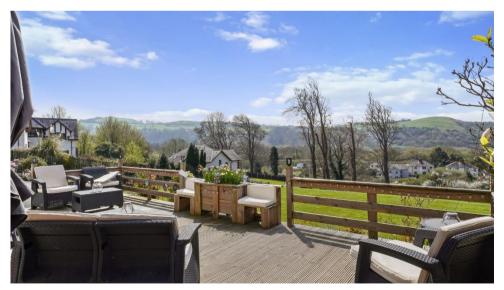

Externally, the property is surrounded by beautiful gardens, including a sizable front lawn and a large patio/decked area, perfect for al fresco dining or enjoying the stunning views. To the side and rear, there are further outdoor entertaining areas, lawned areas backing onto open countryside and offering a private aspect to the rear.