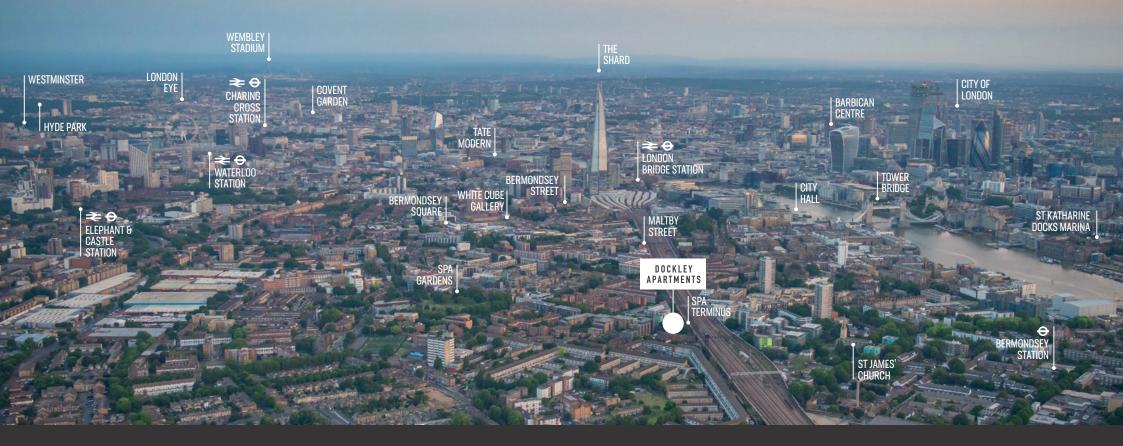

## PERFECTLY LOCATED

LONDON

2 mii

CANARY

4 mii

WATERL

5 mii

 $\ominus$   $\Rightarrow$  By tube  $\theta$  train from Bermondsey Underground:

| BRIDGE | BOND STREET              |
|--------|--------------------------|
| NS     | 11 mins                  |
| wharf  | kings cross & st pancras |
| NS     | 12 mins                  |
| ns     | HEATHROW<br>40 mins      |

## 🕺 BY FOOT FROM DOCKLEY APARTMENTS:

BERMONDSEY SPA GARDENS 4 mins BERMONDSEY TUBE STATION 5 mins MALTBY STREET MARKET 8 mins

BERMONDSEY STREET 12 mins Southwark park

13 mins

SOURCE: TFL.GOV.UK JULY 2020