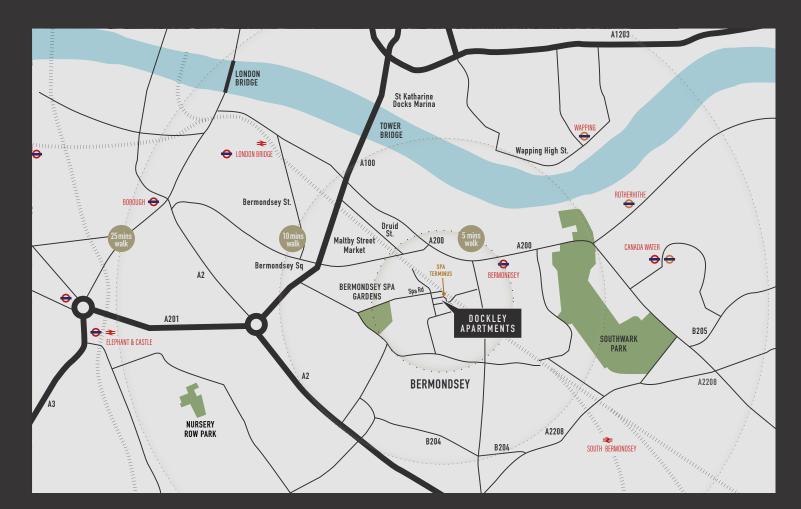

## PERFECTLY LOCATED

LONDON

2 mii

CANARY

4 mii

WATERL

5 mii

 $\ominus$   $\Rightarrow$  By tube  $\theta$  train from Bermondsey Underground:

## 🕺 BY FOOT FROM DOCKLEY APARTMENTS:

BERMONDSEY SPA GARDENS 4 mins BERMONDSEY TUBE STATION 5 mins MALTBY STREET MARKET 8 mins

BERMONDSEY STREET 12 mins Southwark park

13 mins

SOURCE: TFL.GOV.UK JULY 2020