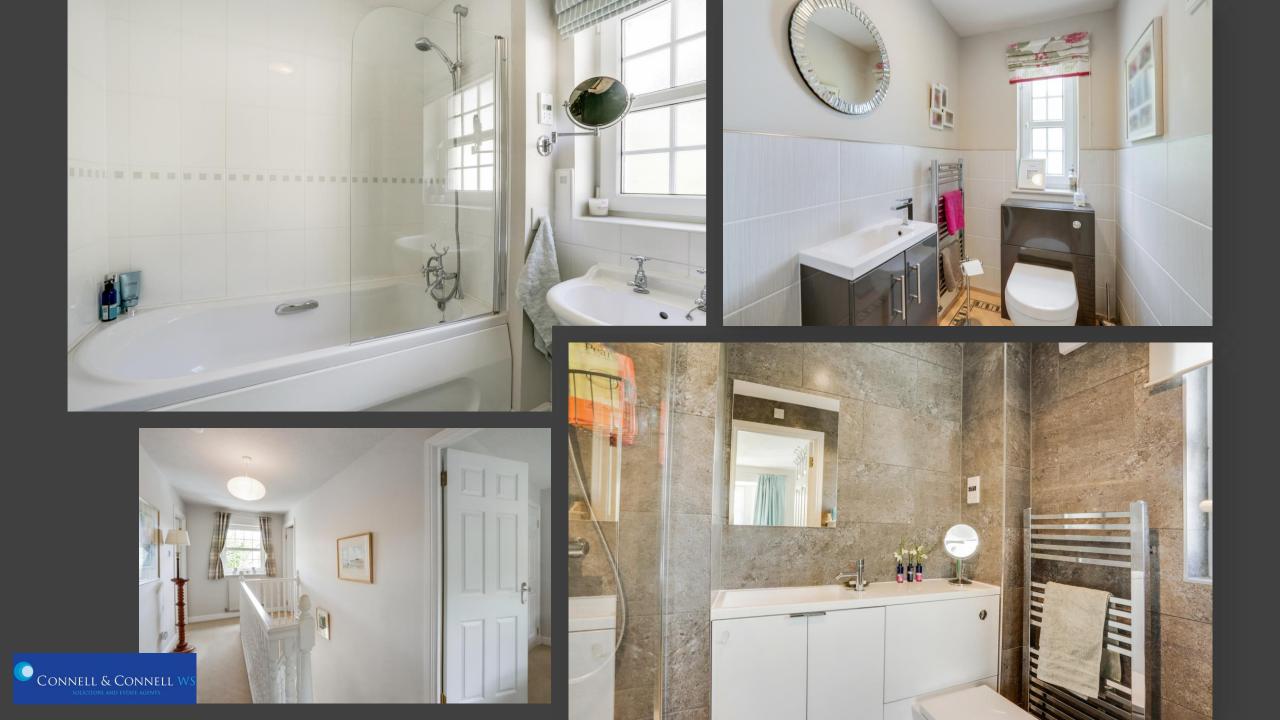

- Landing with access to all upstairs rooms. Hatch with ladder to partially floored loft. Linen cupboard.
- Good sized Double Bedroom with bay window to front. Twin fitted wardrobes. Door to en-suite Shower Room with white two-piece suite comprising wash hand basin with vanity unit below and WC. Large shower compartment with mixer shower. Shaver points. Mirror.
- Second Double Bedroom with windows to rear overlooking garden. Built in wardrobe.
- Third Double Bedroom, currently used as a home office, with window to front. Built in wardrobe with hanging space and shelving.
- Further Double Bedroom with window to rear overlooking garden. Built in wardrobe.
- Family Bathroom white three-piece suite comprising bath with tap mixer shower and screen, wash hand basin and WC. Shaving mirror and shaver points.