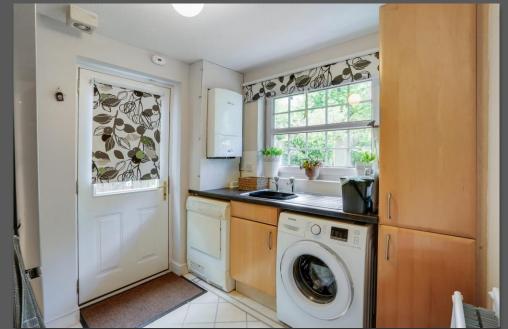

## PROPERTY DETAILS

- Hallway with carpeted staircase to upper landing. Under stair storage cupboard.
- Downstairs WC with white two-piece suite comprising wash hand basin with vanity unit below and WC. Frosted window to side.
- Bright and spacious Lounge with bay window to the front. Feature fireplace with living flame gas fire and polished limestone surround. Twin doors to dining room.
- Formal Dining Room with window to side. Space for good sized dining table and chairs. Twin doors to Sun Room.
- Large Sun Room with windows overlooking garden. Two Velux windows provide additional natural daylight. French doors leading to the garden.
- Fitted Kitchen with a range of floor and wall units. Integrated gas hob, electric oven and grill. Integrated dishwasher and fridge. Ample work surfaces with stainless steel sink with drainer and tiled splashback. Window to rear overlooking garden. The free-standing cupboards may be available to purchase through separate negotiation.
- Utility Room with fitted units and stainless-steel sink unit. The washing machine and fridge / freezer are included in the sale. Space for tumble dryer / freezer. Hatch with ladder to partially floored loft. Side door to rear garden and rear door to twin garages. Window overlooking rear garden.