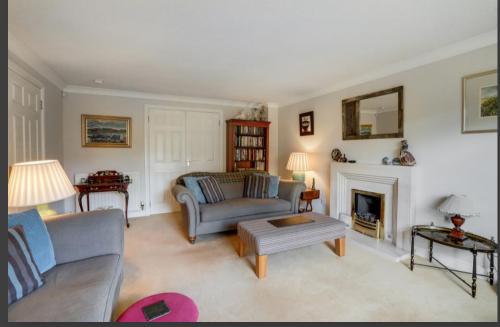

## PROPERTY DETAILS

- Hallway with carpeted staircase to upper landing. Under stair storage cupboard.
- Downstairs WC with white two-piece suite comprising wash hand basin with vanity unit below and WC. Frosted window to side.
- Bright and spacious Lounge with bay window to the front. Feature fireplace with living flame gas fire and polished limestone surround. Twin doors to dining room.
- Formal Dining Room with window to side. Space for good sized dining table and chairs. Twin doors to Sun Room.
- Large Sun Room with windows overlooking garden. Two Velux windows provide additional natural daylight. French doors leading to the garden.
- Fitted Kitchen with a range of floor and wall units. Integrated gas hob, electric oven and grill. Integrated dishwasher and fridge. Ample work surfaces with stainless steel sink with drainer and tiled splashback. Window to rear overlooking garden. The free-standing cupboards may be available to purchase through separate negotiation.
- Utility Room with fitted units and stainless-steel sink unit. The washing machine and fridge / freezer are included in the sale. Space for tumble dryer / freezer. Hatch with ladder to partially floored loft. Side door to rear garden and rear door to twin garages. Window overlooking rear garden.