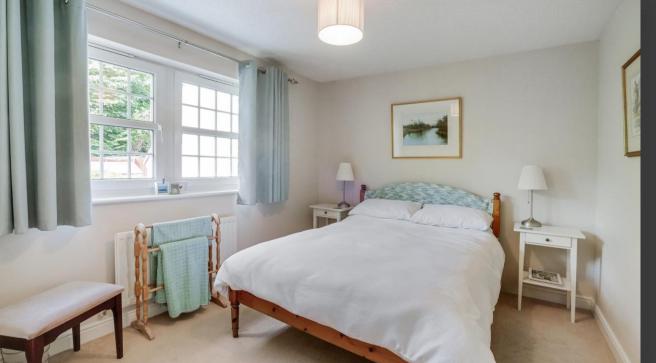

- Landing with access to all upstairs rooms. Hatch with ladder to partially floored loft. Linen cupboard.
- Good sized Double Bedroom with bay window to front. Twin fitted wardrobes. Door to en-suite Shower Room with white two-piece suite comprising wash hand basin with vanity unit below and WC. Large shower compartment with mixer shower. Shaver points. Mirror.
- Second Double Bedroom with windows to rear overlooking garden. Built in wardrobe.
- Third Double Bedroom, currently used as a home office, with window to front. Built in wardrobe with hanging space and shelving.
- Further Double Bedroom with window to rear overlooking garden. Built in wardrobe.
- Family Bathroom white three-piece suite comprising bath with tap mixer shower and screen, wash hand basin and WC. Shaving mirror and shaver points.