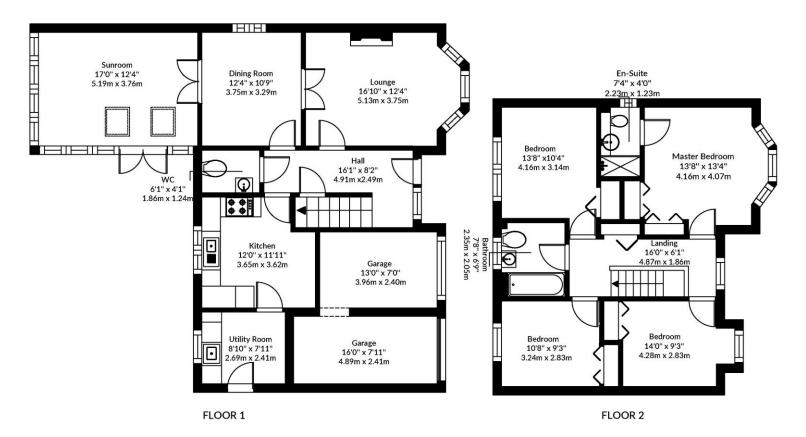

## PROPERTY DETAILS

- Hallway with carpeted staircase to upper landing. Under stair storage cupboard.
- Downstairs WC with white two-piece suite comprising wash hand basin with vanity unit below and WC. Frosted window to side.
- Bright and spacious Lounge with bay window to the front. Feature fireplace with living flame gas fire and polished limestone surround. Twin doors to dining room.
- Formal Dining Room with window to side. Space for good sized dining table and chairs. Twin doors to Sun Room.
- Large Sun Room with windows overlooking garden. Two Velux windows provide additional natural daylight. French doors leading to the garden.
- Fitted Kitchen with a range of floor and wall units. Integrated gas hob, electric oven and grill. Integrated dishwasher and fridge. Ample work surfaces with stainless steel sink with drainer and tiled splashback. Window to rear overlooking garden. The free-standing cupboards may be available to purchase through separate negotiation.
- Utility Room with fitted units and stainless-steel sink unit. The washing machine and fridge / freezer are included in the sale. Space for tumble dryer / freezer. Hatch with ladder to partially floored loft. Side door to rear garden and rear door to twin garages. Window overlooking rear garden.

- Landing with access to all upstairs rooms. Hatch with ladder to partially floored loft. Linen cupboard.
- Good sized Double Bedroom with bay window to front. Twin fitted wardrobes. Door to en-suite Shower Room with white two-piece suite comprising wash hand basin with vanity unit below and WC. Large shower compartment with mixer shower. Shaver points. Mirror.
- Second Double Bedroom with windows to rear overlooking garden. Built in wardrobe.
- Third Double Bedroom, currently used as a home office, with window to front. Built in wardrobe with hanging space and shelving.
- Further Double Bedroom with window to rear overlooking garden. Built in wardrobe.
- Family Bathroom white three-piece suite comprising bath with tap mixer shower and screen, wash hand basin and WC. Shaving mirror and shaver points.

## vistaBee

This plan is for layout guidance only and is not drawn to scale. whilst every care is taken in the preparation of this plan, please check all dimension and shapes before making any decision reliant upon them. All room dimensions taken through cupboard/wardrobes to wall surface where possible or to surfaces indicated by arrow heads. (ID 110927) vistaBee 2025