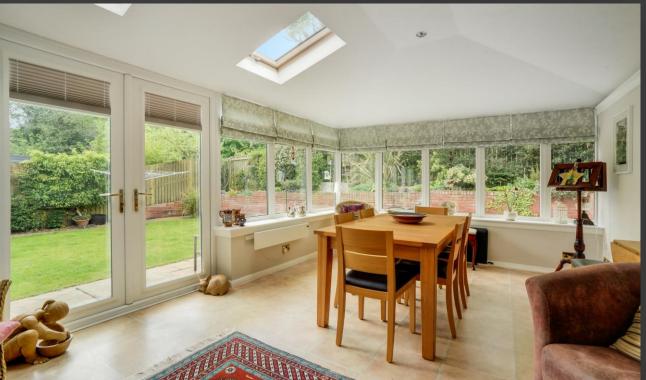

## PROPERTY DETAILS

- Hallway with carpeted staircase to upper landing. Under stair storage cupboard.
- Downstairs WC with white two-piece suite comprising wash hand basin with vanity unit below and WC. Frosted window to side.
- Bright and spacious Lounge with bay window to the front. Feature fireplace with living flame gas fire and polished limestone surround. Twin doors to dining room.
- Formal Dining Room with window to side. Space for good sized dining table and chairs. Twin doors to Sun Room.
- Large Sun Room with windows overlooking garden. Two Velux windows provide additional natural daylight. French doors leading to the garden.
- Fitted Kitchen with a range of floor and wall units. Integrated gas hob, electric oven and grill. Integrated dishwasher and fridge. Ample work surfaces with stainless steel sink with drainer and tiled splashback. Window to rear overlooking garden. The free-standing cupboards may be available to purchase through separate negotiation.
- Utility Room with fitted units and stainless-steel sink unit. The washing machine and fridge / freezer are included in the sale. Space for tumble dryer / freezer. Hatch with ladder to partially floored loft. Side door to rear garden and rear door to twin garages. Window overlooking rear garden.