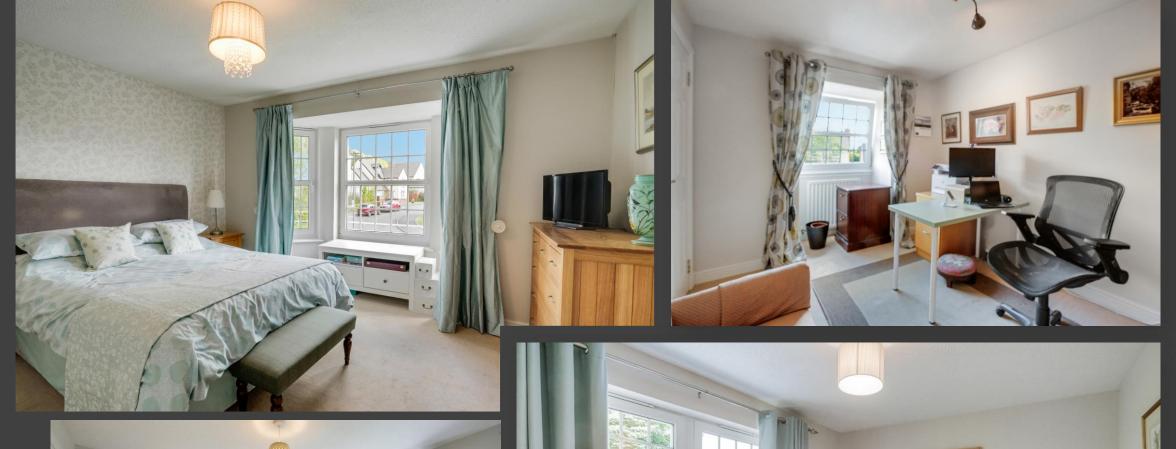

- Landing with access to all upstairs rooms. Hatch with ladder to partially floored loft. Linen cupboard.
- Good sized Double Bedroom with bay window to front. Twin fitted wardrobes. Door to en-suite Shower Room with white two-piece suite comprising wash hand basin with vanity unit below and WC. Large shower compartment with mixer shower. Shaver points. Mirror.
- Second Double Bedroom with windows to rear overlooking garden. Built in wardrobe.
- Third Double Bedroom, currently used as a home office, with window to front. Built in wardrobe with hanging space and shelving.
- Further Double Bedroom with window to rear overlooking garden. Built in wardrobe.
- Family Bathroom white three-piece suite comprising bath with tap mixer shower and screen, wash hand basin and WC. Shaving mirror and shaver points.