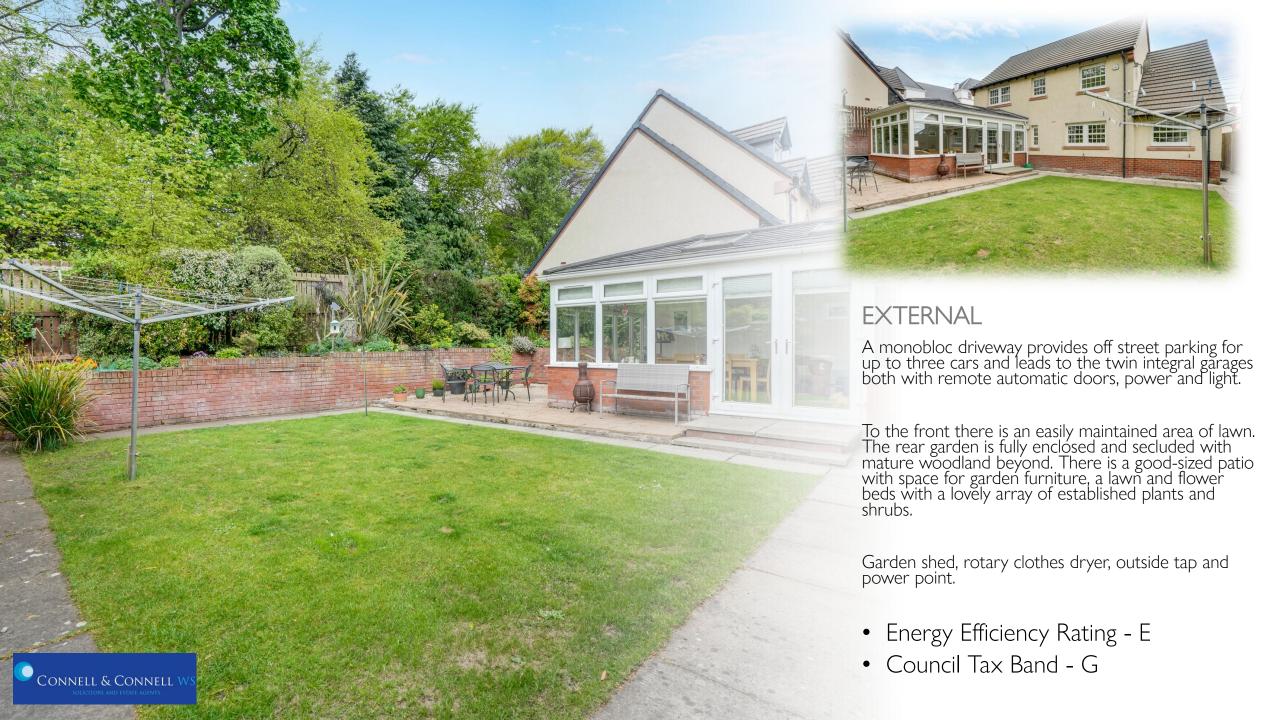

## PROPERTY DETAILS

- Hallway with carpeted staircase to upper landing. Under stair storage cupboard.
- Downstairs WC with white two-piece suite comprising wash hand basin with vanity unit below and WC. Frosted window to side.
- Bright and spacious Lounge with bay window to the front. Feature fireplace with living flame gas fire and polished limestone surround. Twin doors to dining room.
- Formal Dining Room with window to side. Space for good sized dining table and chairs. Twin doors to Sun Room.
- Large Sun Room with windows overlooking garden. Two Velux windows provide additional natural daylight. French doors leading to the garden.
- Fitted Kitchen with a range of floor and wall units. Integrated gas hob, electric oven and grill. Integrated dishwasher and fridge. Ample work surfaces with stainless steel sink with drainer and tiled splashback. Window to rear overlooking garden. The free-standing cupboards may be available to purchase through separate negotiation.
- Utility Room with fitted units and stainless-steel sink unit. The washing machine and fridge / freezer are included in the sale. Space for tumble dryer / freezer. Hatch with ladder to partially floored loft. Side door to rear garden and rear door to twin garages. Window overlooking rear garden.