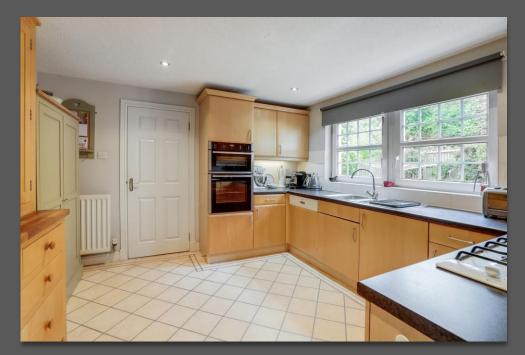

## PROPERTY DETAILS

- Hallway with carpeted staircase to upper landing. Under stair storage cupboard.
- Downstairs WC with white two-piece suite comprising wash hand basin with vanity unit below and WC. Frosted window to side.
- Bright and spacious Lounge with bay window to the front. Feature fireplace with living flame gas fire and polished limestone surround. Twin doors to dining room.
- Formal Dining Room with window to side. Space for good sized dining table and chairs. Twin doors to Sun Room.
- Large Sun Room with windows overlooking garden. Two Velux windows provide additional natural daylight. French doors leading to the garden.
- Fitted Kitchen with a range of floor and wall units. Integrated gas hob, electric oven and grill. Integrated dishwasher and fridge. Ample work surfaces with stainless steel sink with drainer and tiled splashback. Window to rear overlooking garden. The free-standing cupboards may be available to purchase through separate negotiation.
- Utility Room with fitted units and stainless-steel sink unit. The washing machine and fridge / freezer are included in the sale. Space for tumble dryer / freezer. Hatch with ladder to partially floored loft. Side door to rear garden and rear door to twin garages. Window overlooking rear garden.