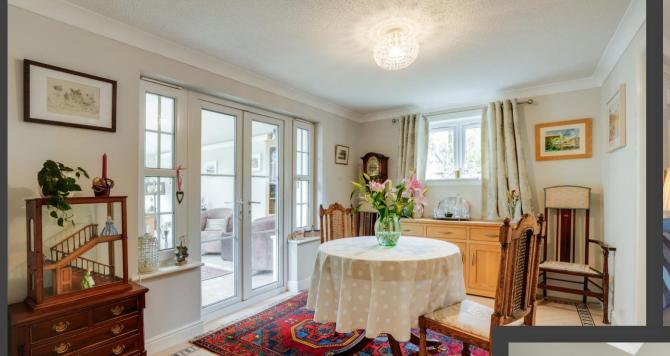

## PROPERTY DETAILS

- Hallway with carpeted staircase to upper landing. Under stair storage cupboard.
- Downstairs WC with white two-piece suite comprising wash hand basin with vanity unit below and WC. Frosted window to side.
- Bright and spacious Lounge with bay window to the front. Feature fireplace with living flame gas fire and polished limestone surround. Twin doors to dining room.
- Formal Dining Room with window to side. Space for good sized dining table and chairs. Twin doors to Sun Room.
- Large Sun Room with windows overlooking garden. Two Velux windows provide additional natural daylight. French doors leading to the garden.
- Fitted Kitchen with a range of floor and wall units. Integrated gas hob, electric oven and grill. Integrated dishwasher and fridge. Ample work surfaces with stainless steel sink with drainer and tiled splashback. Window to rear overlooking garden. The free-standing cupboards may be available to purchase through separate negotiation.
- Utility Room with fitted units and stainless-steel sink unit. The washing machine and fridge / freezer are included in the sale. Space for tumble dryer / freezer. Hatch with ladder to partially floored loft. Side door to rear garden and rear door to twin garages. Window overlooking rear garden.