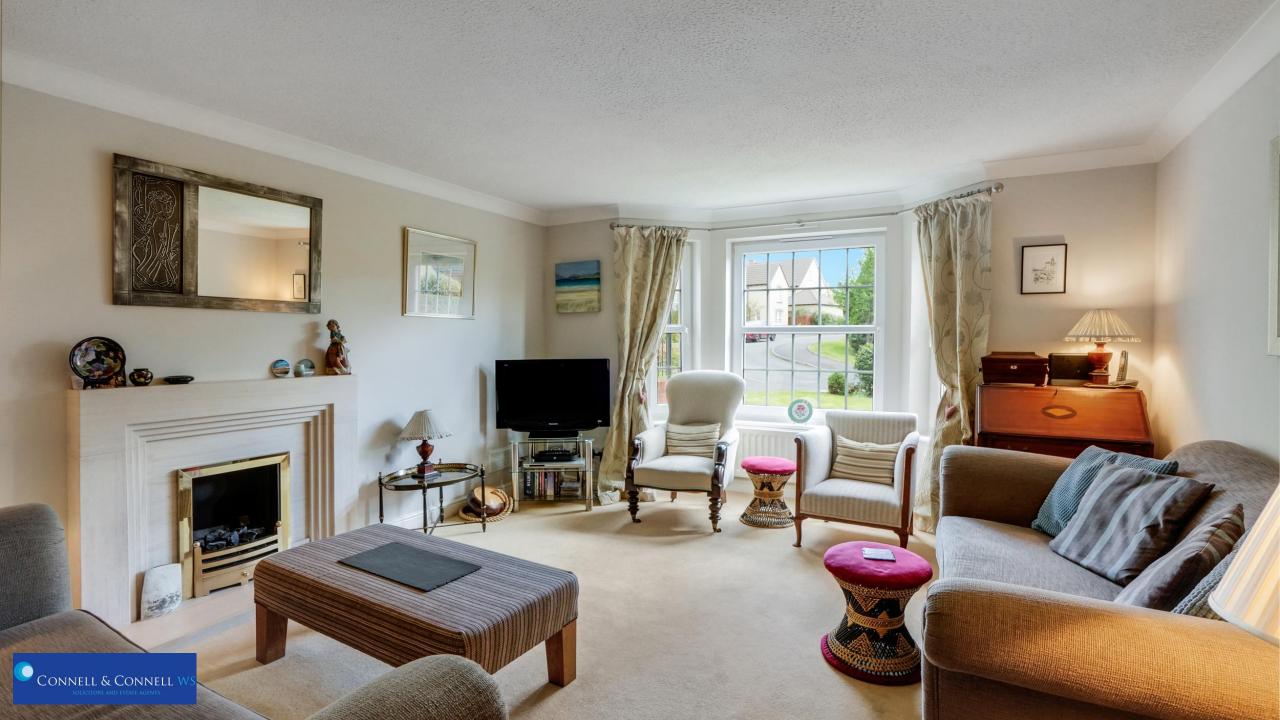

## PROPERTY DETAILS

- Hallway with carpeted staircase to upper landing. Under stair storage cupboard.
- Downstairs WC with white two-piece suite comprising wash hand basin with vanity unit below and WC. Frosted window to side.
- Bright and spacious Lounge with bay window to the front. Feature fireplace with living flame gas fire and polished limestone surround. Twin doors to dining room.
- Formal Dining Room with window to side. Space for good sized dining table and chairs. Twin doors to Sun Room.
- Large Sun Room with windows overlooking garden. Two Velux windows provide additional natural daylight. French doors leading to the garden.
- Fitted Kitchen with a range of floor and wall units. Integrated gas hob, electric oven and grill. Integrated dishwasher and fridge. Ample work surfaces with stainless steel sink with drainer and tiled splashback. Window to rear overlooking garden. The free-standing cupboards may be available to purchase through separate negotiation.
- Utility Room with fitted units and stainless-steel sink unit. The washing machine and fridge / freezer are included in the sale. Space for tumble dryer / freezer. Hatch with ladder to partially floored loft. Side door to rear garden and rear door to twin garages. Window overlooking rear garden.