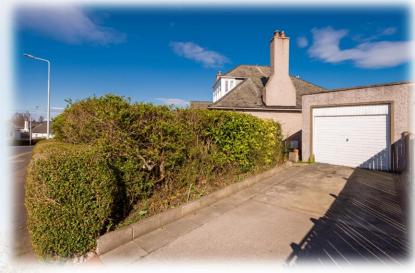

A driveway provides off street parking and leads to a single garage. Unrestricted and metered parking is available in the surrounding streets. Attractive landscaped gardens to front, side and rear.

A driveway provides off street parking and leads to a detached single garage with up and over door, power, light and water supply.

- Energy Efficiency Rating E
- Council Tax Band G