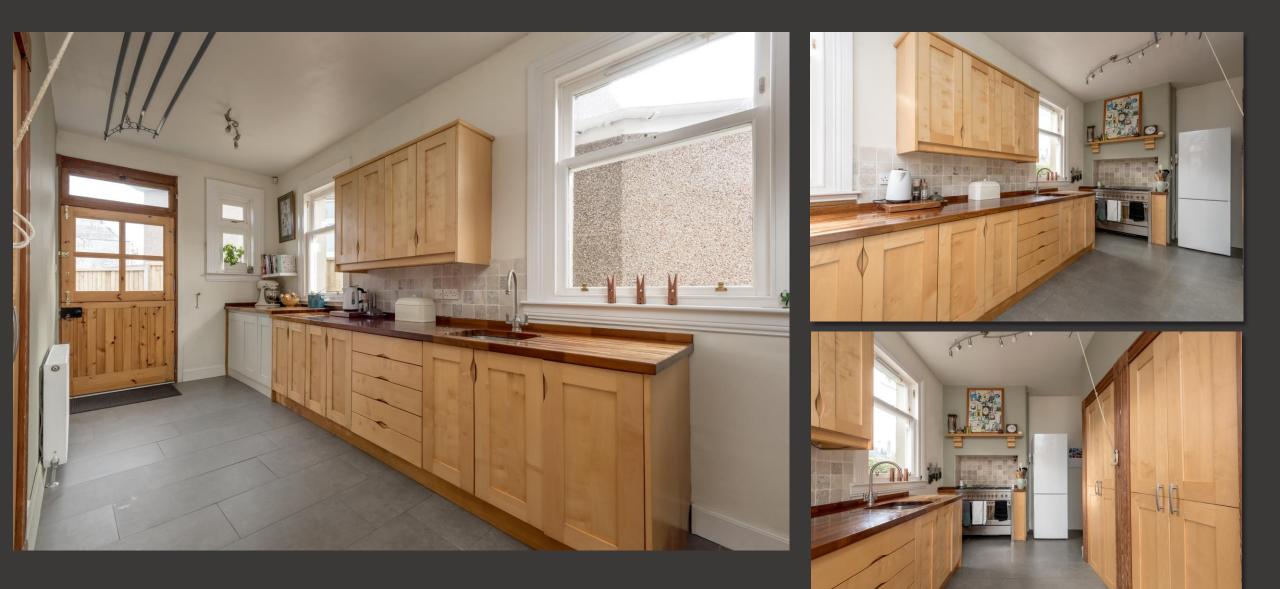

#### PROPERTY DETAILS

- Entrance Vestibule with tiled floor.
- Welcoming and spacious Hall with carpeted staircase to upper floor. Under stair cupboard. Parquet flooring.
- Bright and spacious Lounge with bay window to front. Feature fireplace with wooden surround and living flame gas fire. Picture rail.
- Sitting Room with window to front. Period tiled fireplace. Shelved cupboard. Picture rail.
- Double Bedroom with window to side. Built in cupboard. Picture rail.
- Good sized room currently used as a formal Dining Room but could be used as a large Double Bedroom if preferred. Window to rear overlooking garden. Feature fireplace. Built in cupboard. Picture rail.
- Bespoke handmade David L Douglas designed fitted Kitchen with matching wall and base units hewn from a single sycamore tree. Range style dual fuel cooker. Ample solid wood worktops with sink and tiled splashback. Stable door to garden. Window to side.
- Family Bathroom with white three-piece suite comprising bath with mixer shower above and folding shower screen, wash hand basin and WC. Mirror. Frosted window to rear.