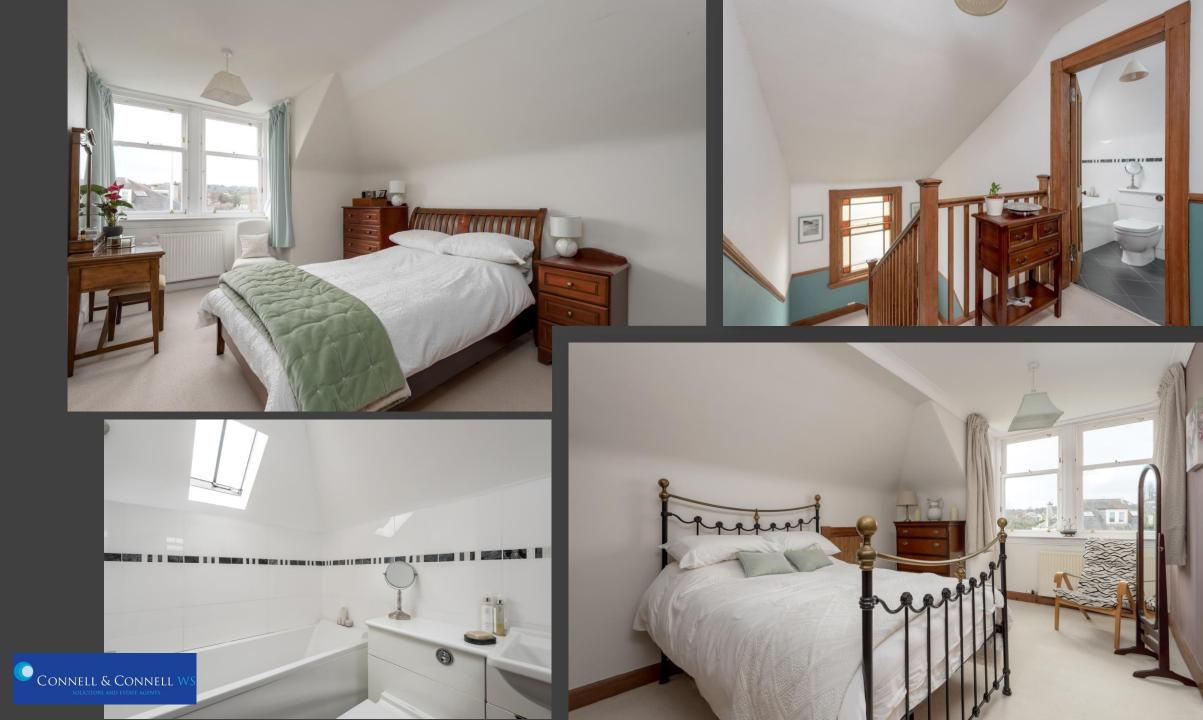

### Upper Floor

- Landing with decorative window to rear. Attic access hatch.
- Large Double Bedroom with window to front with open outlook to Corstorphine Hill
- Further large Double Bedroom with window to front with open outlook. Access to eaves storage.
- Study with Skylight. Access to eaves storage.
- Bathroom with white three-piece suite comprising bath with tap mixer shower, wash hand basin and WC. Skylight.