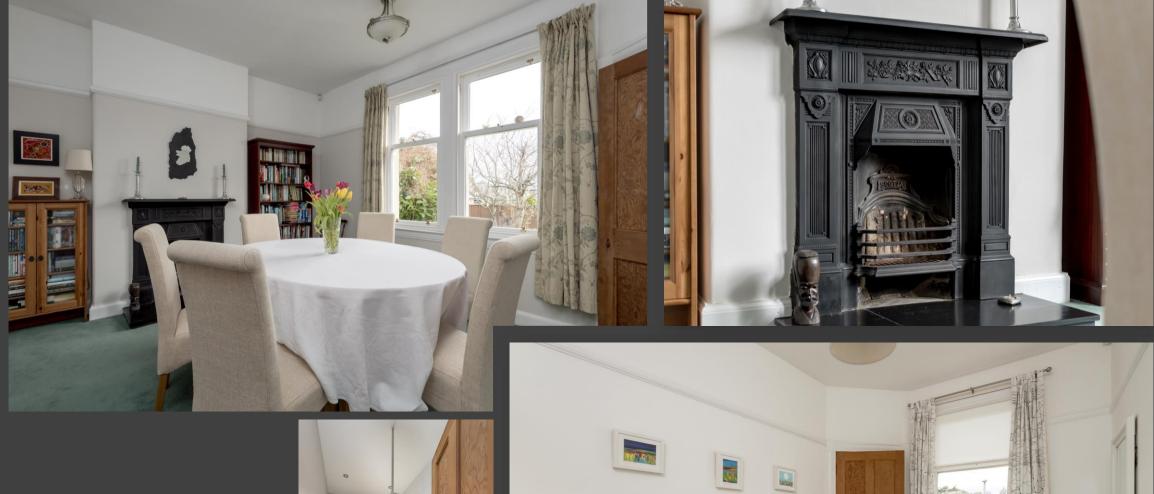

#### PROPERTY DETAILS

- Entrance Vestibule with tiled floor.
- Welcoming and spacious Hall with carpeted staircase to upper floor. Under stair cupboard. Parquet flooring.
- Bright and spacious Lounge with bay window to front. Feature fireplace with wooden surround and living flame gas fire. Picture rail.
- Sitting Room with window to front. Period tiled fireplace. Shelved cupboard. Picture rail.
- Double Bedroom with window to side. Built in cupboard. Picture rail.
- Good sized room currently used as a formal Dining Room but could be used as a large Double Bedroom if preferred. Window to rear overlooking garden. Feature fireplace. Built in cupboard. Picture rail.
- Bespoke handmade David L Douglas designed fitted Kitchen with matching wall and base units hewn from a single sycamore tree. Range style dual fuel cooker. Ample solid wood worktops with sink and tiled splashback. Stable door to garden. Window to side.
- Family Bathroom with white three-piece suite comprising bath with mixer shower above and folding shower screen, wash hand basin and WC. Mirror. Frosted window to rear.

### Upper Floor

- Landing with decorative window to rear. Attic access hatch.
- Large Double Bedroom with window to front with open outlook to Corstorphine Hill
- Further large Double Bedroom with window to front with open outlook. Access to eaves storage.
- Study with Skylight. Access to eaves storage.
- Bathroom with white three-piece suite comprising bath with tap mixer shower, wash hand basin and WC. Skylight.