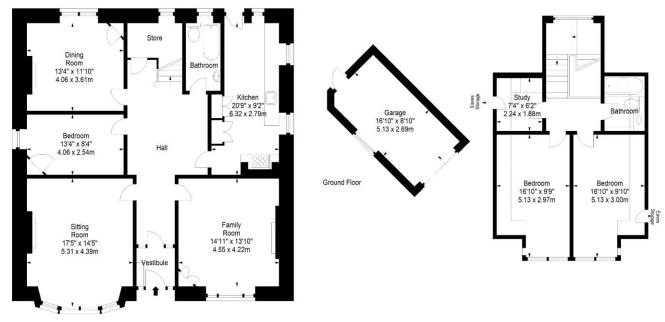

#### PROPERTY DETAILS

- Entrance Vestibule with tiled floor.
- Welcoming and spacious Hall with carpeted staircase to upper floor. Under stair cupboard. Parquet flooring.
- Bright and spacious Lounge with bay window to front. Feature fireplace with wooden surround and living flame gas fire. Picture rail.
- Sitting Room with window to front. Period tiled fireplace. Shelved cupboard. Picture rail.
- Double Bedroom with window to side. Built in cupboard. Picture rail.
- Good sized room currently used as a formal Dining Room but could be used as a large Double Bedroom if preferred. Window to rear overlooking garden. Feature fireplace. Built in cupboard. Picture rail.
- Bespoke handmade David L Douglas designed fitted Kitchen with matching wall and base units hewn from a single sycamore tree. Range style dual fuel cooker. Ample solid wood worktops with sink and tiled splashback. Stable door to garden. Window to side.
- Family Bathroom with white three-piece suite comprising bath with mixer shower above and folding shower screen, wash hand basin and WC. Mirror. Frosted window to rear.

### Upper Floor

- Landing with decorative window to rear. Attic access hatch.
- Large Double Bedroom with window to front with open outlook to Corstorphine Hill
- Further large Double Bedroom with window to front with open outlook. Access to eaves storage.
- Study with Skylight. Access to eaves storage.
- Bathroom with white three-piece suite comprising bath with tap mixer shower, wash hand basin and WC. Skylight.

#### Orchard Road South, Edinburgh, Midlothian, EH4 3EL

🚫 SquareFoot

Approx. Gross Internal Area 1828 Sq Ft - 169.82 Sq M Garage Approx. Gross Internal Area 151 Sq Ft - 14.03 Sq M For identification only. Not to scale. © SquareFoot 2025