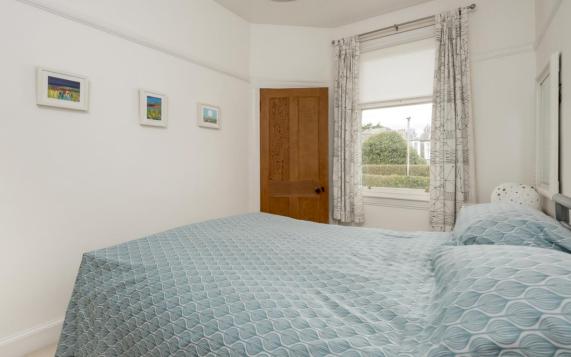

#### PROPERTY DETAILS

- Entrance Vestibule with tiled floor.
- Welcoming and spacious Hall with carpeted staircase to upper floor. Under stair cupboard. Parquet flooring.
- Bright and spacious Lounge with bay window to front. Feature fireplace with wooden surround and living flame gas fire. Picture rail.
- Sitting Room with window to front. Period tiled fireplace. Shelved cupboard. Picture rail.
- Double Bedroom with window to side. Built in cupboard. Picture rail.
- Good sized room currently used as a formal Dining Room but could be used as a large Double Bedroom if preferred. Window to rear overlooking garden. Feature fireplace. Built in cupboard. Picture rail.
- Bespoke handmade David L Douglas designed fitted Kitchen with matching wall and base units hewn from a single sycamore tree. Range style dual fuel cooker. Ample solid wood worktops with sink and tiled splashback. Stable door to garden. Window to side.
- Family Bathroom with white three-piece suite comprising bath with mixer shower above and folding shower screen, wash hand basin and WC. Mirror. Frosted window to rear.

### Upper Floor

- Landing with decorative window to rear. Attic access hatch.
- Large Double Bedroom with window to front with open outlook to Corstorphine Hill
- Further large Double Bedroom with window to front with open outlook. Access to eaves storage.
- Study with Skylight. Access to eaves storage.
- Bathroom with white three-piece suite comprising bath with tap mixer shower, wash hand basin and WC. Skylight.