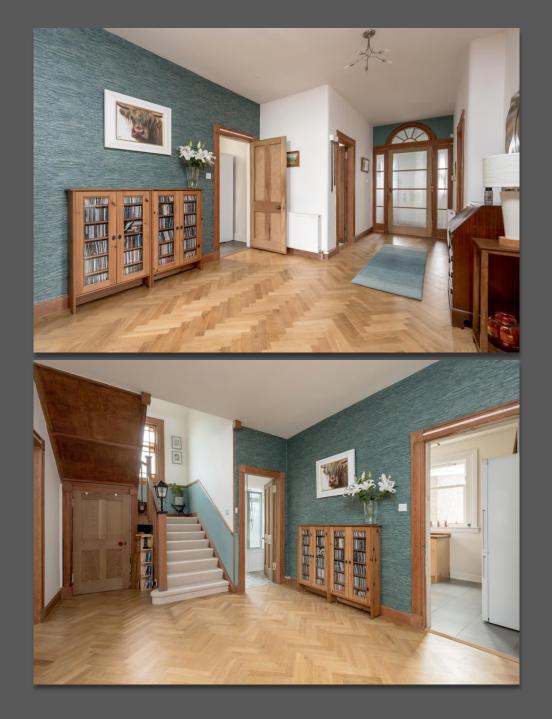

#### PROPERTY DETAILS

- Entrance Vestibule with tiled floor.
- Welcoming and spacious Hall with carpeted staircase to upper floor. Under stair cupboard. Parquet flooring.
- Bright and spacious Lounge with bay window to front. Feature fireplace with wooden surround and living flame gas fire. Picture rail.
- Sitting Room with window to front. Period tiled fireplace. Shelved cupboard. Picture rail.
- Double Bedroom with window to side. Built in cupboard. Picture rail.
- Good sized room currently used as a formal Dining Room but could be used as a large Double Bedroom if preferred. Window to rear overlooking garden. Feature fireplace. Built in cupboard. Picture rail.
- Bespoke handmade David L Douglas designed fitted Kitchen with matching wall and base units hewn from a single sycamore tree. Range style dual fuel cooker. Ample solid wood worktops with sink and tiled splashback. Stable door to garden. Window to side.
- Family Bathroom with white three-piece suite comprising bath with mixer shower above and folding shower screen, wash hand basin and WC. Mirror. Frosted window to rear.