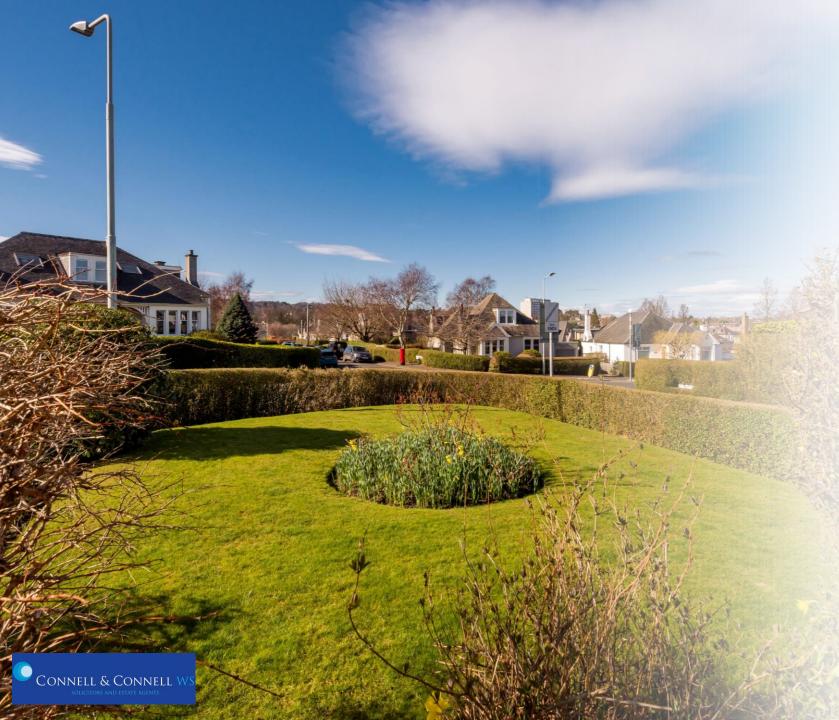

A driveway provides off street parking and leads to a single garage. Unrestricted and metered parking is available in the surrounding streets. Attractive landscaped gardens to front, side and rear.

## EXTERNAL

The property is set in an extensive plot with gardens to front, side and rear. The gardens feature large lawns and an attractive array of established plants, shrubs and trees. The greenhouse is included in the sale.