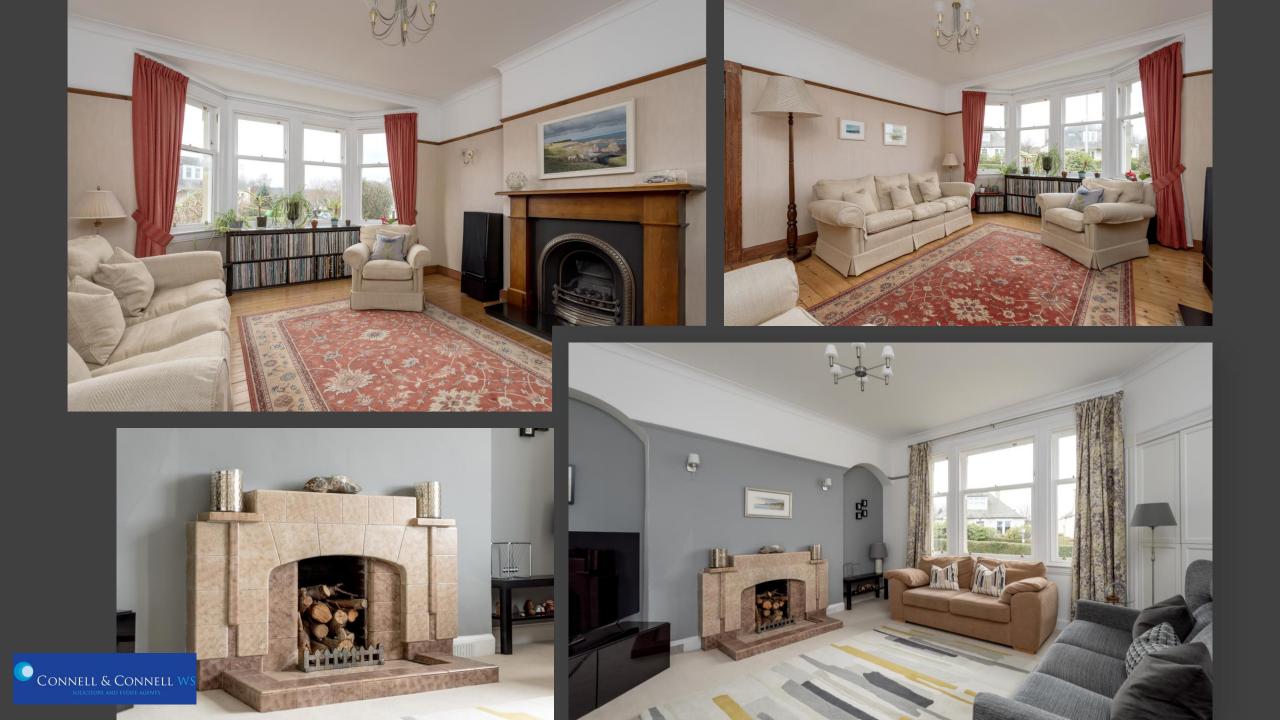

#### PROPERTY DETAILS

- Entrance Vestibule with tiled floor.
- Welcoming and spacious Hall with carpeted staircase to upper floor. Under stair cupboard. Parquet flooring.
- Bright and spacious Lounge with bay window to front. Feature fireplace with wooden surround and living flame gas fire. Picture rail.
- Sitting Room with window to front. Period tiled fireplace. Shelved cupboard. Picture rail.
- Double Bedroom with window to side. Built in cupboard. Picture rail.
- Good sized room currently used as a formal Dining Room but could be used as a large Double Bedroom if preferred. Window to rear overlooking garden. Feature fireplace. Built in cupboard. Picture rail.
- Bespoke handmade David L Douglas designed fitted Kitchen with matching wall and base units hewn from a single sycamore tree. Range style dual fuel cooker. Ample solid wood worktops with sink and tiled splashback. Stable door to garden. Window to side.
- Family Bathroom with white three-piece suite comprising bath with mixer shower above and folding shower screen, wash hand basin and WC. Mirror. Frosted window to rear.