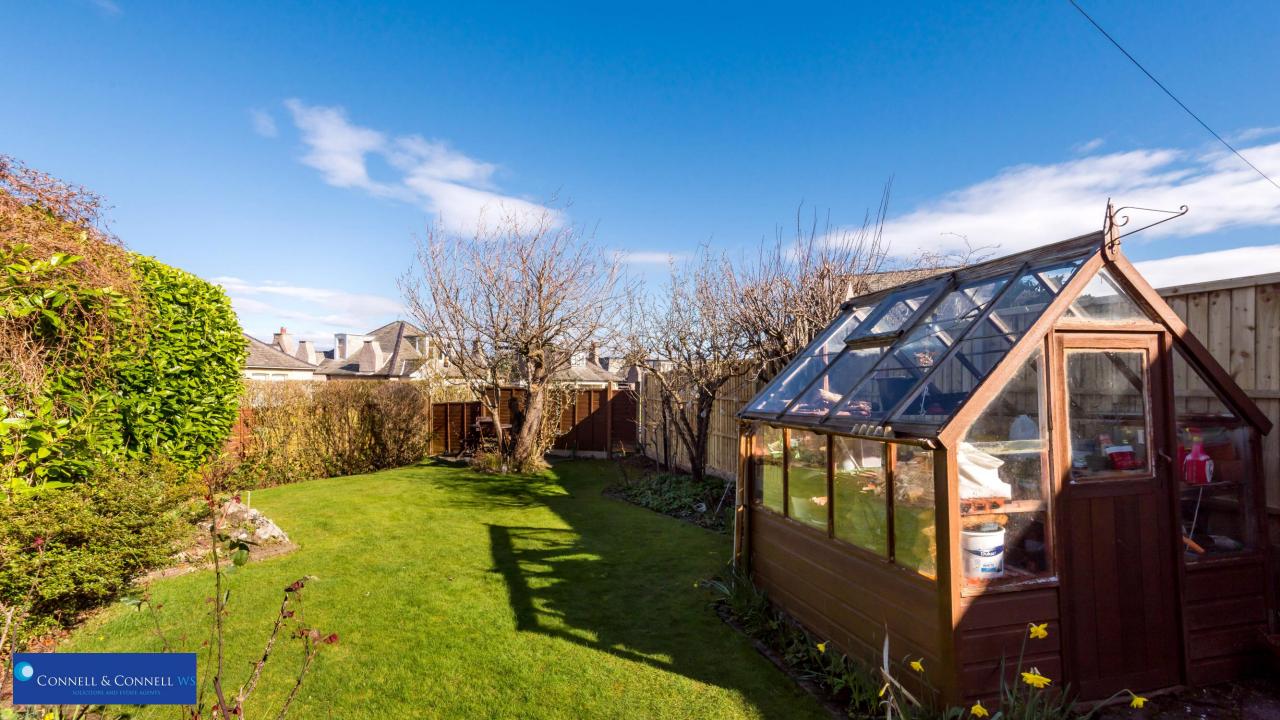

## EXTERNAL

The property is set in an extensive plot with gardens to front, side and rear. The gardens feature large lawns and an attractive array of established plants, shrubs and trees. The greenhouse is included in the sale.