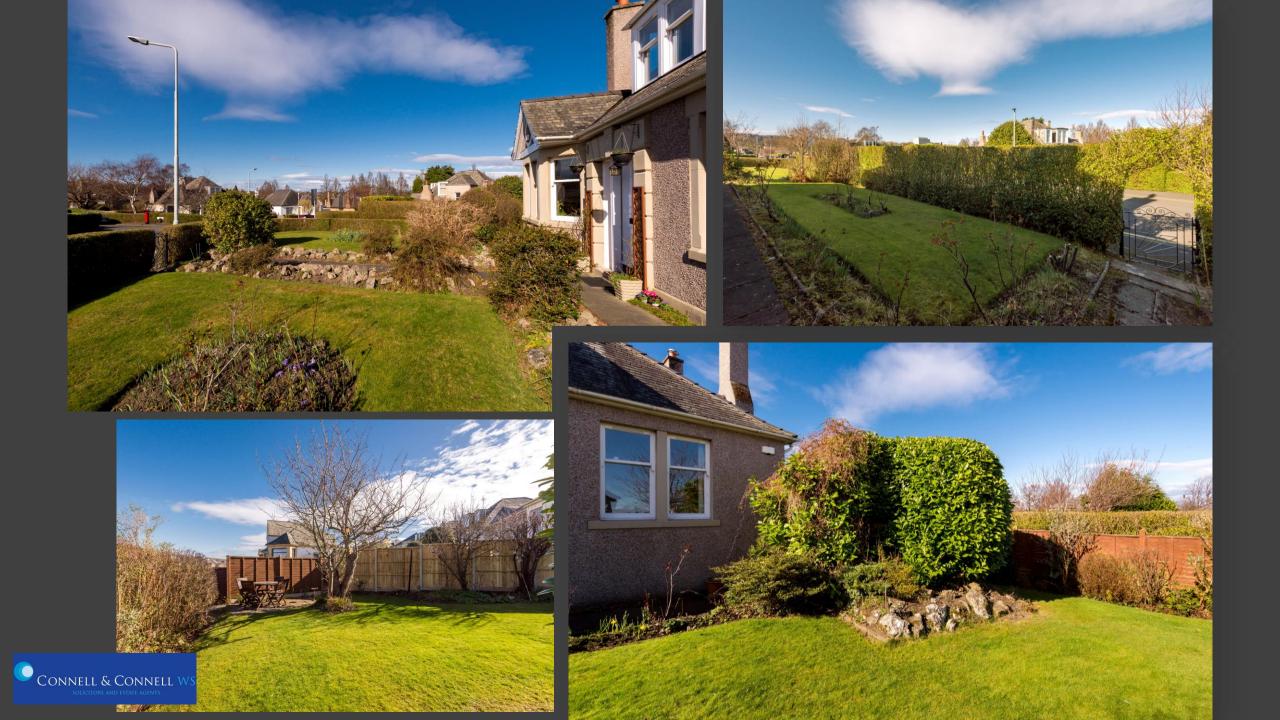

A driveway provides off street parking and leads to a single garage. Unrestricted and metered parking is available in the surrounding streets. Attractive landscaped gardens to front, side and rear.

## EXTERNAL

The property is set in an extensive plot with gardens to front, side and rear. The gardens feature large lawns and an attractive array of established plants, shrubs and trees. The greenhouse is included in the sale.