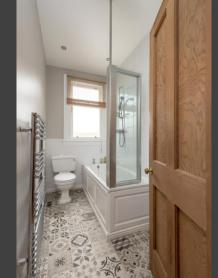

#### PROPERTY DETAILS

- Entrance Vestibule with tiled floor.
- Welcoming and spacious Hall with carpeted staircase to upper floor. Under stair cupboard. Parquet flooring.
- Bright and spacious Lounge with bay window to front. Feature fireplace with wooden surround and living flame gas fire. Picture rail.
- Sitting Room with window to front. Period tiled fireplace. Shelved cupboard. Picture rail.
- Double Bedroom with window to side. Built in cupboard. Picture rail.
- Good sized room currently used as a formal Dining Room but could be used as a large Double Bedroom if preferred. Window to rear overlooking garden. Feature fireplace. Built in cupboard. Picture rail.
- Bespoke handmade David L Douglas designed fitted Kitchen with matching wall and base units hewn from a single sycamore tree. Range style dual fuel cooker. Ample solid wood worktops with sink and tiled splashback. Stable door to garden. Window to side.
- Family Bathroom with white three-piece suite comprising bath with mixer shower above and folding shower screen, wash hand basin and WC. Mirror. Frosted window to rear.

### Upper Floor

- Landing with decorative window to rear. Attic access hatch.
- Large Double Bedroom with window to front with open outlook to Corstorphine Hill
- Further large Double Bedroom with window to front with open outlook. Access to eaves storage.
- Study with Skylight. Access to eaves storage.
- Bathroom with white three-piece suite comprising bath with tap mixer shower, wash hand basin and WC. Skylight.