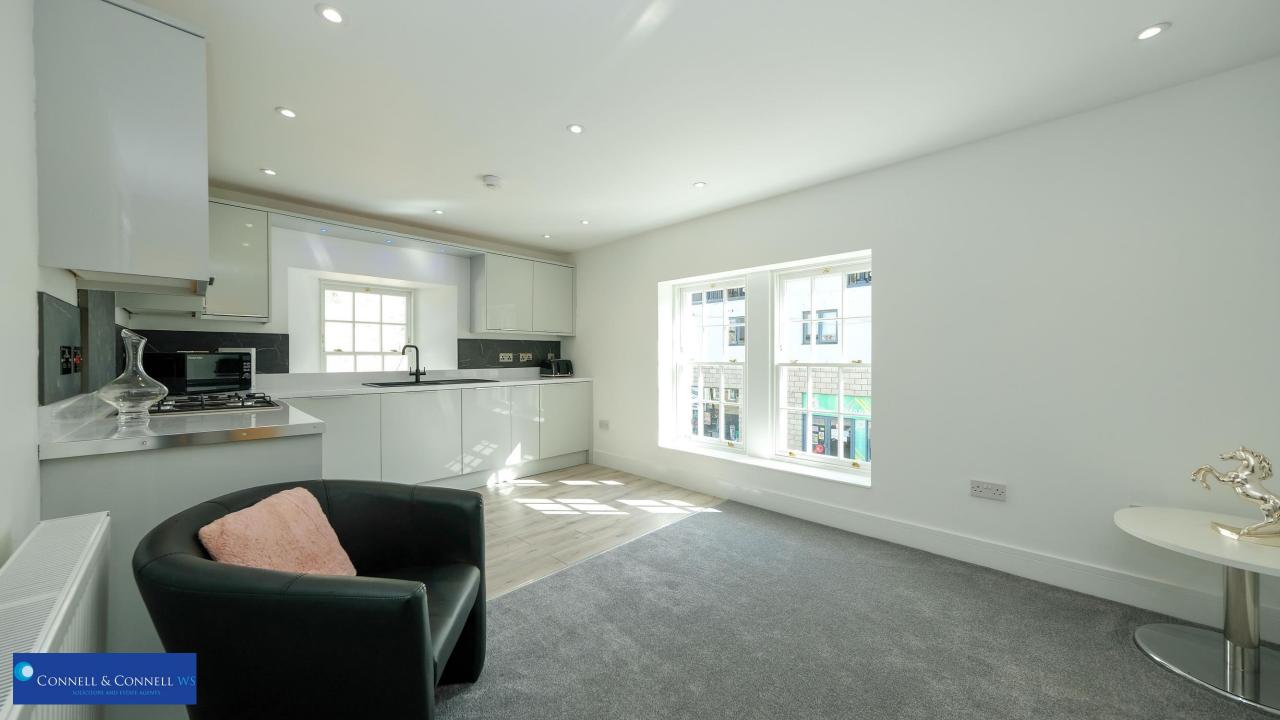

# PROPERTY DETAILS

- Entrance vestibule. Lower hall with door to rear garden.
  Staircase to upper floor with feature lighting.
- Hall providing access to all rooms. Attic access hatch with Ramsay ladder. Display recess with downlights and built-in cupboard below. Entryphone handset.
- Stylish Lounge with windows to side. Open plan to modern fully fitted kitchen with matching wall and base units. Integrated gas hob, electric oven and hood. Integrated washing machine, dishwasher and fridge. Ample work surfaces with matching splash back and sink with drainer. Window to front.