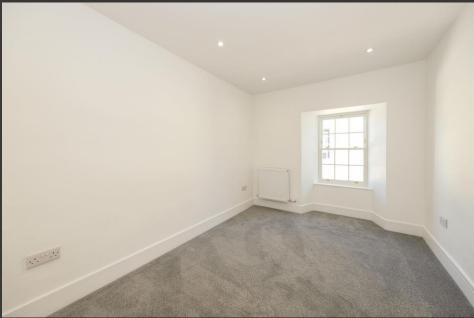

Internally the property has been extensively renovated and is in excellent decorative order throughout. The property benefits from gas central heating, new double glazing, additional insulation, new flooring and good storage facilities.

- Large Double Bedroom with twin windows to front.
- Second Double Bedroom with window to front.
- Contemporary Jack & Jill Shower Room with white two-piece suite comprising inset wash hand basin and WC. Walk-in shower compartment with mixer shower. Frosted windows to rear.
- A large attic provides excellent additional storage space. Newly installed combi boiler.