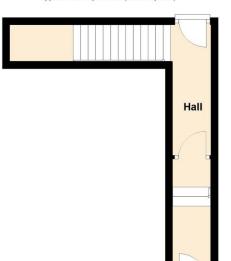

wnlights and built-in cupboard below. Entryphone handset.
- Stylish Lounge with windows to side. Open plan to modern fully fitted kitchen with matching wall and base units. Integrated gas hob, electric oven and hood. Integrated washing machine, dishwasher and fridge. Ample work surfaces with matching splash back and sink with drainer. Window to front.

- Large Double Bedroom with twin windows to front.
- Second Double Bedroom with window to front.
- Contemporary Jack & Jill Shower Room with white two-piece suite comprising inset wash hand basin and WC. Walk-in shower compartment with mixer shower. Frosted windows to rear.
- A large attic provides excellent additional storage space. Newly installed combi boiler.















### **Ground Floor**

Approx. 11.7 sq. metres (126.2 sq. feet)



### First Floor

Approx. 64.4 sq. metres (693.2 sq. feet)



## Attic

Approx. 12.2 sq. metres (131.1 sq. feet)



Photographs & Floorplan by Mike Dooley Photography 07730 560286



Connell & Connell WS 10 Dublin Street Edinburgh, EH1 3PR Tel: 0131 556 2993 Fax: 0131 557 5542 property@connellws.co.uk

\* Please contact us for a free consultation or valuation



aspects of General Practice.