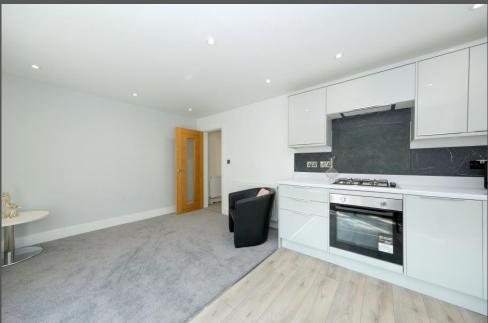

# PROPERTY DETAILS

- Entrance vestibule. Lower hall with door to rear garden.
  Staircase to upper floor with feature lighting.
- Hall providing access to all rooms. Attic access hatch with Ramsay ladder. Display recess with downlights and built-in cupboard below. Entryphone handset.
- Stylish Lounge with windows to side. Open plan to modern fully fitted kitchen with matching wall and base units. Integrated gas hob, electric oven and hood. Integrated washing machine, dishwasher and fridge. Ample work surfaces with matching splash back and sink with drainer. Window to front.