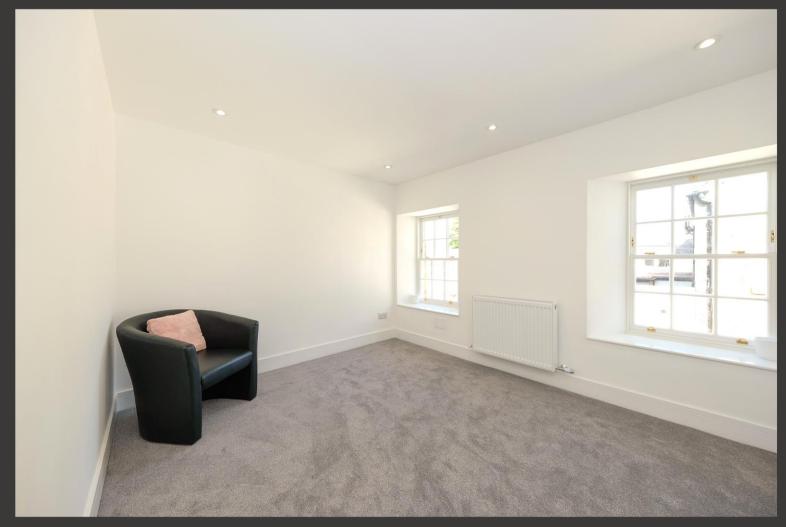

- Large Double Bedroom with twin windows to front.
- Second Double Bedroom with window to front.
- Contemporary Jack & Jill Shower Room with white two-piece suite comprising inset wash hand basin and WC. Walk-in shower compartment with mixer shower. Frosted windows to rear.
- A large attic provides excellent additional storage space. Newly installed combi boiler.