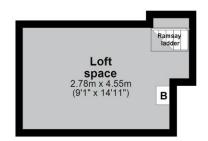

- Large Double Bedroom with twin windows to front.
- Second Double Bedroom with window to front.
- Contemporary Jack & Jill Shower Room with white two-piece suite comprising inset wash hand basin and WC. Walk-in shower compartment with mixer shower. Frosted windows to rear.
- A large attic provides excellent additional storage space. Newly installed combi boiler.

## Attic

Approx. 12.2 sq. metres (131.1 sq. feet)

Photographs & Floorplan by Mike Dooley Photography 07730 560286

Connell & Connell WS 10 Dublin Street Edinburgh, EH1 3PR Tel: 0131 556 2993 Fax: 0131 557 5542 property@connellws.co.uk