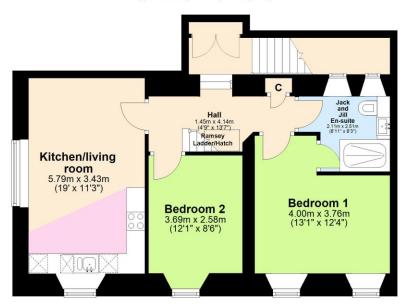

tylish Lounge with windows to side. Open plan to modern fully fitted kitchen with matching wall and base units. Integrated gas hob, electric oven and hood. Integrated washing machine, dishwasher and fridge. Ample work surfaces with matching splash back and sink with drainer. Window to front.

- Large Double Bedroom with twin windows to front.
- Second Double Bedroom with window to front.
- Contemporary Jack & Jill Shower Room with white two-piece suite comprising inset wash hand basin and WC. Walk-in shower compartment with mixer shower. Frosted windows to rear.
- A large attic provides excellent additional storage space. Newly installed combi boiler.















### **Ground Floor**

Approx. 11.7 sq. metres (126.2 sq. feet)



### First Floor

Approx. 64.4 sq. metres (693.2 sq. feet)



## Attic

Approx. 12.2 sq. metres (131.1 sq. feet)



Photographs & Floorplan by Mike Dooley Photography 07730 560286



Connell & Connell WS 10 Dublin Street Edinburgh, EH1 3PR Tel: 0131 556 2993 Fax: 0131 557 5542 property@connellws.co.uk

\* Please contact us for a free consultation or valuation



aspects of General Practice.