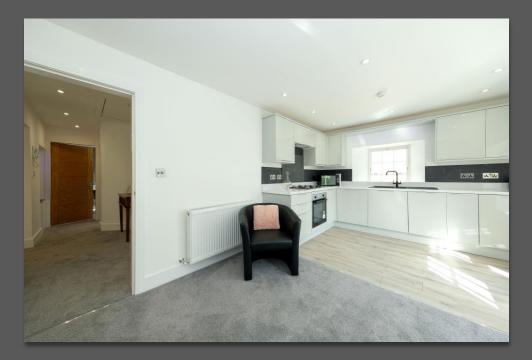

# PROPERTY DETAILS

- Entrance vestibule. Lower hall with door to rear garden.
  Staircase to upper floor with feature lighting.
- Hall providing access to all rooms. Attic access hatch with Ramsay ladder. Display recess with downlights and built-in cupboard below. Entryphone handset.
- Stylish Lounge with windows to side. Open plan to modern fully fitted kitchen with matching wall and base units. Integrated gas hob, electric oven and hood. Integrated washing machine, dishwasher and fridge. Ample work surfaces with matching splash back and sink with drainer. Window to front.