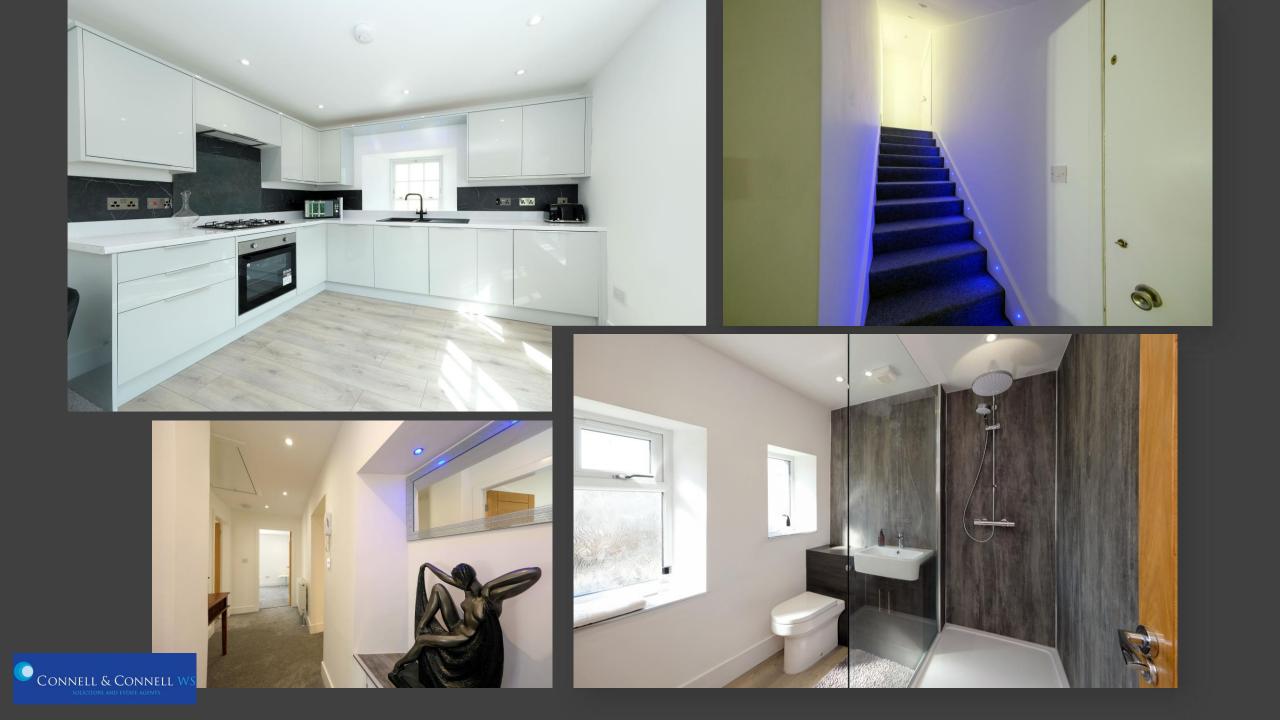

# PROPERTY DETAILS

- Entrance vestibule. Lower hall with door to rear garden.
  Staircase to upper floor with feature lighting.
- Hall providing access to all rooms. Attic access hatch with Ramsay ladder. Display recess with downlights and built-in cupboard below. Entryphone handset.
- Stylish Lounge with windows to side. Open plan to modern fully fitted kitchen with matching wall and base units. Integrated gas hob, electric oven and hood. Integrated washing machine, dishwasher and fridge. Ample work surfaces with matching splash back and sink with drainer. Window to front.

- Large Double Bedroom with twin windows to front.
- Second Double Bedroom with window to front.
- Contemporary Jack & Jill Shower Room with white two-piece suite comprising inset wash hand basin and WC. Walk-in shower compartment with mixer shower. Frosted windows to rear.
- A large attic provides excellent additional storage space. Newly installed combi boiler.