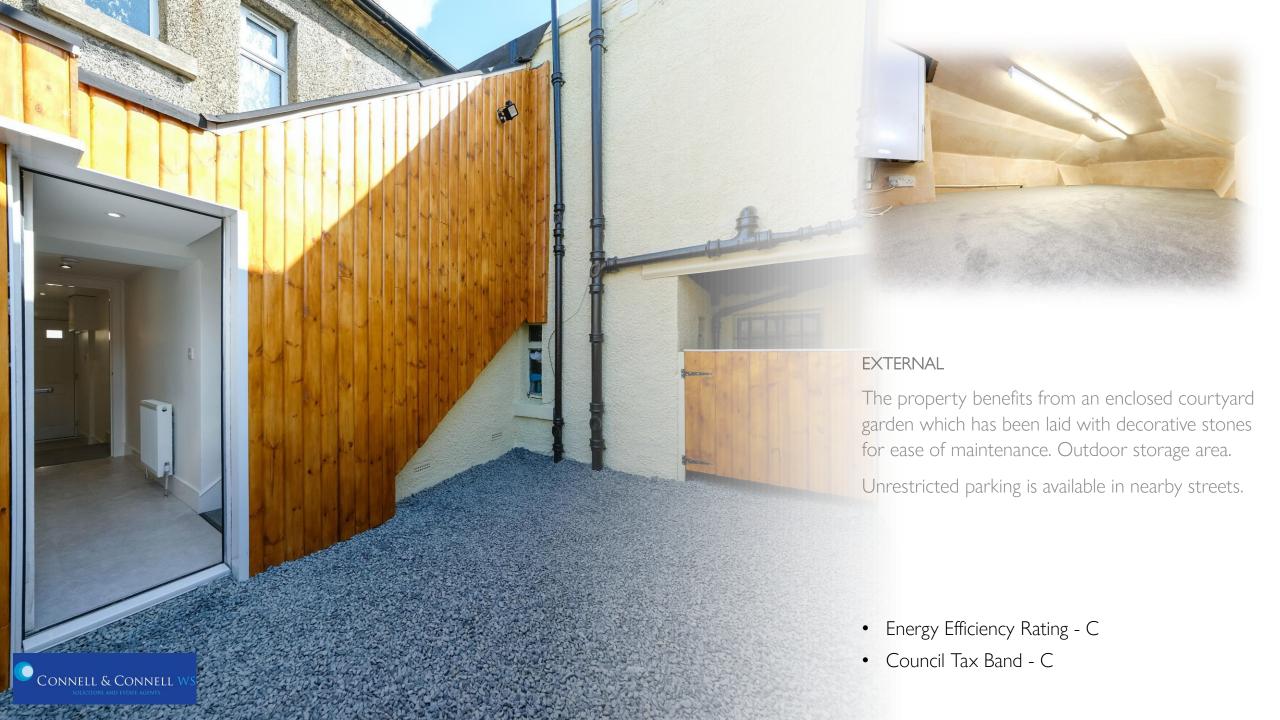

oms. Attic access hatch with Ramsay ladder. Display recess with downlights and built-in cupboard below. Entryphone handset.
- Stylish Lounge with windows to side. Open plan to modern fully fitted kitchen with matching wall and base units. Integrated gas hob, electric oven and hood. Integrated washing machine, dishwasher and fridge. Ample work surfaces with matching splash back and sink with drainer. Window to front.

- Large Double Bedroom with twin windows to front.
- Second Double Bedroom with window to front.
- Contemporary Jack & Jill Shower Room with white two-piece suite comprising inset wash hand basin and WC. Walk-in shower compartment with mixer shower. Frosted windows to rear.
- A large attic provides excellent additional storage space. Newly installed combi boiler.















### **Ground Floor**

Approx. 11.7 sq. metres (126.2 sq. feet)



### First Floor

Approx. 64.4 sq. metres (693.2 sq. feet)



## Attic

Approx. 12.2 sq. metres (131.1 sq. feet)



Photographs & Floorplan by Mike Dooley Photography 07730 560286



Connell & Connell WS 10 Dublin Street Edinburgh, EH1 3PR Tel: 0131 556 2993 Fax: 0131 557 5542 property@connellws.co.uk

\* Please contact us for a free consultation or valuation



aspects of General Practice.