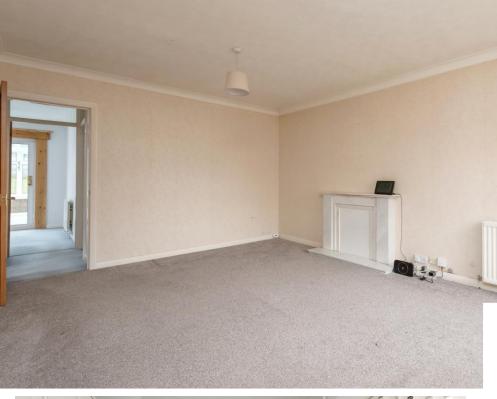

The bright, well-proportioned accommodation comprises:

- Entrance Vestibule
- Bright spacious living room with front facing window and fire surround
- Fitted kitchen with a range of base and wall units. Space for freestanding appliances
- Inner hallway with loft access via a Ramsey ladder (loft is part floored with light)
- Bedroom one is a good-sized double with built-in wardrobes providing excellent storage.
- Bedroom two with built-in mirrored wardrobes and patio doors
- Dwarf wall conservatory with recently replaced roof
- Newly refitted shower room
- Gas Central Heating & Double Glazing
- Large mature private gardens
- Driveway providing off street parking for several cars