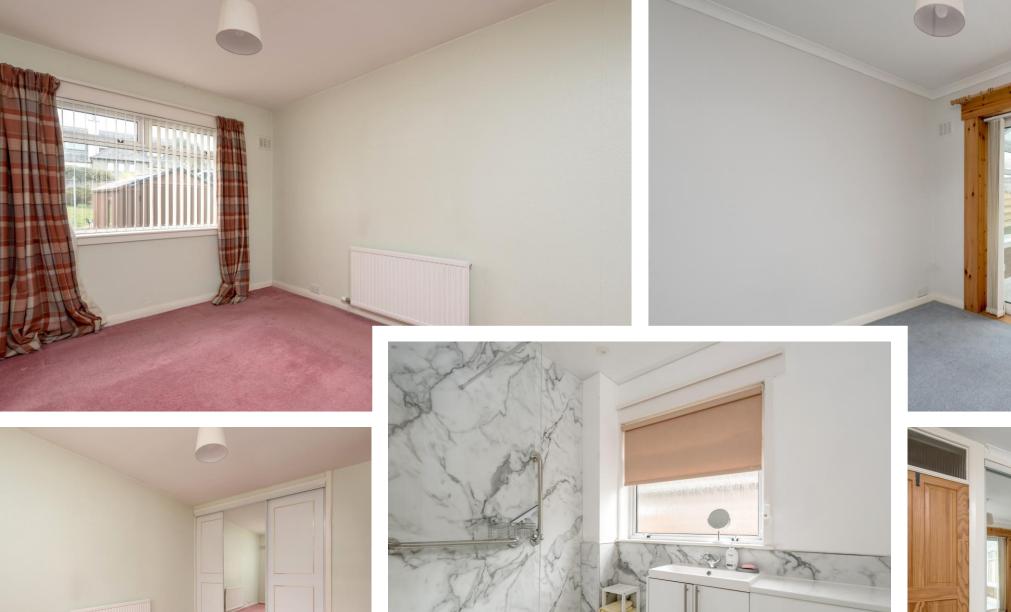

The bright, well-proportioned accommodation comprises:

- Entrance Vestibule
- Bright spacious living room with front facing window and fire surround
- Fitted kitchen with a range of base and wall units. Space for freestanding appliances
- Inner hallway with loft access via a Ramsey ladder (loft is part floored with light)
- Bedroom one is a good-sized double with built-in wardrobes providing excellent storage.
- Bedroom two with built-in mirrored wardrobes and patio doors
- Dwarf wall conservatory with recently replaced roof
- Newly refitted shower room
- Gas Central Heating & Double Glazing
- Large mature private gardens
- Driveway providing off street parking for several cars