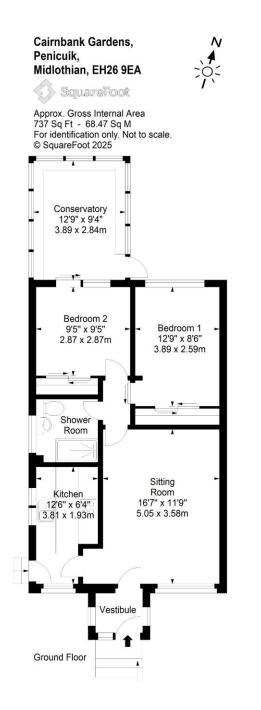

The bright, well-proportioned accommodation comprises:

- Entrance Vestibule
- Bright spacious living room with front facing window and fire surround
- Fitted kitchen with a range of base and wall units. Space for freestanding appliances
- Inner hallway with loft access via a Ramsey ladder (loft is part floored with light)
- Bedroom one is a good-sized double with built-in wardrobes providing excellent storage.
- Bedroom two with built-in mirrored wardrobes and patio doors
- Dwarf wall conservatory with recently replaced roof
- Newly refitted shower room
- Gas Central Heating & Double Glazing
- Large mature private gardens
- Driveway providing off street parking for several cars