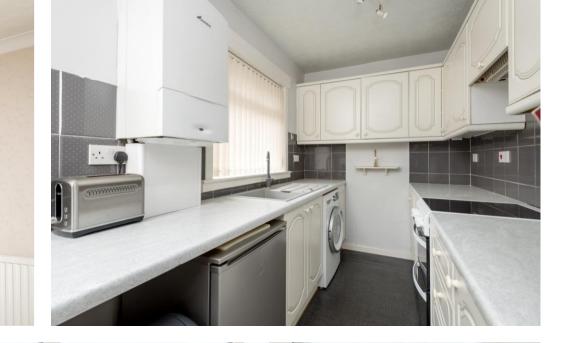

The bright, well-proportioned accommodation comprises:

- Entrance Vestibule
- Bright spacious living room with front facing window and fire surround
- Fitted kitchen with a range of base and wall units. Space for freestanding appliances
- Inner hallway with loft access via a Ramsey ladder (loft is part floored with light)
- Bedroom one is a good-sized double with built-in wardrobes providing excellent storage.
- Bedroom two with built-in mirrored wardrobes and patio doors
- Dwarf wall conservatory with recently replaced roof
- Newly refitted shower room
- Gas Central Heating & Double Glazing
- Large mature private gardens
- Driveway providing off street parking for several cars