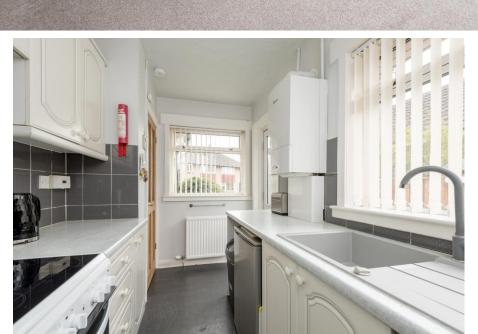

The bright, well-proportioned accommodation comprises:

- Entrance Vestibule
- Bright spacious living room with front facing window and fire surround
- Fitted kitchen with a range of base and wall units. Space for freestanding appliances
- Inner hallway with loft access via a Ramsey ladder (loft is part floored with light)
- Bedroom one is a good-sized double with built-in wardrobes providing excellent storage.
- Bedroom two with built-in mirrored wardrobes and patio doors
- Dwarf wall conservatory with recently replaced roof
- Newly refitted shower room
- Gas Central Heating & Double Glazing
- Large mature private gardens
- Driveway providing off street parking for several cars