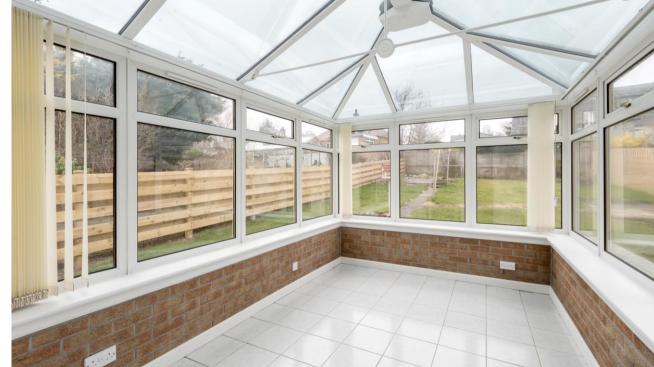

The bright, well-proportioned accommodation comprises:

- Entrance Vestibule
- Bright spacious living room with front facing window and fire surround
- Fitted kitchen with a range of base and wall units. Space for freestanding appliances
- Inner hallway with loft access via a Ramsey ladder (loft is part floored with light)
- Bedroom one is a good-sized double with built-in wardrobes providing excellent storage.
- Bedroom two with built-in mirrored wardrobes and patio doors
- Dwarf wall conservatory with recently replaced roof
- Newly refitted shower room
- Gas Central Heating & Double Glazing
- Large mature private gardens
- Driveway providing off street parking for several cars