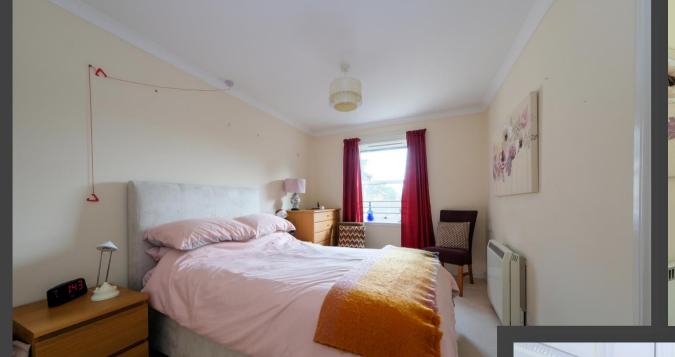

## Property Details

- Entrance Hallway with store cupboard and loft access hatch.
- Spacious Lounge / Dining Room with south facing window with lovely open outlook.
- Fitted Kitchen with a range of base and wall units. integrated electric hob, oven and extractor. Integrated fridge and freezer. Window to front again with lovely open outlook.
- Double bedroom with built-in mirrored wardrobes and window to the rear.
- Shower room with shower cubicle with mixer shower and drying area. White two
  piece suite comprising wash hand basin with vanity unit below and WC. Large
  cupboard housing hot tank. Electric wall heater.