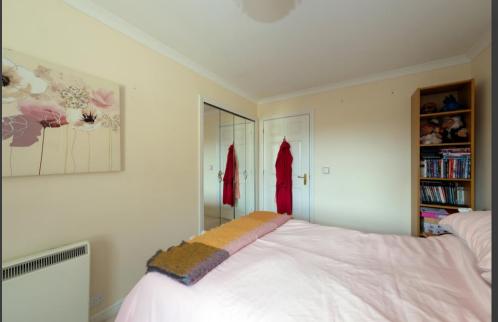

## Property Details

- Entrance Hallway with store cupboard and loft access hatch.
- Spacious Lounge / Dining Room with south facing window with lovely open outlook.
- Fitted Kitchen with a range of base and wall units. integrated electric hob, oven and extractor. Integrated fridge and freezer. Window to front again with lovely open outlook.
- Double bedroom with built-in mirrored wardrobes and window to the rear.
- Shower room with shower cubicle with mixer shower and drying area. White two
  piece suite comprising wash hand basin with vanity unit below and WC. Large
  cupboard housing hot tank. Electric wall heater.