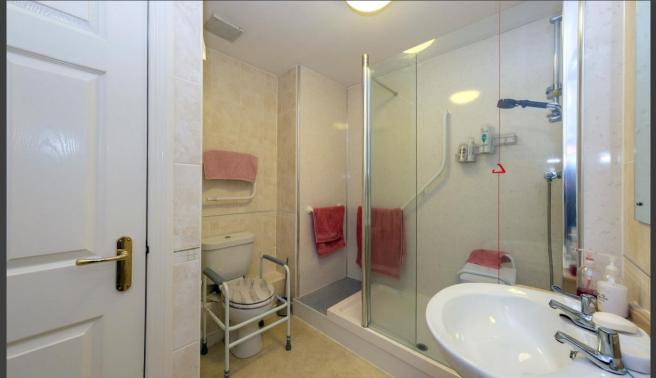

## Property Details

- Entrance Hallway with store cupboard and loft access hatch.
- Spacious Lounge / Dining Room with south facing window with lovely open outlook.
- Fitted Kitchen with a range of base and wall units. integrated electric hob, oven and extractor. Integrated fridge and freezer. Window to front again with lovely open outlook.
- Double bedroom with built-in mirrored wardrobes and window to the rear.
- Shower room with shower cubicle with mixer shower and drying area. White two
  piece suite comprising wash hand basin with vanity unit below and WC. Large
  cupboard housing hot tank. Electric wall heater.