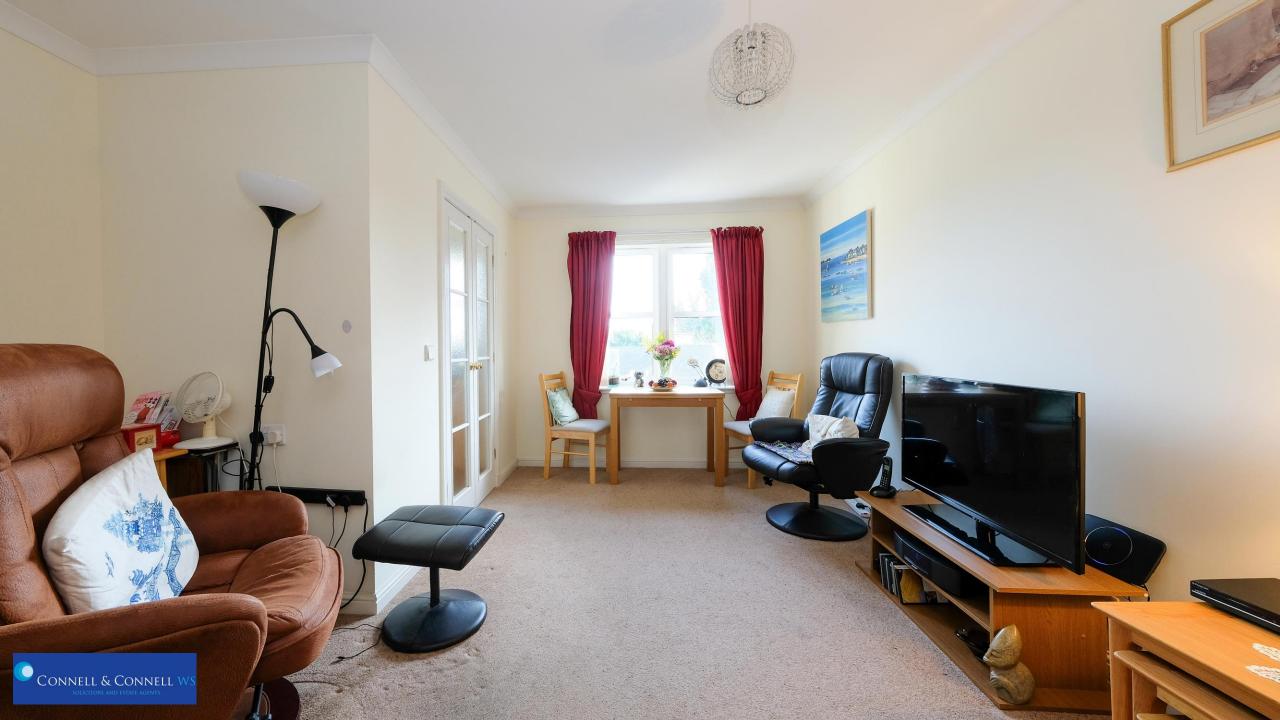

## Property Details

- Entrance Hallway with store cupboard and loft access hatch.
- Spacious Lounge / Dining Room with south facing window with lovely open outlook.
- Fitted Kitchen with a range of base and wall units. integrated electric hob, oven and extractor. Integrated fridge and freezer. Window to front again with lovely open outlook.
- Double bedroom with built-in mirrored wardrobes and window to the rear.
- Shower room with shower cubicle with mixer shower and drying area. White two
  piece suite comprising wash hand basin with vanity unit below and WC. Large
  cupboard housing hot tank. Electric wall heater.