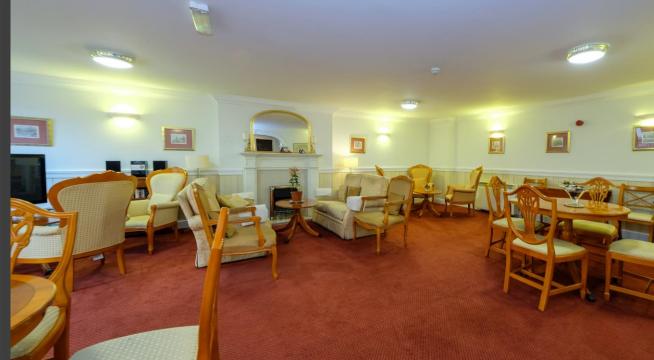

The flats are served by lifts and benefit from a secure entryphone system, CCTV, a part time care manager and a guest suite if required. A large comfortable communal lounge with TV is open to residents and guests. In addition there is a laundry room with washer/driers. There is a guest suite allowing visitors to stay if required