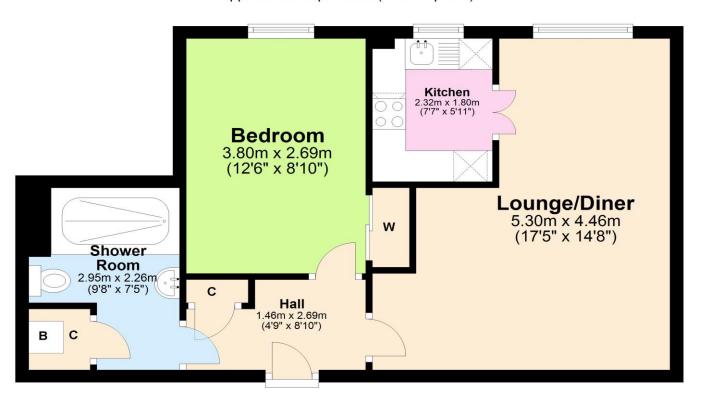

## Property Details

- Entrance Hallway with store cupboard and loft access hatch.
- Spacious Lounge / Dining Room with south facing window with lovely open outlook.
- Fitted Kitchen with a range of base and wall units. integrated electric hob, oven and extractor. Integrated fridge and freezer. Window to front again with lovely open outlook.
- Double bedroom with built-in mirrored wardrobes and window to the rear.
- Shower room with shower cubicle with mixer shower and drying area. White two
  piece suite comprising wash hand basin with vanity unit below and WC. Large
  cupboard housing hot tank. Electric wall heater.

## **Second Floor**

Approx. 45.5 sq. metres (490.2 sq. feet)

## Photographs & Floorplan by Mike Dooley Photography 07730 560286

Whist every attempt has been made to ensure the accuracy of this floorplan, measurements rooms and any other items are approximate and no responsibility is taken for any error or omission. This plan is for illustrative purposes only and should be used as such by any prospective purchaser.