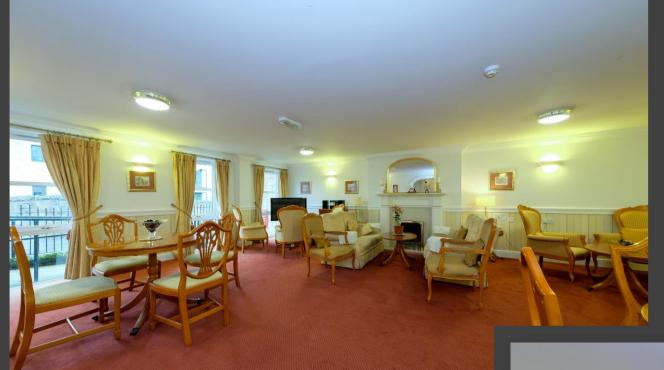

The flats are served by lifts and benefit from a secure entryphone system, CCTV, a part time care manager and a guest suite if required. A large comfortable communal lounge with TV is open to residents and guests. In addition there is a laundry room with washer/driers. There is a guest suite allowing visitors to stay if required