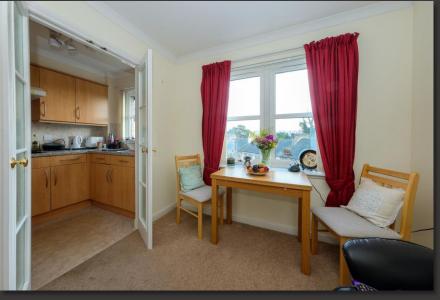

## Property Details

- Entrance Hallway with store cupboard and loft access hatch.
- Spacious Lounge / Dining Room with south facing window with lovely open outlook.
- Fitted Kitchen with a range of base and wall units. integrated electric hob, oven and extractor. Integrated fridge and freezer. Window to front again with lovely open outlook.
- Double bedroom with built-in mirrored wardrobes and window to the rear.
- Shower room with shower cubicle with mixer shower and drying area. White two
  piece suite comprising wash hand basin with vanity unit below and WC. Large
  cupboard housing hot tank. Electric wall heater.