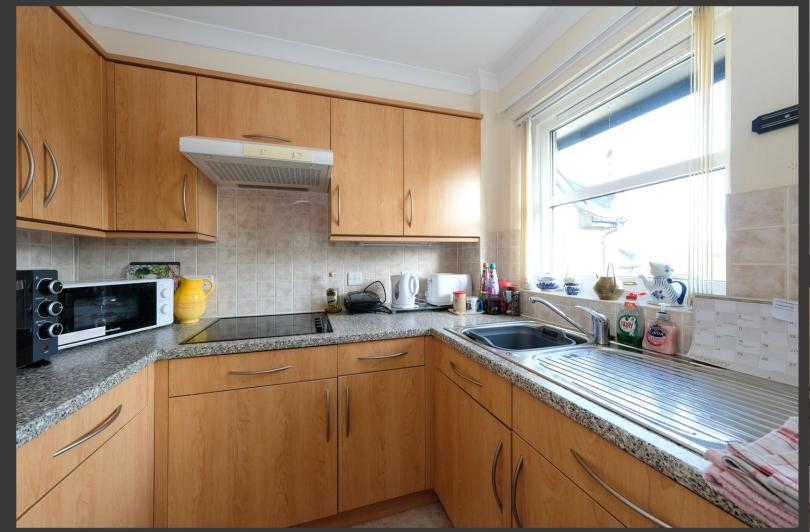

## Property Details

- Entrance Hallway with store cupboard and loft access hatch.
- Spacious Lounge / Dining Room with south facing window with lovely open outlook.
- Fitted Kitchen with a range of base and wall units. integrated electric hob, oven and extractor. Integrated fridge and freezer. Window to front again with lovely open outlook.
- Double bedroom with built-in mirrored wardrobes and window to the rear.
- Shower room with shower cubicle with mixer shower and drying area. White two
  piece suite comprising wash hand basin with vanity unit below and WC. Large
  cupboard housing hot tank. Electric wall heater.