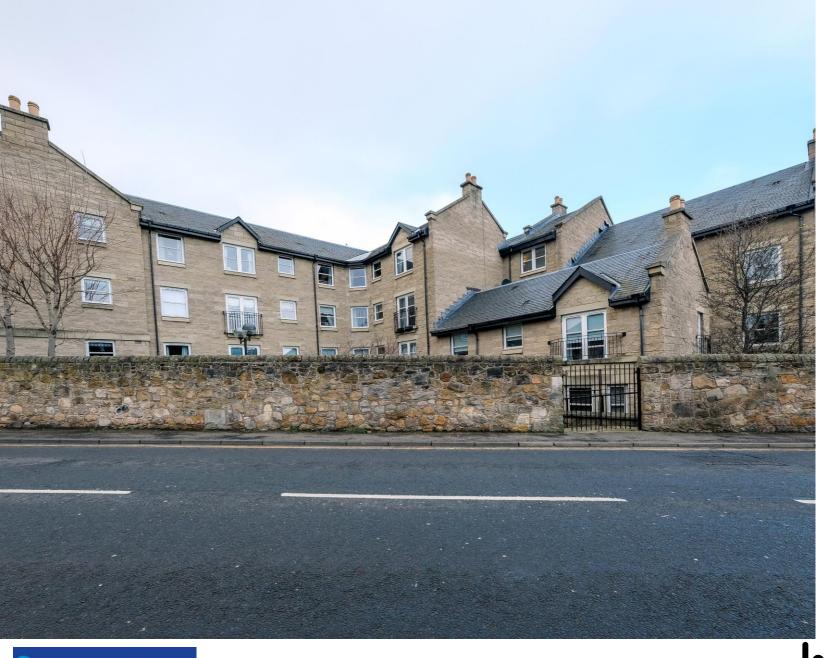

Attractive second floor retirement flat with direct access to the communal gardens and set in a purpose built modern retirement development. Bowmans View is a modern retirement development built in 2007 by McCarthy and Stone and finished to a high standard.

The building is situated the middle of Dalkeith town centre, offering easy access to a wealth of shops and amenities. Regular bus services run to the surrounding areas and to Edinburgh city centre.

Internally the property is in excellent decorative order throughout and benefits from electric heating, double glazing and good storage facilities including a loft.

## **EXTERNAL**

The property is set in attractive, landscaped, and well-maintained garden grounds with seating areas.

There is an off street private residents parking area.

- EPC Band B
- Council Tax Band C