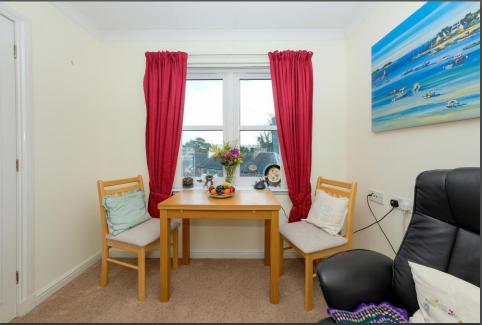

## Property Details

- Entrance Hallway with store cupboard and loft access hatch.
- Spacious Lounge / Dining Room with south facing window with lovely open outlook.
- Fitted Kitchen with a range of base and wall units. integrated electric hob, oven and extractor. Integrated fridge and freezer. Window to front again with lovely open outlook.
- Double bedroom with built-in mirrored wardrobes and window to the rear.
- Shower room with shower cubicle with mixer shower and drying area. White two
  piece suite comprising wash hand basin with vanity unit below and WC. Large
  cupboard housing hot tank. Electric wall heater.