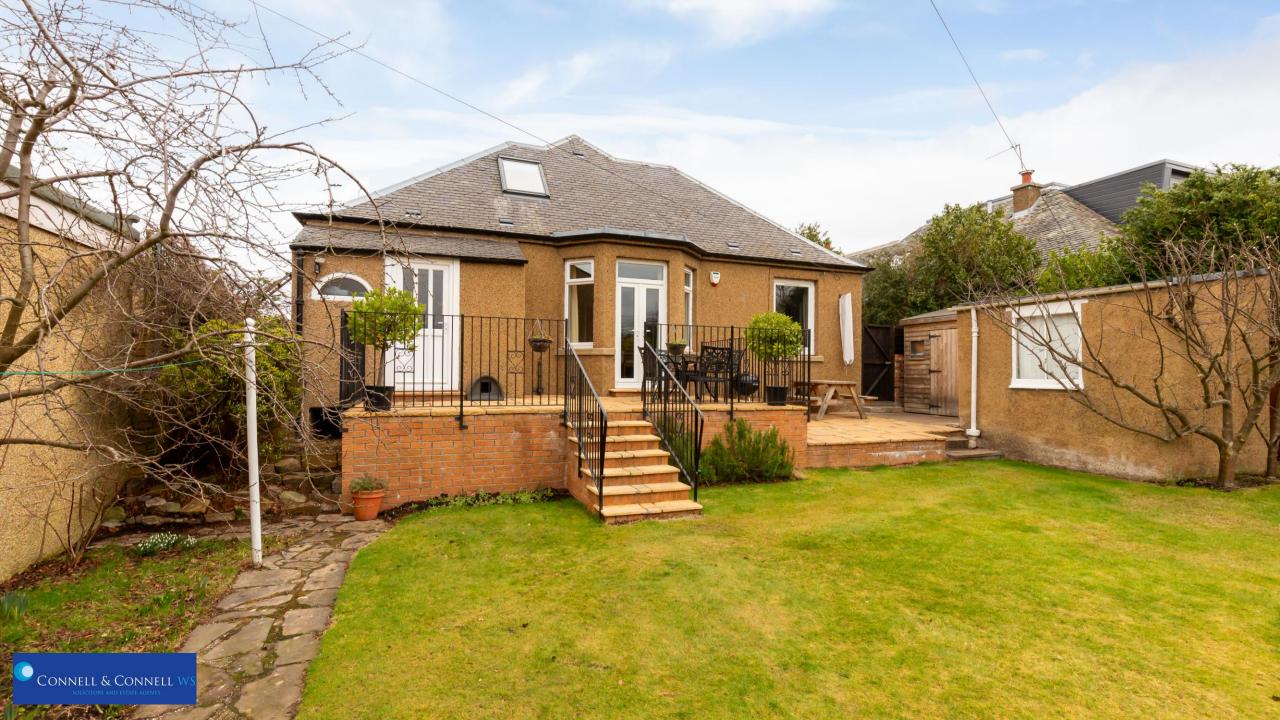

#### Externally:

The front garden is laid to lawn with walls and hedging. There is a Monoblock driveway to the front providing off street parking. The rear garden is laid to lawn and has mature hedging, fruit trees and offers a family and pet friendly space being fully enclosed. A raised paved terrace with wrought iron balustrade offers the perfect spot for entertaining, and there is a brick outhouse with light & power, three further timber sheds and a greenhouse.