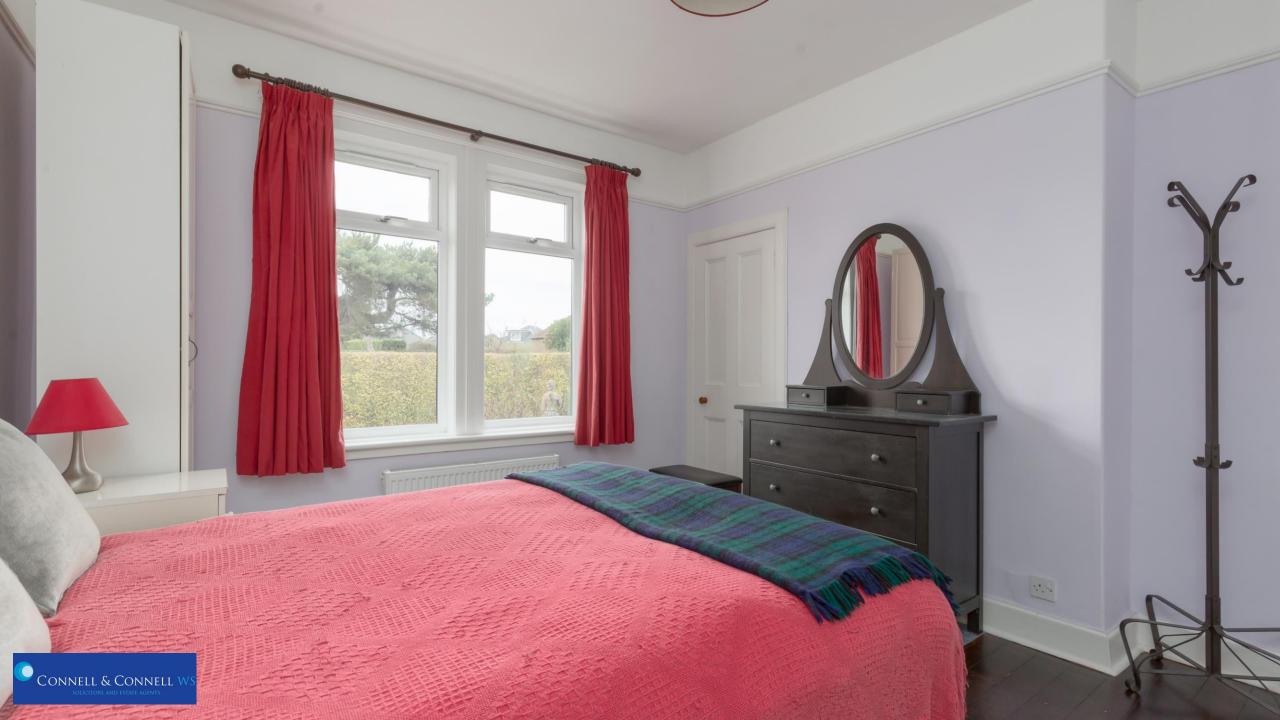

## Ground Floor:

- Entrance hallway with stairs to upper floor.
- Spacious front facing bay window sitting room with feature fireplace.
- Kitchen fitted with base and wall mounted units. Space for freestanding appliances. Shelved pantry cupboard. Rear hall with cupboard housing boiler and washing machine.
- Dining room with doors to rear garden. Large storage cupboard.
- Two ground floor bedrooms with space for freestanding furniture.
- Fully tiled bathroom with three-piece white suite. Shower over bath

# Upstairs:

- Large landing which would be ideal for a home office or children's play area.
- Two bedrooms with velux windows. Bedroom four with built in storage
- Shower room comprising toilet, pedestal sink and shower enclosure with mains valve shower.