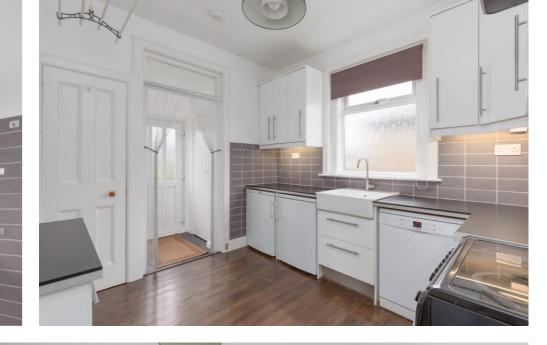

## Ground Floor:

- Entrance hallway with stairs to upper floor.
- Spacious front facing bay window sitting room with feature fireplace.
- Kitchen fitted with base and wall mounted units. Space for freestanding appliances. Shelved pantry cupboard. Rear hall with cupboard housing boiler and washing machine.
- Dining room with doors to rear garden. Large storage cupboard.
- Two ground floor bedrooms with space for freestanding furniture.
- Fully tiled bathroom with three-piece white suite. Shower over bath