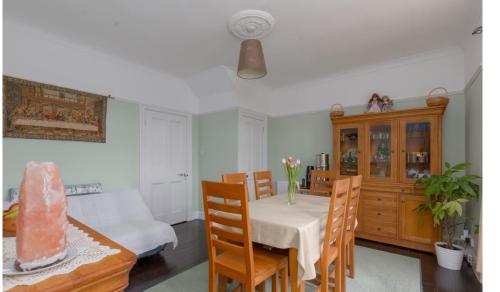

## Ground Floor:

- Entrance hallway with stairs to upper floor.
- Spacious front facing bay window sitting room with feature fireplace.
- Kitchen fitted with base and wall mounted units. Space for freestanding appliances. Shelved pantry cupboard. Rear hall with cupboard housing boiler and washing machine.
- Dining room with doors to rear garden. Large storage cupboard.
- Two ground floor bedrooms with space for freestanding furniture.
- Fully tiled bathroom with three-piece white suite. Shower over bath