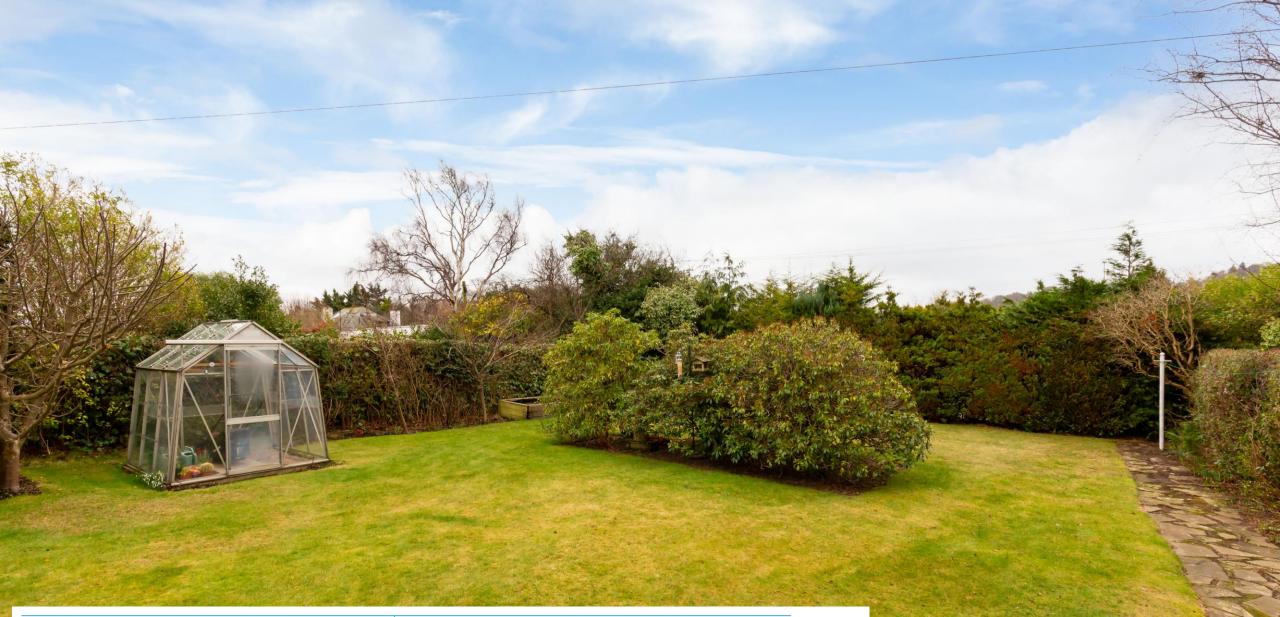

#### Externally:

The front garden is laid to lawn with walls and hedging. There is a Monoblock driveway to the front providing off street parking. The rear garden is laid to lawn and has mature hedging, fruit trees and offers a family and pet friendly space being fully enclosed. A raised paved terrace with wrought iron balustrade offers the perfect spot for entertaining, and there is a brick outhouse with light & power, three further timber sheds and a greenhouse.