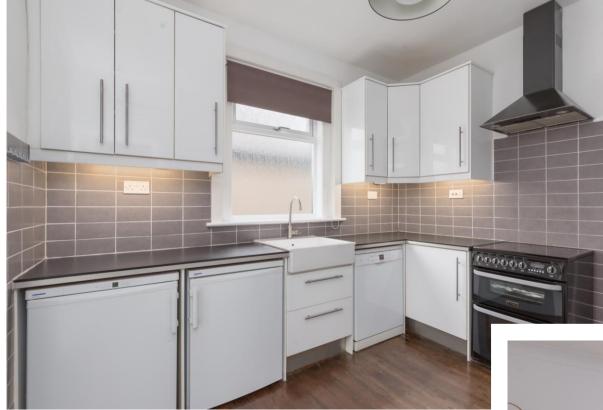

## Ground Floor:

- Entrance hallway with stairs to upper floor.
- Spacious front facing bay window sitting room with feature fireplace.
- Kitchen fitted with base and wall mounted units. Space for freestanding appliances. Shelved pantry cupboard. Rear hall with cupboard housing boiler and washing machine.
- Dining room with doors to rear garden. Large storage cupboard.
- Two ground floor bedrooms with space for freestanding furniture.
- Fully tiled bathroom with three-piece white suite. Shower over bath