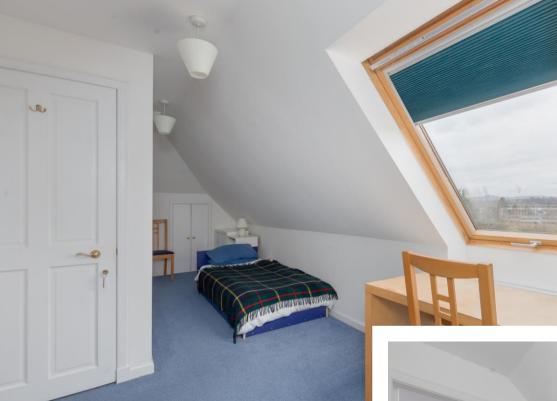

# Upstairs:

- Large landing which would be ideal for a home office or children's play area.
- Two bedrooms with velux windows. Bedroom four with built in storage
- Shower room comprising toilet, pedestal sink and shower enclosure with mains valve shower.