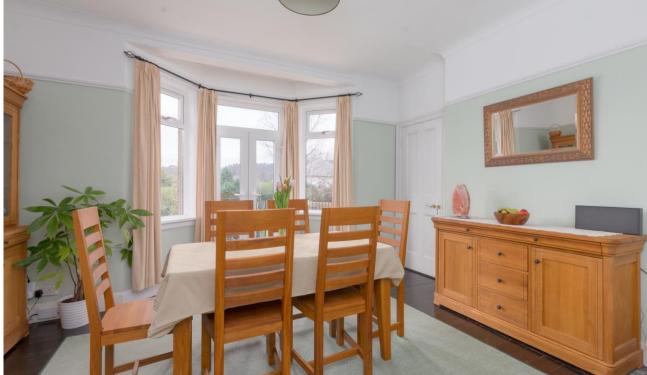

## Ground Floor:

- Entrance hallway with stairs to upper floor.
- Spacious front facing bay window sitting room with feature fireplace.
- Kitchen fitted with base and wall mounted units. Space for freestanding appliances. Shelved pantry cupboard. Rear hall with cupboard housing boiler and washing machine.
- Dining room with doors to rear garden. Large storage cupboard.
- Two ground floor bedrooms with space for freestanding furniture.
- Fully tiled bathroom with three-piece white suite. Shower over bath