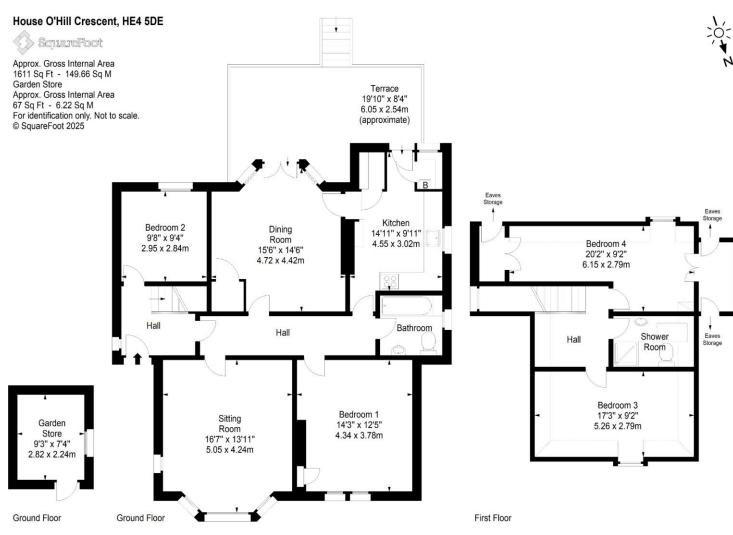

# House O'Hill Crescent Edinburgh EH4 5DE

and the second

Connell & Connell W

13 House O'Hill Crescent is set in a peaceful street within the popular residential area of Blackhall. The property comprises a delightful and deceptively spacious fourbedroom detached bungalow with flexible accommodation extending to 1611sq.ft over two floors having been extended into the attic. Offered to the market in true move in condition, viewing is highly recommended to appreciate to quality of accommodation on offer.

## Ground Floor:

- Entrance hallway with stairs to upper floor.
- Spacious front facing bay window sitting room with feature fireplace.
- Kitchen fitted with base and wall mounted units. Space for freestanding appliances. Shelved pantry cupboard. Rear hall with cupboard housing boiler and washing machine.
- Dining room with doors to rear garden. Large storage cupboard.
- Two ground floor bedrooms with space for freestanding furniture.
- Fully tiled bathroom with three-piece white suite. Shower over bath

# Upstairs:

- Large landing which would be ideal for a home office or children's play area.
- Two bedrooms with velux windows. Bedroom four with built in storage
- Shower room comprising toilet, pedestal sink and shower enclosure with mains valve shower.

#### Externally:

The front garden is laid to lawn with walls and hedging. There is a Monoblock driveway to the front providing off street parking. The rear garden is laid to lawn and has mature hedging, fruit trees and offers a family and pet friendly space being fully enclosed. A raised paved terrace with wrought iron balustrade offers the perfect spot for entertaining, and there is a brick outhouse with light & power, three further timber sheds and a greenhouse.