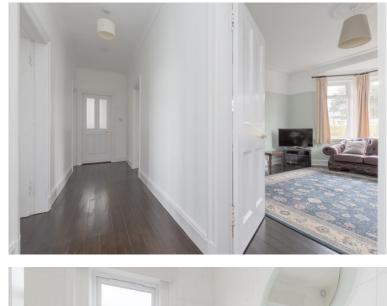

## Ground Floor:

- Entrance hallway with stairs to upper floor.
- Spacious front facing bay window sitting room with feature fireplace.
- Kitchen fitted with base and wall mounted units. Space for freestanding appliances. Shelved pantry cupboard. Rear hall with cupboard housing boiler and washing machine.
- Dining room with doors to rear garden. Large storage cupboard.
- Two ground floor bedrooms with space for freestanding furniture.
- Fully tiled bathroom with three-piece white suite. Shower over bath