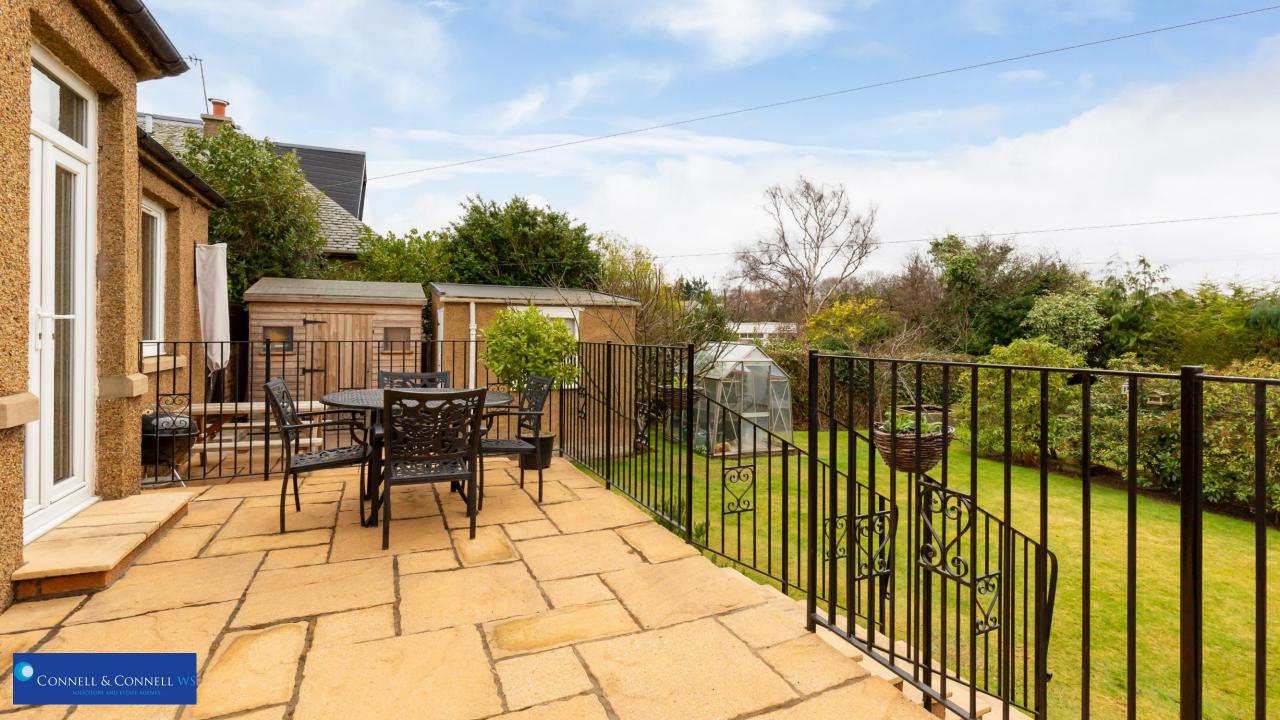

#### Externally:

The front garden is laid to lawn with walls and hedging. There is a Monoblock driveway to the front providing off street parking. The rear garden is laid to lawn and has mature hedging, fruit trees and offers a family and pet friendly space being fully enclosed. A raised paved terrace with wrought iron balustrade offers the perfect spot for entertaining, and there is a brick outhouse with light & power, three further timber sheds and a greenhouse.