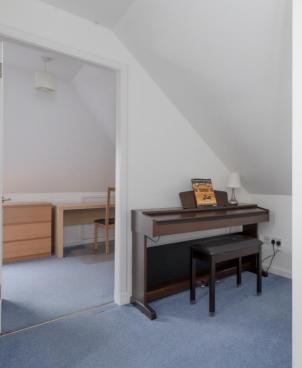

# Upstairs:

- Large landing which would be ideal for a home office or children's play area.
- Two bedrooms with velux windows. Bedroom four with built in storage
- Shower room comprising toilet, pedestal sink and shower enclosure with mains valve shower.