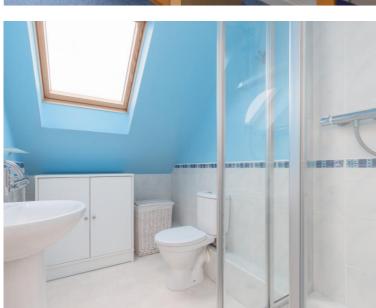

# Upstairs:

- Large landing which would be ideal for a home office or children's play area.
- Two bedrooms with velux windows. Bedroom four with built in storage
- Shower room comprising toilet, pedestal sink and shower enclosure with mains valve shower.