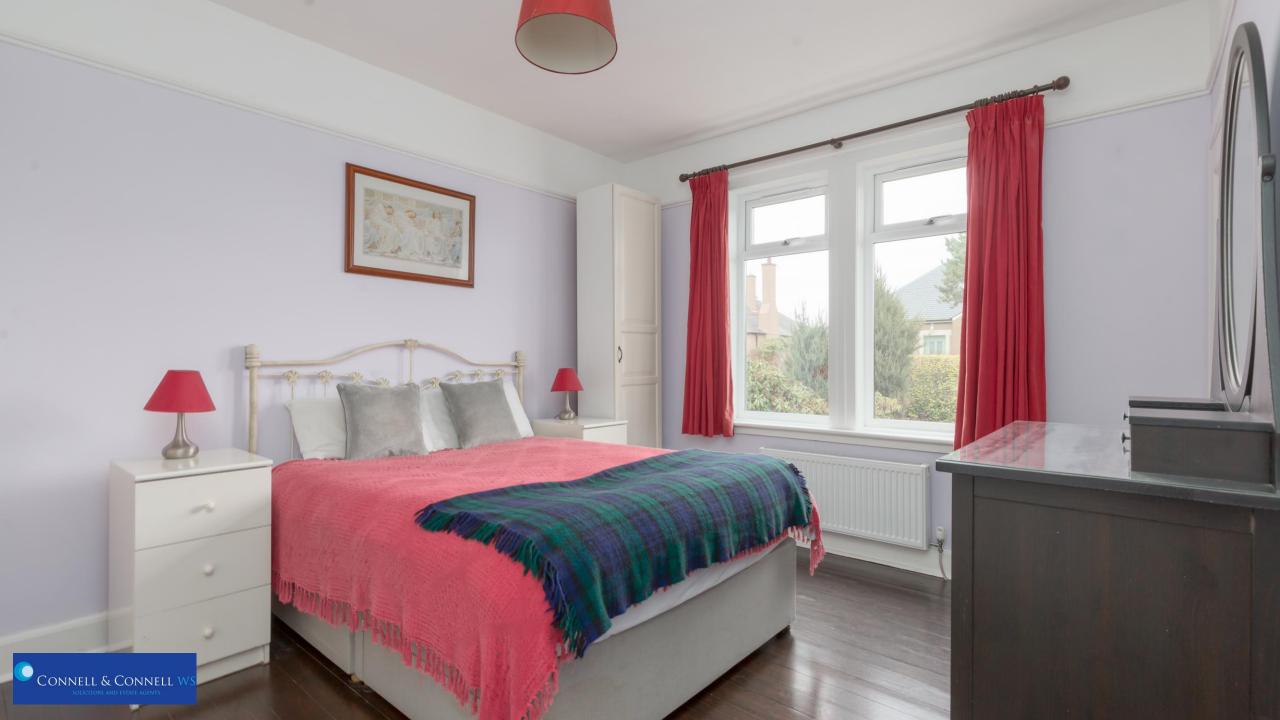

## Ground Floor:

- Entrance hallway with stairs to upper floor.
- Spacious front facing bay window sitting room with feature fireplace.
- Kitchen fitted with base and wall mounted units. Space for freestanding appliances. Shelved pantry cupboard. Rear hall with cupboard housing boiler and washing machine.
- Dining room with doors to rear garden. Large storage cupboard.
- Two ground floor bedrooms with space for freestanding furniture.
- Fully tiled bathroom with three-piece white suite. Shower over bath

# Upstairs:

- Large landing which would be ideal for a home office or children's play area.
- Two bedrooms with velux windows. Bedroom four with built in storage
- Shower room comprising toilet, pedestal sink and shower enclosure with mains valve shower.