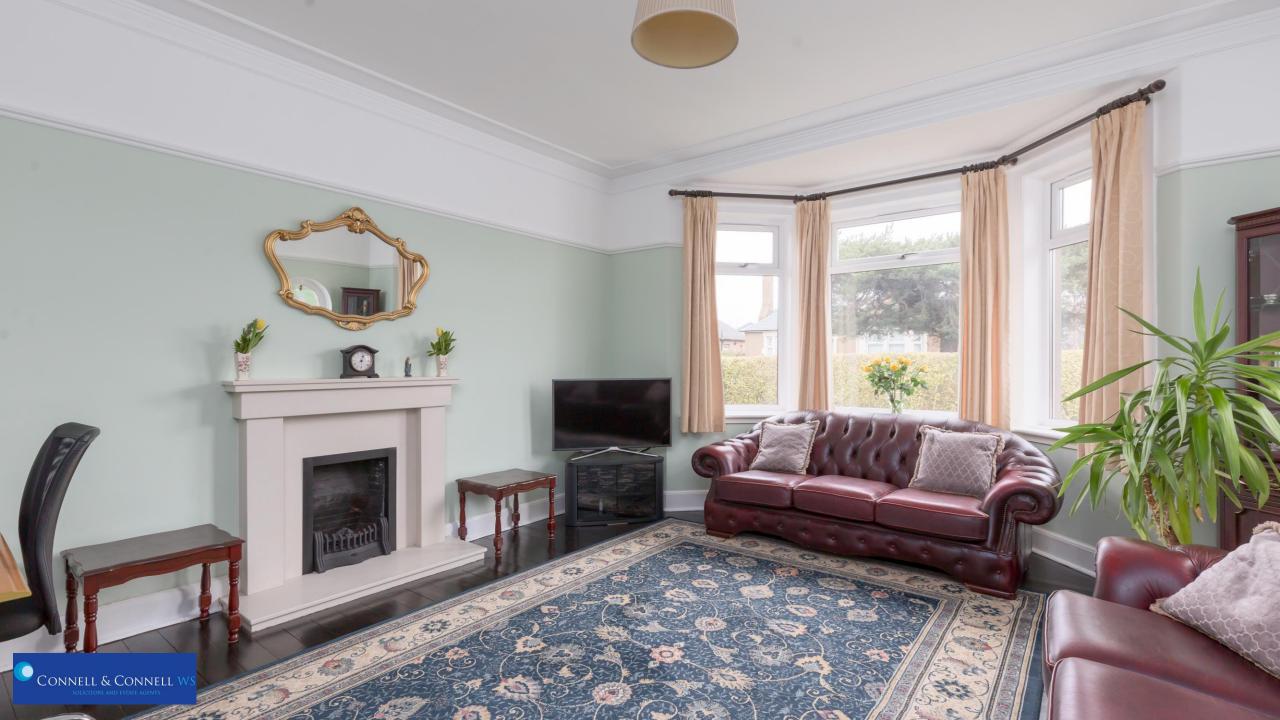

## Ground Floor:

- Entrance hallway with stairs to upper floor.
- Spacious front facing bay window sitting room with feature fireplace.
- Kitchen fitted with base and wall mounted units. Space for freestanding appliances. Shelved pantry cupboard. Rear hall with cupboard housing boiler and washing machine.
- Dining room with doors to rear garden. Large storage cupboard.
- Two ground floor bedrooms with space for freestanding furniture.
- Fully tiled bathroom with three-piece white suite. Shower over bath