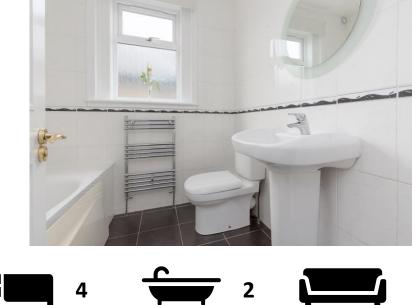

## Ground Floor:

- Entrance hallway with stairs to upper floor.
- Spacious front facing bay window sitting room with feature fireplace.
- Kitchen fitted with base and wall mounted units. Space for freestanding appliances. Shelved pantry cupboard. Rear hall with cupboard housing boiler and washing machine.
- Dining room with doors to rear garden. Large storage cupboard.
- Two ground floor bedrooms with space for freestanding furniture.
- Fully tiled bathroom with three-piece white suite. Shower over bath

# Upstairs:

- Large landing which would be ideal for a home office or children's play area.
- Two bedrooms with velux windows. Bedroom four with built in storage
- Shower room comprising toilet, pedestal sink and shower enclosure with mains valve shower.