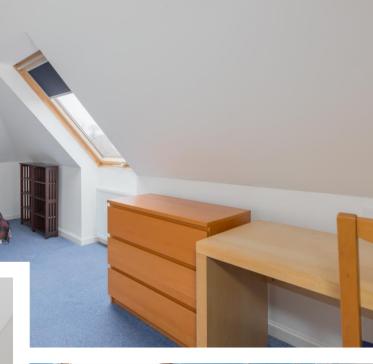

# Upstairs:

- Large landing which would be ideal for a home office or children's play area.
- Two bedrooms with velux windows. Bedroom four with built in storage
- Shower room comprising toilet, pedestal sink and shower enclosure with mains valve shower.