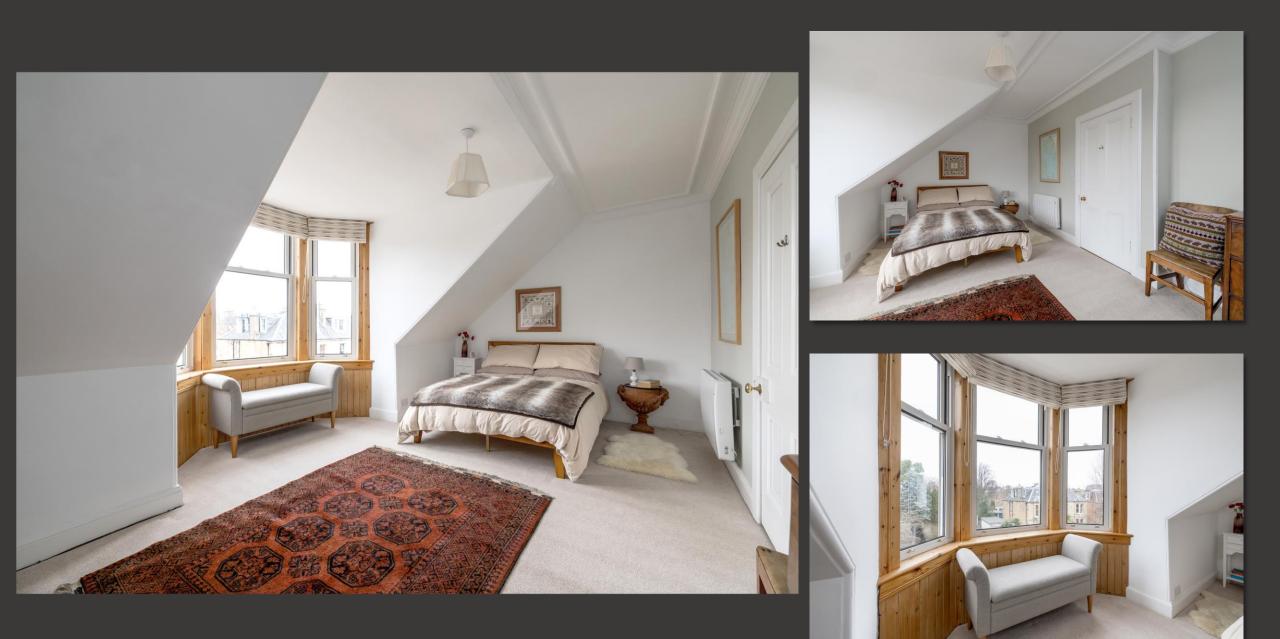

- Attractive double bedroom with bay window to front with views to Arthurs Seat. Walk-in wardrobe.
- Bathroom with white three-piece suite comprising bath with mixer shower with rainhead fitting above and shower screen, wash hand basin with vanity unit below and WC.