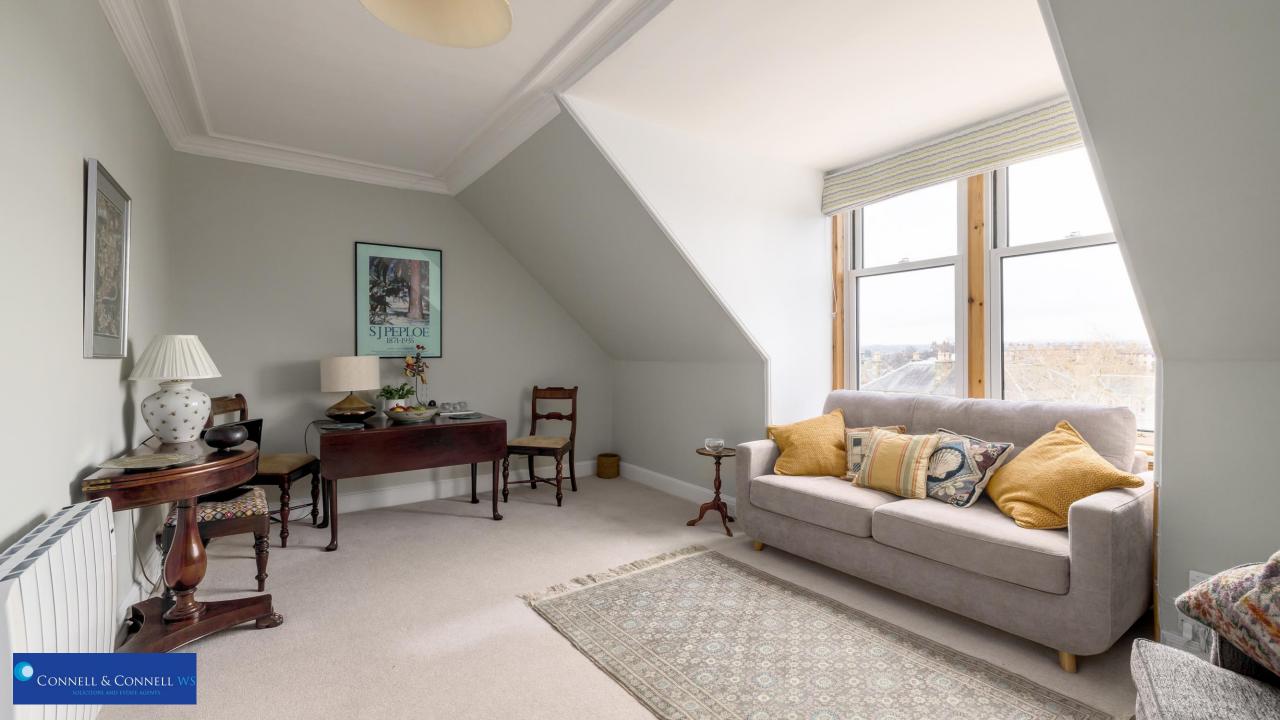

## PROPERTY DETAILS

- Welcoming entrance Hall with borrowed light from communal stair. Access to all rooms.
- Bright, south facing, Sitting Room/Dining Room with window to rear with lovely open outlook. Large built-in cupboard.
- Stylish fitted Kitchen with matching wall and base units. Integrated electric hob, oven and chimney style hood. Integrated fridge with freezer compartment, washing machine and dishwasher. Ample work surfaces with stainless steel sink.

- Attractive double bedroom with bay window to front with views to Arthurs Seat. Walk-in wardrobe.
- Bathroom with white three-piece suite comprising bath with mixer shower with rainhead fitting above and shower screen, wash hand basin with vanity unit below and WC.