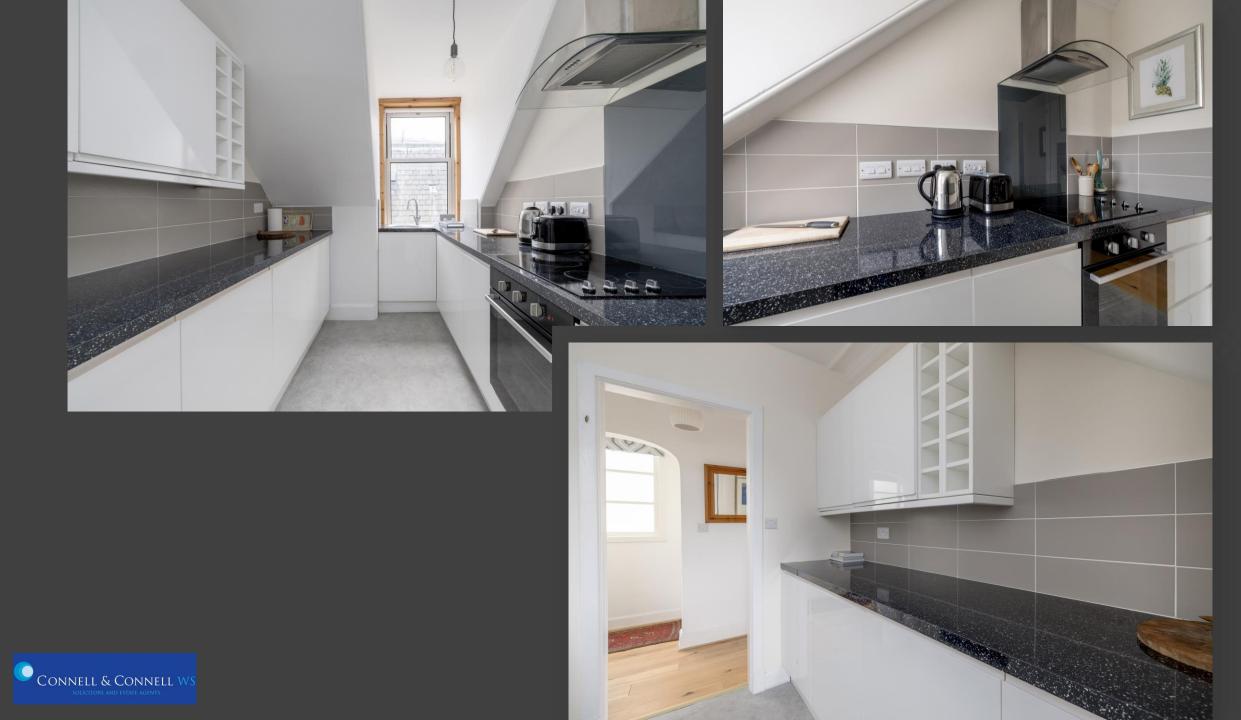

## PROPERTY DETAILS

- Welcoming entrance Hall with borrowed light from communal stair. Access to all rooms.
- Bright, south facing, Sitting Room/Dining Room with window to rear with lovely open outlook. Large built-in cupboard.
- Stylish fitted Kitchen with matching wall and base units. Integrated electric hob, oven and chimney style hood. Integrated fridge with freezer compartment, washing machine and dishwasher. Ample work surfaces with stainless steel sink.