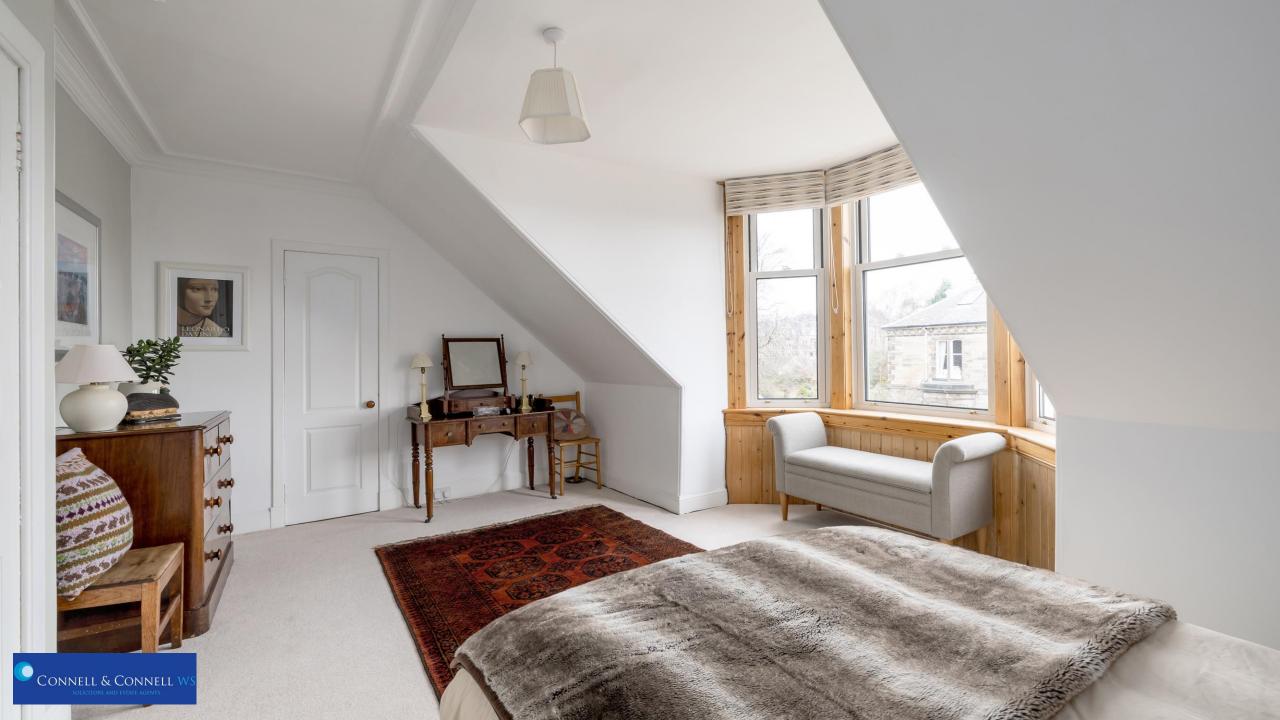

- Attractive double bedroom with bay window to front with views to Arthurs Seat. Walk-in wardrobe.
- Bathroom with white three-piece suite comprising bath with mixer shower with rainhead fitting above and shower screen, wash hand basin with vanity unit below and WC.