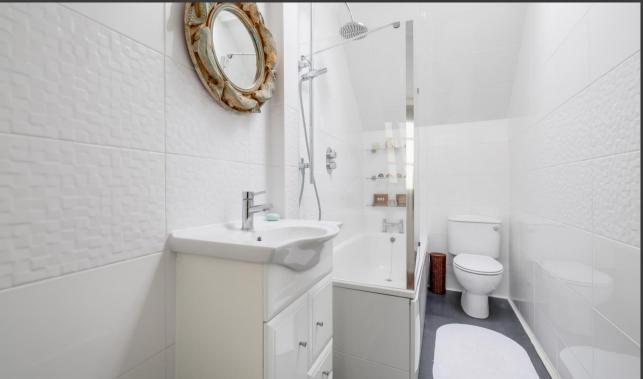

- Attractive double bedroom with bay window to front with views to Arthurs Seat. Walk-in wardrobe.
- Bathroom with white three-piece suite comprising bath with mixer shower with rainhead fitting above and shower screen, wash hand basin with vanity unit below and WC.