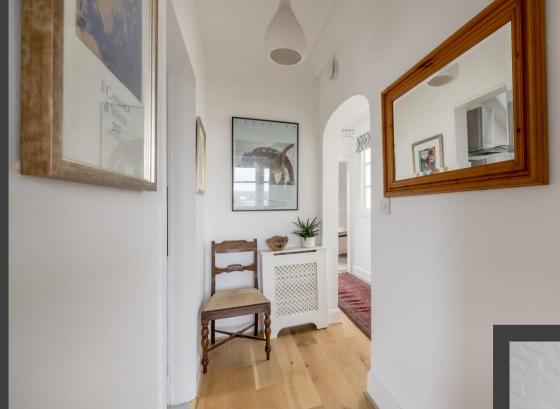

## PROPERTY DETAILS

- Welcoming entrance Hall with borrowed light from communal stair. Access to all rooms.
- Bright, south facing, Sitting Room/Dining Room with window to rear with lovely open outlook. Large built-in cupboard.
- Stylish fitted Kitchen with matching wall and base units. Integrated electric hob, oven and chimney style hood. Integrated fridge with freezer compartment, washing machine and dishwasher. Ample work surfaces with stainless steel sink.