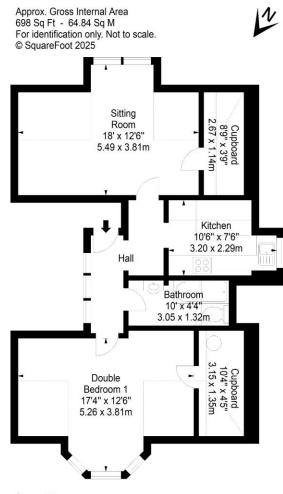

## PROPERTY DETAILS

- Welcoming entrance Hall with borrowed light from communal stair. Access to all rooms.
- Bright, south facing, Sitting Room/Dining Room with window to rear with lovely open outlook. Large built-in cupboard.
- Stylish fitted Kitchen with matching wall and base units. Integrated electric hob, oven and chimney style hood. Integrated fridge with freezer compartment, washing machine and dishwasher. Ample work surfaces with stainless steel sink.

- Attractive double bedroom with bay window to front with views to Arthurs Seat. Walk-in wardrobe.
- Bathroom with white three-piece suite comprising bath with mixer shower with rainhead fitting above and shower screen, wash hand basin with vanity unit below and WC.