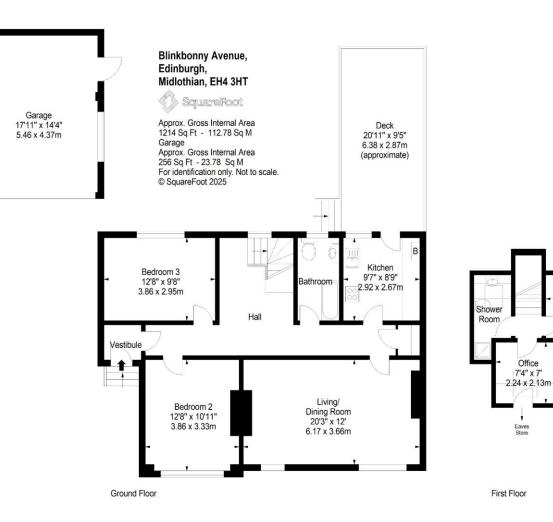

## The ground floor accommodation comprises:

- Entrance vestibule and spacious hallway
- Spacious front facing twin window living/ dining room (configured as bedroom)
- Kitchen fitted with a range of base and wall mounted units
- Two double bedrooms
- Family bathroom

## Upper floor:

- Double bedroom with eves storage
- Study with eves storage
- Shower room

The property further benefits from newly installed Gas central heating (January 2025) and double glazing. A driveway, garage and mature family friendly gardens complete the property.

## EPC Rating- D

Council Tax Band- F

Viewing by appointment on 0131 524 3800

20:

Eaves Store

> Bedroom 1 14'6" x 14'2"

4.42 x 4.32m

CONNELL & CONNELL WS SOLICITORS AND ESTATE AGENTS