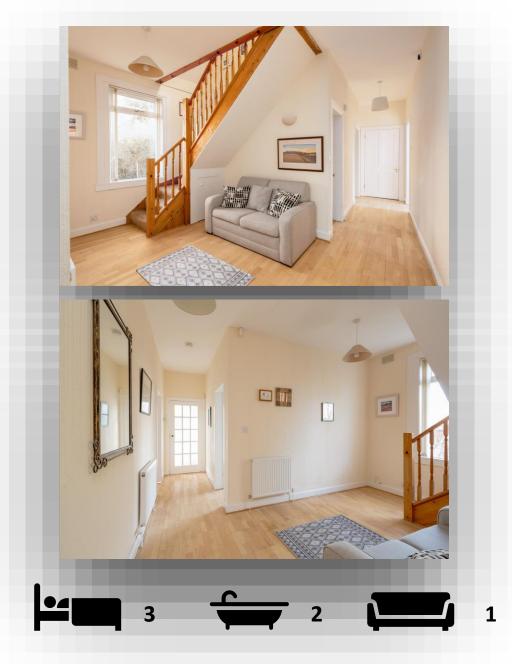

## The ground floor accommodation comprises:

- Entrance vestibule and spacious hallway
- Spacious front facing twin window living/ dining room (configured as bedroom)
- Kitchen fitted with a range of base and wall mounted units
- Two double bedrooms
- Family bathroom

## Upper floor:

- Double bedroom with eves storage
- Study with eves storage
- Shower room

The property further benefits from newly installed Gas central heating (January 2025) and double glazing. A driveway, garage and mature family friendly gardens complete the property.