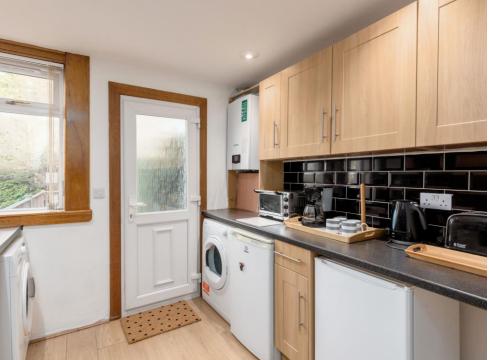

## The ground floor accommodation comprises:

- Entrance vestibule and spacious hallway
- Spacious front facing twin window living/ dining room (configured as bedroom)
- Kitchen fitted with a range of base and wall mounted units
- Two double bedrooms
- Family bathroom