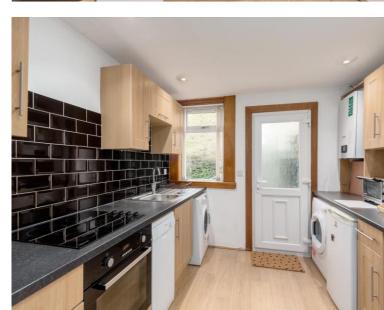

## The ground floor accommodation comprises:

- Entrance vestibule and spacious hallway
- Spacious front facing twin window living/ dining room (configured as bedroom)
- Kitchen fitted with a range of base and wall mounted units
- Two double bedrooms
- Family bathroom