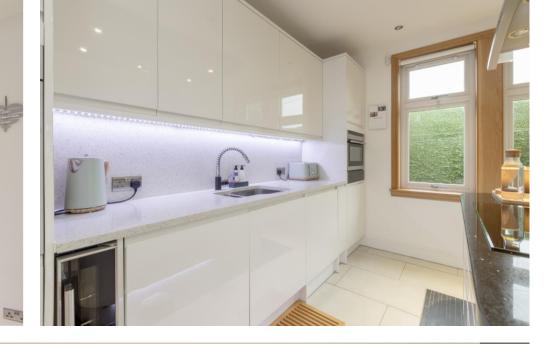

## 2 House O'Hill Green Edinburgh EH4 5DJ

iQ

- Entrance Vestibule leading to hallway
- Spacious front facing sitting room with bay and feature electric fire.
- Kitchen, living/dining with bifold doors to low maintenance enclosed rear garden
- Three double bedrooms (main with Ensuite)
- Family bathroom
- Front garden laid to lawn with Monoblock driveway and garage
- Side and rear garden laid to lawn with deck, paved area, mature planting and hedging. Paved clothes drying area and pedestrian door to garage.
- Gas central heating and double glazing

2 House O'Hill Green is located in a peaceful and secluded Cul-de-sac within the popular residential area of Blackhall. The property comprises a delightful and deceptively spacious three-bedroom detached bungalow with accommodation extending to 1427sq.ft over two floors having been extended into both the attic and to the rear. Offered to the market in true move in condition and offering high specification kitchen, bathrooms, flooring and fresh neutral décor. Viewing is highly recommended to appreciate to quality of accommodation on offer.