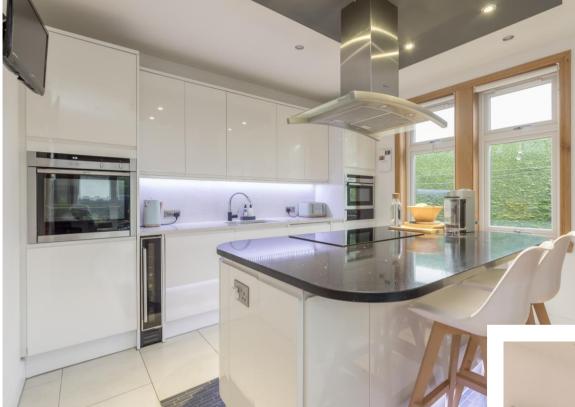

## 2 House O'Hill Green Edinburgh EH4 5DJ

iQ

- Entrance Vestibule leading to hallway
- Spacious front facing sitting room with bay and feature electric fire.
- Kitchen, living/dining with bifold doors to low maintenance enclosed rear garden
- Three double bedrooms (main with Ensuite)
- Family bathroom
- Front garden laid to lawn with Monoblock driveway and garage
- Side and rear garden laid to lawn with deck, paved area, mature planting and hedging. Paved clothes drying area and pedestrian door to garage.
- Gas central heating and double glazing

2 House O'Hill Green is located in a peaceful and secluded Cul-de-sac within the popular residential area of Blackhall. The property comprises a delightful and deceptively spacious three-bedroom detached bungalow with accommodation extending to 1427sq.ft over two floors having been extended into both the attic and to the rear. Offered to the market in true move in condition and offering high specification kitchen, bathrooms, flooring and fresh neutral décor. Viewing is highly recommended to appreciate to quality of accommodation on offer.