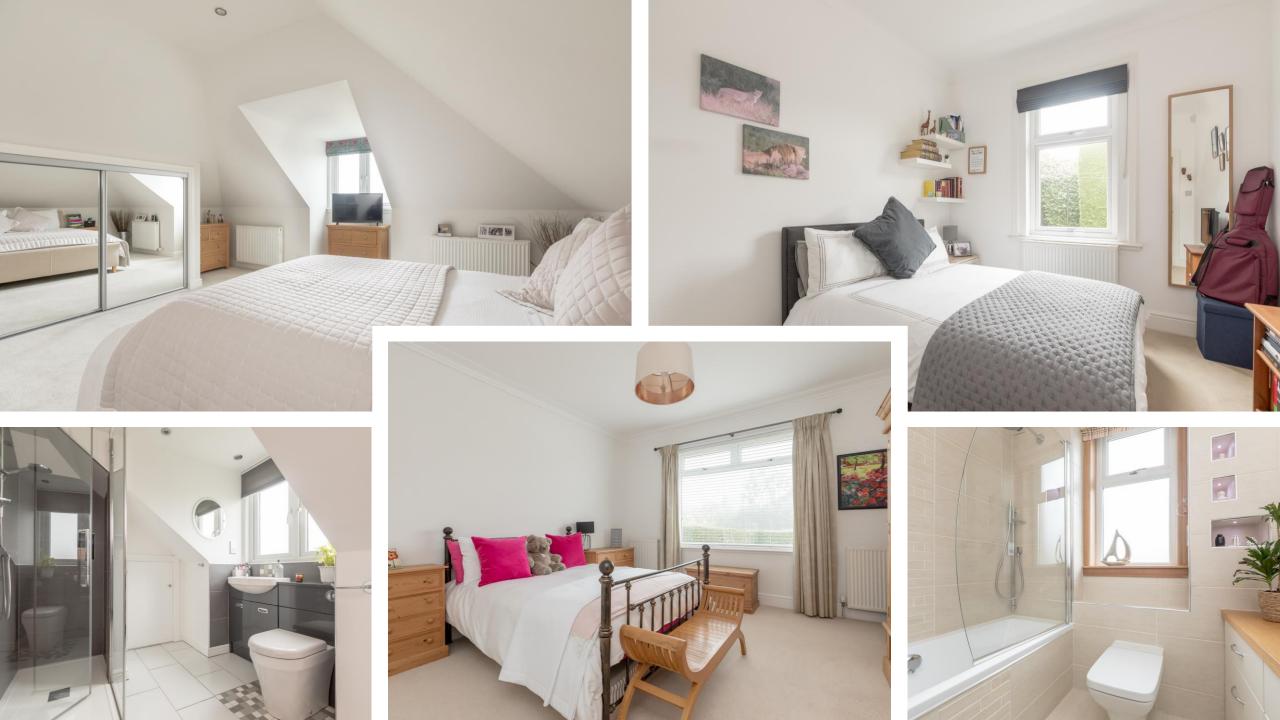

## 2 House O'Hill Green Edinburgh EH4 5DJ

iQ

- Entrance Vestibule leading to hallway
- Spacious front facing sitting room with bay and feature electric fire.
- Kitchen, living/dining with bifold doors to low maintenance enclosed rear garden
- Three double bedrooms (main with Ensuite)
- Family bathroom
- Front garden laid to lawn with Monoblock driveway and garage
- Side and rear garden laid to lawn with deck, paved area, mature planting and hedging. Paved clothes drying area and pedestrian door to garage.
- Gas central heating and double glazing

2 House O'Hill Green is located in a peaceful and secluded Cul-de-sac within the popular residential area of Blackhall. The property comprises a delightful and deceptively spacious three-bedroom detached bungalow with accommodation extending to 1427sq.ft over two floors having been extended into both the attic and to the rear. Offered to the market in true move in condition and offering high specification kitchen, bathrooms, flooring and fresh neutral décor. Viewing is highly recommended to appreciate to quality of accommodation on offer.