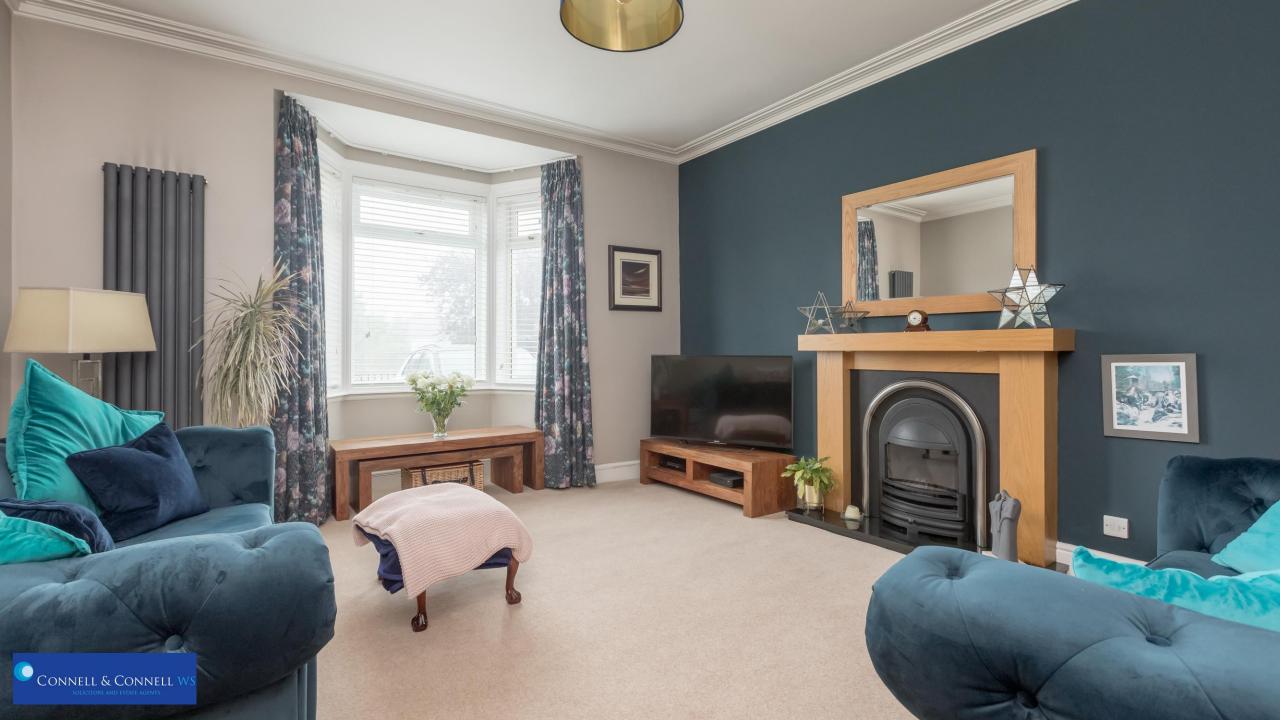

## 2 House O'Hill Green Edinburgh EH4 5DJ

iQ

- Entrance Vestibule leading to hallway
- Spacious front facing sitting room with bay and feature electric fire.
- Kitchen, living/dining with bifold doors to low maintenance enclosed rear garden
- Three double bedrooms (main with Ensuite)
- Family bathroom
- Front garden laid to lawn with Monoblock driveway and garage
- Side and rear garden laid to lawn with deck, paved area, mature planting and hedging. Paved clothes drying area and pedestrian door to garage.
- Gas central heating and double glazing

2 House O'Hill Green is located in a peaceful and secluded Cul-de-sac within the popular residential area of Blackhall. The property comprises a delightful and deceptively spacious three-bedroom detached bungalow with accommodation extending to 1427sq.ft over two floors having been extended into both the attic and to the rear. Offered to the market in true move in condition and offering high specification kitchen, bathrooms, flooring and fresh neutral décor. Viewing is highly recommended to appreciate to quality of accommodation on offer.