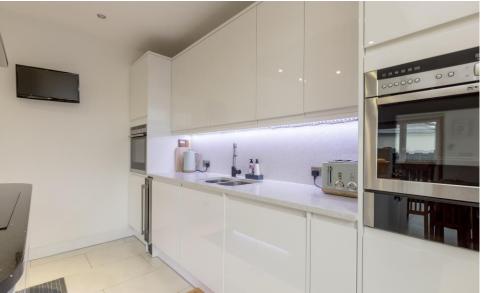

## 2 House O'Hill Green Edinburgh EH4 5DJ

iQ

- Entrance Vestibule leading to hallway
- Spacious front facing sitting room with bay and feature electric fire.
- Kitchen, living/dining with bifold doors to low maintenance enclosed rear garden
- Three double bedrooms (main with Ensuite)
- Family bathroom
- Front garden laid to lawn with Monoblock driveway and garage
- Side and rear garden laid to lawn with deck, paved area, mature planting and hedging. Paved clothes drying area and pedestrian door to garage.
- Gas central heating and double glazing

2 House O'Hill Green is located in a peaceful and secluded Cul-de-sac within the popular residential area of Blackhall. The property comprises a delightful and deceptively spacious three-bedroom detached bungalow with accommodation extending to 1427sq.ft over two floors having been extended into both the attic and to the rear. Offered to the market in true move in condition and offering high specification kitchen, bathrooms, flooring and fresh neutral décor. Viewing is highly recommended to appreciate to quality of accommodation on offer.