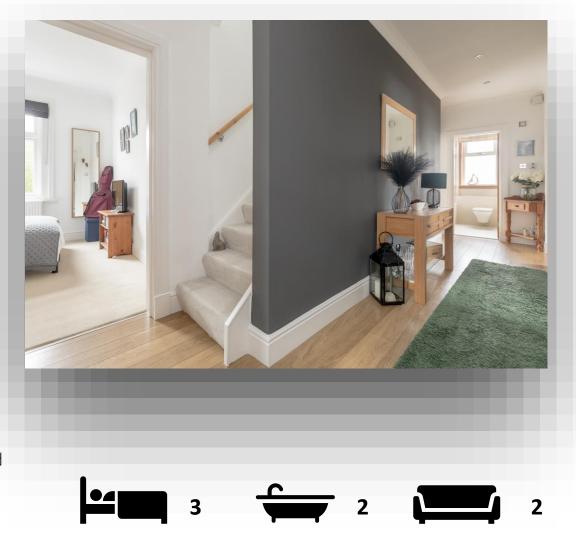

## 2 House O'Hill Green Edinburgh EH4 5DJ

iQ

- Entrance Vestibule leading to hallway
- Spacious front facing sitting room with bay and feature electric fire.
- Kitchen, living/dining with bifold doors to low maintenance enclosed rear garden
- Three double bedrooms (main with Ensuite)
- Family bathroom
- Front garden laid to lawn with Monoblock driveway and garage
- Side and rear garden laid to lawn with deck, paved area, mature planting and hedging. Paved clothes drying area and pedestrian door to garage.
- Gas central heating and double glazing

2 House O'Hill Green is located in a peaceful and secluded Cul-de-sac within the popular residential area of Blackhall. The property comprises a delightful and deceptively spacious three-bedroom detached bungalow with accommodation extending to 1427sq.ft over two floors having been extended into both the attic and to the rear. Offered to the market in true move in condition and offering high specification kitchen, bathrooms, flooring and fresh neutral décor. Viewing is highly recommended to appreciate to quality of accommodation on offer.