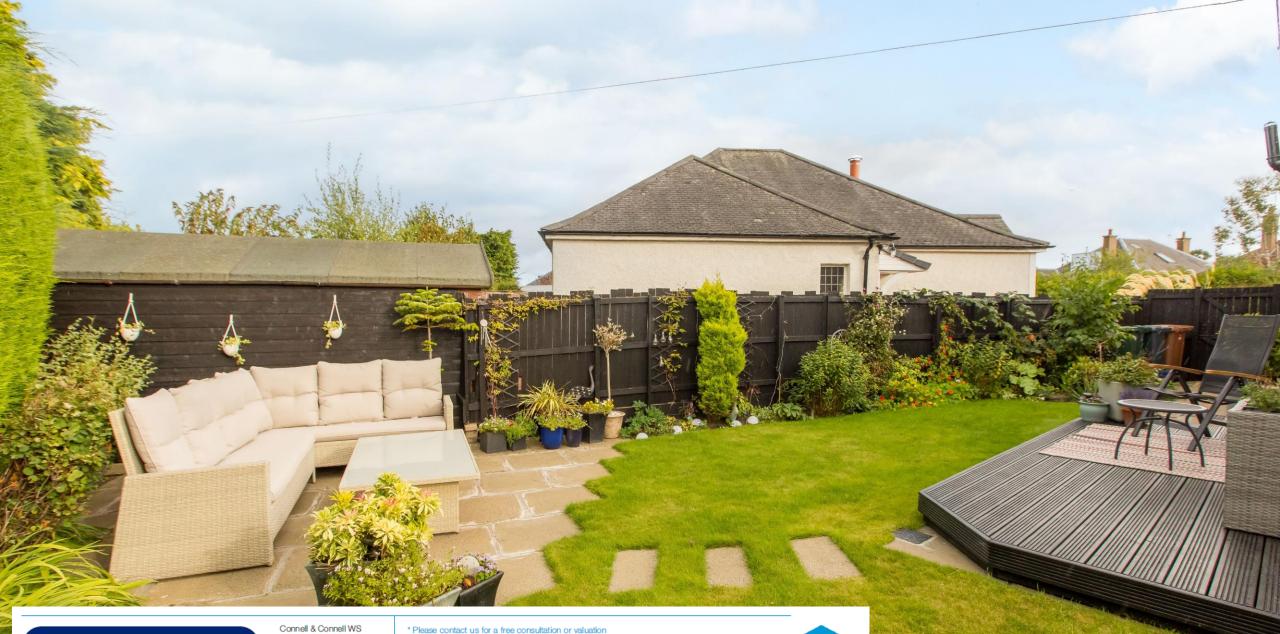

## 2 House O'Hill Green Edinburgh EH4 5DJ

iQ

- Entrance Vestibule leading to hallway
- Spacious front facing sitting room with bay and feature electric fire.
- Kitchen, living/dining with bifold doors to low maintenance enclosed rear garden
- Three double bedrooms (main with Ensuite)
- Family bathroom
- Front garden laid to lawn with Monoblock driveway and garage
- Side and rear garden laid to lawn with deck, paved area, mature planting and hedging. Paved clothes drying area and pedestrian door to garage.
- Gas central heating and double glazing

2 House O'Hill Green is located in a peaceful and secluded Cul-de-sac within the popular residential area of Blackhall. The property comprises a delightful and deceptively spacious three-bedroom detached bungalow with accommodation extending to 1427sq.ft over two floors having been extended into both the attic and to the rear. Offered to the market in true move in condition and offering high specification kitchen, bathrooms, flooring and fresh neutral décor. Viewing is highly recommended to appreciate to quality of accommodation on offer.