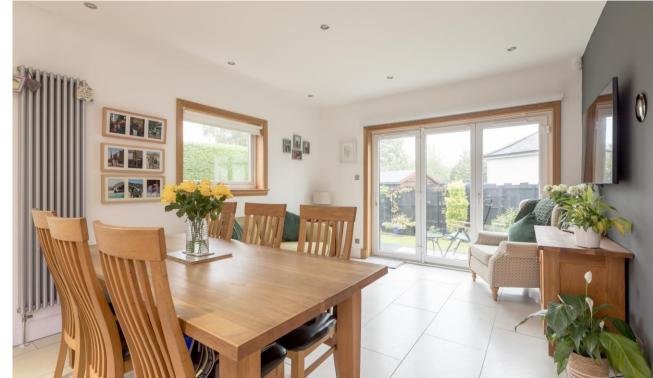

## 2 House O'Hill Green Edinburgh EH4 5DJ

iQ

- Entrance Vestibule leading to hallway
- Spacious front facing sitting room with bay and feature electric fire.
- Kitchen, living/dining with bifold doors to low maintenance enclosed rear garden
- Three double bedrooms (main with Ensuite)
- Family bathroom
- Front garden laid to lawn with Monoblock driveway and garage
- Side and rear garden laid to lawn with deck, paved area, mature planting and hedging. Paved clothes drying area and pedestrian door to garage.
- Gas central heating and double glazing

2 House O'Hill Green is located in a peaceful and secluded Cul-de-sac within the popular residential area of Blackhall. The property comprises a delightful and deceptively spacious three-bedroom detached bungalow with accommodation extending to 1427sq.ft over two floors having been extended into both the attic and to the rear. Offered to the market in true move in condition and offering high specification kitchen, bathrooms, flooring and fresh neutral décor. Viewing is highly recommended to appreciate to quality of accommodation on offer.