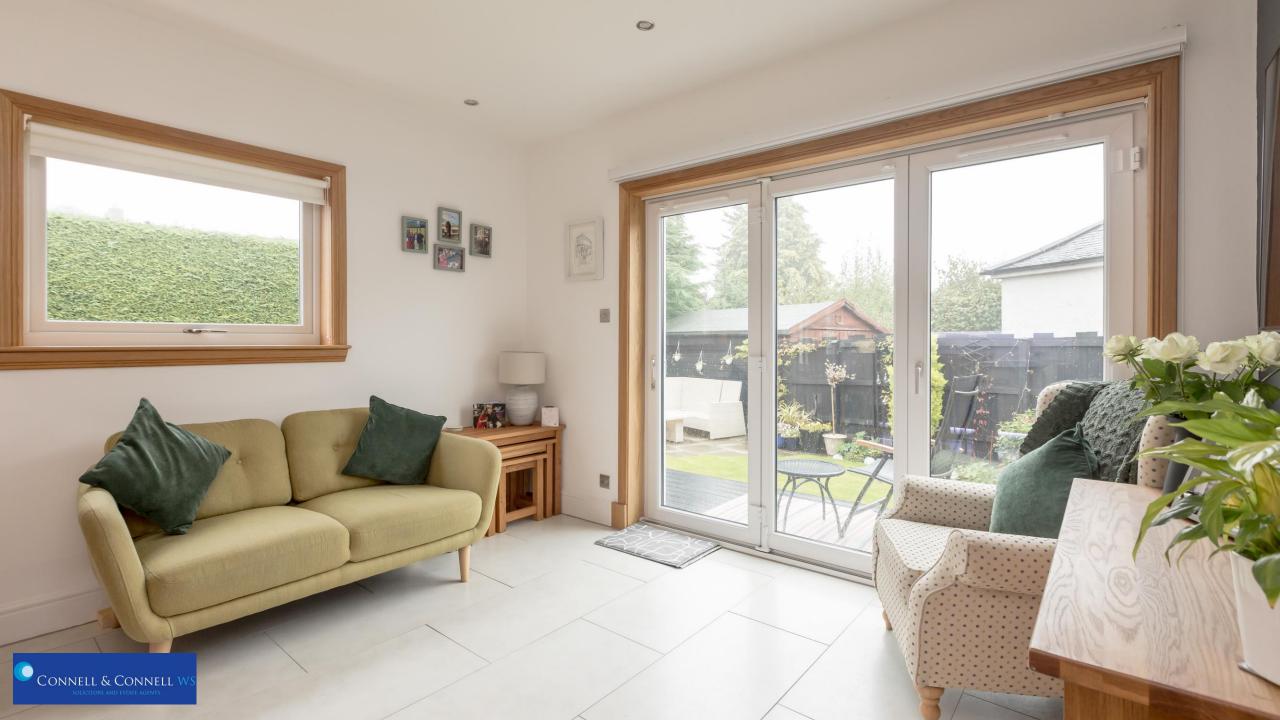

## 2 House O'Hill Green Edinburgh EH4 5DJ

iQ

- Entrance Vestibule leading to hallway
- Spacious front facing sitting room with bay and feature electric fire.
- Kitchen, living/dining with bifold doors to low maintenance enclosed rear garden
- Three double bedrooms (main with Ensuite)
- Family bathroom
- Front garden laid to lawn with Monoblock driveway and garage
- Side and rear garden laid to lawn with deck, paved area, mature planting and hedging. Paved clothes drying area and pedestrian door to garage.
- Gas central heating and double glazing

2 House O'Hill Green is located in a peaceful and secluded Cul-de-sac within the popular residential area of Blackhall. The property comprises a delightful and deceptively spacious three-bedroom detached bungalow with accommodation extending to 1427sq.ft over two floors having been extended into both the attic and to the rear. Offered to the market in true move in condition and offering high specification kitchen, bathrooms, flooring and fresh neutral décor. Viewing is highly recommended to appreciate to quality of accommodation on offer.