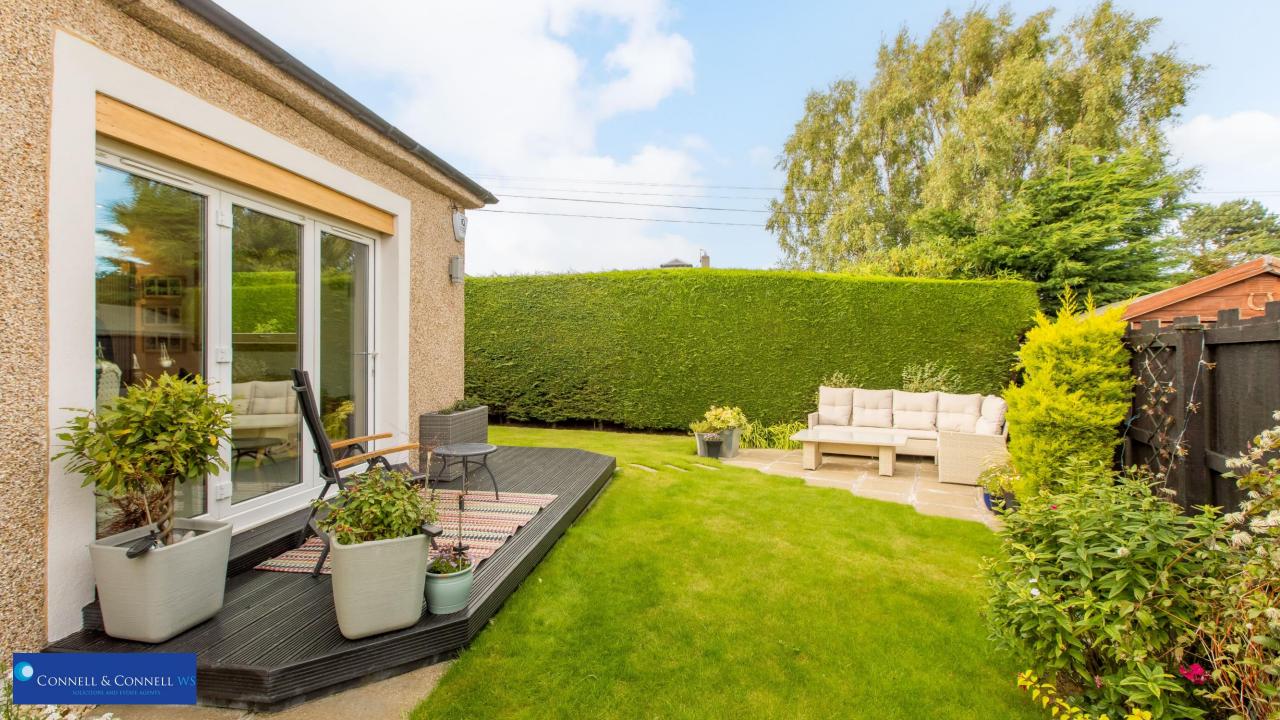

## 2 House O'Hill Green Edinburgh EH4 5DJ

iQ

- Entrance Vestibule leading to hallway
- Spacious front facing sitting room with bay and feature electric fire.
- Kitchen, living/dining with bifold doors to low maintenance enclosed rear garden
- Three double bedrooms (main with Ensuite)
- Family bathroom
- Front garden laid to lawn with Monoblock driveway and garage
- Side and rear garden laid to lawn with deck, paved area, mature planting and hedging. Paved clothes drying area and pedestrian door to garage.
- Gas central heating and double glazing