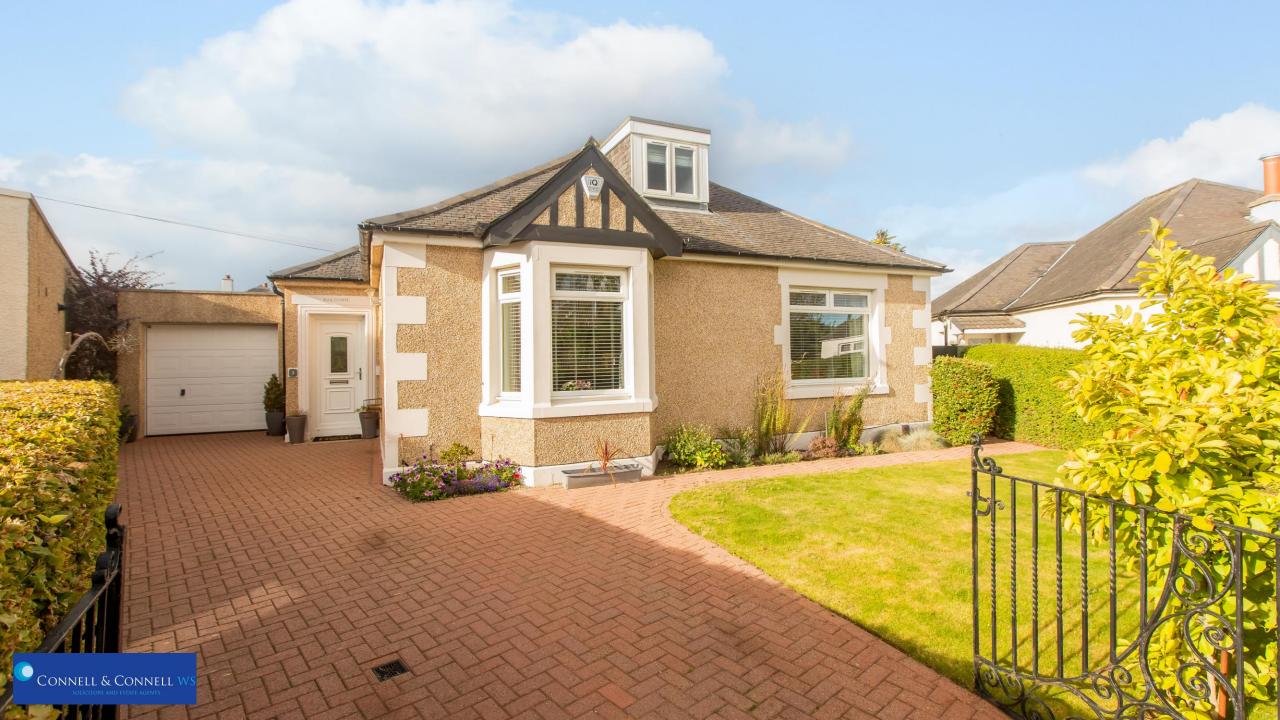

## 2 House O'Hill Green Edinburgh EH4 5DJ

iQ

- Entrance Vestibule leading to hallway
- Spacious front facing sitting room with bay and feature electric fire.
- Kitchen, living/dining with bifold doors to low maintenance enclosed rear garden
- Three double bedrooms (main with Ensuite)
- Family bathroom
- Front garden laid to lawn with Monoblock driveway and garage
- Side and rear garden laid to lawn with deck, paved area, mature planting and hedging. Paved clothes drying area and pedestrian door to garage.
- Gas central heating and double glazing

2 House O'Hill Green is located in a peaceful and secluded Cul-de-sac within the popular residential area of Blackhall. The property comprises a delightful and deceptively spacious three-bedroom detached bungalow with accommodation extending to 1427sq.ft over two floors having been extended into both the attic and to the rear. Offered to the market in true move in condition and offering high specification kitchen, bathrooms, flooring and fresh neutral décor. Viewing is highly recommended to appreciate to quality of accommodation on offer.