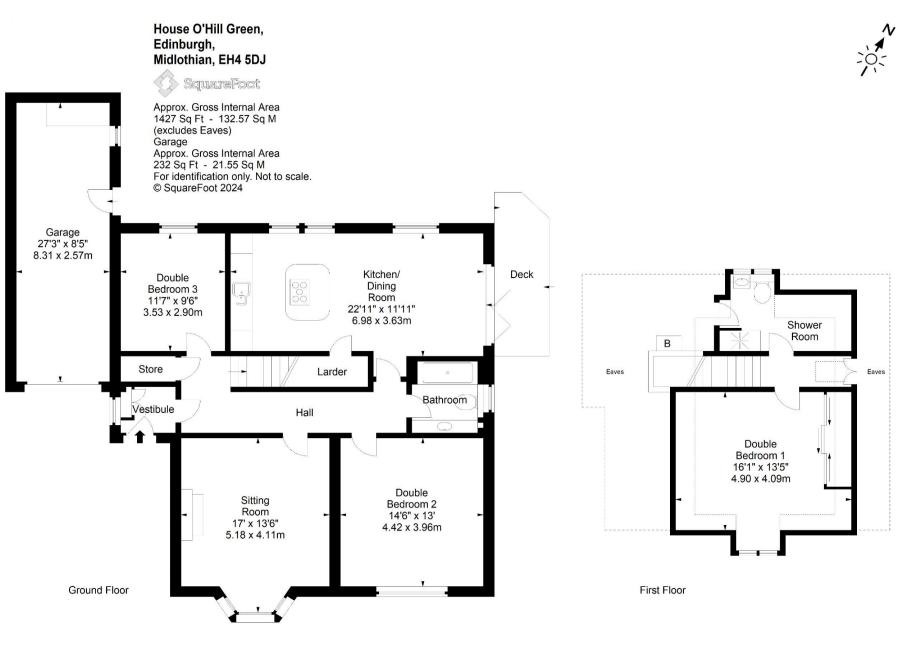

2 House O'Hill Green is located in a peaceful and secluded Cul-de-sac within the popular residential area of Blackhall. The property comprises a delightful and deceptively spacious three-bedroom detached bungalow with accommodation extending to 1427sq.ft over two floors having been extended into both the attic and to the rear. Offered to the market in true move in condition and offering high specification kitchen, bathrooms, flooring and fresh neutral décor. Viewing is highly recommended to appreciate to quality of accommodation on offer.