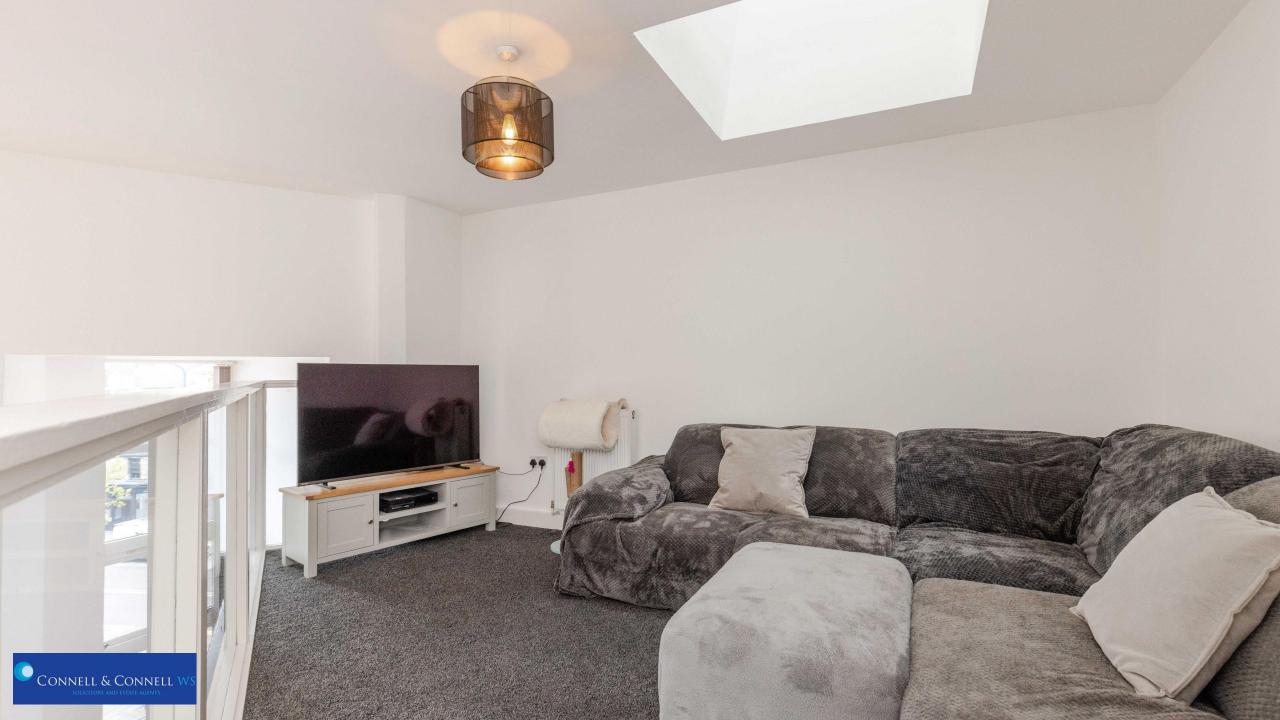

## PROPERTY DETAILS

- Entrance Hallway with walk-in cupboard housing boiler. Entryphone handset.
- Open-plan Living / Dining Room / Kitchen with windows to front. The Kitchen is fully fitted with an extensive range of wall and base units. Integrated gas hob, electric oven and microwave. Integrated washing machine, dishwasher, and fridge/freezer. Ample work surfaces with stainless steel sink with drainer. Space for good sized dining table and chairs. Staircase to mezzanine level.
- Mezzanine level suitable for a variety of uses, currently used as a Lounge. Twin skylights.