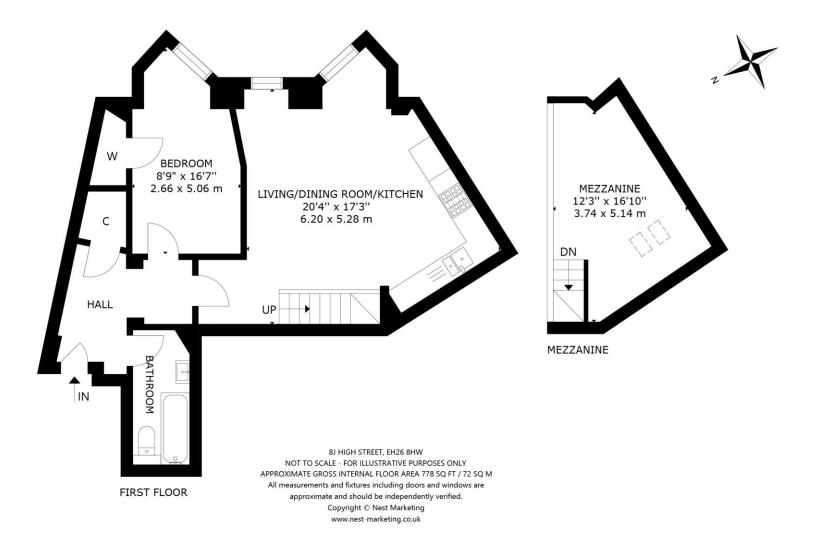

## PROPERTY DETAILS

- Entrance Hallway with walk-in cupboard housing boiler. Entryphone handset.
- Open-plan Living / Dining Room / Kitchen with windows to front. The Kitchen is fully fitted with an extensive range of wall and base units. Integrated gas hob, electric oven and microwave. Integrated washing machine, dishwasher, and fridge/freezer. Ample work surfaces with stainless steel sink with drainer. Space for good sized dining table and chairs. Staircase to mezzanine level.
- Mezzanine level suitable for a variety of uses, currently used as a Lounge. Twin skylights.

- Double Bedroom with window to front. Large built-in wardrobe.
- Contemporary Bathroom with white three-piece suite comprising bath with mixer shower above and screen, wash and basin and WC. Two large mirrors.