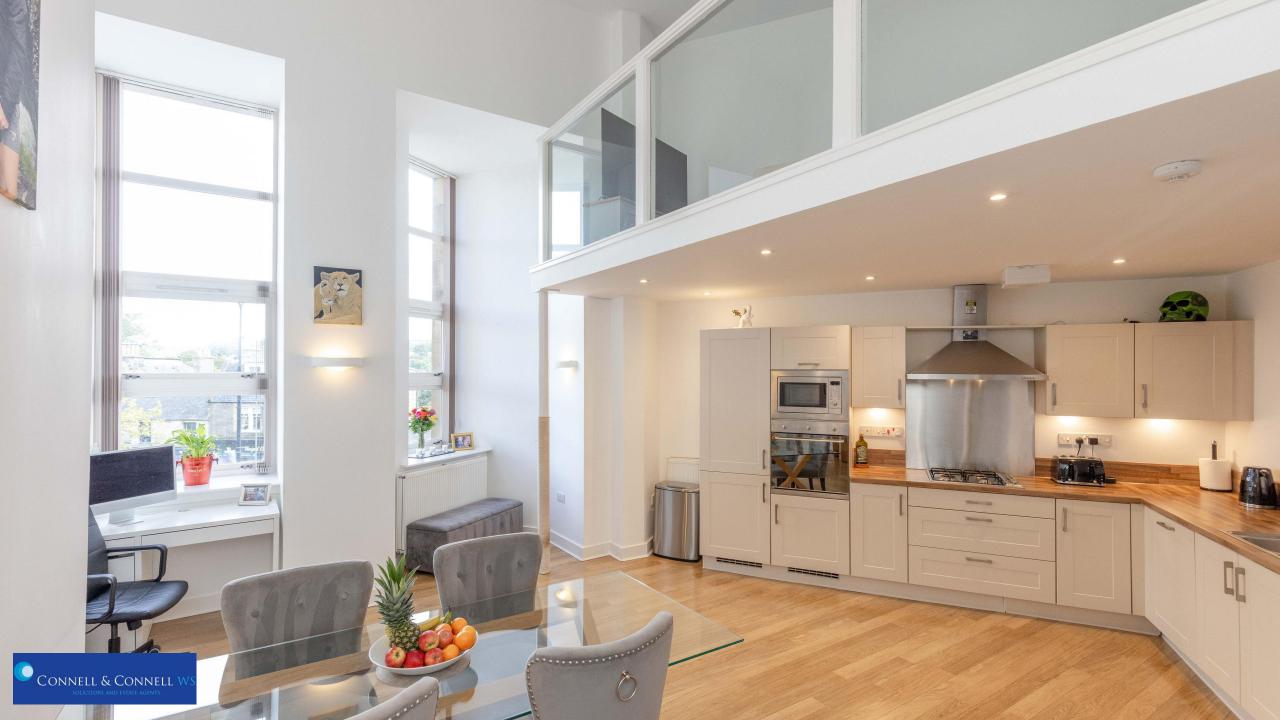

## 8 HIGH STREET Penicuik Midlothian EH26 8HW

Connell & Connell WS

1

Stylish and light filled contemporary apartment forming part of an imposing and historic Grade C listed building converted to residential dwellings in 2006. The property is in excellent decorative order and offers open-plan, flexible living accommodation, featuring a mezzanine level, double height ceiling and windows.

## PROPERTY DETAILS

- Entrance Hallway with walk-in cupboard housing boiler. Entryphone handset.
- Open-plan Living / Dining Room / Kitchen with windows to front. The Kitchen is fully fitted with an extensive range of wall and base units. Integrated gas hob, electric oven and microwave. Integrated washing machine, dishwasher, and fridge/freezer. Ample work surfaces with stainless steel sink with drainer. Space for good sized dining table and chairs. Staircase to mezzanine level.
- Mezzanine level suitable for a variety of uses, currently used as a Lounge. Twin skylights.