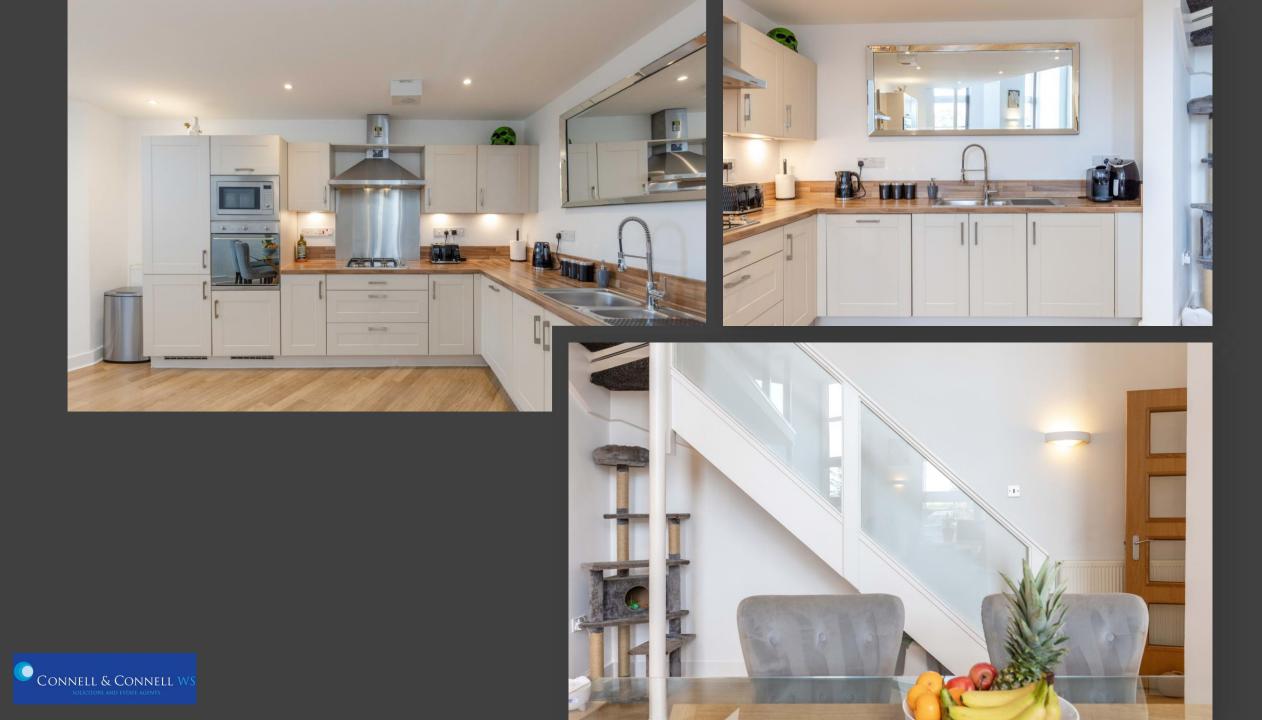

## PROPERTY DETAILS

- Entrance Hallway with walk-in cupboard housing boiler. Entryphone handset.
- Open-plan Living / Dining Room / Kitchen with windows to front. The Kitchen is fully fitted with an extensive range of wall and base units. Integrated gas hob, electric oven and microwave. Integrated washing machine, dishwasher, and fridge/freezer. Ample work surfaces with stainless steel sink with drainer. Space for good sized dining table and chairs. Staircase to mezzanine level.
- Mezzanine level suitable for a variety of uses, currently used as a Lounge. Twin skylights.