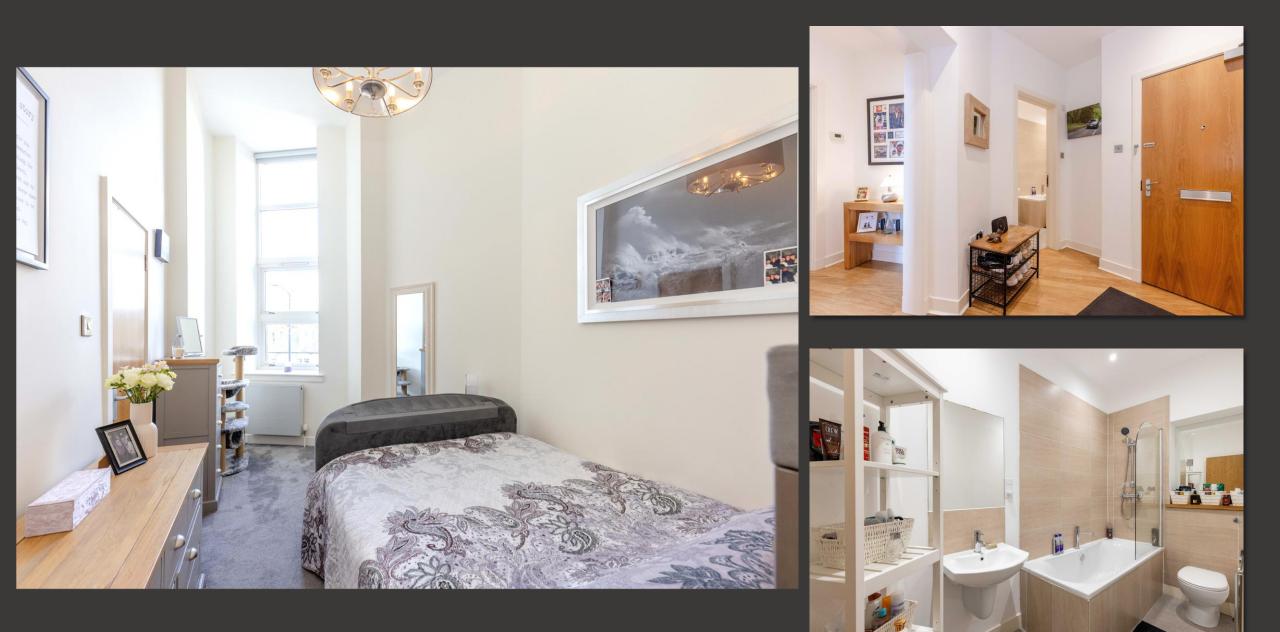

- Double Bedroom with window to front. Large built-in wardrobe.
- Contemporary Bathroom with white three-piece suite comprising bath with mixer shower above and screen, wash and basin and WC. Two large mirrors.