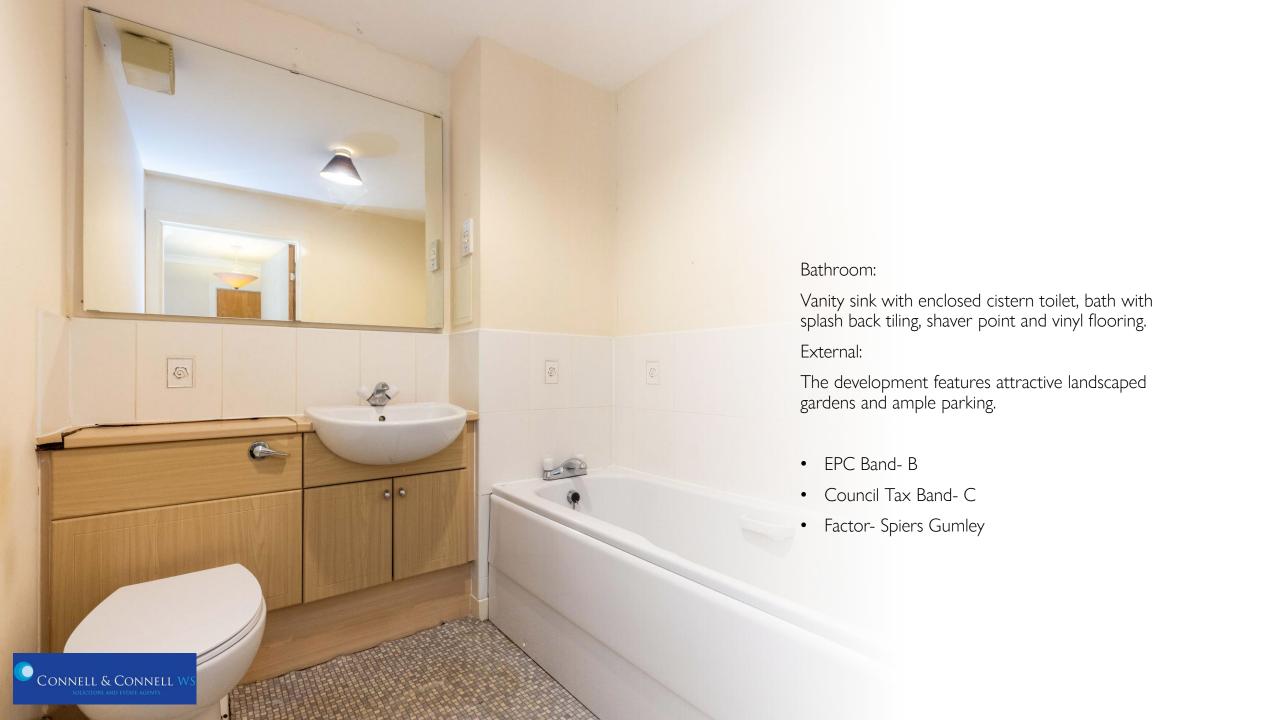

The property comprises: well-maintained communal entrance with secure entry phone system. Carpeted hallway which provides access to all rooms and has a storage cupboard. Spacious lounge with corner windows and Juliet balcony with ample space to accommodate a dining table and chairs. Fitted kitchen with a range of base and wall mounted units. Integrated fridge freezer, oven, gas hob and extractor. Two double bedrooms with built in storage. The main bedroom benefitting from an en-sute shower room and a family bathroom.