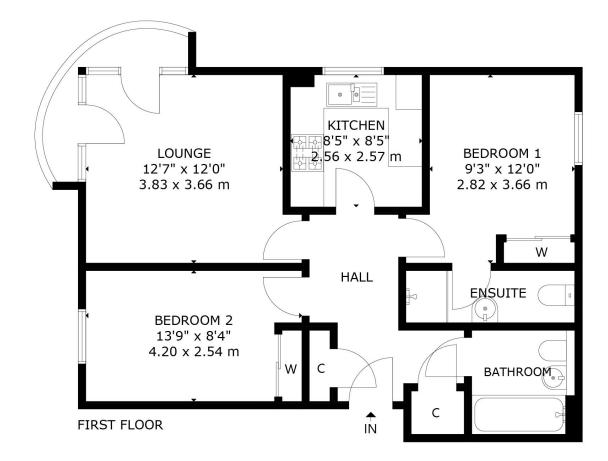

8/6 SAUGHTON MAINS STREET, SAUGHTON, EDINBURGH, EH11 3HH
NOT TO SCALE - FOR ILLUSTRATIVE PURPOSES ONLY
APPROXIMATE GROSS INTERNAL FLOOR AREA 672 SQ FT / 62 SQ M
All measurements and fixtures including doors and windows are
approximate and should be independently verified.
Copyright © Nest Marketing