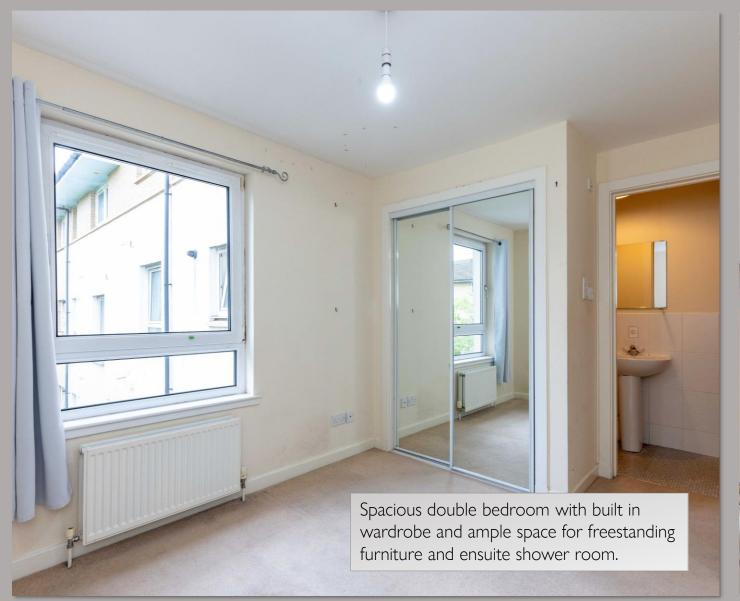

The property comprises: well-maintained communal entrance with secure entry phone system. Carpeted hallway which provides access to all rooms and has a storage cupboard. Spacious lounge with corner windows and Juliet balcony with ample space to accommodate a dining table and chairs. Fitted kitchen with a range of base and wall mounted units. Integrated fridge freezer, oven, gas hob and extractor. Two double bedrooms with built in storage. The main bedroom benefitting from an en-sute shower room and a family bathroom.