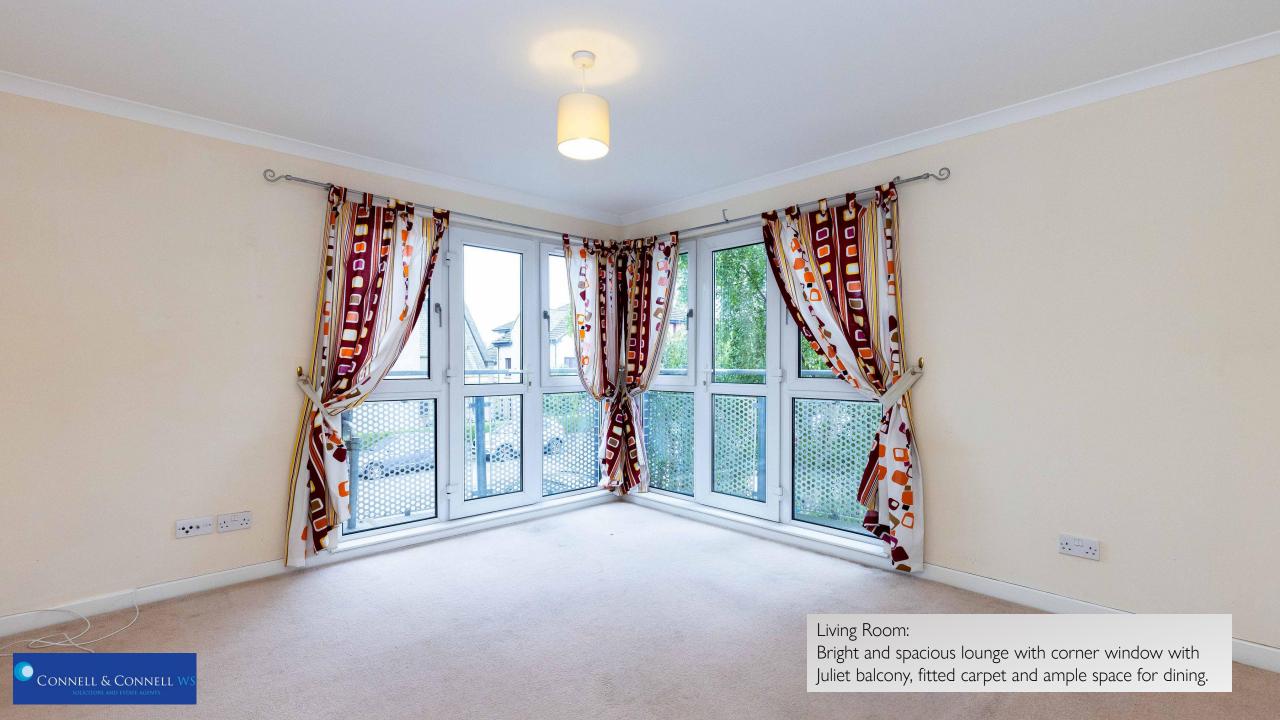

The property comprises: well-maintained communal entrance with secure entry phone system. Carpeted hallway which provides access to all rooms and has a storage cupboard. Spacious lounge with corner windows and Juliet balcony with ample space to accommodate a dining table and chairs. Fitted kitchen with a range of base and wall mounted units. Integrated fridge freezer, oven, gas hob and extractor. Two double bedrooms with built in storage. The main bedroom benefitting from an en-sute shower room and a family bathroom.