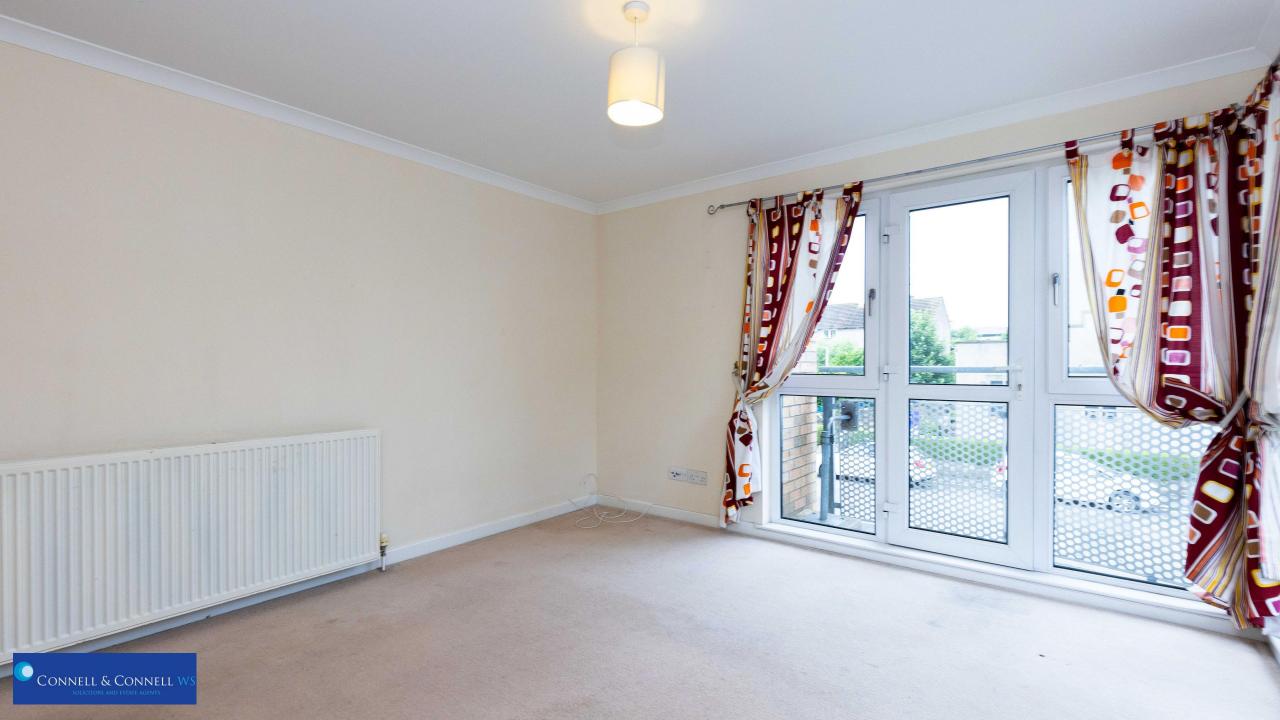

The property comprises: well-maintained communal entrance with secure entry phone system. Carpeted hallway which provides access to all rooms and has a storage cupboard. Spacious lounge with corner windows and Juliet balcony with ample space to accommodate a dining table and chairs. Fitted kitchen with a range of base and wall mounted units. Integrated fridge freezer, oven, gas hob and extractor. Two double bedrooms with built in storage. The main bedroom benefitting from an en-sute shower room and a family bathroom.