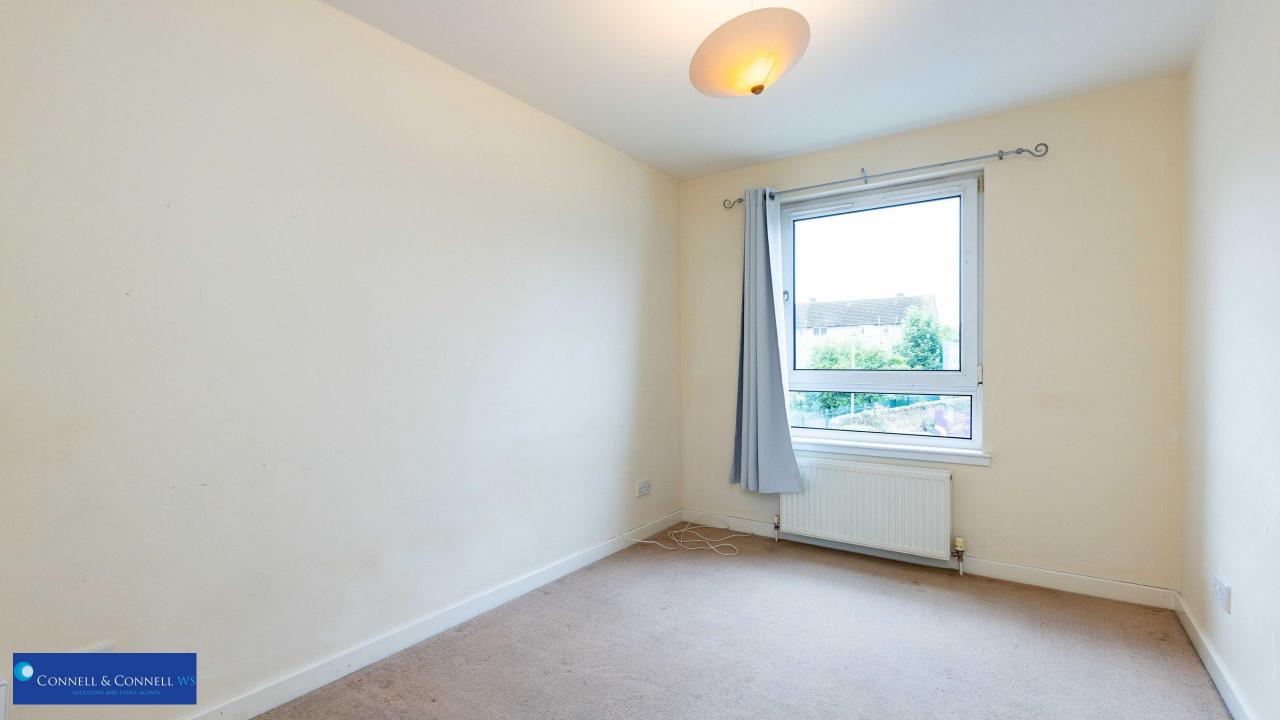

The property comprises: well-maintained communal entrance with secure entry phone system. Carpeted hallway which provides access to all rooms and has a storage cupboard. Spacious lounge with corner windows and Juliet balcony with ample space to accommodate a dining table and chairs. Fitted kitchen with a range of base and wall mounted units. Integrated fridge freezer, oven, gas hob and extractor. Two double bedrooms with built in storage. The main bedroom benefitting from an en-sute shower room and a family bathroom.