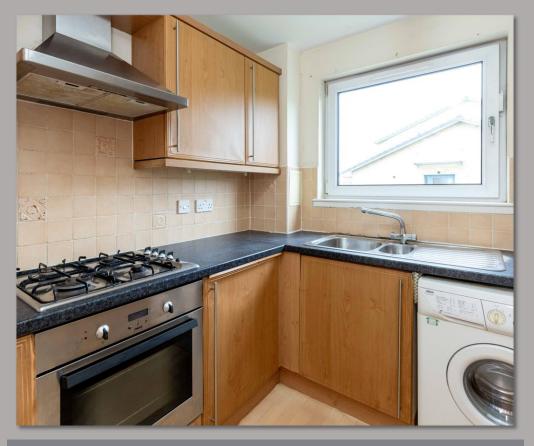

The property comprises: well-maintained communal entrance with secure entry phone system. Carpeted hallway which provides access to all rooms and has a storage cupboard. Spacious lounge with corner windows and Juliet balcony with ample space to accommodate a dining table and chairs. Fitted kitchen with a range of base and wall mounted units. Integrated fridge freezer, oven, gas hob and extractor. Two double bedrooms with built in storage. The main bedroom benefitting from an en-sute shower room and a family bathroom.

## Kitchen:

Modern, fully fitted kitchen with matching wall and base units.
Integrated gas hob, electric oven and hood. Integrated fridge/freezer.
Ample work surfaces with stainless steel sink and drainer and matching splash back..