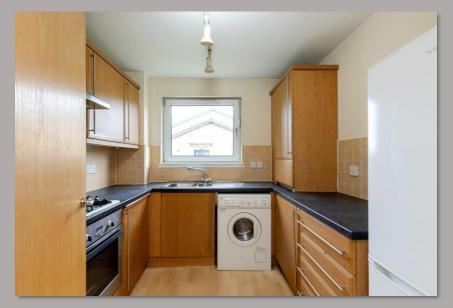

## Kitchen:

Modern, fully fitted kitchen with matching wall and base units.
Integrated gas hob, electric oven and hood. Integrated fridge/freezer.
Ample work surfaces with stainless steel sink and drainer and matching splash back..