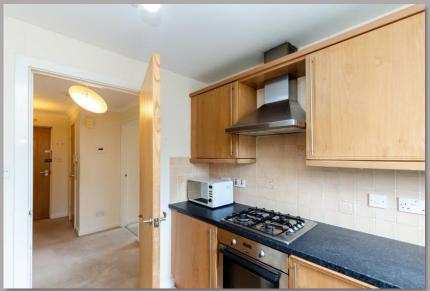

## Kitchen:

Modern, fully fitted kitchen with matching wall and base units.
Integrated gas hob, electric oven and hood. Integrated fridge/freezer.
Ample work surfaces with stainless steel sink and drainer and matching splash back..