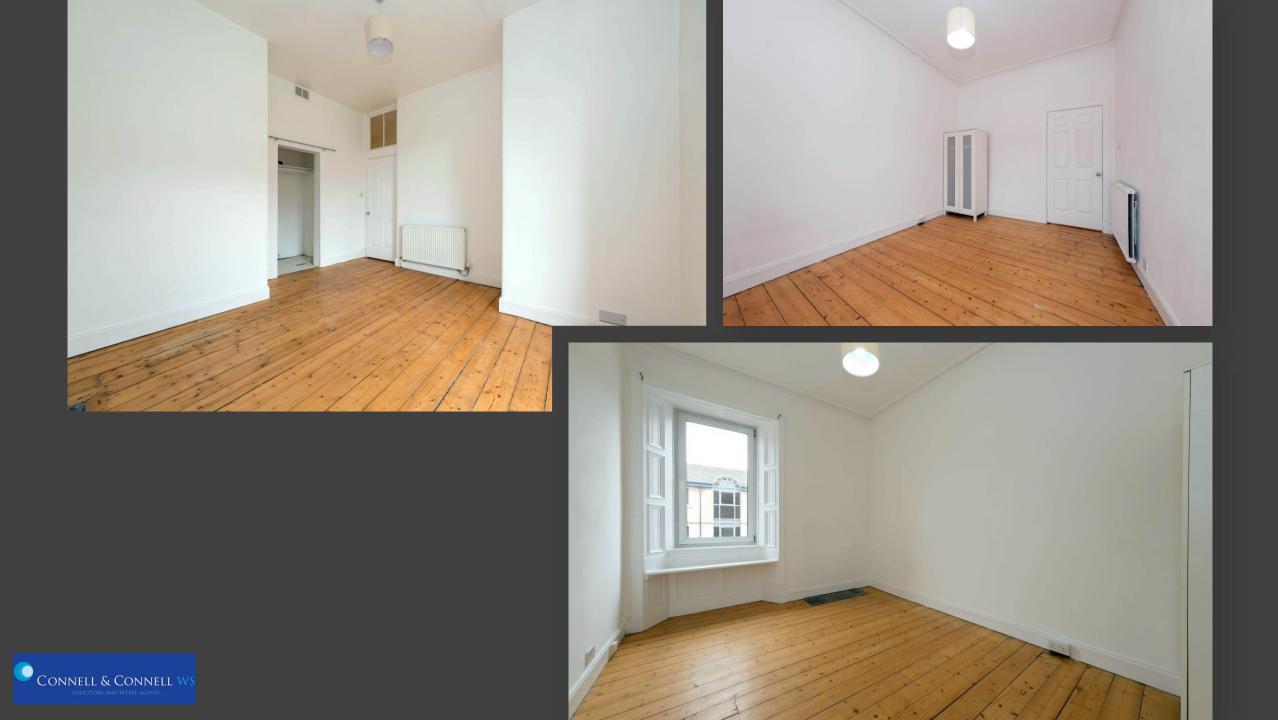

- Large Double Bedroom with window to rear overlooking garden. Open cupboard with hanging rail and shelf. Cupboard housing central heating boiler.
- Second good sized Double Bedroom with window to front.
- Stylish Shower Room with white two-piece suite comprising wash hand basin with vanity unit below and WC. Shower compartment with mixer shower. Twin frosted windows to rear. Bathroom cabinet. Dado rail. Tiled floor.