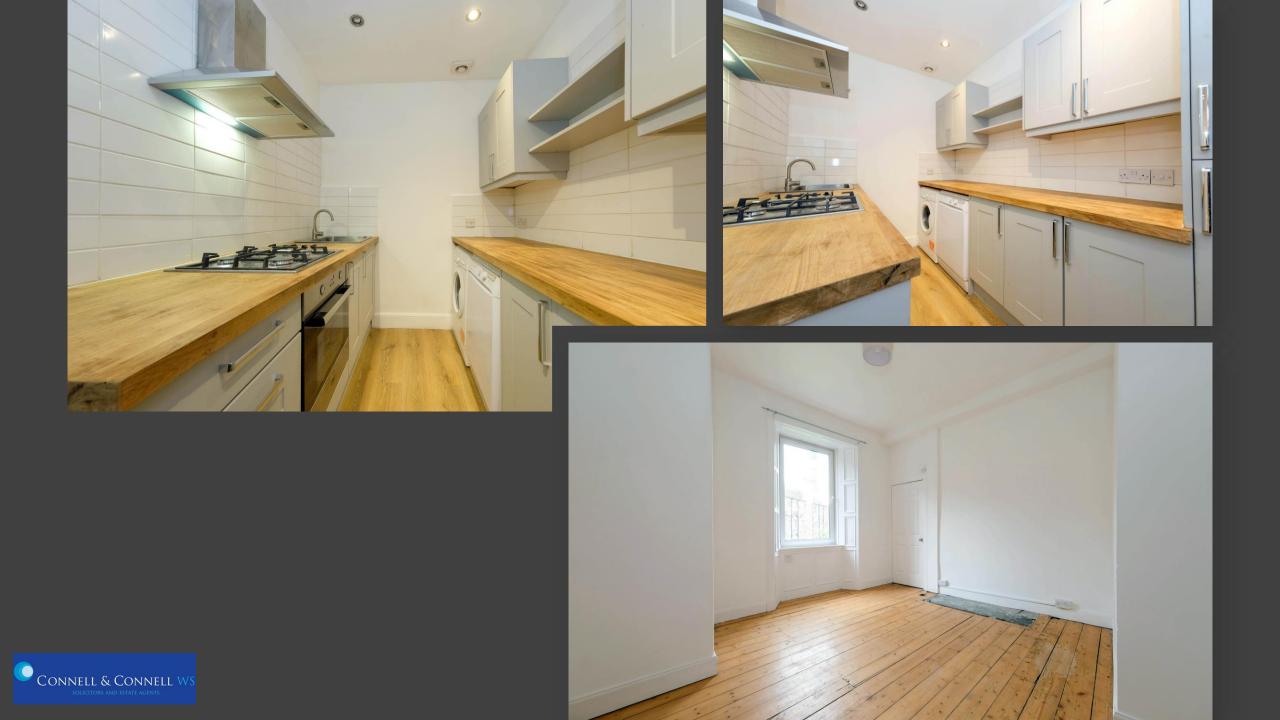

## PROPERTY DETAILS

- Welcoming entrance Hall with two built in cupboards. Entryphone handset. Dado rail.
- Bright and spacious Lounge with twin windows to front.
  Cornice. Fireplace with wooden surround. Space for dining table and chairs.
- Stylish and newly fitted Kitchen with matching wall and base units. Integrated gas hob, electric oven and chimney style hood. Integrated fridge and freezer. The washing machine and dishwasher are included in the sale. Ample solid word worktops with stainless steel sink and tiled splashback. Shelving. Extractor.

- Large Double Bedroom with window to rear overlooking garden. Open cupboard with hanging rail and shelf. Cupboard housing central heating boiler.
- Second good sized Double Bedroom with window to front.
- Stylish Shower Room with white two-piece suite comprising wash hand basin with vanity unit below and WC. Shower compartment with mixer shower. Twin frosted windows to rear. Bathroom cabinet. Dado rail. Tiled floor.