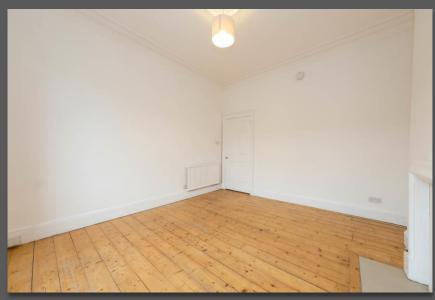

- Large Double Bedroom with window to rear overlooking garden. Open cupboard with hanging rail and shelf. Cupboard housing central heating boiler.
- Second good sized Double Bedroom with window to front.
- Stylish Shower Room with white two-piece suite comprising wash hand basin with vanity unit below and WC. Shower compartment with mixer shower. Twin frosted windows to rear. Bathroom cabinet. Dado rail. Tiled floor.