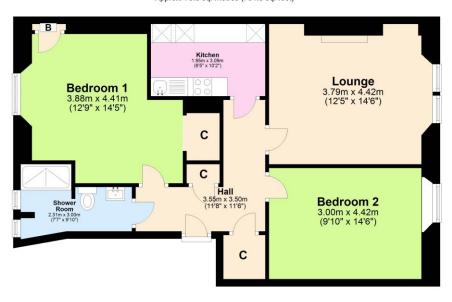

## Second Floor

Approx. 73.8 sq. metres (794.8 sq. feet)

Photographs & Floorplan by Mike Dooley Photography 07730 560286

Whilst every attempt has been made to ensure the accuracy of this floorplan, measurements of rooms and any other items are approximate and no responsibility is taken for any error or crisision. This plan is for illustrative purposes only and thinkuld be used as such by any prospective purchaser.