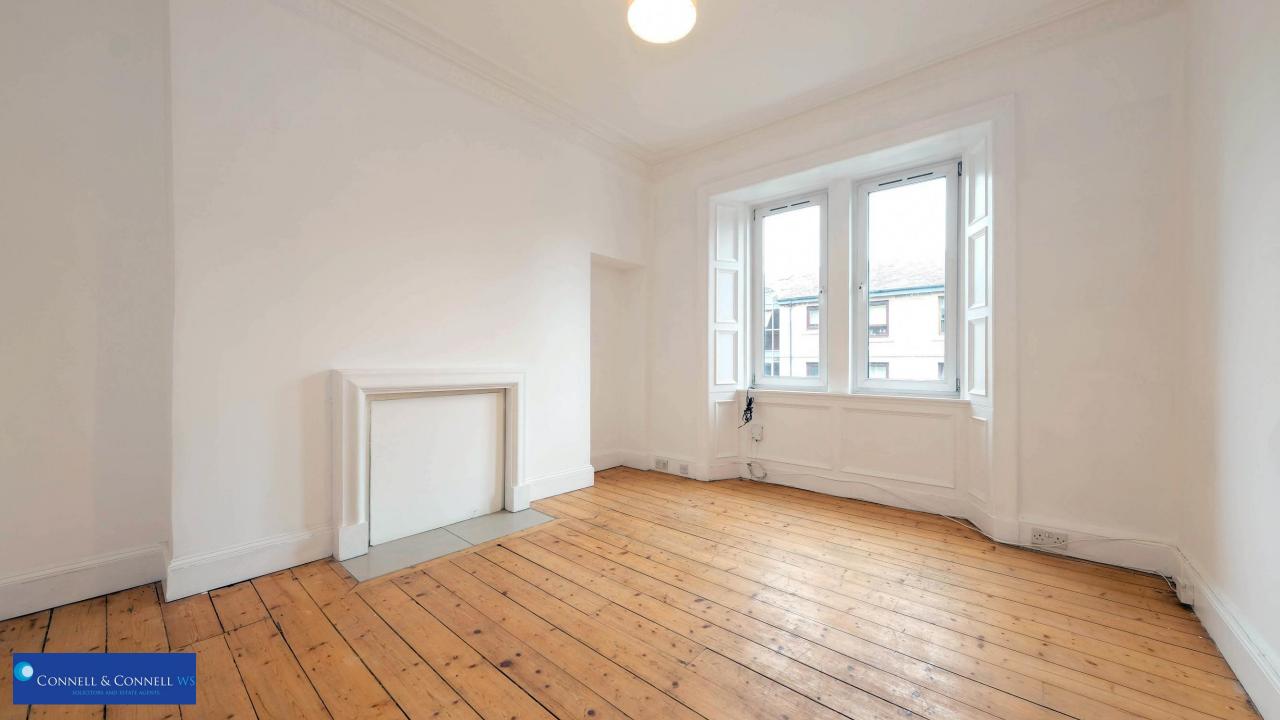

## PROPERTY DETAILS

- Welcoming entrance Hall with two built in cupboards. Entryphone handset. Dado rail.
- Bright and spacious Lounge with twin windows to front.
  Cornice. Fireplace with wooden surround. Space for dining table and chairs.
- Stylish and newly fitted Kitchen with matching wall and base units. Integrated gas hob, electric oven and chimney style hood. Integrated fridge and freezer. The washing machine and dishwasher are included in the sale. Ample solid word worktops with stainless steel sink and tiled splashback. Shelving. Extractor.