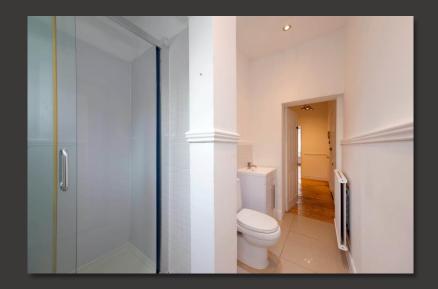

- Large Double Bedroom with window to rear overlooking garden. Open cupboard with hanging rail and shelf. Cupboard housing central heating boiler.
- Second good sized Double Bedroom with window to front.
- Stylish Shower Room with white two-piece suite comprising wash hand basin with vanity unit below and WC. Shower compartment with mixer shower. Twin frosted windows to rear. Bathroom cabinet. Dado rail. Tiled floor.