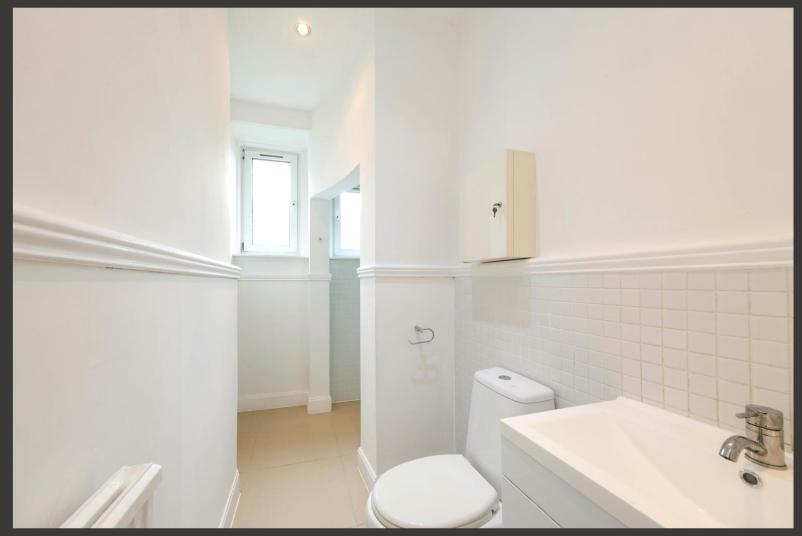

- Large Double Bedroom with window to rear overlooking garden. Open cupboard with hanging rail and shelf. Cupboard housing central heating boiler.
- Second good sized Double Bedroom with window to front.
- Stylish Shower Room with white two-piece suite comprising wash hand basin with vanity unit below and WC. Shower compartment with mixer shower. Twin frosted windows to rear. Bathroom cabinet. Dado rail. Tiled floor.