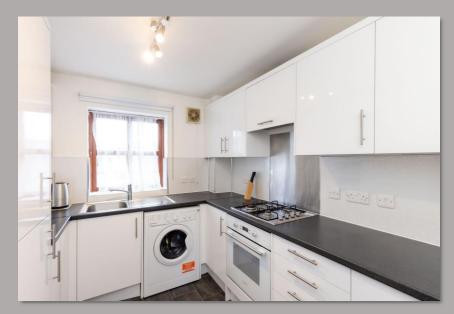

## Kitchen:

Modern, fully fitted kitchen with matching wall and base units. Integrated gas hob, electric oven and hood. Integrated fridge/freezer. Ample work surfaces with stainless steel sink and drainer and matching splash back. Breakfast bar with space for stool.