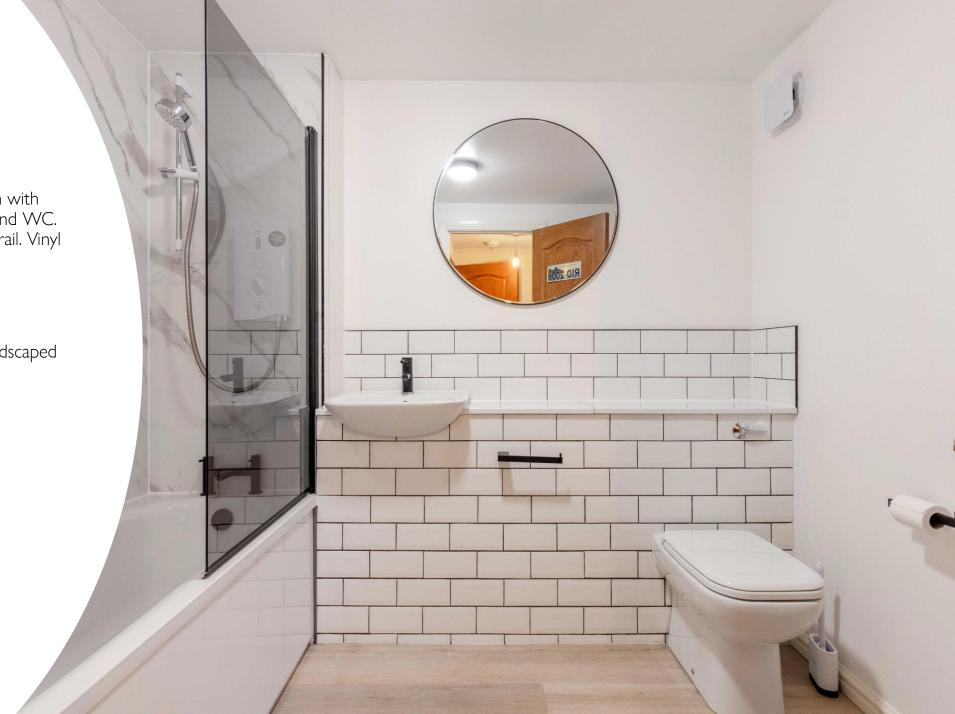

## Bathroom:

White three-piece suite comprising bath with electric shower over, wash hand basin and WC. Mirror. Shaver Extractor. Heated towel rail. Vinyl flooring.