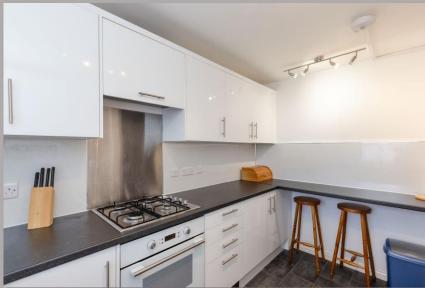

## Kitchen:

Modern, fully fitted kitchen with matching wall and base units. Integrated gas hob, electric oven and hood. Integrated fridge/freezer. Ample work surfaces with stainless steel sink and drainer and matching splash back. Breakfast bar with space for stool.