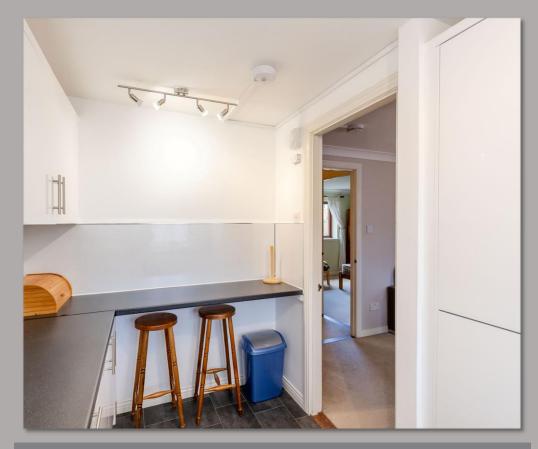

## Kitchen:

Modern, fully fitted kitchen with matching wall and base units. Integrated gas hob, electric oven and hood. Integrated fridge/freezer. Ample work surfaces with stainless steel sink and drainer and matching splash back. Breakfast bar with space for stool.