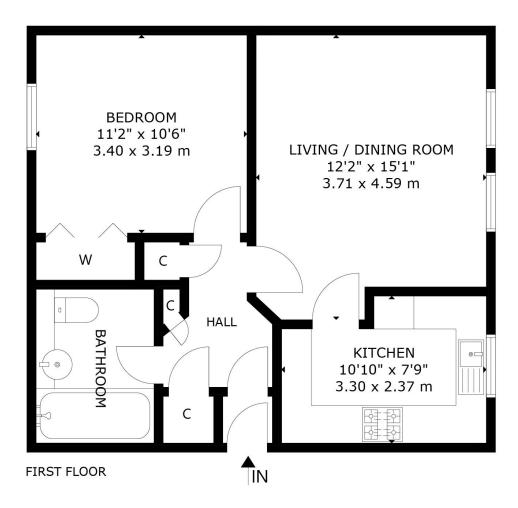

This is a very well maintained first floor flat situated in the modern factored development of Fettes Village, situated approximately 2 miles from the City Centre. The property, which would be ideal for a first purchase or as an excellent letting/investment opportunity, comprises: a well-maintained communal entrance stair, welcoming hallway, a bright and spacious lounge with twin windows providing an abundance of natural light, a refitted kitchen with a range of wall and base units, a generously-proportioned double bedroom with built-in wardrobes, and a refitted bathroom housing a stylish three-piece suite. The property further benefits from double-glazing, gas central heating and well-maintained communal landscaped gardens.