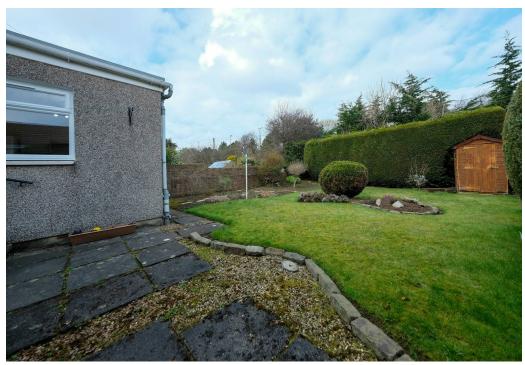

## EXTERNAL

A driveway provides off-street parking and leads to a single garage with up and over door, power & light. The front garden features a lawn bordered by plants and shrubs. The rear garden is fully enclosed with a patio with space for garden furniture, a large lawn and a lovely array of established plants, shrubs and trees. The garden shed is included in the sale.