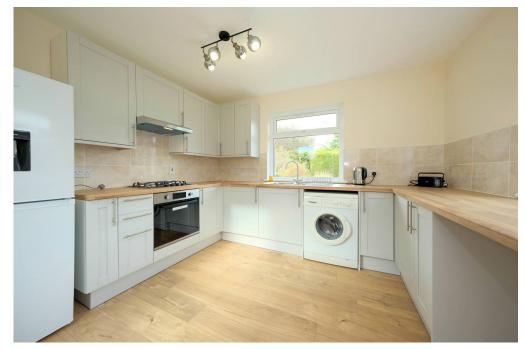

## **PROPERTY DETAILS**

- \* Entrance Vestibule with window to side and astragal door to hall.
- \* Entrance Hall with staircase to upper floor.
- \* Bright and spacious Lounge with window to rear overlooking the garden. Feature fireplace with living flame gas fire. Display alcove.
- \* Dining Room with space for good sized dining table and chairs. Cupboard housing central heating boiler. Patio doors to garden. Window to side.
- \* Modern and recently fitted Kitchen with matching wall and base units. Integrated gas hob, electric oven and hood. The washing machine and fridge/freezer are included in the sale. Ample work surfaces with stainless steel sink with drainer and breakfast bar. Windows to side and rear overlooking garden. Door to garden.
- \* Large Double Bedroom with window to front. Built in wardrobes with hanging space and shelving.
- \* Second Double Bedroom with window to front. Built in wardrobes with hanging space and shelving.
- \* Family Bathroom with white three piece suite comprising bath, wash hand basin and WC. Mirrored bathroom cabinet. Two mirrors. Frosted window to side.