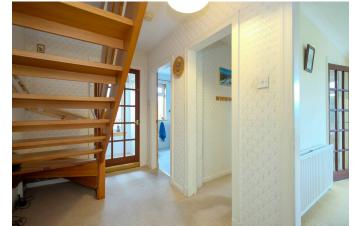

## **PROPERTY DETAILS**

- \* Entrance Vestibule with window to side and astragal door to hall.
- \* Entrance Hall with staircase to upper floor.
- \* Bright and spacious Lounge with window to rear overlooking the garden. Feature fireplace with living flame gas fire. Display alcove.
- \* Dining Room with space for good sized dining table and chairs. Cupboard housing central heating boiler. Patio doors to garden. Window to side.
- \* Modern and recently fitted Kitchen with matching wall and base units. Integrated gas hob, electric oven and hood. The washing machine and fridge/freezer are included in the sale. Ample work surfaces with stainless steel sink with drainer and breakfast bar. Windows to side and rear overlooking garden. Door to garden.
- \* Large Double Bedroom with window to front. Built in wardrobes with hanging space and shelving.
- \* Second Double Bedroom with window to front. Built in wardrobes with hanging space and shelving.
- \* Family Bathroom with white three piece suite comprising bath, wash hand basin and WC. Mirrored bathroom cabinet. Two mirrors. Frosted window to side.

## Upper Floor

- \* Landing with space for computer table and chairs. Built in cupboard with access to large under eaves storage space.
- \* Large Double Bedroom with window to rear with open outlook over the garden. Built in mirrored wardrobes with hanging space and shelving and access to a good sized under eaves storage space. Attic access hatch.
- \* Shower Room with white two piece suite comprising wash hand basin and WC. Shower compartment with electric shower. Mirrored cabinet. Skylight.