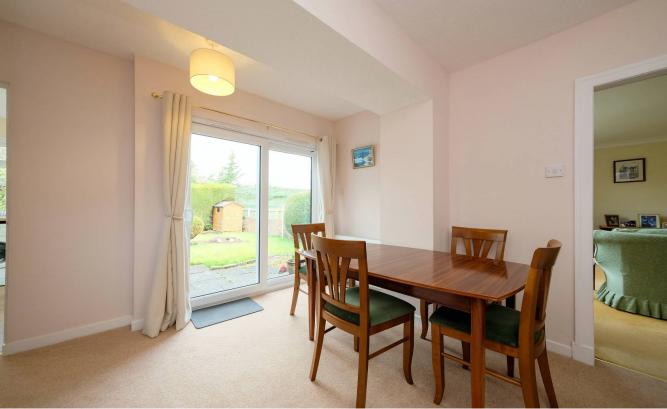

## **PROPERTY DETAILS**

- \* Entrance Vestibule with window to side and astragal door to hall.
- \* Entrance Hall with staircase to upper floor.
- \* Bright and spacious Lounge with window to rear overlooking the garden. Feature fireplace with living flame gas fire. Display alcove.
- \* Dining Room with space for good sized dining table and chairs. Cupboard housing central heating boiler. Patio doors to garden. Window to side.
- \* Modern and recently fitted Kitchen with matching wall and base units. Integrated gas hob, electric oven and hood. The washing machine and fridge/freezer are included in the sale. Ample work surfaces with stainless steel sink with drainer and breakfast bar. Windows to side and rear overlooking garden. Door to garden.
- \* Large Double Bedroom with window to front. Built in wardrobes with hanging space and shelving.
- \* Second Double Bedroom with window to front. Built in wardrobes with hanging space and shelving.
- \* Family Bathroom with white three piece suite comprising bath, wash hand basin and WC. Mirrored bathroom cabinet. Two mirrors. Frosted window to side.