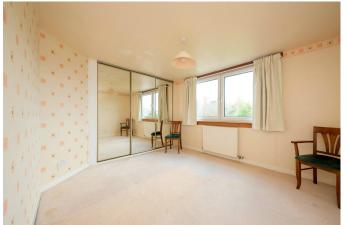

## **PROPERTY DETAILS**

- \* Entrance Vestibule with window to side and astragal door to hall.
- \* Entrance Hall with staircase to upper floor.
- \* Bright and spacious Lounge with window to rear overlooking the garden. Feature fireplace with living flame gas fire. Display alcove.
- \* Dining Room with space for good sized dining table and chairs. Cupboard housing central heating boiler. Patio doors to garden. Window to side.
- \* Modern and recently fitted Kitchen with matching wall and base units. Integrated gas hob, electric oven and hood. The washing machine and fridge/freezer are included in the sale. Ample work surfaces with stainless steel sink with drainer and breakfast bar. Windows to side and rear overlooking garden. Door to garden.
- \* Large Double Bedroom with window to front. Built in wardrobes with hanging space and shelving.
- \* Second Double Bedroom with window to front. Built in wardrobes with hanging space and shelving.
- \* Family Bathroom with white three piece suite comprising bath, wash hand basin and WC. Mirrored bathroom cabinet. Two mirrors. Frosted window to side.

## Upper Floor

- \* Landing with space for computer table and chairs. Built in cupboard with access to large under eaves storage space.
- \* Large Double Bedroom with window to rear with open outlook over the garden. Built in mirrored wardrobes with hanging space and shelving and access to a good sized under eaves storage space. Attic access hatch.
- \* Shower Room with white two piece suite comprising wash hand basin and WC. Shower compartment with electric shower. Mirrored cabinet. Skylight.