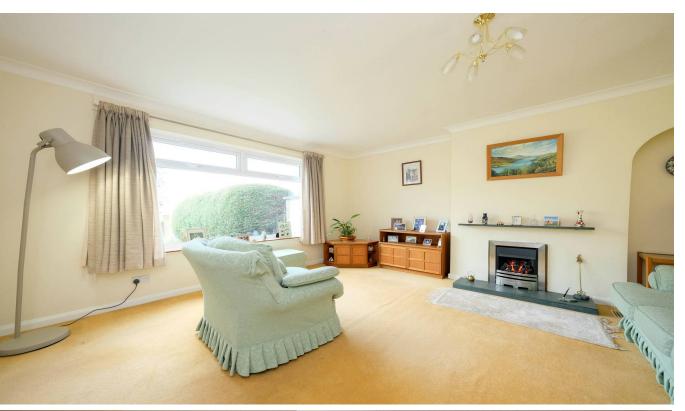

## **PROPERTY DETAILS**

- \* Entrance Vestibule with window to side and astragal door to hall.
- \* Entrance Hall with staircase to upper floor.
- \* Bright and spacious Lounge with window to rear overlooking the garden. Feature fireplace with living flame gas fire. Display alcove.
- \* Dining Room with space for good sized dining table and chairs. Cupboard housing central heating boiler. Patio doors to garden. Window to side.
- \* Modern and recently fitted Kitchen with matching wall and base units. Integrated gas hob, electric oven and hood. The washing machine and fridge/freezer are included in the sale. Ample work surfaces with stainless steel sink with drainer and breakfast bar. Windows to side and rear overlooking garden. Door to garden.
- \* Large Double Bedroom with window to front. Built in wardrobes with hanging space and shelving.
- \* Second Double Bedroom with window to front. Built in wardrobes with hanging space and shelving.
- \* Family Bathroom with white three piece suite comprising bath, wash hand basin and WC. Mirrored bathroom cabinet. Two mirrors. Frosted window to side.