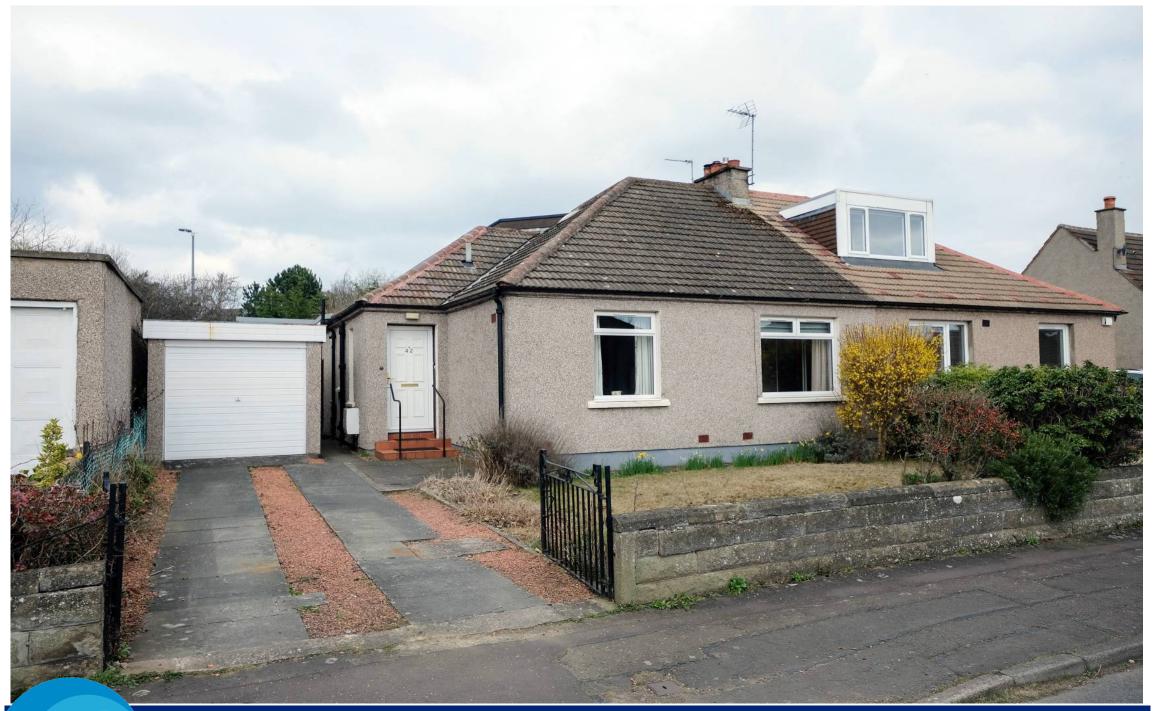

42 NORTH GYLE LOAN CORSTORPHINE EDINBURGH EH12 8JH

FIXED PRICE £415,000

ATTRACTIVE AND SPACIOUS THREE BEDROOM SEMI-DETACHED BUNGALOW WITH PRIVATE GARDENS DRIVEWAY AND GARAGE SET IN A VERY DESIRABLE AREA

Internally the property is in good decorative order and benefits from both double glazing, gas central heating and good storage facilities.

A driveway provides off street parking and leads to a single garage with up and over door. Private garden to front and attractive fully enclosed garden to rear.

## EXTERNAL

A driveway provides off-street parking and leads to a single garage with up and over door, power & light. The front garden features a lawn bordered by plants and shrubs. The rear garden is fully enclosed with a patio with space for garden furniture, a large lawn and a lovely array of established plants, shrubs and trees. The garden shed is included in the sale.