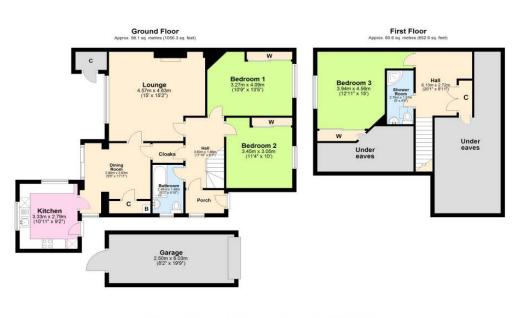

## **PROPERTY DETAILS**

- \* Entrance Vestibule with window to side and astragal door to hall.
- \* Entrance Hall with staircase to upper floor.
- \* Bright and spacious Lounge with window to rear overlooking the garden. Feature fireplace with living flame gas fire. Display alcove.
- \* Dining Room with space for good sized dining table and chairs. Cupboard housing central heating boiler. Patio doors to garden. Window to side.
- \* Modern and recently fitted Kitchen with matching wall and base units. Integrated gas hob, electric oven and hood. The washing machine and fridge/freezer are included in the sale. Ample work surfaces with stainless steel sink with drainer and breakfast bar. Windows to side and rear overlooking garden. Door to garden.
- \* Large Double Bedroom with window to front. Built in wardrobes with hanging space and shelving.
- \* Second Double Bedroom with window to front. Built in wardrobes with hanging space and shelving.
- \* Family Bathroom with white three piece suite comprising bath, wash hand basin and WC. Mirrored bathroom cabinet. Two mirrors. Frosted window to side.

## Upper Floor

- \* Landing with space for computer table and chairs. Built in cupboard with access to large under eaves storage space.
- \* Large Double Bedroom with window to rear with open outlook over the garden. Built in mirrored wardrobes with hanging space and shelving and access to a good sized under eaves storage space. Attic access hatch.
- \* Shower Room with white two piece suite comprising wash hand basin and WC. Shower compartment with electric shower. Mirrored cabinet. Skylight.

Photos and Floorplan by Mike Dooley Photography 07730 560286

Note: Measurements are for general guidance only and are not warranted. These particulars do not form part of any contract. The floor plan is for illustrative purposes only and as such is not drawn to scale.