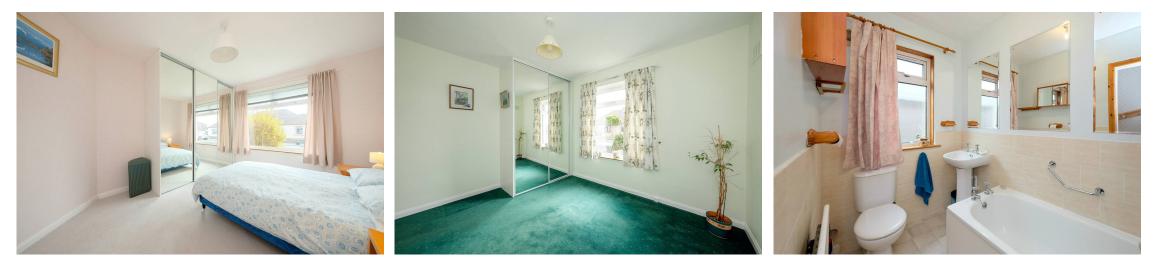

## **PROPERTY DETAILS**

- \* Entrance Vestibule with window to side and astragal door to hall.
- \* Entrance Hall with staircase to upper floor.
- \* Bright and spacious Lounge with window to rear overlooking the garden. Feature fireplace with living flame gas fire. Display alcove.
- \* Dining Room with space for good sized dining table and chairs. Cupboard housing central heating boiler. Patio doors to garden. Window to side.
- \* Modern and recently fitted Kitchen with matching wall and base units. Integrated gas hob, electric oven and hood. The washing machine and fridge/freezer are included in the sale. Ample work surfaces with stainless steel sink with drainer and breakfast bar. Windows to side and rear overlooking garden. Door to garden.
- \* Large Double Bedroom with window to front. Built in wardrobes with hanging space and shelving.
- \* Second Double Bedroom with window to front. Built in wardrobes with hanging space and shelving.
- \* Family Bathroom with white three piece suite comprising bath, wash hand basin and WC. Mirrored bathroom cabinet. Two mirrors. Frosted window to side.

## Upper Floor

- \* Landing with space for computer table and chairs. Built in cupboard with access to large under eaves storage space.
- \* Large Double Bedroom with window to rear with open outlook over the garden. Built in mirrored wardrobes with hanging space and shelving and access to a good sized under eaves storage space. Attic access hatch.
- \* Shower Room with white two piece suite comprising wash hand basin and WC. Shower compartment with electric shower. Mirrored cabinet. Skylight.

## EXTERNAL

A driveway provides off-street parking and leads to a single garage with up and over door, power & light. The front garden features a lawn bordered by plants and shrubs. The rear garden is fully enclosed with a patio with space for garden furniture, a large lawn and a lovely array of established plants, shrubs and trees. The garden shed is included in the sale.