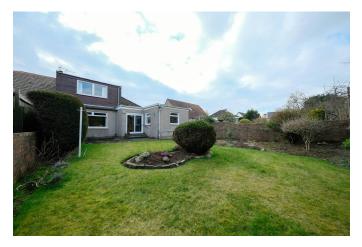

Internally the property is in good decorative order and benefits from both double glazing, gas central heating and good storage facilities.

A driveway provides off street parking and leads to a single garage with up and over door. Private garden to front and attractive fully enclosed garden to rear.

## EXTERNAL

A driveway provides off-street parking and leads to a single garage with up and over door, power & light. The front garden features a lawn bordered by plants and shrubs. The rear garden is fully enclosed with a patio with space for garden furniture, a large lawn and a lovely array of established plants, shrubs and trees. The garden shed is included in the sale.