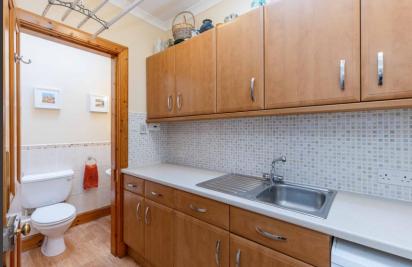

## The ground floor comprises:

- Entrance Vestibule with tiled floor. Door to porch.
- Bright Porch with windows to side. Dado rail. Tiled floor.
- Welcoming entrance Hall with carpeted staircase to upper floors. Cornice and rose. Dado rail.
- Bright and spacious Lounge with bay window to front. Feature fireplace with wood burning stove. Picture rail. Cornice and rose.
- Large Dining Room / Double Bedroom with windows to front.
   Shelved wall press. Feature fireplace. Picture rail. Cornice and rose.
- Home Office / Bedroom with window to rear with open outlook over garden. Display cabinets. Dado rail. Picture rail. Cornice and ceiling rose.
- Rear Hall with window overlooking garden. Wine cellar.
- Family Room with feature fireplace with wood burning stove. Cornice and rose. Window to rear.
- Fully fitted Dining kitchen with an extensive range of fitted wall and base units. Integrated gas hob, electric oven, microwave and hood. Integrated fridge/freezer and dishwasher. Ample work surfaces with sink with drainer and tiled splashback. Windows to rear overlooking garden. Door to garden.