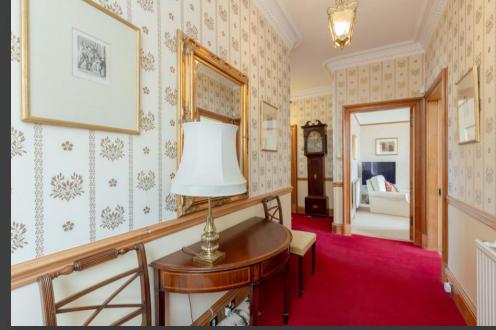

## Upper floor

- Large Landing with full height window to rear overlooking garden. Built in cupboard. Cornice and rose. Window to side. Stairs to upper floor.
- Master Bedroom with windows to front with open views to Arthurs Seat.
   Cornice.
- En-suite Shower Room with white two-piece suite comprising wash hand basin and WC. Shower compartment with mixer shower.
- Large Double Bedroom with window to front again with open views to Arthur's Seat. Extensive built in wardrobes with matching dresser. Cornice.
- Further Double Bedroom with window to rear overlooking garden.
- Impressive family Bathroom with white four-piece suite comprising bath, wash hand basin, bidet and WC. Shower compartment with electric shower. Mirror. Shaving point. Window to rear.