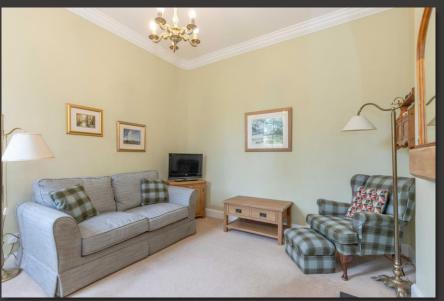

## The ground floor comprises:

- Entrance Vestibule with tiled floor. Door to porch.
- Bright Porch with windows to side. Dado rail. Tiled floor.
- Welcoming entrance Hall with carpeted staircase to upper floors. Cornice and rose. Dado rail.
- Bright and spacious Lounge with bay window to front. Feature fireplace with wood burning stove. Picture rail. Cornice and rose.
- Large Dining Room / Double Bedroom with windows to front.
   Shelved wall press. Feature fireplace. Picture rail. Cornice and rose.
- Home Office / Bedroom with window to rear with open outlook over garden. Display cabinets. Dado rail. Picture rail. Cornice and ceiling rose.
- Rear Hall with window overlooking garden. Wine cellar.
- Family Room with feature fireplace with wood burning stove. Cornice and rose. Window to rear.
- Fully fitted Dining kitchen with an extensive range of fitted wall and base units. Integrated gas hob, electric oven, microwave and hood. Integrated fridge/freezer and dishwasher. Ample work surfaces with sink with drainer and tiled splashback. Windows to rear overlooking garden. Door to garden.