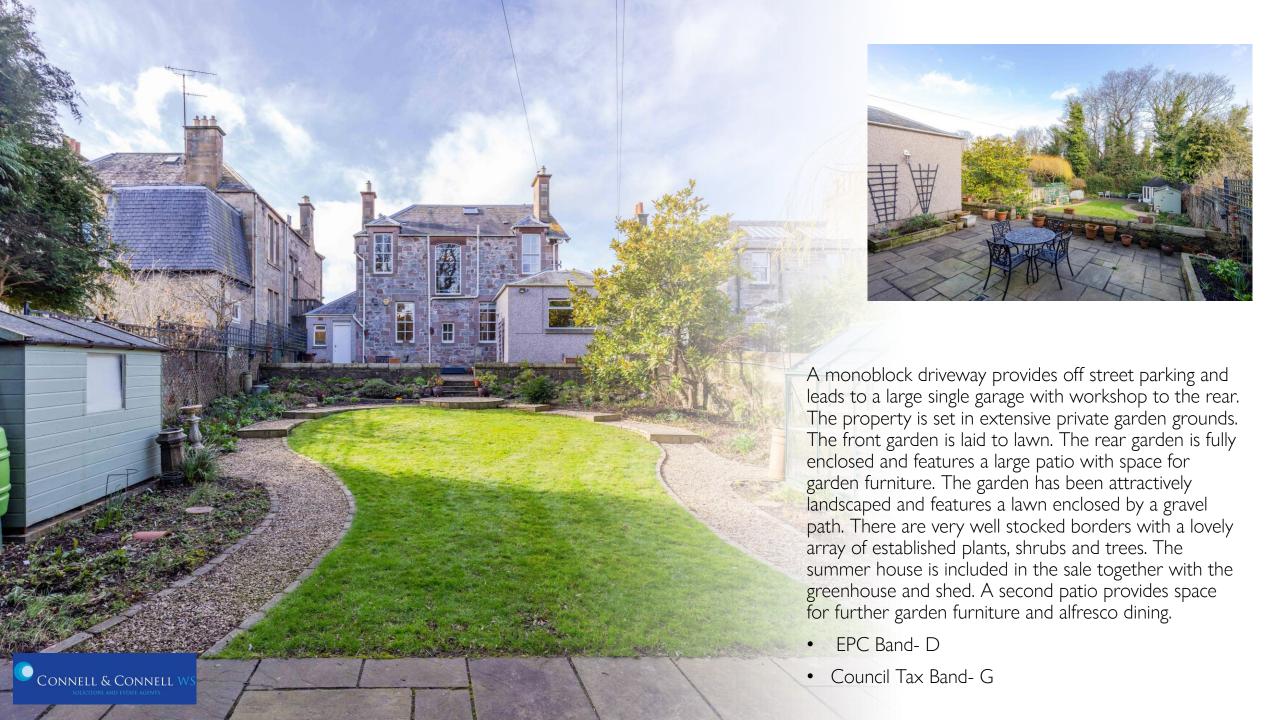

31 Durham Road is a rarely available and magnificent 5 bedroom detached Victorian villa set in extensive garden grounds and located in the popular and established residential area of Duddingston close to excellent local amenities and a short commute to the City Centre.

The property provides spacious and flexible family accommodation and benefits from gas central heating, double glazing and good storage facilities. The kitchen appliances are included in the sale. Other items may be available through separate negotiation.