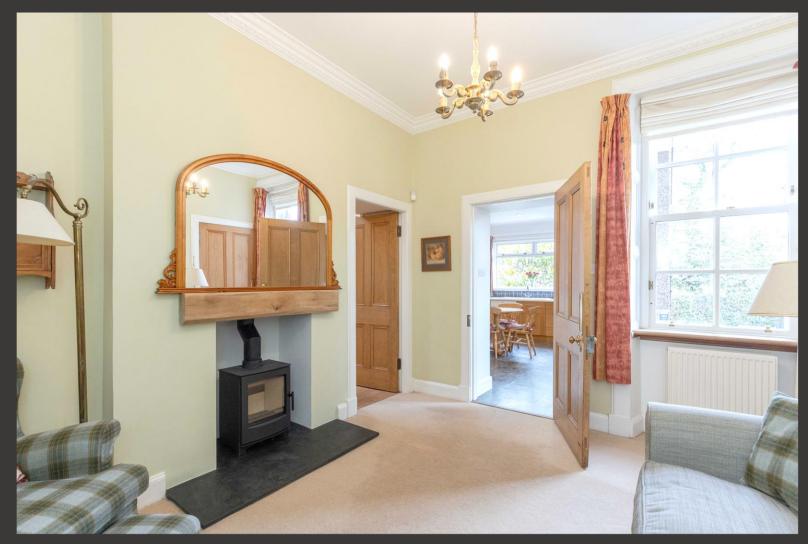

## The ground floor comprises:

- Entrance Vestibule with tiled floor. Door to porch.
- Bright Porch with windows to side. Dado rail. Tiled floor.
- Welcoming entrance Hall with carpeted staircase to upper floors. Cornice and rose. Dado rail.
- Bright and spacious Lounge with bay window to front. Feature fireplace with wood burning stove. Picture rail. Cornice and rose.
- Large Dining Room / Double Bedroom with windows to front.
   Shelved wall press. Feature fireplace. Picture rail. Cornice and rose.
- Home Office / Bedroom with window to rear with open outlook over garden. Display cabinets. Dado rail. Picture rail. Cornice and ceiling rose.
- Rear Hall with window overlooking garden. Wine cellar.
- Family Room with feature fireplace with wood burning stove. Cornice and rose. Window to rear.
- Fully fitted Dining kitchen with an extensive range of fitted wall and base units. Integrated gas hob, electric oven, microwave and hood. Integrated fridge/freezer and dishwasher. Ample work surfaces with sink with drainer and tiled splashback. Windows to rear overlooking garden. Door to garden.