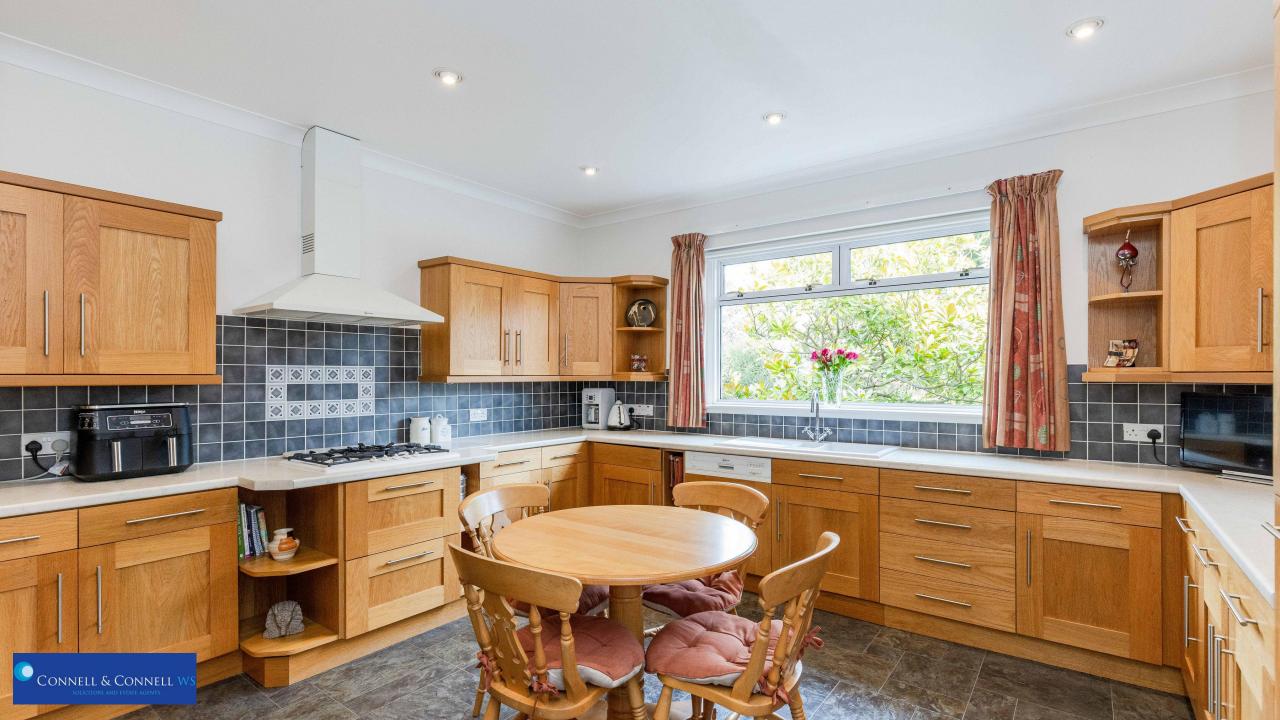

## The ground floor comprises:

- Entrance Vestibule with tiled floor. Door to porch.
- Bright Porch with windows to side. Dado rail. Tiled floor.
- Welcoming entrance Hall with carpeted staircase to upper floors. Cornice and rose. Dado rail.
- Bright and spacious Lounge with bay window to front. Feature fireplace with wood burning stove. Picture rail. Cornice and rose.
- Large Dining Room / Double Bedroom with windows to front.
   Shelved wall press. Feature fireplace. Picture rail. Cornice and rose.
- Home Office / Bedroom with window to rear with open outlook over garden. Display cabinets. Dado rail. Picture rail. Cornice and ceiling rose.
- Rear Hall with window overlooking garden. Wine cellar.
- Family Room with feature fireplace with wood burning stove. Cornice and rose. Window to rear.
- Fully fitted Dining kitchen with an extensive range of fitted wall and base units. Integrated gas hob, electric oven, microwave and hood. Integrated fridge/freezer and dishwasher. Ample work surfaces with sink with drainer and tiled splashback. Windows to rear overlooking garden. Door to garden.