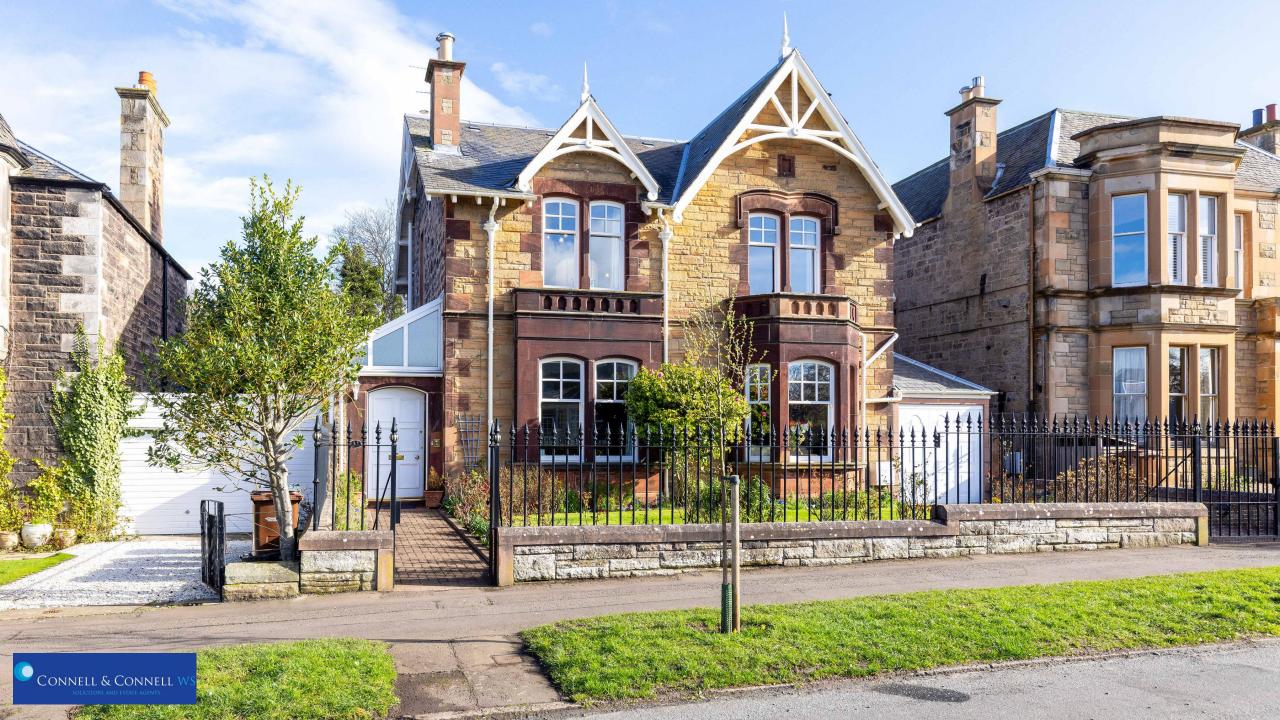

31 Durham Road is a rarely available and magnificent 5 bedroom detached Victorian villa set in extensive garden grounds and located in the popular and established residential area of Duddingston close to excellent local amenities and a short commute to the City Centre.

Duddingston is a highly sought after residential area lying to the east of the city centre. Duddingston Village, which is situated just up the road, has a 12th century Kirk and Edinburgh's oldest pub, The Sheep Heid Inn. The Figgate Burn Park, Holyrood Park, Duddingston Loch and the Bawsinch Nature Reserve are also all close by offering a slice of the country in the heart of the City. Other local amenities include the Victorian Portobello Swimming Pool, fitness centres, well regarded golf courses and football pitches. The large sandy Portobello beach and Promenade is a short walk away and Portobello offers a good range of local shops, restaurants cafes and bars.