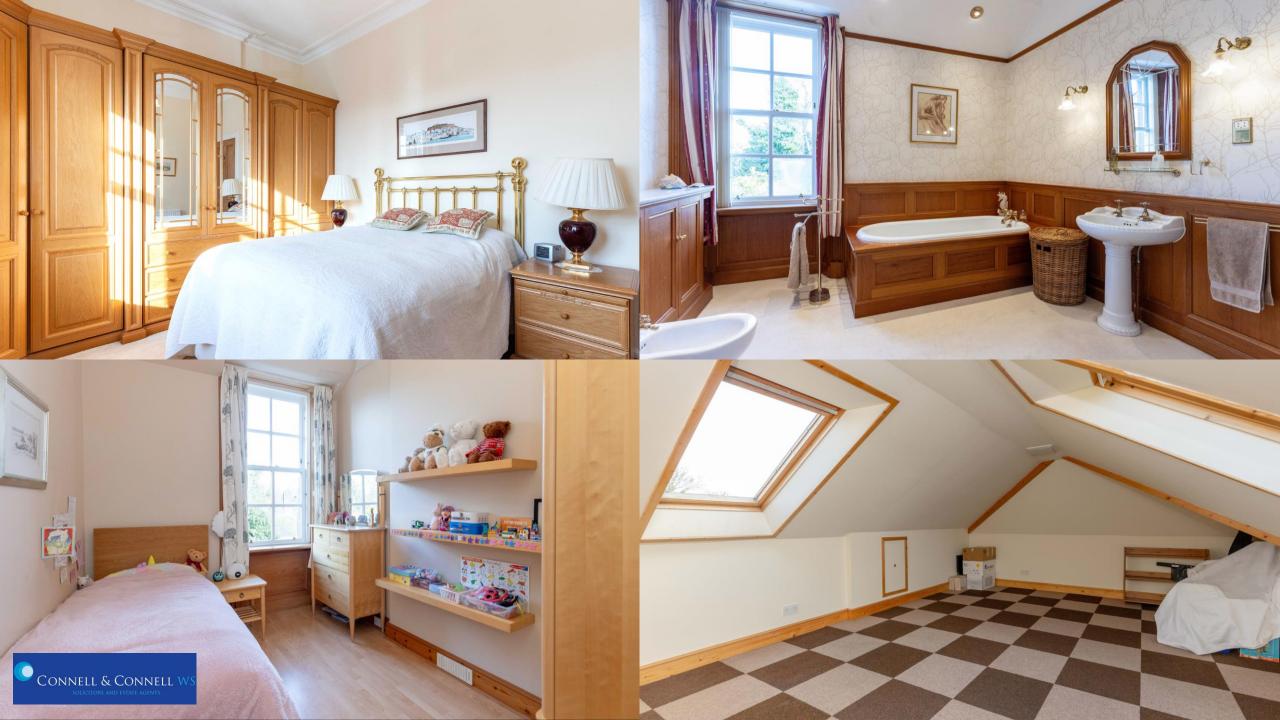

## Upper floor

- Large Landing with full height window to rear overlooking garden. Built in cupboard. Cornice and rose. Window to side. Stairs to upper floor.
- Master Bedroom with windows to front with open views to Arthurs Seat.
   Cornice.
- En-suite Shower Room with white two-piece suite comprising wash hand basin and WC. Shower compartment with mixer shower.
- Large Double Bedroom with window to front again with open views to Arthur's Seat. Extensive built in wardrobes with matching dresser. Cornice.
- Further Double Bedroom with window to rear overlooking garden.
- Impressive family Bathroom with white four-piece suite comprising bath, wash hand basin, bidet and WC. Shower compartment with electric shower. Mirror. Shaving point. Window to rear.

## Attic Floor

• Large Attic Room with access to eaves storage. Velux windows to front and rear.

31 DURHAM ROAD, EDINBURGH, EH15 1PB NOT TO SCALE - FOR ILLUSTRATIVE PURPOSES ONLY APPROXIMATE GROSS INTERNAL FLOOR AREA 2,598 SQ FT / 242 SQ M GARAGE 249 SQ FT / 23 SQ M