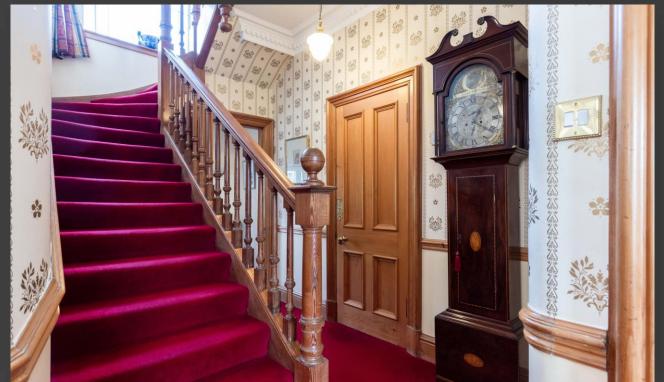

## The ground floor comprises:

- Entrance Vestibule with tiled floor. Door to porch.
- Bright Porch with windows to side. Dado rail. Tiled floor.
- Welcoming entrance Hall with carpeted staircase to upper floors. Cornice and rose. Dado rail.
- Bright and spacious Lounge with bay window to front. Feature fireplace with wood burning stove. Picture rail. Cornice and rose.
- Large Dining Room / Double Bedroom with windows to front.
   Shelved wall press. Feature fireplace. Picture rail. Cornice and rose.
- Home Office / Bedroom with window to rear with open outlook over garden. Display cabinets. Dado rail. Picture rail. Cornice and ceiling rose.
- Rear Hall with window overlooking garden. Wine cellar.
- Family Room with feature fireplace with wood burning stove. Cornice and rose. Window to rear.
- Fully fitted Dining kitchen with an extensive range of fitted wall and base units. Integrated gas hob, electric oven, microwave and hood. Integrated fridge/freezer and dishwasher. Ample work surfaces with sink with drainer and tiled splashback. Windows to rear overlooking garden. Door to garden.