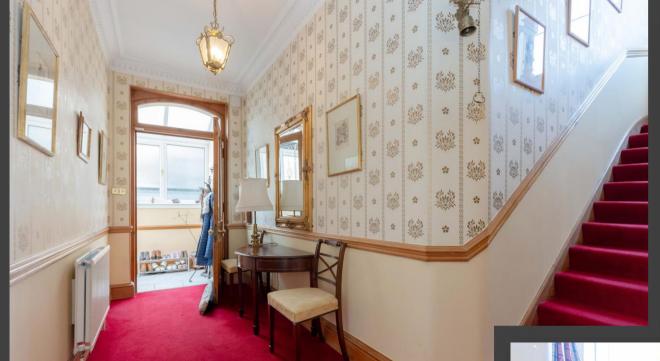

## The ground floor comprises:

- Entrance Vestibule with tiled floor. Door to porch.
- Bright Porch with windows to side. Dado rail. Tiled floor.
- Welcoming entrance Hall with carpeted staircase to upper floors. Cornice and rose. Dado rail.
- Bright and spacious Lounge with bay window to front. Feature fireplace with wood burning stove. Picture rail. Cornice and rose.
- Large Dining Room / Double Bedroom with windows to front.
   Shelved wall press. Feature fireplace. Picture rail. Cornice and rose.
- Home Office / Bedroom with window to rear with open outlook over garden. Display cabinets. Dado rail. Picture rail. Cornice and ceiling rose.
- Rear Hall with window overlooking garden. Wine cellar.
- Family Room with feature fireplace with wood burning stove. Cornice and rose. Window to rear.
- Fully fitted Dining kitchen with an extensive range of fitted wall and base units. Integrated gas hob, electric oven, microwave and hood. Integrated fridge/freezer and dishwasher. Ample work surfaces with sink with drainer and tiled splashback. Windows to rear overlooking garden. Door to garden.