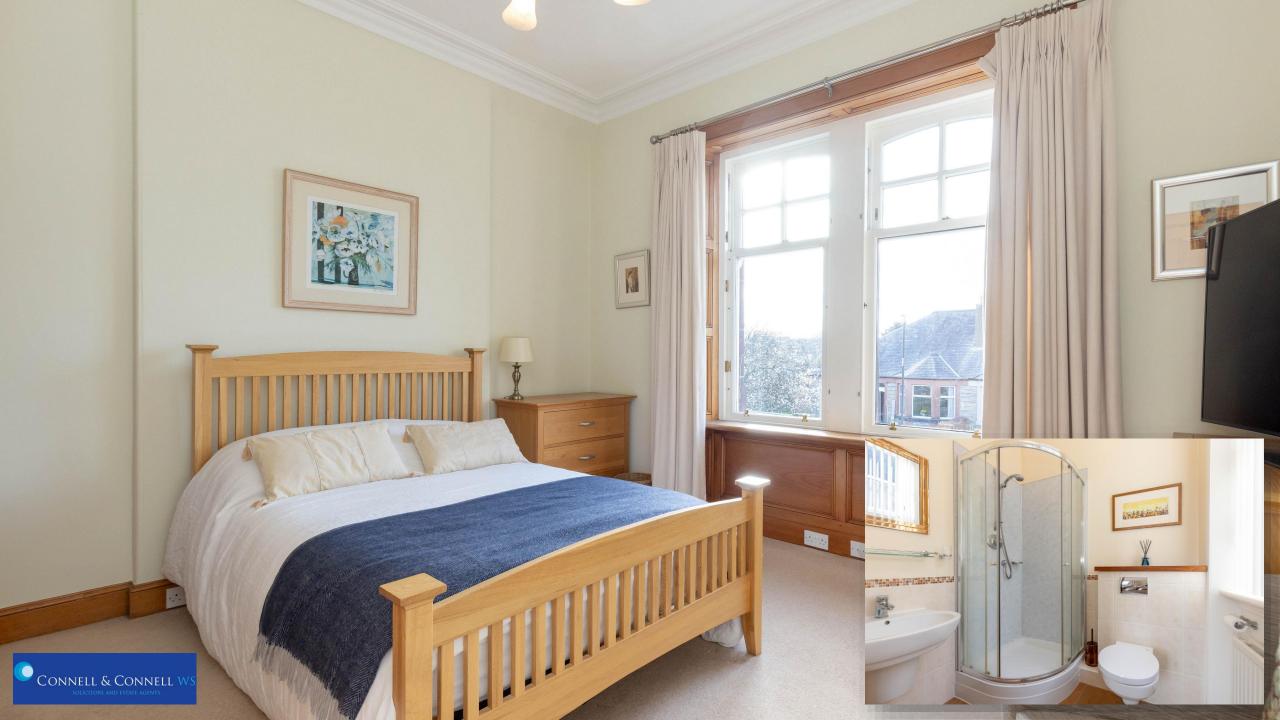

## Upper floor

- Large Landing with full height window to rear overlooking garden. Built in cupboard. Cornice and rose. Window to side. Stairs to upper floor.
- Master Bedroom with windows to front with open views to Arthurs Seat.
   Cornice.
- En-suite Shower Room with white two-piece suite comprising wash hand basin and WC. Shower compartment with mixer shower.
- Large Double Bedroom with window to front again with open views to Arthur's Seat. Extensive built in wardrobes with matching dresser. Cornice.
- Further Double Bedroom with window to rear overlooking garden.
- Impressive family Bathroom with white four-piece suite comprising bath, wash hand basin, bidet and WC. Shower compartment with electric shower. Mirror. Shaving point. Window to rear.