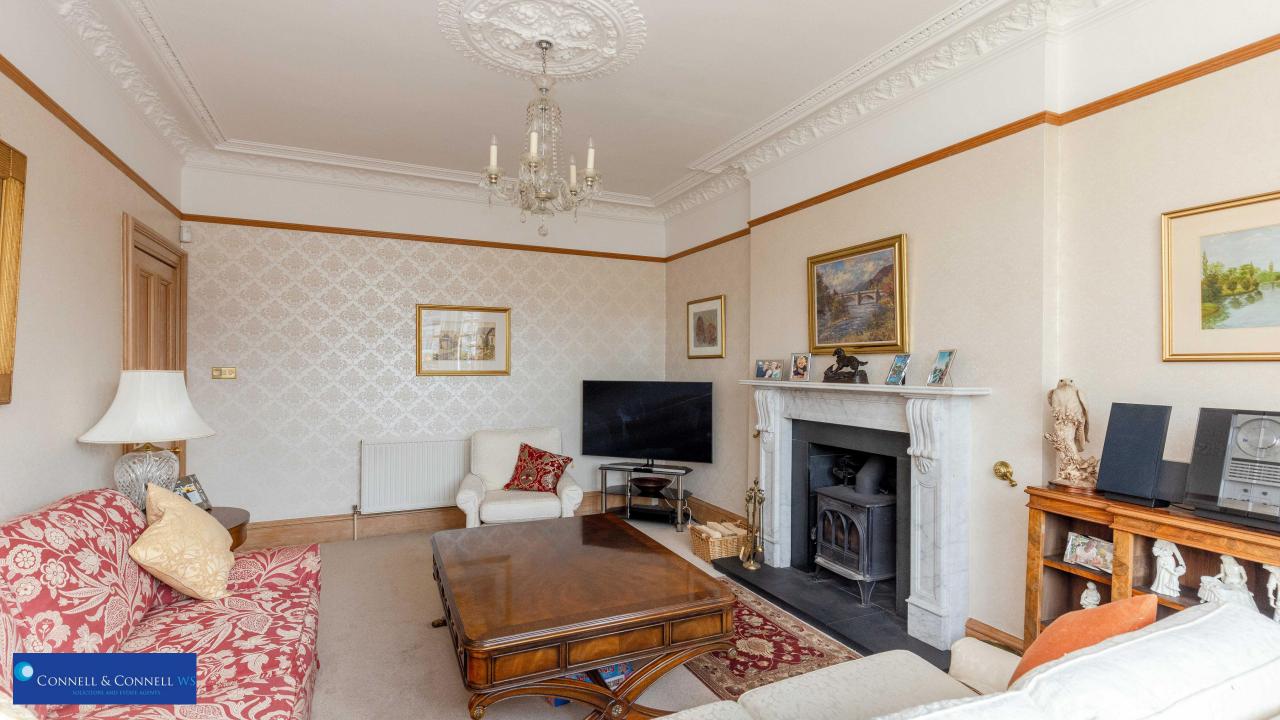

## The ground floor comprises:

- Entrance Vestibule with tiled floor. Door to porch.
- Bright Porch with windows to side. Dado rail. Tiled floor.
- Welcoming entrance Hall with carpeted staircase to upper floors. Cornice and rose. Dado rail.
- Bright and spacious Lounge with bay window to front. Feature fireplace with wood burning stove. Picture rail. Cornice and rose.
- Large Dining Room / Double Bedroom with windows to front.
   Shelved wall press. Feature fireplace. Picture rail. Cornice and rose.
- Home Office / Bedroom with window to rear with open outlook over garden. Display cabinets. Dado rail. Picture rail. Cornice and ceiling rose.
- Rear Hall with window overlooking garden. Wine cellar.
- Family Room with feature fireplace with wood burning stove. Cornice and rose. Window to rear.
- Fully fitted Dining kitchen with an extensive range of fitted wall and base units. Integrated gas hob, electric oven, microwave and hood. Integrated fridge/freezer and dishwasher. Ample work surfaces with sink with drainer and tiled splashback. Windows to rear overlooking garden. Door to garden.