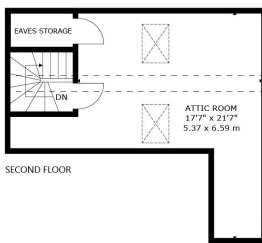

## Attic Floor

• Large Attic Room with access to eaves storage. Velux windows to front and rear.

31 DURHAM ROAD, EDINBURGH, EH15 1PB NOT TO SCALE - FOR ILLUSTRATIVE PURPOSES ONLY APPROXIMATE GROSS INTERNAL FLOOR AREA 2,598 SQ FT / 242 SQ M GARAGE 249 SQ FT / 23 SQ M