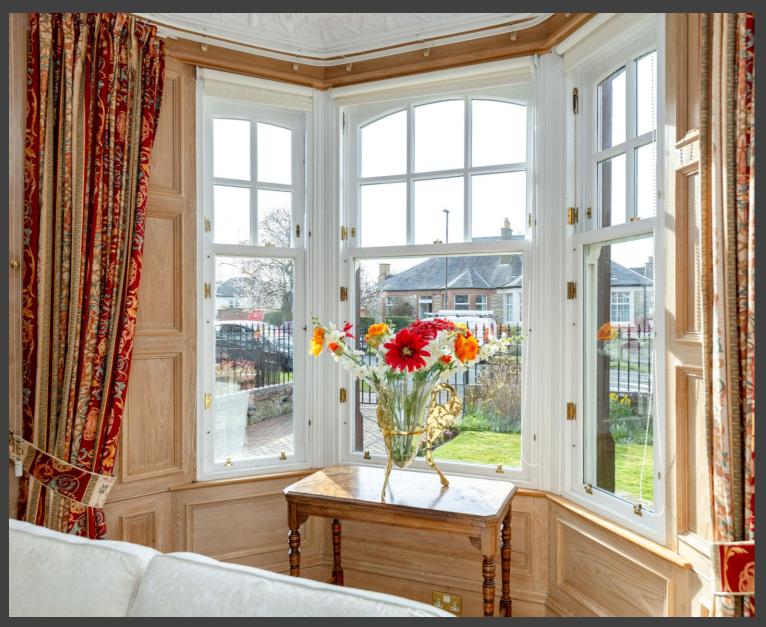

## The ground floor comprises:

- Entrance Vestibule with tiled floor. Door to porch.
- Bright Porch with windows to side. Dado rail. Tiled floor.
- Welcoming entrance Hall with carpeted staircase to upper floors. Cornice and rose. Dado rail.
- Bright and spacious Lounge with bay window to front. Feature fireplace with wood burning stove. Picture rail. Cornice and rose.
- Large Dining Room / Double Bedroom with windows to front.
   Shelved wall press. Feature fireplace. Picture rail. Cornice and rose.
- Home Office / Bedroom with window to rear with open outlook over garden. Display cabinets. Dado rail. Picture rail. Cornice and ceiling rose.
- Rear Hall with window overlooking garden. Wine cellar.
- Family Room with feature fireplace with wood burning stove. Cornice and rose. Window to rear.
- Fully fitted Dining kitchen with an extensive range of fitted wall and base units. Integrated gas hob, electric oven, microwave and hood. Integrated fridge/freezer and dishwasher. Ample work surfaces with sink with drainer and tiled splashback. Windows to rear overlooking garden. Door to garden.