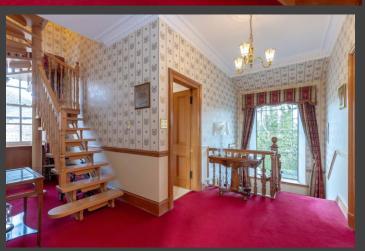

## Upper floor

- Large Landing with full height window to rear overlooking garden. Built in cupboard. Cornice and rose. Window to side. Stairs to upper floor.
- Master Bedroom with windows to front with open views to Arthurs Seat.
   Cornice.
- En-suite Shower Room with white two-piece suite comprising wash hand basin and WC. Shower compartment with mixer shower.
- Large Double Bedroom with window to front again with open views to Arthur's Seat. Extensive built in wardrobes with matching dresser. Cornice.
- Further Double Bedroom with window to rear overlooking garden.
- Impressive family Bathroom with white four-piece suite comprising bath, wash hand basin, bidet and WC. Shower compartment with electric shower. Mirror. Shaving point. Window to rear.