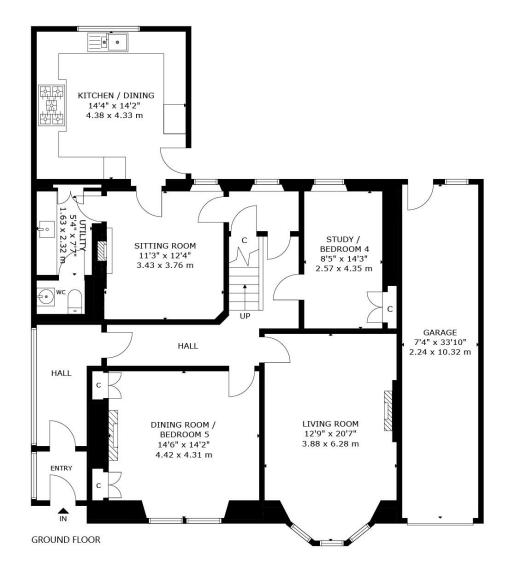

## The ground floor comprises:

- Entrance Vestibule with tiled floor. Door to porch.
- Bright Porch with windows to side. Dado rail. Tiled floor.
- Welcoming entrance Hall with carpeted staircase to upper floors. Cornice and rose. Dado rail.
- Bright and spacious Lounge with bay window to front. Feature fireplace with wood burning stove. Picture rail. Cornice and rose.
- Large Dining Room / Double Bedroom with windows to front.
   Shelved wall press. Feature fireplace. Picture rail. Cornice and rose.
- Home Office / Bedroom with window to rear with open outlook over garden. Display cabinets. Dado rail. Picture rail. Cornice and ceiling rose.
- Rear Hall with window overlooking garden. Wine cellar.
- Family Room with feature fireplace with wood burning stove. Cornice and rose. Window to rear.
- Fully fitted Dining kitchen with an extensive range of fitted wall and base units. Integrated gas hob, electric oven, microwave and hood. Integrated fridge/freezer and dishwasher. Ample work surfaces with sink with drainer and tiled splashback. Windows to rear overlooking garden. Door to garden.

## Attic Floor

• Large Attic Room with access to eaves storage. Velux windows to front and rear.

31 DURHAM ROAD, EDINBURGH, EH15 1PB NOT TO SCALE - FOR ILLUSTRATIVE PURPOSES ONLY APPROXIMATE GROSS INTERNAL FLOOR AREA 2,598 SQ FT / 242 SQ M GARAGE 249 SQ FT / 23 SQ M