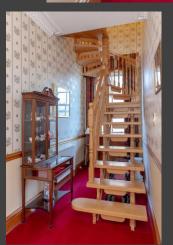

## Attic Floor

• Large Attic Room with access to eaves storage. Velux windows to front and rear.

31 DURHAM ROAD, EDINBURGH, EH15 1PB NOT TO SCALE - FOR ILLUSTRATIVE PURPOSES ONLY APPROXIMATE GROSS INTERNAL FLOOR AREA 2,598 SQ FT / 242 SQ M GARAGE 249 SQ FT / 23 SQ M