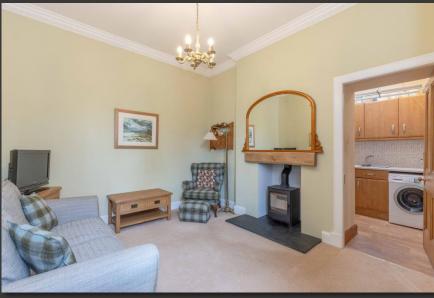

## The ground floor comprises:

- Entrance Vestibule with tiled floor. Door to porch.
- Bright Porch with windows to side. Dado rail. Tiled floor.
- Welcoming entrance Hall with carpeted staircase to upper floors. Cornice and rose. Dado rail.
- Bright and spacious Lounge with bay window to front. Feature fireplace with wood burning stove. Picture rail. Cornice and rose.
- Large Dining Room / Double Bedroom with windows to front.
   Shelved wall press. Feature fireplace. Picture rail. Cornice and rose.
- Home Office / Bedroom with window to rear with open outlook over garden. Display cabinets. Dado rail. Picture rail. Cornice and ceiling rose.
- Rear Hall with window overlooking garden. Wine cellar.
- Family Room with feature fireplace with wood burning stove. Cornice and rose. Window to rear.
- Fully fitted Dining kitchen with an extensive range of fitted wall and base units. Integrated gas hob, electric oven, microwave and hood. Integrated fridge/freezer and dishwasher. Ample work surfaces with sink with drainer and tiled splashback. Windows to rear overlooking garden. Door to garden.