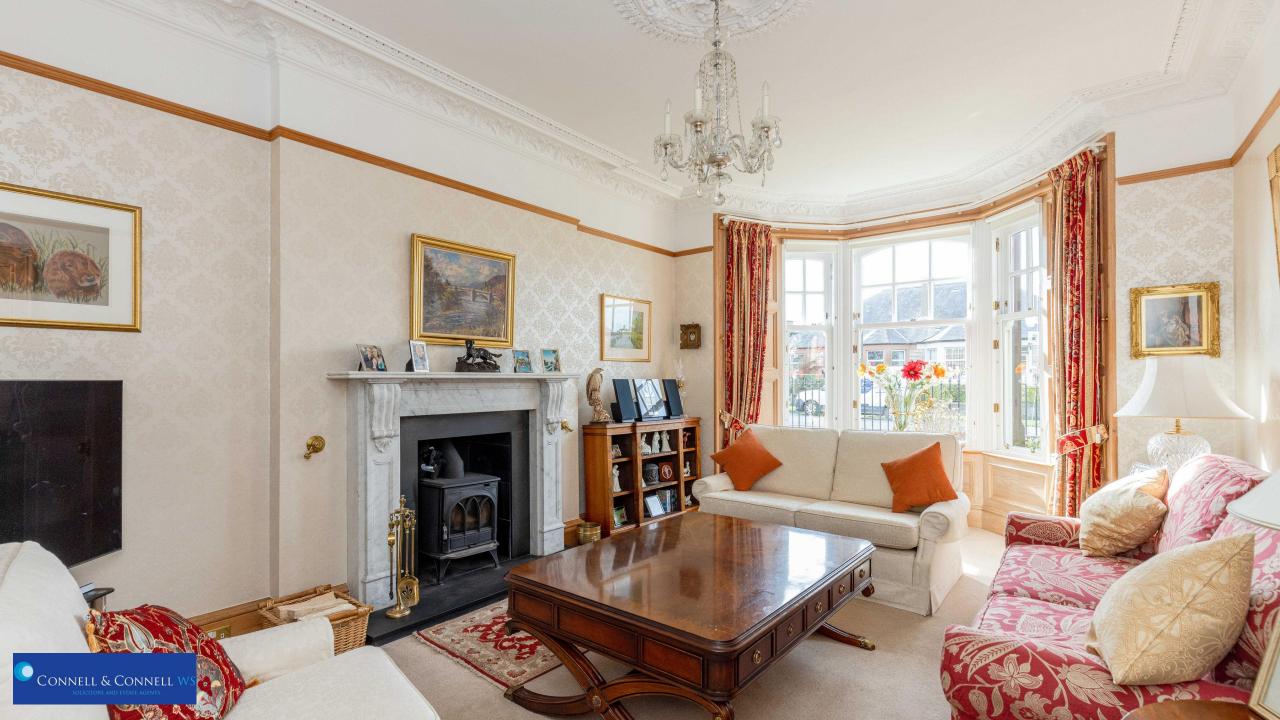

## The ground floor comprises:

- Entrance Vestibule with tiled floor. Door to porch.
- Bright Porch with windows to side. Dado rail. Tiled floor.
- Welcoming entrance Hall with carpeted staircase to upper floors. Cornice and rose. Dado rail.
- Bright and spacious Lounge with bay window to front. Feature fireplace with wood burning stove. Picture rail. Cornice and rose.
- Large Dining Room / Double Bedroom with windows to front.
   Shelved wall press. Feature fireplace. Picture rail. Cornice and rose.
- Home Office / Bedroom with window to rear with open outlook over garden. Display cabinets. Dado rail. Picture rail. Cornice and ceiling rose.
- Rear Hall with window overlooking garden. Wine cellar.
- Family Room with feature fireplace with wood burning stove. Cornice and rose. Window to rear.
- Fully fitted Dining kitchen with an extensive range of fitted wall and base units. Integrated gas hob, electric oven, microwave and hood. Integrated fridge/freezer and dishwasher. Ample work surfaces with sink with drainer and tiled splashback. Windows to rear overlooking garden. Door to garden.