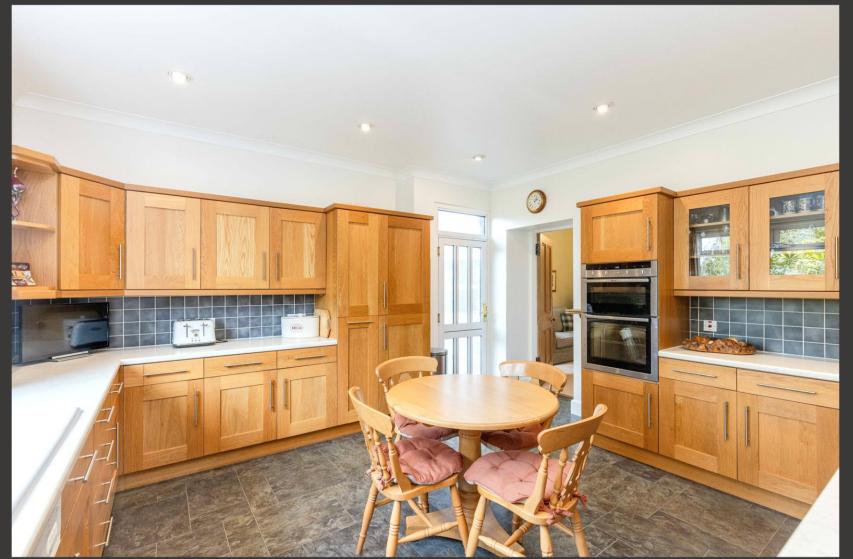

## The ground floor comprises:

- Entrance Vestibule with tiled floor. Door to porch.
- Bright Porch with windows to side. Dado rail. Tiled floor.
- Welcoming entrance Hall with carpeted staircase to upper floors. Cornice and rose. Dado rail.
- Bright and spacious Lounge with bay window to front. Feature fireplace with wood burning stove. Picture rail. Cornice and rose.
- Large Dining Room / Double Bedroom with windows to front.
   Shelved wall press. Feature fireplace. Picture rail. Cornice and rose.
- Home Office / Bedroom with window to rear with open outlook over garden. Display cabinets. Dado rail. Picture rail. Cornice and ceiling rose.
- Rear Hall with window overlooking garden. Wine cellar.
- Family Room with feature fireplace with wood burning stove. Cornice and rose. Window to rear.
- Fully fitted Dining kitchen with an extensive range of fitted wall and base units. Integrated gas hob, electric oven, microwave and hood. Integrated fridge/freezer and dishwasher. Ample work surfaces with sink with drainer and tiled splashback. Windows to rear overlooking garden. Door to garden.