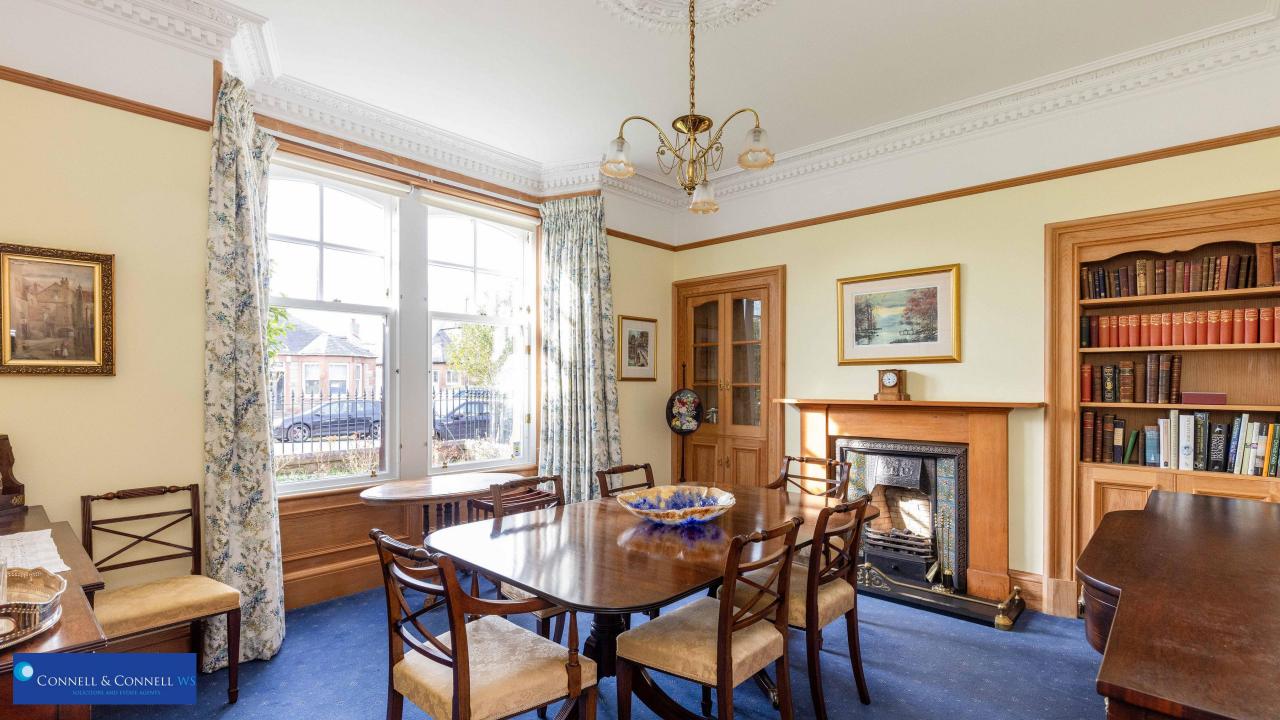

## The ground floor comprises:

- Entrance Vestibule with tiled floor. Door to porch.
- Bright Porch with windows to side. Dado rail. Tiled floor.
- Welcoming entrance Hall with carpeted staircase to upper floors. Cornice and rose. Dado rail.
- Bright and spacious Lounge with bay window to front. Feature fireplace with wood burning stove. Picture rail. Cornice and rose.
- Large Dining Room / Double Bedroom with windows to front.
   Shelved wall press. Feature fireplace. Picture rail. Cornice and rose.
- Home Office / Bedroom with window to rear with open outlook over garden. Display cabinets. Dado rail. Picture rail. Cornice and ceiling rose.
- Rear Hall with window overlooking garden. Wine cellar.
- Family Room with feature fireplace with wood burning stove. Cornice and rose. Window to rear.
- Fully fitted Dining kitchen with an extensive range of fitted wall and base units. Integrated gas hob, electric oven, microwave and hood. Integrated fridge/freezer and dishwasher. Ample work surfaces with sink with drainer and tiled splashback. Windows to rear overlooking garden. Door to garden.