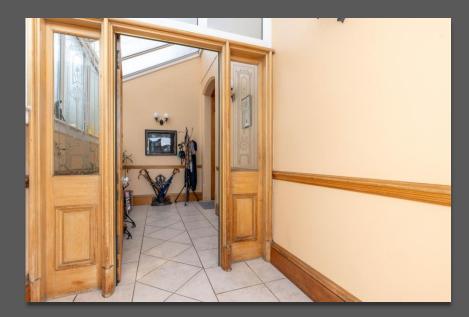

## The ground floor comprises:

- Entrance Vestibule with tiled floor. Door to porch.
- Bright Porch with windows to side. Dado rail. Tiled floor.
- Welcoming entrance Hall with carpeted staircase to upper floors. Cornice and rose. Dado rail.
- Bright and spacious Lounge with bay window to front. Feature fireplace with wood burning stove. Picture rail. Cornice and rose.
- Large Dining Room / Double Bedroom with windows to front.
   Shelved wall press. Feature fireplace. Picture rail. Cornice and rose.
- Home Office / Bedroom with window to rear with open outlook over garden. Display cabinets. Dado rail. Picture rail. Cornice and ceiling rose.
- Rear Hall with window overlooking garden. Wine cellar.
- Family Room with feature fireplace with wood burning stove. Cornice and rose. Window to rear.
- Fully fitted Dining kitchen with an extensive range of fitted wall and base units. Integrated gas hob, electric oven, microwave and hood. Integrated fridge/freezer and dishwasher. Ample work surfaces with sink with drainer and tiled splashback. Windows to rear overlooking garden. Door to garden.