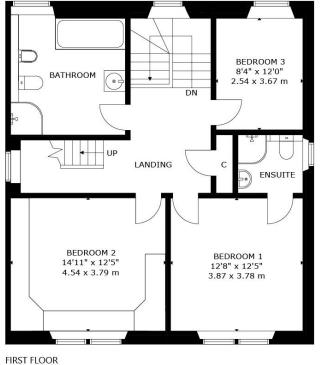

## Upper floor

- Large Landing with full height window to rear overlooking garden. Built in cupboard. Cornice and rose. Window to side. Stairs to upper floor.
- Master Bedroom with windows to front with open views to Arthurs Seat.
   Cornice.
- En-suite Shower Room with white two-piece suite comprising wash hand basin and WC. Shower compartment with mixer shower.
- Large Double Bedroom with window to front again with open views to Arthur's Seat. Extensive built in wardrobes with matching dresser. Cornice.
- Further Double Bedroom with window to rear overlooking garden.
- Impressive family Bathroom with white four-piece suite comprising bath, wash hand basin, bidet and WC. Shower compartment with electric shower. Mirror. Shaving point. Window to rear.