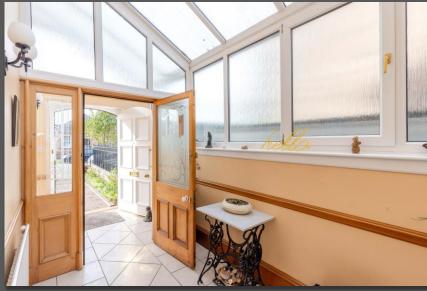

## The ground floor comprises:

- Entrance Vestibule with tiled floor. Door to porch.
- Bright Porch with windows to side. Dado rail. Tiled floor.
- Welcoming entrance Hall with carpeted staircase to upper floors. Cornice and rose. Dado rail.
- Bright and spacious Lounge with bay window to front. Feature fireplace with wood burning stove. Picture rail. Cornice and rose.
- Large Dining Room / Double Bedroom with windows to front.
   Shelved wall press. Feature fireplace. Picture rail. Cornice and rose.
- Home Office / Bedroom with window to rear with open outlook over garden. Display cabinets. Dado rail. Picture rail. Cornice and ceiling rose.
- Rear Hall with window overlooking garden. Wine cellar.
- Family Room with feature fireplace with wood burning stove. Cornice and rose. Window to rear.
- Fully fitted Dining kitchen with an extensive range of fitted wall and base units. Integrated gas hob, electric oven, microwave and hood. Integrated fridge/freezer and dishwasher. Ample work surfaces with sink with drainer and tiled splashback. Windows to rear overlooking garden. Door to garden.