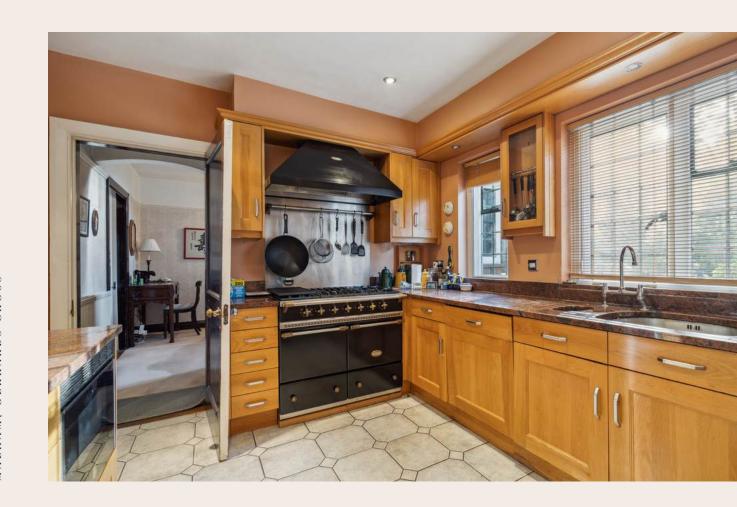

The house currently benefits from four double bedrooms on the lst floor while the ground floor enjoys high ceilings and a versatile reception space including formal dining room, kitchen, sitting room and living room/conservatory. There is also a single garage, study with large concealed wine cellar plus a utility room. There is immense potential to extend, modernise and improve the house to fully utilise the large plot, subject to relevant consents.