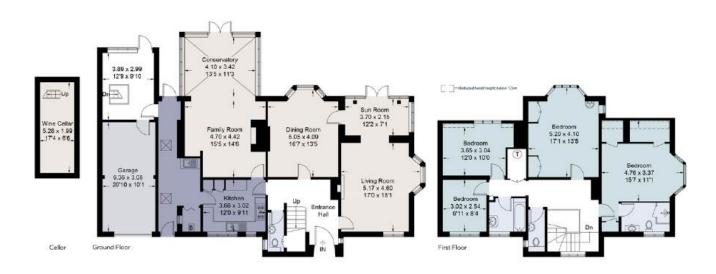

### 18 Oval Way

Approximate Gross Internal Area = 264.1 sq m / 2,843 sq ft
Cellar = 10.5 sq m / 113 sq ft
Total = 274.6 sq m / 2,956 sq ft
(Including Garage)