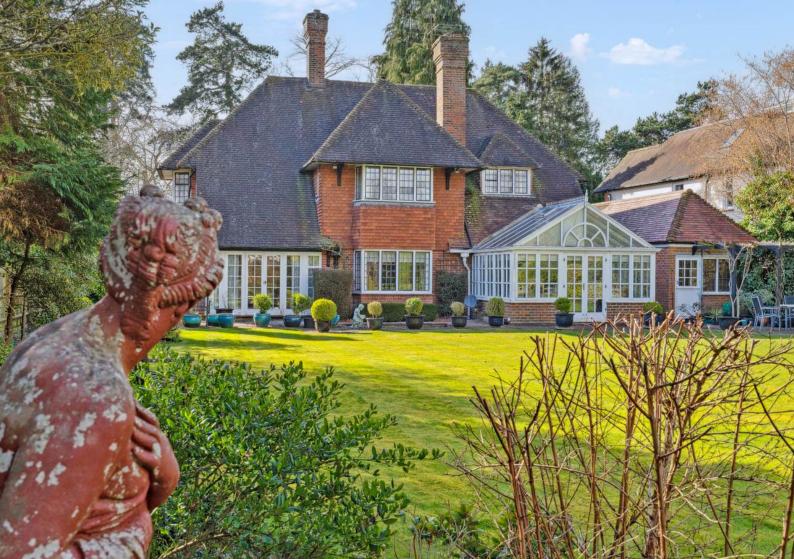

At the front there is an area laid to lawn and a variety of mature trees. The rear garden is absolutely breath-taking, offering privacy and peaceful as it backs onto other gardens. There is a patio area for alfresco entertaining, water feature and a large area of lawn centrally with borders which are well stocked with a variety of specimen trees, shrubs, hedges and flower beds.