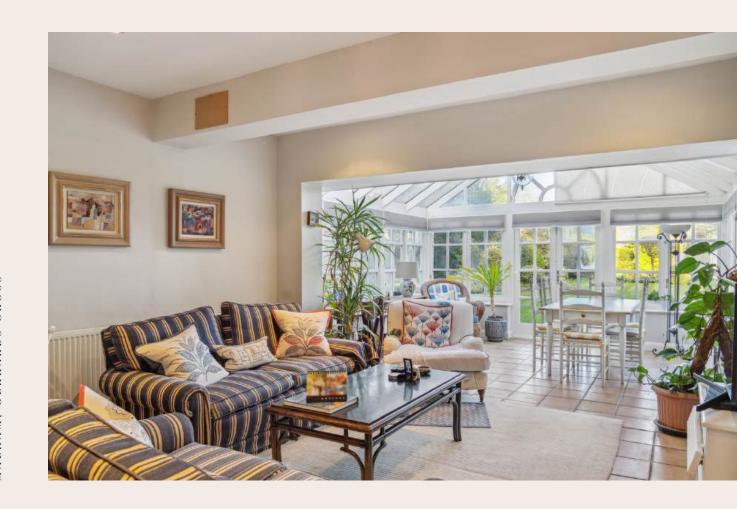

The house currently benefits from four double bedrooms on the lst floor while the ground floor enjoys high ceilings and a versatile reception space including formal dining room, kitchen, sitting room and living room/conservatory. There is also a single garage, study with large concealed wine cellar plus a utility room. There is immense potential to extend, modernise and improve the house to fully utilise the large plot, subject to relevant consents.