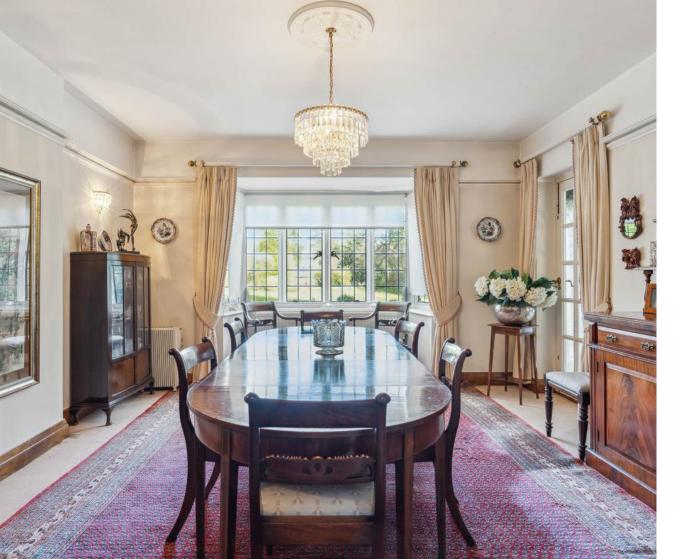

The house currently benefits from four double bedrooms on the lst floor while the ground floor enjoys high ceilings and a versatile reception space including formal dining room, kitchen, sitting room and living room/conservatory. There is also a single garage, study with large concealed wine cellar plus a utility room. There is immense potential to extend, modernise and improve the house to fully utilise the large plot, subject to relevant consents.