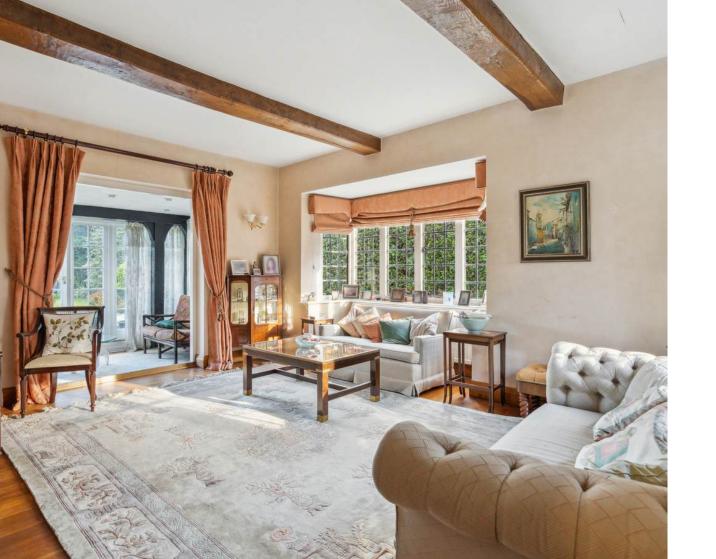

The house currently benefits from four double bedrooms on the lst floor while the ground floor enjoys high ceilings and a versatile reception space including formal dining room, kitchen, sitting room and living room/conservatory. There is also a single garage, study with large concealed wine cellar plus a utility room. There is immense potential to extend, modernise and improve the house to fully utilise the large plot, subject to relevant consents.