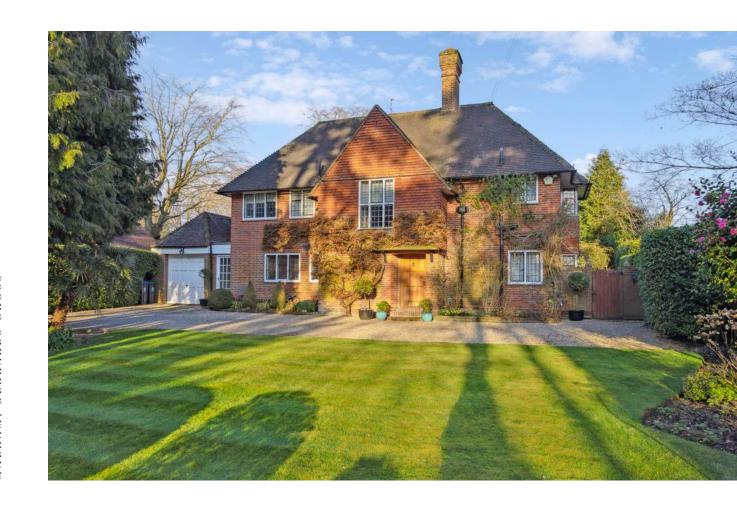

### PROPERTY PROFILE

Dating back to the 1930s, Lovell Homes built distinctive properties to an exacting standard with fine attention to detail. The current owners have enjoyed bringing up their family here over the last 40 years, now providing this rare opportunity to purchase.

The house occupies one of the largest and best plots in central Gerrards Cross, located on the desirable Oval Way, overlooking a wooded copse. The house is set well back from Oval Way on a 0.51 acre level plot. It is approached over a shingle driveway, with parking for multiple vehicles and access into the single garage.