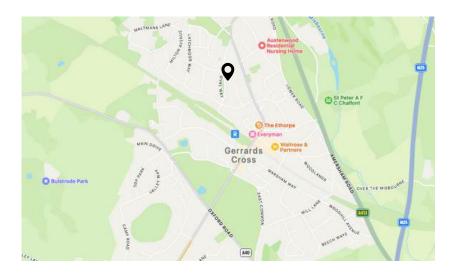

### Location

Malham 18 Oval Way Gerrards Cross Buckinghamshire SL9 8QD

### THE NEIGHBOURHOOD

Gerrards Cross town centre (less than 0.5 mile distant) provides comprehensive shopping facilities including 2 supermarkets (Waitrose and Tesco), hotels, various restaurants, a community library, Everyman cinema & Chiltern Line Railway Station to London Marylebone (fast service circa 18 minutes). Nearby Chalfont St Peter village centre offers a good variety of day-to-day shops, pubs & restaurants. The M40 Junction 1 (Denham) is about 3-4 miles distant linking to the national motorway network & major international airports. There are good sporting facilities within the local area including tennis at Bull Lane and golf at Gerrards Cross.