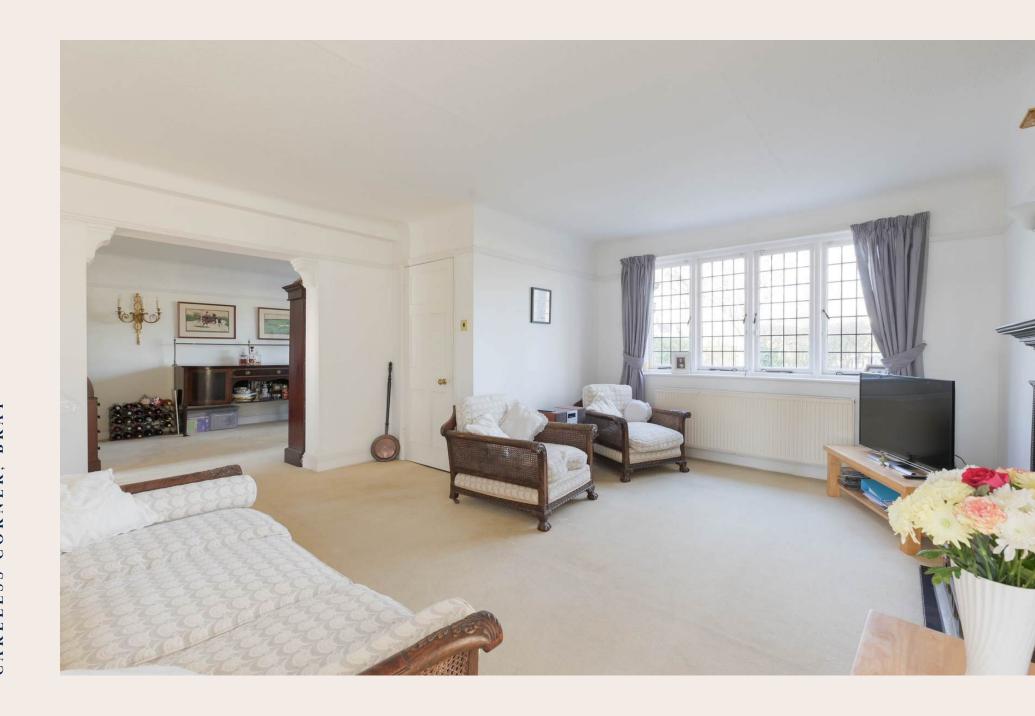

The welcoming entrance hall leads to two principal reception rooms, currently arranged as a sitting room and study, offering the versatility to incorporate a formal dining area. A second sitting room, bathed in natural light from its dual-aspect design, opens onto the rear garden through elegant French doors. At the heart of the home, the country-style kitchen and breakfast room features a characterful stable door leading to the garden and a gravelled driveway, enhancing everyday convenience.