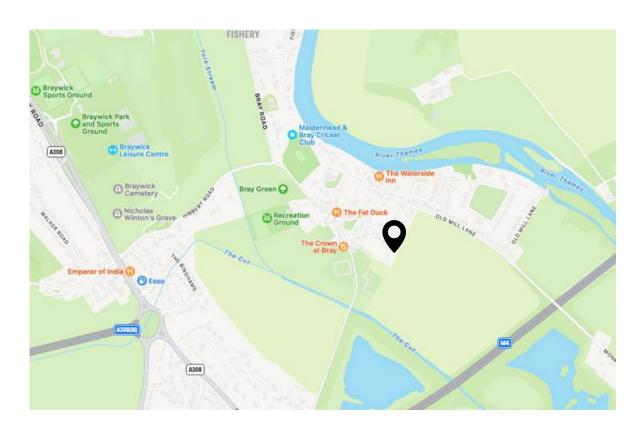

### Location

Careless Corner Brayfield Road Bray Maidenhead Berkshire SL6 2BN

#### THE NEIGHBOURHOOD

Nestled within the prestigious village of Bray, Careless Corner enjoys a prime position on the private Brayfield Road, surrounded by world-class dining, including The Fat Duck, The Waterside Inn, and The Hinds Head. The River Thames offers scenic walking trails, while nearby Maidenhead and Windsor provide excellent transport, shopping, and leisure facilities. Sporting pursuits include golf, horse racing, rowing, and polo, with Braywick Leisure Centre and Monkey Island nearby. With easy access to the M4, Heathrow, and the Elizabeth Line, this location is both idyllic and well-connected.