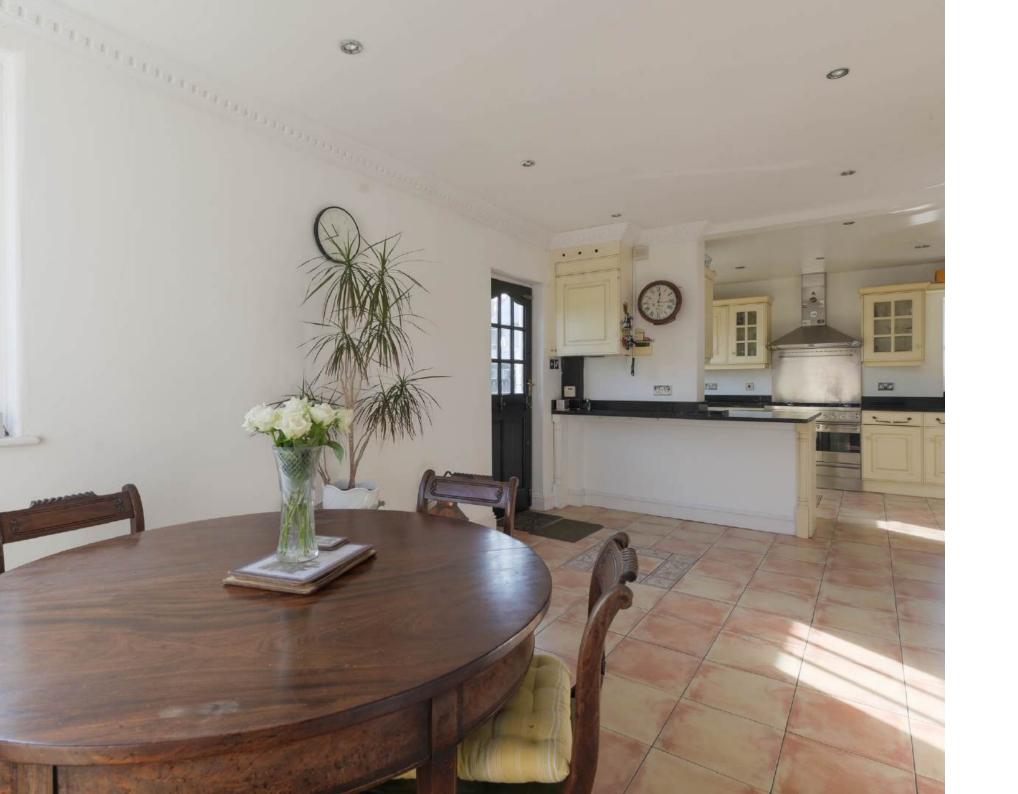

The welcoming entrance hall leads to two principal reception rooms, currently arranged as a sitting room and study, offering the versatility to incorporate a formal dining area. A second sitting room, bathed in natural light from its dual-aspect design, opens onto the rear garden through elegant French doors. At the heart of the home, the country-style kitchen and breakfast room features a characterful stable door leading to the garden and a gravelled driveway, enhancing everyday convenience.