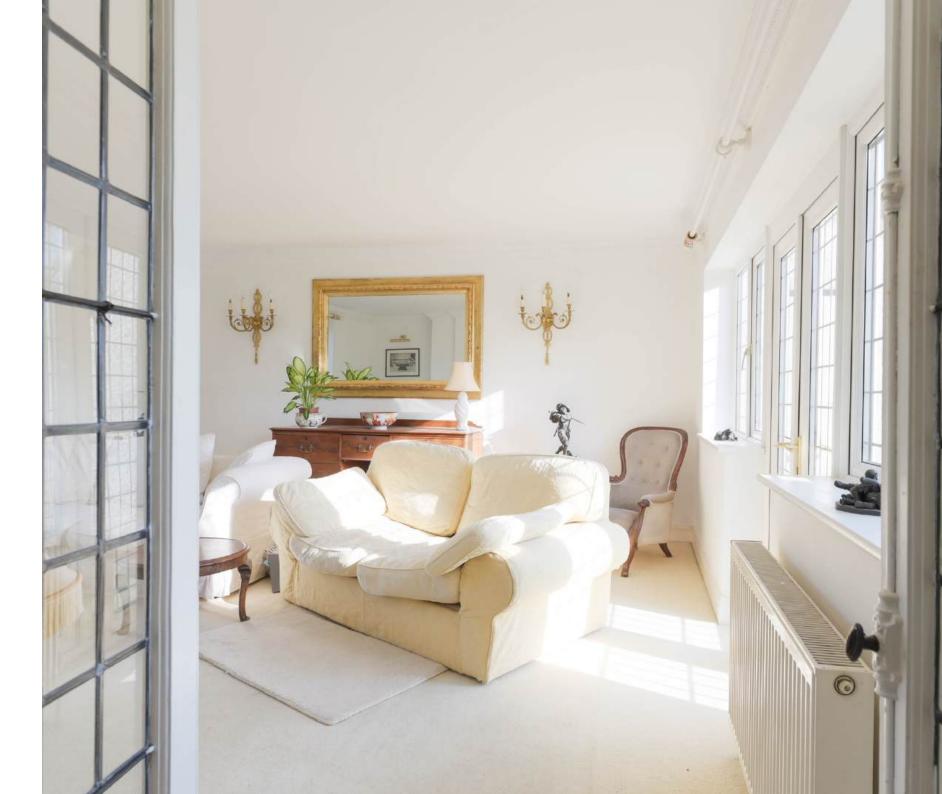

The welcoming entrance hall leads to two principal reception rooms, currently arranged as a sitting room and study, offering the versatility to incorporate a formal dining area. A second sitting room, bathed in natural light from its dual-aspect design, opens onto the rear garden through elegant French doors. At the heart of the home, the country-style kitchen and breakfast room features a characterful stable door leading to the garden and a gravelled driveway, enhancing everyday convenience.