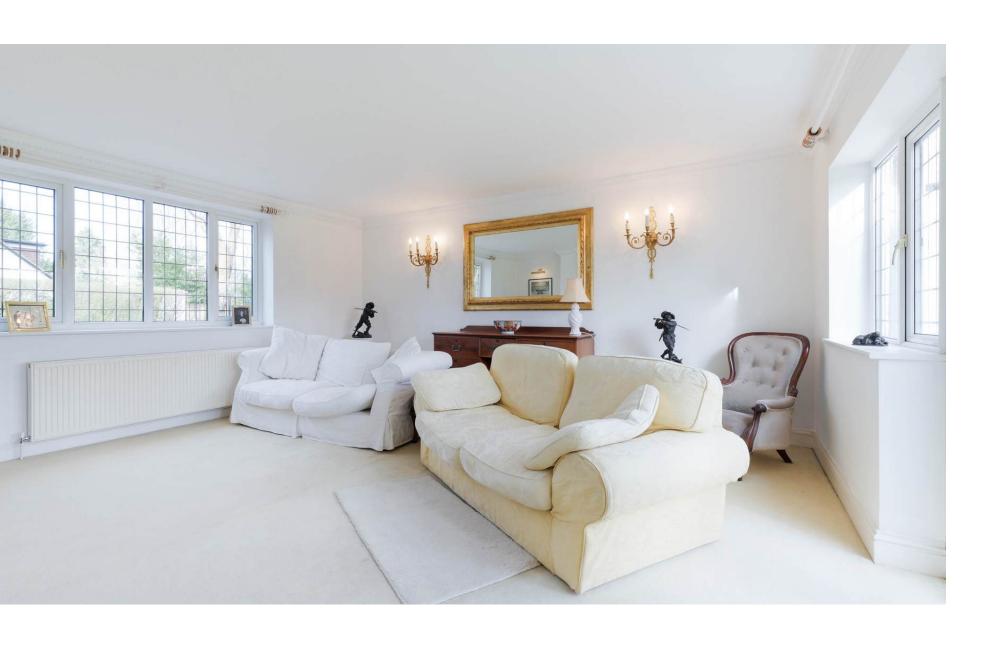

The welcoming entrance hall leads to two principal reception rooms, currently arranged as a sitting room and study, offering the versatility to incorporate a formal dining area. A second sitting room, bathed in natural light from its dual-aspect design, opens onto the rear garden through elegant French doors. At the heart of the home, the country-style kitchen and breakfast room features a characterful stable door leading to the garden and a gravelled driveway, enhancing everyday convenience.