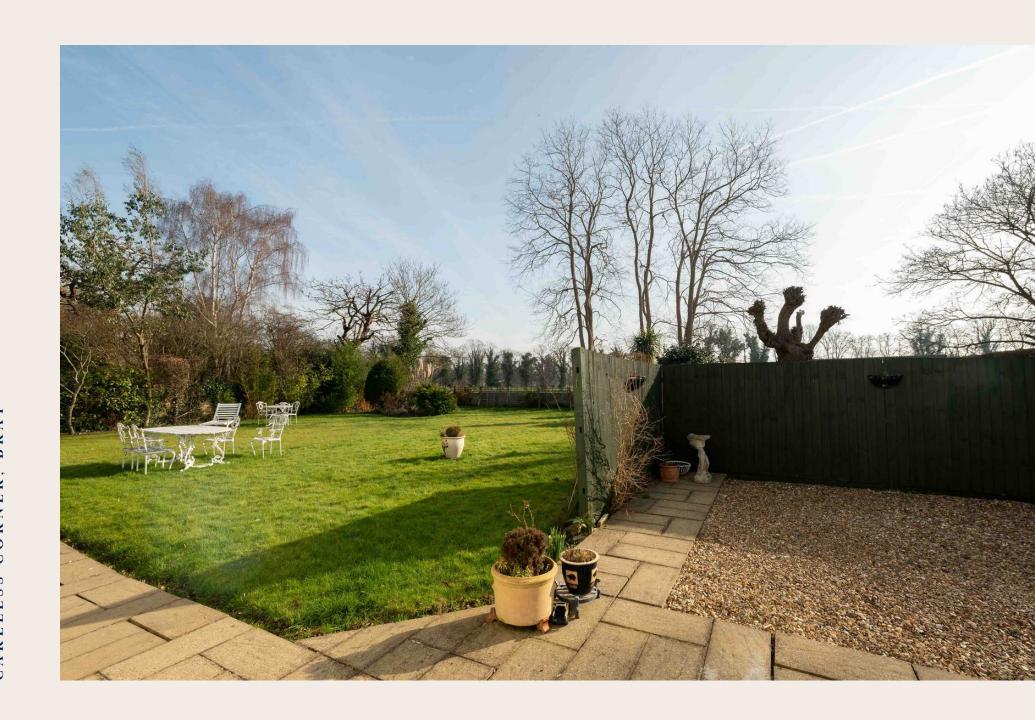

Set behind a mature hedge and charming white picket fencing, this home enjoys exceptional kerb appeal. The generous corner plot benefits from dual access, ample parking, garaging, or a carport. The beautifully landscaped rear garden, featuring mature shrubs and hedgerows, offers stunning countryside views, while a paved terrace provides the perfect setting for al fresco dining and summer entertaining.