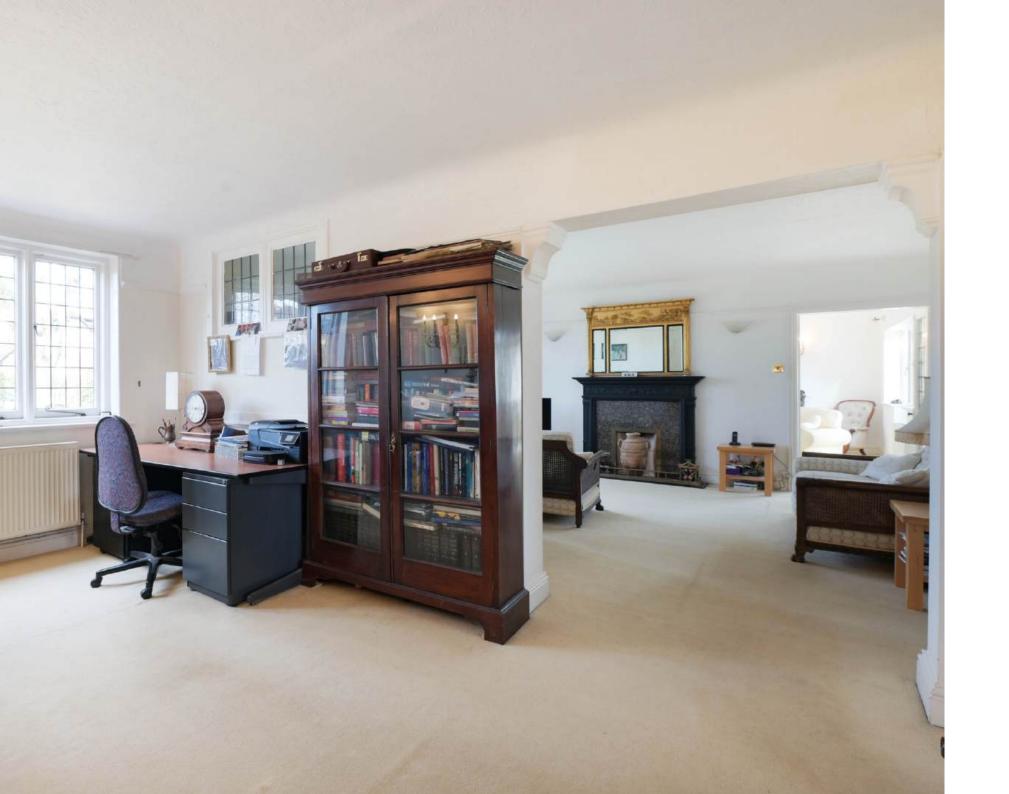

The welcoming entrance hall leads to two principal reception rooms, currently arranged as a sitting room and study, offering the versatility to incorporate a formal dining area. A second sitting room, bathed in natural light from its dual-aspect design, opens onto the rear garden through elegant French doors. At the heart of the home, the country-style kitchen and breakfast room features a characterful stable door leading to the garden and a gravelled driveway, enhancing everyday convenience.