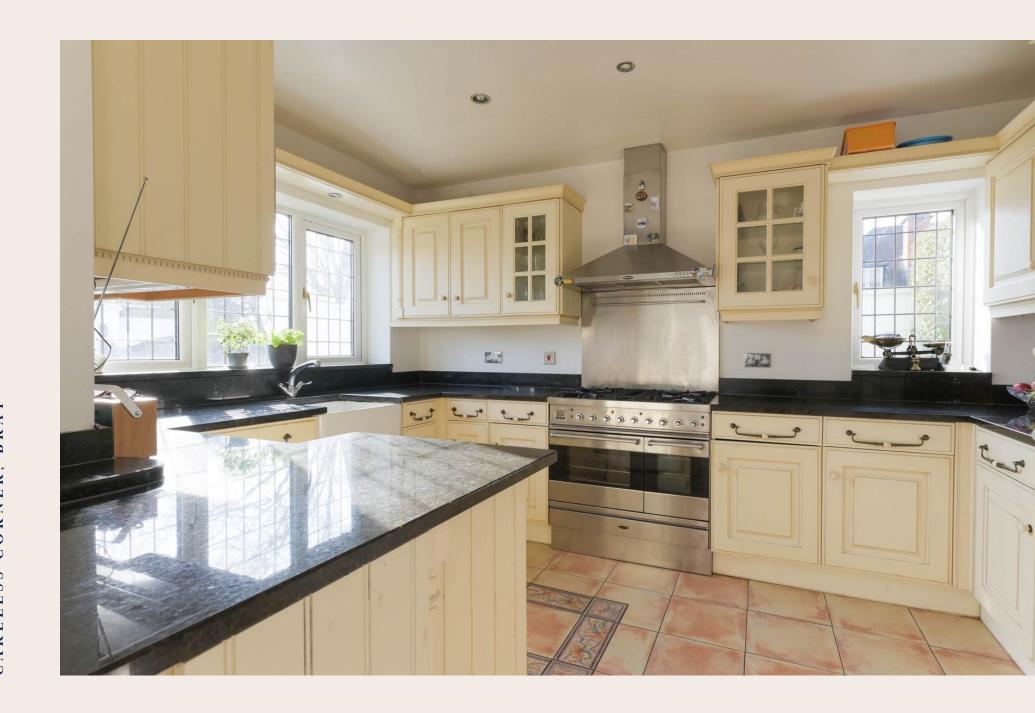

The welcoming entrance hall leads to two principal reception rooms, currently arranged as a sitting room and study, offering the versatility to incorporate a formal dining area. A second sitting room, bathed in natural light from its dual-aspect design, opens onto the rear garden through elegant French doors. At the heart of the home, the country-style kitchen and breakfast room features a characterful stable door leading to the garden and a gravelled driveway, enhancing everyday convenience.