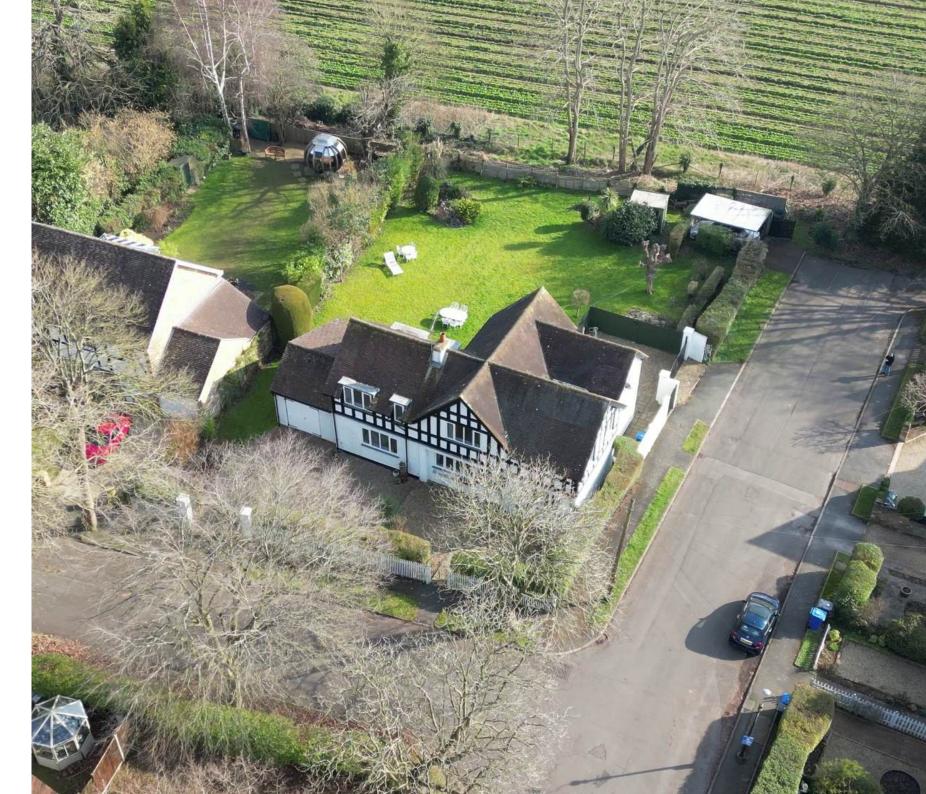

Set behind a mature hedge and charming white picket fencing, this home enjoys exceptional kerb appeal. The generous corner plot benefits from dual access, ample parking, garaging, or a carport. The beautifully landscaped rear garden, featuring mature shrubs and hedgerows, offers stunning countryside views, while a paved terrace provides the perfect setting for al fresco dining and summer entertaining.

#### THE NEIGHBOURHOOD

Nestled within the prestigious village of Bray, Careless Corner enjoys a prime position on the private Brayfield Road, surrounded by world-class dining, including The Fat Duck, The Waterside Inn, and The Hinds Head. The River Thames offers scenic walking trails, while nearby Maidenhead and Windsor provide excellent transport, shopping, and leisure facilities. Sporting pursuits include golf, horse racing, rowing, and polo, with Braywick Leisure Centre and Monkey Island nearby. With easy access to the M4, Heathrow, and the Elizabeth Line, this location is both idyllic and well-connected.