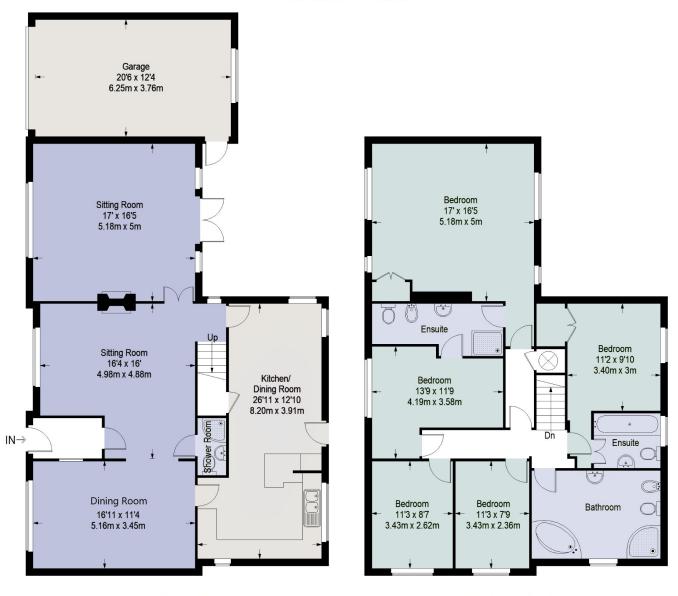

#### **Careless Corner**

Ground Floor = 1372 sq ft

First Floor = 1110 sq ft

Approximate Gross Internal Area GROUND FLOOR = 1372 sq ft / 127.46 sq m FIRST FLOOR = 1110 sq ft / 103.12 sq m Total = 2482 sq ft / 230.58 sq m