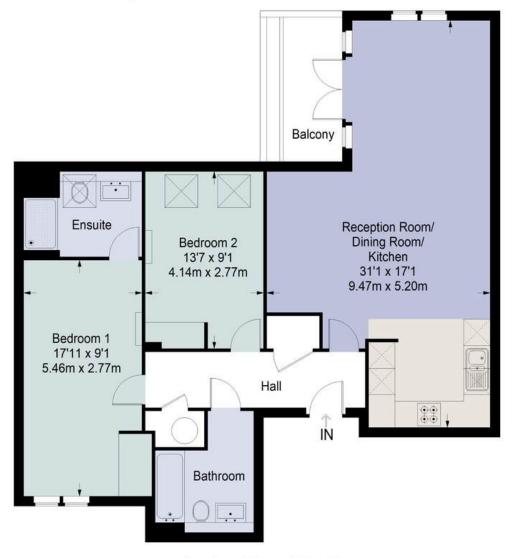

### By the Green Court

Apartment Four = 916 sq ft

Approximate Gross Internal Area APARTMENT FOUR = 916 sq ft / 85.10 sq m Total = 916 sq ft / 85.10 sq m

This plan is for layout guidance only. Not drawn to scale unless stated. Windows and door openings are approximate. Whilst every care is taken in the preparation of this plan, please check all dimensions, shapes and compass bearings before making any decisions reliant upon them. (ID357409)