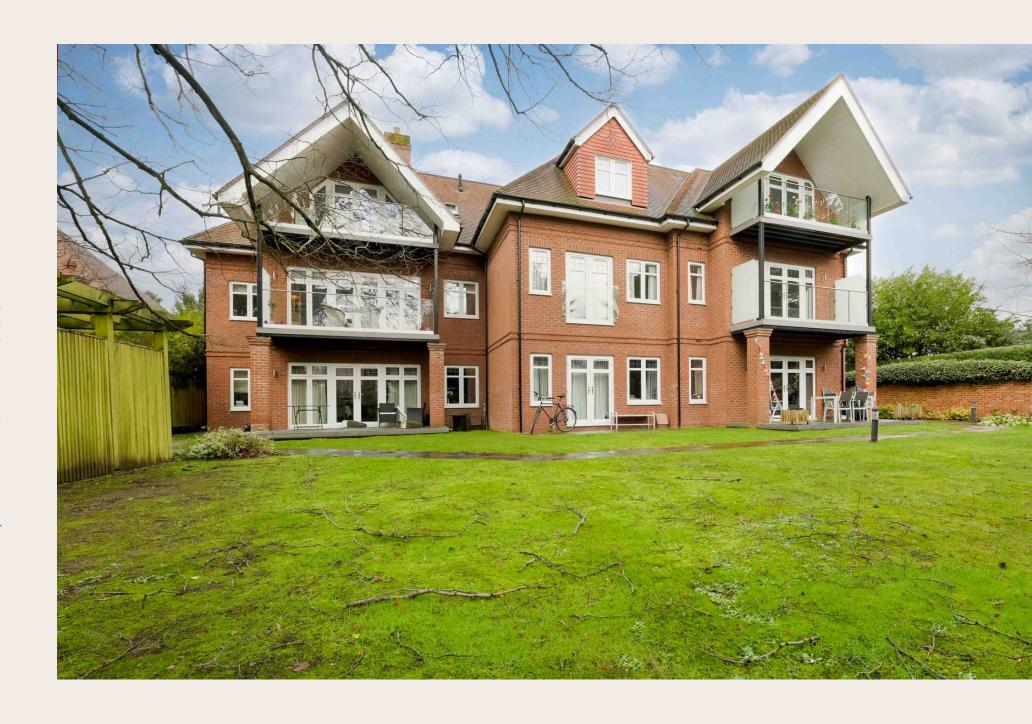

This beautifully presented and spacious first-floor apartment is located in the exclusive, gated By The Green Court development. Designed with modern living in mind, this attractive property offers the perfect blend of luxury and practicality, making it an excellent choice for commuters, downsizers, or investors.

The apartment is accessed via a generously sized hallway with a secure intercom system, setting the tone for the premium interior finish and stylish layout within. The open-plan living area combines dining, office, and reception space, creating a versatile and inviting environment. The high-end Nobilia kitchen, installed by Rushden Homes in 2018, is fitted with Bosch integrated appliances, including a microwave, dishwasher, and washing machine. A gas hob with extractor hood and soft-closing storage drawers complete the sleek and functional design.

Constructed in 2018, the property benefits from three years remaining on its NHBC warranty and boasts excellent energy efficiency. Residents also enjoy allocated parking, guest parking, a secure bike store, and a private garden, surrounded by a tall red brick wall for enhanced privacy.