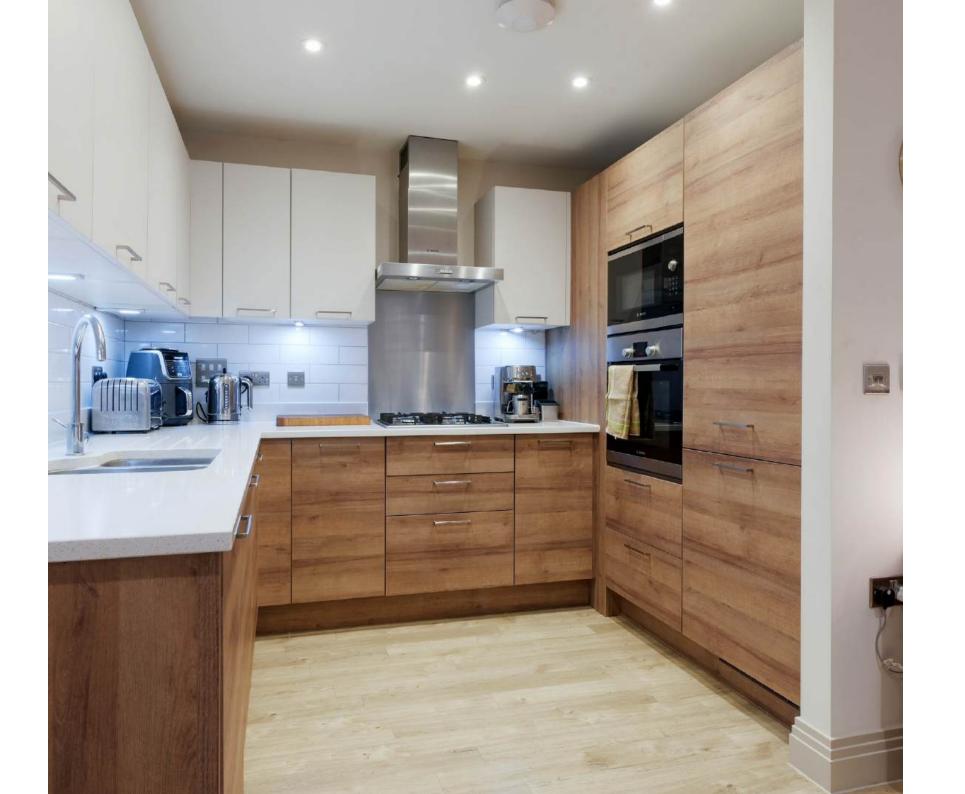

The apartment is accessed via a generously sized hallway with a secure intercom system, setting the tone for the premium interior finish and stylish layout within. The open-plan living area combines dining, office, and reception space, creating a versatile and inviting environment. The high-end Nobilia kitchen, installed by Rushden Homes in 2018, is fitted with Bosch integrated appliances, including a microwave, dishwasher, and washing machine. A gas hob with extractor hood and soft-closing storage drawers complete the sleek and functional design.