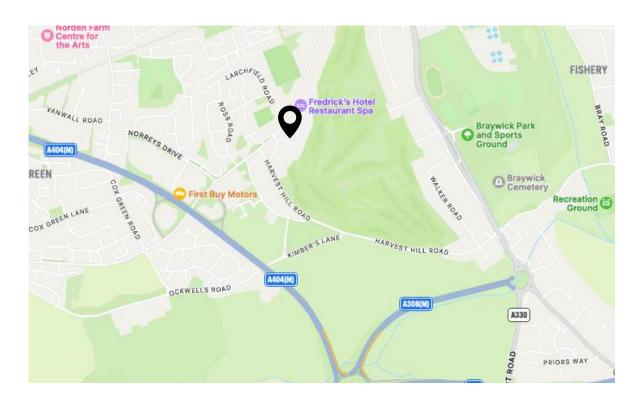

### Location

### Apartment 4 By the Green Court Shoppenhangers Road Maidenhead, Berkshire SL6 2QD

#### THE NEIGHBOURHOOD

Situated just 0.6 miles from Maidenhead town centre and the mainline train station, this apartment offers unrivalled convenience. Maidenhead's regeneration has brought a wealth of shops, leisure facilities, and restaurants to the area.

Nearby picturesque villages like Bray, Cookham, and Marlow offer boutique shopping and fine dining, while Windsor and Ascot provide iconic attractions and events. Excellent transport links, including the M4, M25, and Heathrow Airport, add to this property's appeal.