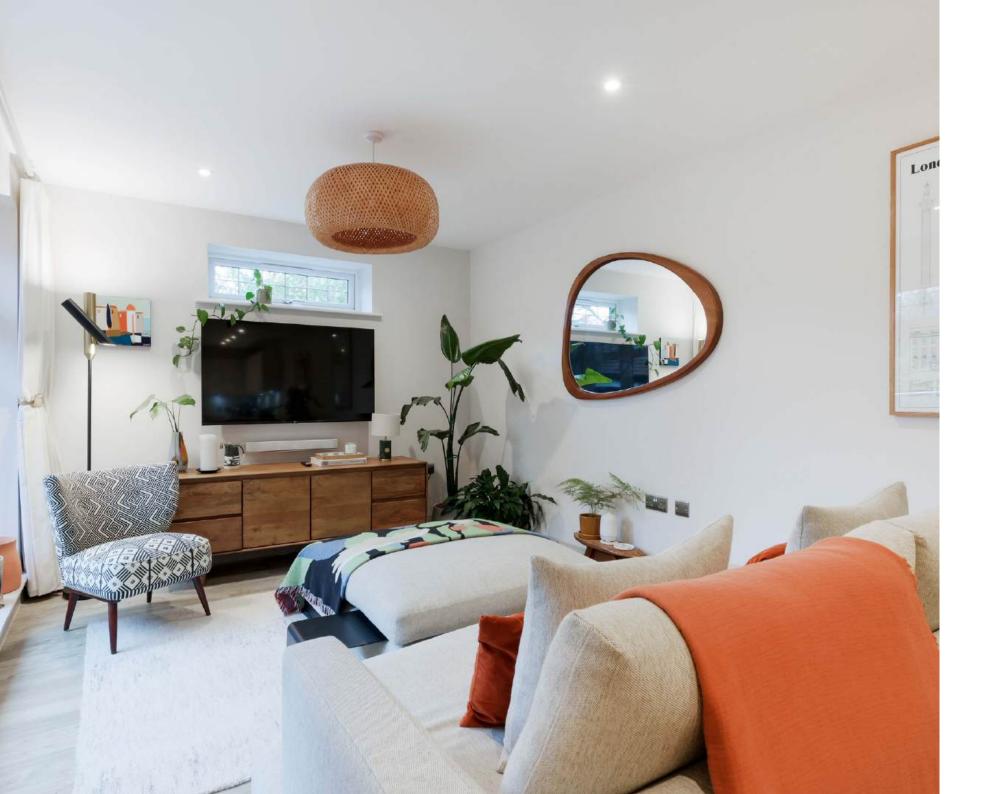

The apartment is accessed via a generously sized hallway with a secure intercom system, setting the tone for the premium interior finish and stylish layout within. The open-plan living area combines dining, office, and reception space, creating a versatile and inviting environment. The high-end Nobilia kitchen, installed by Rushden Homes in 2018, is fitted with Bosch integrated appliances, including a microwave, dishwasher, and washing machine. A gas hob with extractor hood and soft-closing storage drawers complete the sleek and functional design.