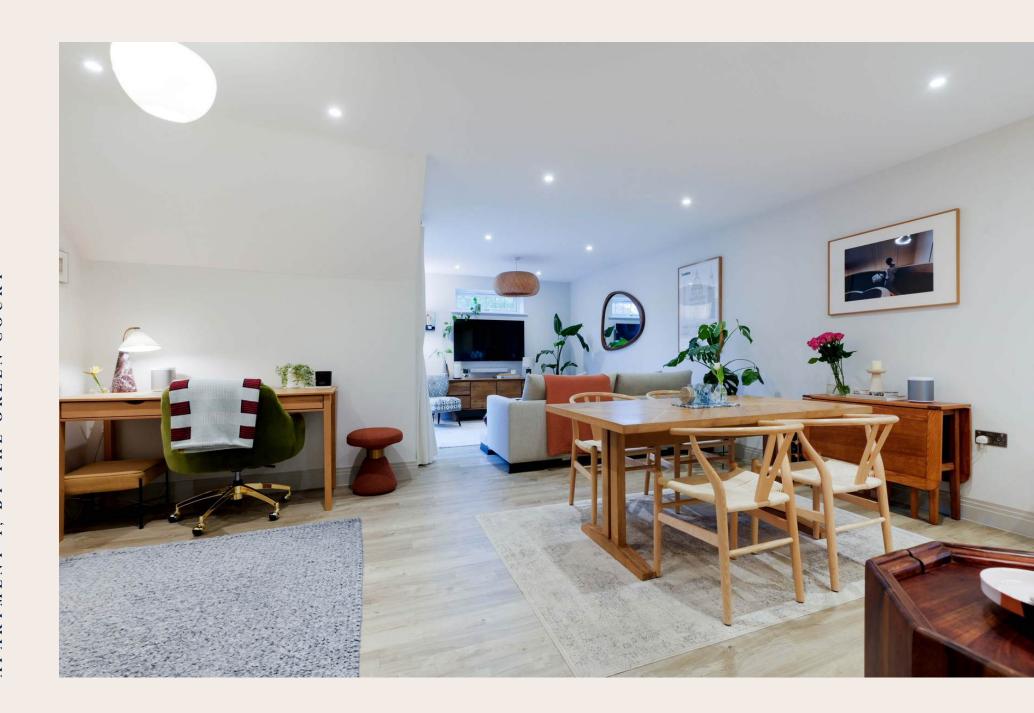

The apartment is accessed via a generously sized hallway with a secure intercom system, setting the tone for the premium interior finish and stylish layout within. The open-plan living area combines dining, office, and reception space, creating a versatile and inviting environment. The high-end Nobilia kitchen, installed by Rushden Homes in 2018, is fitted with Bosch integrated appliances, including a microwave, dishwasher, and washing machine. A gas hob with extractor hood and soft-closing storage drawers complete the sleek and functional design.