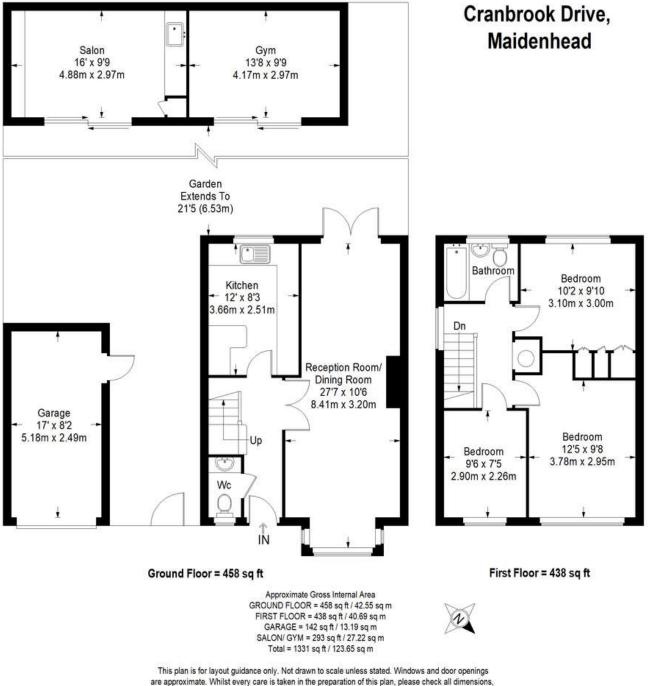

#### PROPERTY PROFILE

Discover 129 Cranbrook Drive, a captivating family home offering versatile living spaces at every turn.

As you step inside, you're greeted by the inviting expanse of the ground floor, with a stunning open-plan drawing and dining room. Dual aspect windows frame views to the front and rear gardens. The well-appointed kitchen provides access to the garden. This space is perfect for both intimate gatherings and lively family dinners.

The bedrooms are all found on the first floor and are serviced by a family bathroom.

To the front of the house you find a generous driveway and garage providing ample off street parking. The rear gardens have been thoughtfully designed and finished to create an inviting space for outdoor living and entertaining.

The impressive garden room is divided into two self-contained spaces – a fully-fitted salon and a versatile gym. These spaces are very well finished and provide very flexible uses, catering to a range of lifestyle needs.