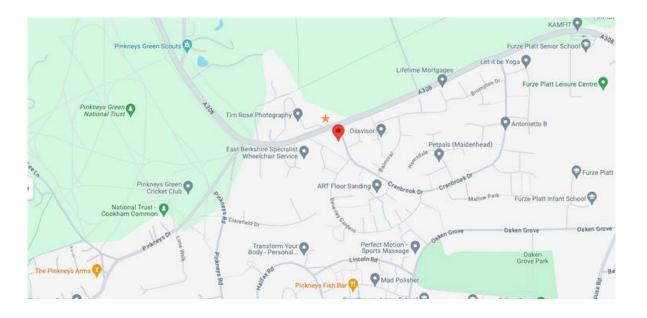

#### THE NEIGHBOURHOOD

Conveniently located near Maidenhead town centre, yet boasting a semi-rural ambiance, Cranbrook Drive offers the best of both worlds.

Maidenhead train station provides a regular and quick access to London via the overland train and Elizabeth Line tube services.

Furze Platt Senior School is very close by, as are a variety of schooling options for all ages, offering families access to excellent educational facilities.

Maidenhead has a wide range of charming pubs, restaurants, shops, supermarkets, cinema and other leisure facilities.

129 Cranbrook Drive Maidenhead Berkshire SL6 6RY

129CRANBROOK DRIVE, MAIDENHEAD

shapes and compass bearings before making any decisions reliant upon them. (ID357409)