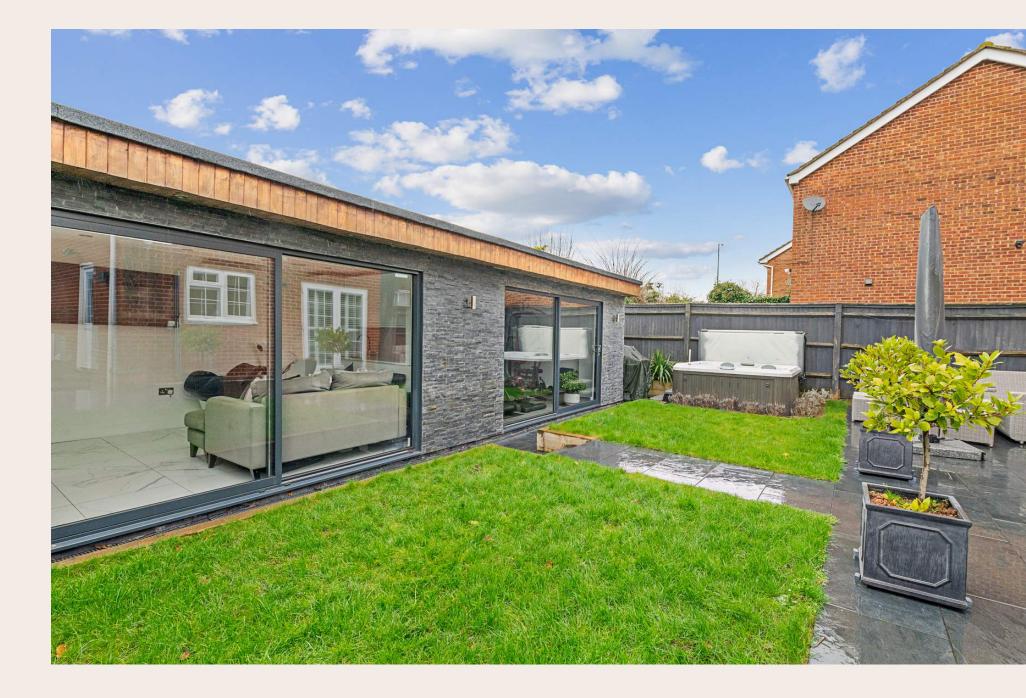

The bedrooms are all found on the first floor and are serviced by a family bathroom.

To the front of the house you find a generous driveway and garage providing ample off street parking. The rear gardens have been thoughtfully designed and finished to create an inviting space for outdoor living and entertaining.

The impressive garden room is divided into two self-contained spaces – a fully-fitted salon and a versatile gym. These spaces are very well finished and provide very flexible uses, catering to a range of lifestyle needs.