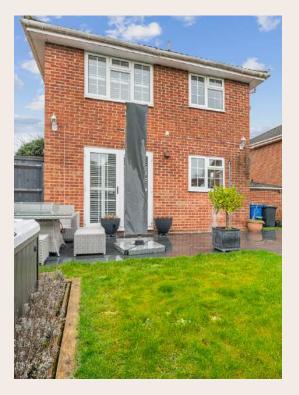

The bedrooms are all found on the first floor and are serviced by a family bathroom.

To the front of the house you find a generous driveway and garage providing ample off street parking. The rear gardens have been thoughtfully designed and finished to create an inviting space for outdoor living and entertaining.

The impressive garden room is divided into two self-contained spaces – a fully-fitted salon and a versatile gym. These spaces are very well finished and provide very flexible uses, catering to a range of lifestyle needs.