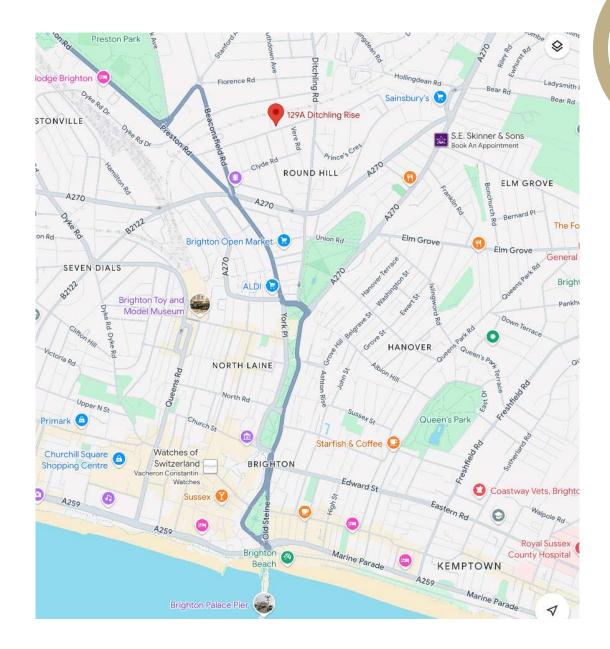

The property is located a short walk from the London Road Railway Station and has a number of pubs, restaurants and coffee shops locally. The main London Road into central Brighton with its bus connections provides ample opportunity to move around the city quickly.

## Communications

Short walk to the train station, and main road to Brighton at the bottom of the road, with regular buses around the city