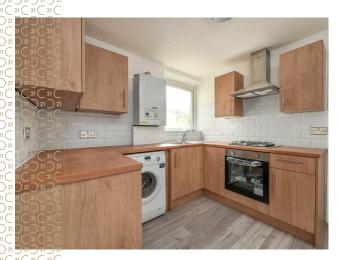

This period basement flat has just been completely modernised, with new flooring, kitchen with integrated appliances and new bathroom suite. It presents a blank canvas for a buyer to stamp their own individual taste on it.

The property boasts a large double bedroom to the front with bay windows providing plenty of natural light. The lounge has a patio door to the courtyard area, and beyond that lies the fully fitted kitchen.