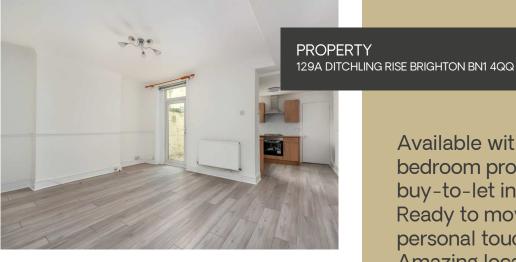

This period basement flat has just been completely modernised, with new flooring, kitchen with integrated appliances and new bathroom suite. It presents a blank canvas for a buyer to stamp their own individual taste on it.

The property boasts a large double bedroom to the front with bay windows providing plenty of natural light. The lounge has a patio door to the courtyard area, and beyond that lies the fully fitted kitchen.

## PROPERTY 129A DITCHI ING RISF BRIGHTON BN1 400