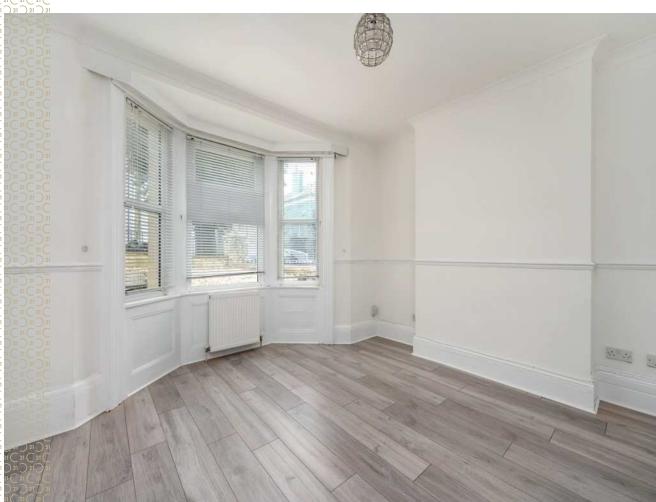

The property boasts a large double bedroom to the front with bay windows providing plenty of natural light. The lounge has a patio door to the courtyard area, and beyond that lies the fully fitted kitchen.