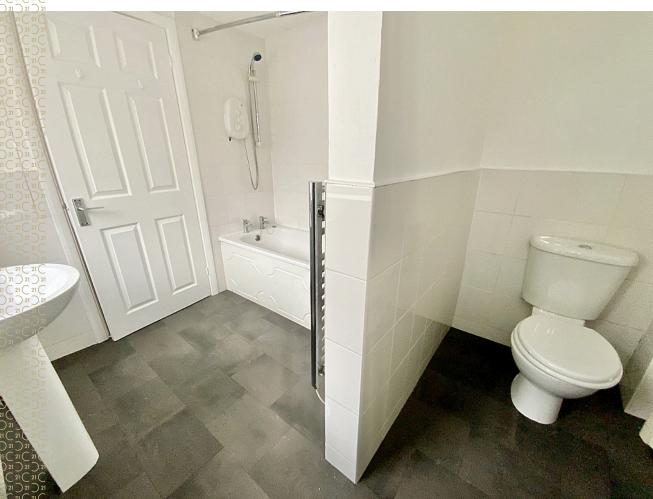

The bathroom hosts a full bath with electric shower over, with towel rail and separate wc. The London Road with bars and restaurants is at the top of the road, along with all the usual transport connections both into the city centre and up to London and beyond.