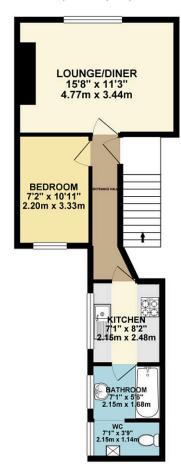

Offered with 25% of the freehold, and offering a large front elevation lounge, one double bedroom, and separate kitchen, bathroom and toilet, this is a must see for a serious first time buyer.

The kitchen has plenty of storage space in modern units, along with an integrated fridge freezer and a fully plumber washing machine.

The bathroom hosts a full bath with electric shower over, with towel rail and separate wc. The London Road with bars and restaurants is at the top of the road, along with all the usual transport connections both into the city centre and up to London and beyond.

#### TOTAL FLOOR AREA: 422.96 sq. ft. ( 39.29 sq. m.) approx.

What every aborted has been made to ensure the occuracy of the Sorgian contained here, measurements of coors, windows, coors and say their letter are appropriate and no registrability is bleen for any error, prospective purchaser. The services, Sparses and applicate Services have here of been hazed and no guarantee services. Services are services as to have operated yet influency can be given.