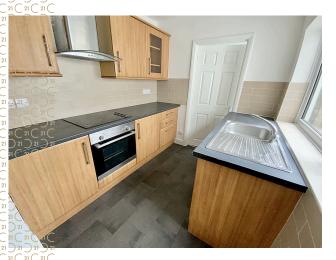

Offered with 25% of the freehold, and offering a large front elevation lounge, one double bedroom, and separate kitchen, bathroom and toilet, this is a must see for a serious first time buyer.

The kitchen has plenty of storage space in modern units, along with an integrated fridge freezer and a fully plumber washing machine.