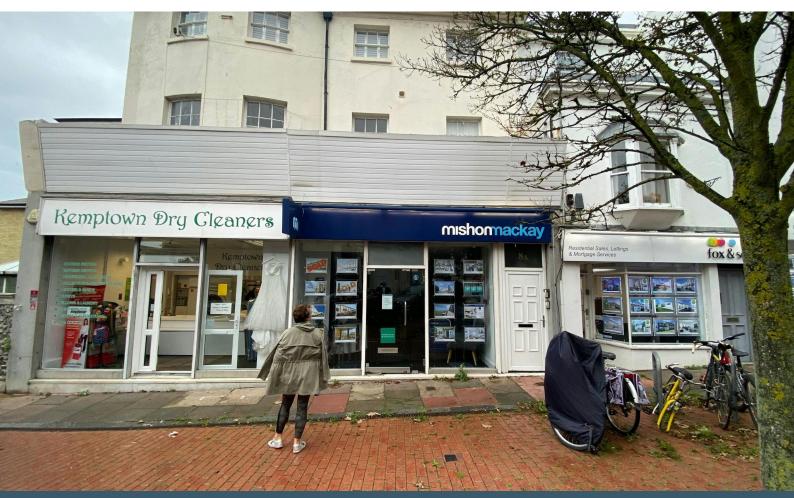

8 Bristol Road Brighton, BN2 1AP

TO LET - Retail / Office Space Rental £16,000 PA

642.37 sq ft

(59.68 sq m)

- New Lease
- Available Now
- Excellent Starter Unit

# 8 Bristol Road, Brighton, BN2 1AP

#### Description

The property comprises of a an open plan ground floor retail/ office space with good window frontage, along with shared access to a secure lower ground floor storage/ kitchenette area.

## Location

The property is located within a small parade on Bristol Road, just off of St Georges Road, in the heart of Kemptown, Brighton the area has excellent passing trade and high level of footfall with a number of other local businesses within the area.