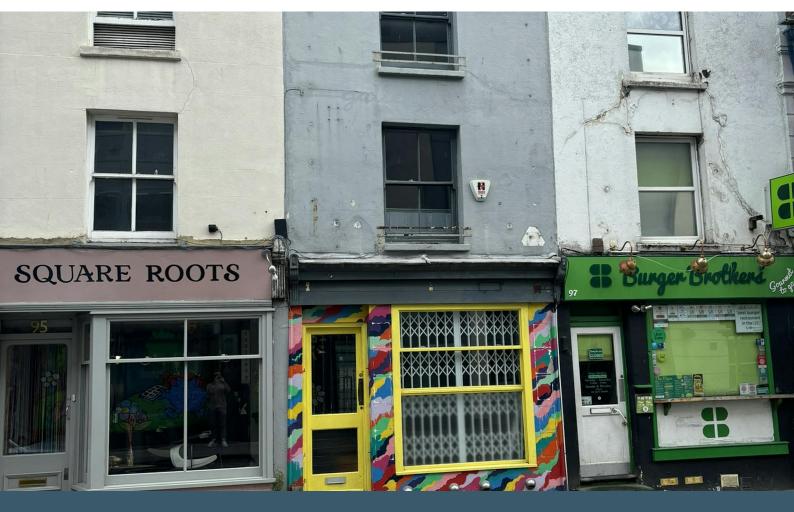

#### Description

Arranged over 4x floors the building features exposed feature wall brickwork & wood flooring, the property would lend itself to various uses (STPC) within the Class E user class. There is high level of passing footfall and traffic flow, great starter unit for a new or expanding business.

#### Location

The property is located in North Road, Brighton on the northside of the road within the very popular North Laine area, nearby occupiers including Bills, Infinity Foods & Trading Post Coffee. Brighton central Station is a short walk away, with The Lanes, Churchill Square shopping centre and seafront a few minutes walk to the South.