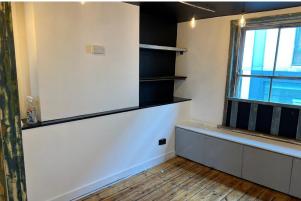

#### Accommodation

The accommodation comprises the following areas:

| Name     | sq ft | sq m  |
|----------|-------|-------|
| Basement | 254   | 23.60 |
| Ground   | 249   | 23.13 |
| 1st      | 192   | 17.84 |
| 2nd      | 247   | 22.95 |
| Total    | 942   | 87.52 |

#### Description

Arranged over 4x floors the building features exposed feature wall brickwork & wood flooring, the property would lend itself to various uses (STPC) within the Class E user class. There is high level of passing footfall and traffic flow, great starter unit for a new or expanding business.