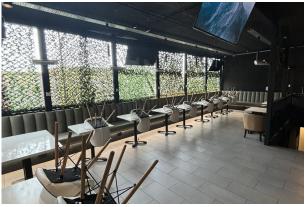

# Description

The premises is arranged over several floors with LGF kitchen area, ground floor bar and seating area along with additional bar and seating area at first floor with dumbwaiter installed along with 2nd floor seating area arranged for Shisha bar use. The late licence for sale of Alcohol till 4.30am offers a great opportunity for someone with no other premises nearby having this.