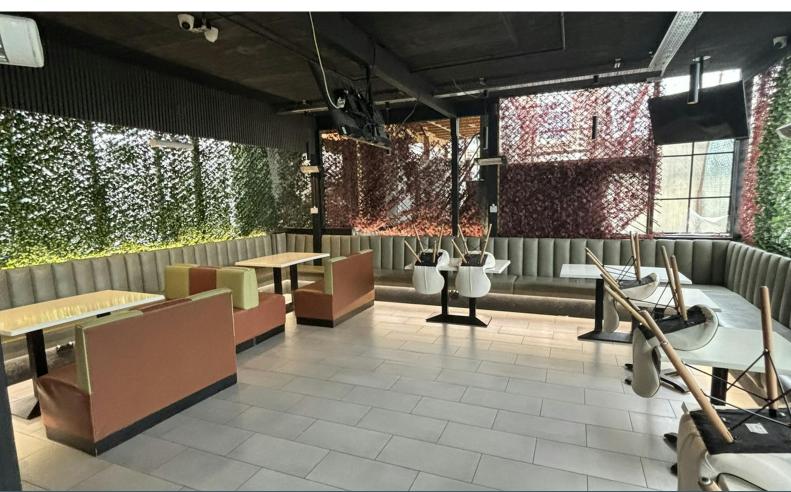

# Description

The premises is arranged over several floors with LGF kitchen area, ground floor bar and seating area along with additional bar and seating area at first floor with dumbwaiter installed along with 2nd floor seating area arranged for Shisha bar use. The late licence for sale of Alcohol till 4.30am offers a great opportunity for someone with no other premises nearby having this.