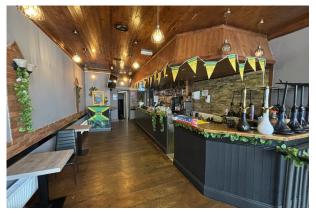

# Description

The premises is arranged over several floors with LGF kitchen area, ground floor bar and seating area along with additional bar and seating area at first floor with dumbwaiter installed along with 2nd floor seating area arranged for Shisha bar use. The late licence for sale of Alcohol till 4.30am offers a great opportunity for someone with no other premises nearby having this.