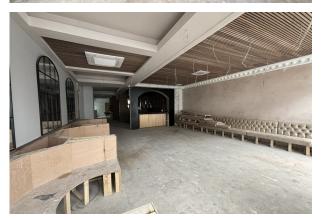

#### Accommodation

The accommodation comprises the following areas:

| Name      | sq ft | sq m   | Availability |
|-----------|-------|--------|--------------|
| Ground    | 2,722 | 252.88 | Available    |
| Basement  | 333   | 30.94  | Available    |
| Mezzanine | 200   | 18.58  | Available    |
| Total     | 3.255 | 302.40 |              |