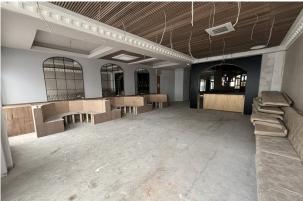

#### Accommodation

The accommodation comprises the following areas:

| Name      | sq ft | sq m   | Availability |
|-----------|-------|--------|--------------|
| Ground    | 2,722 | 252.88 | Available    |
| Basement  | 333   | 30.94  | Available    |
| Mezzanine | 200   | 18.58  | Available    |
| Total     | 3.255 | 302.40 |              |