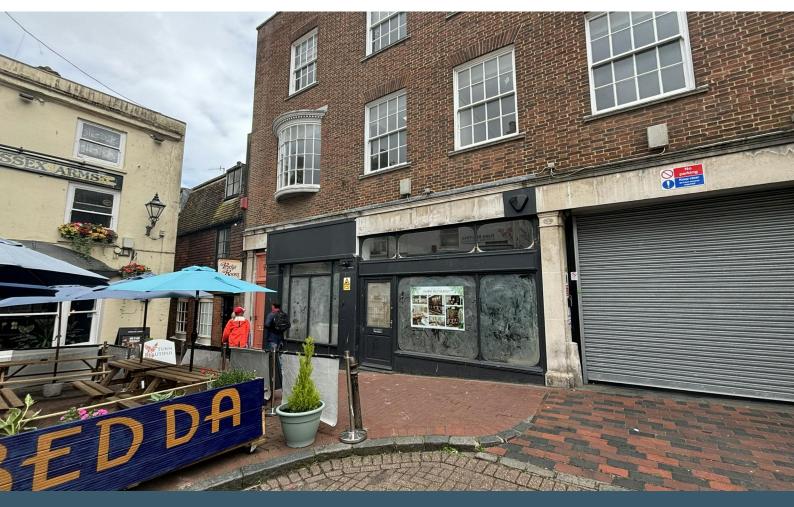

**15 Market Street**Brighton, BN1 1HH

TO LET - Restaurant Premises
Rental £120,000PAX

**3,255** sq ft (302.40 sq m)

- New Lease
- City Centre Location
- High Footfall Area

#### Location

The property is located in Brighton's historic Lanes, with nearby occupiers including Dishoom, Giggling Squid, English's Restaurant, Hugo Boss, Castle Fine Art as well as a host of other national and independent traders.