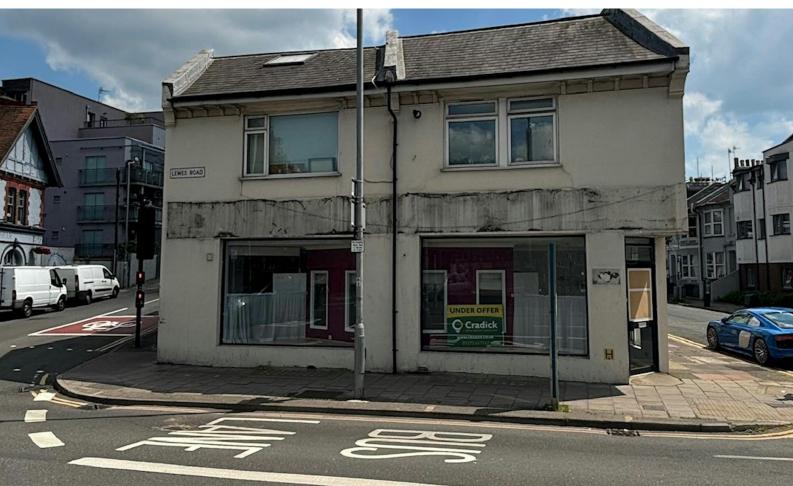

# To Let

**110-111 Lewes Road** Brighton, BN2 3QB

#### Description

The property comprises an open plan ground floor retail unit, small courtyard and an integral garage with roller shutter access from the side. The property would suit various uses (STPC).

#### Location

The property occupies a highly prominent corner position on the Lewes Road gyratory system, one of the busiest junctions in the city at the intersection of Lewes Road with Hollingdean Road and Bear Road. The property is directly opposite a 60,000 sq ft Sainsbury's superstore and close to branches of Kwik Fit, Machine Mart and M&S Simply Food. The Pavilion Retail Park is located 275 metres north where occupiers include Aldi, Halfords, B&Q, Hobbycraft and Costa.