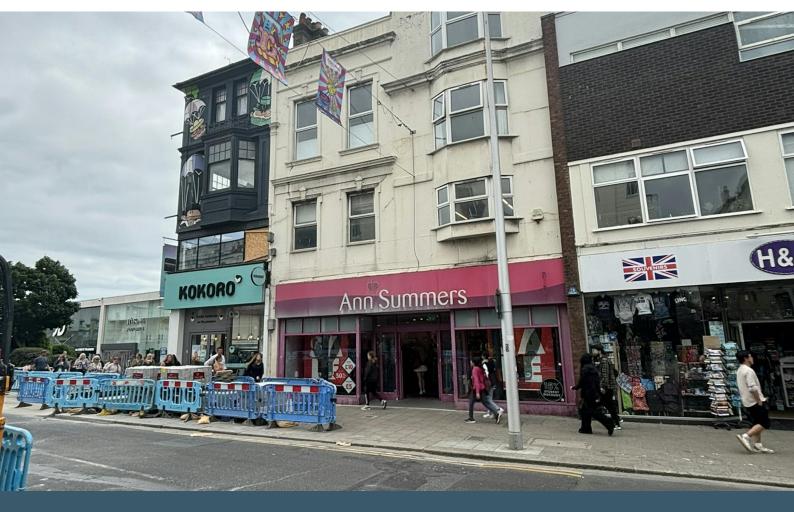

#### Description

The property comprises of an open plan ground floor retail space, with extensive window frontage along with basement storage space.

#### Location

The property is located on the South side of Western Road, with Churchill Square shopping centre next door to the property with nearby occupiers including Flannels, Costa Coffee, Starbucks, Wendy's, Kokoro & Marks & Spencer.