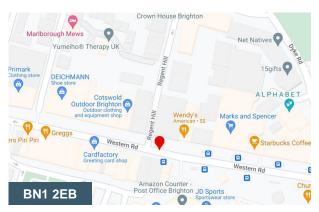

#### Location

The property is located on the South side of Western Road, with Churchill Square shopping centre next door to the property with nearby occupiers including Flannels, Costa Coffee, Starbucks, Wendy's, Kokoro & Marks & Spencer.