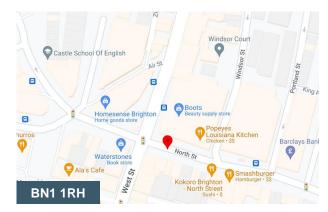

## Location

The property is located on the South side of North Street, by the busy West Street cross roads and clock tower. Nearby occupiers include, Itsu, Boots, Popeyes, Burger King, TUI, Waterstones, Sainsburys, Sports Direct. Brighton central station is a short walk to the north with Churchill Square also nearby.