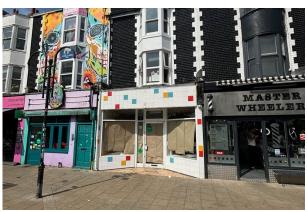

#### Description

The property comprises of a ground floor restaurant / takeaway premises but would suit other uses (STPC) there is excellent shop front window, with seating area and kitchen to the rear with extraction system already fitted.