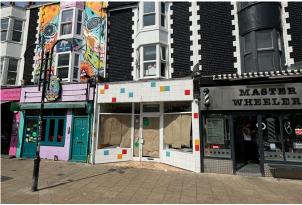

#### Description

The property comprises of a ground floor restaurant / takeaway premises but would suit other uses (STPC) there is excellent shop front window, with seating area and kitchen to the rear with extraction system already fitted.