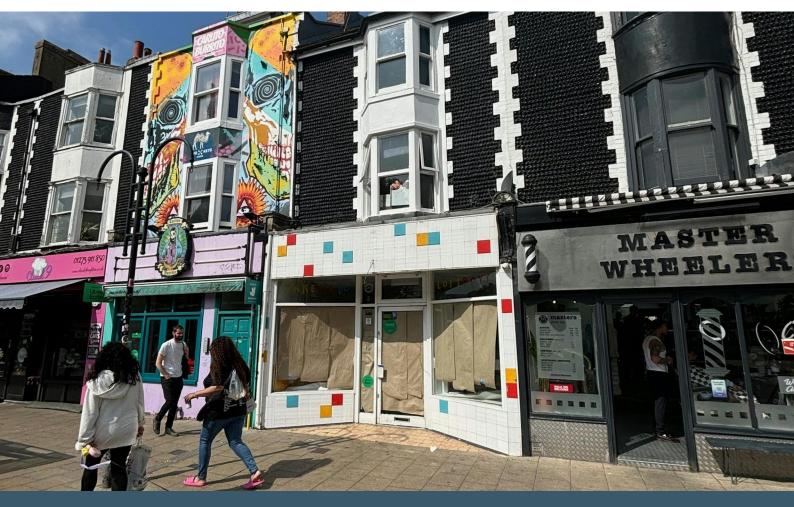

#### Description

The property comprises of a ground floor restaurant / takeaway premises but would suit other uses (STPC) there is excellent shop front window, with seating area and kitchen to the rear with extraction system already fitted.

#### Location

The property is located on the West side of York Place, with high level of footfall, London Road is a sort distance from the property with the North Laine area and Brighton Station to the north.