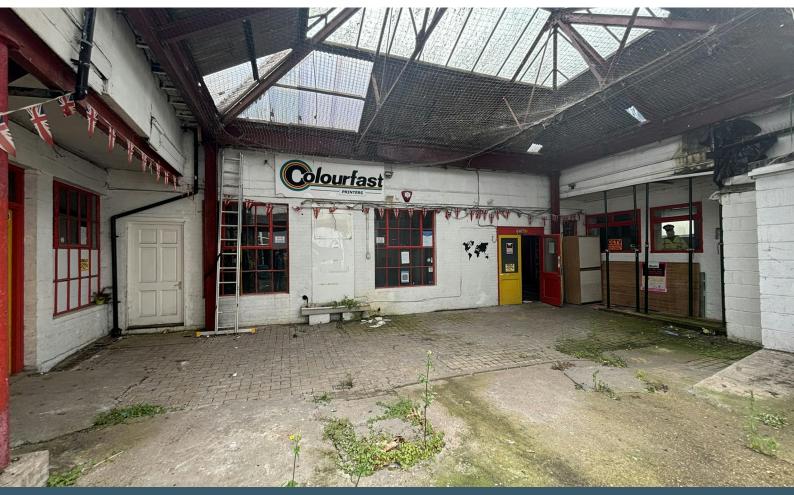

## Description

Ground floor office/ workshop accommodation previously used as a print works, the unit would suit various uses (STPC). The property has forecourt area for parking and loading as an added benefit.