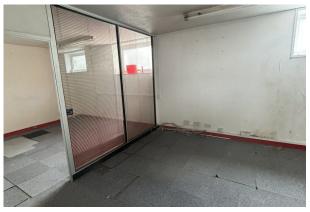

### Accommodation

The accommodation comprises the following areas:

| Name   | sq ft | sq m   |
|--------|-------|--------|
| Ground | 2,052 | 190.64 |
| Total  | 2,052 | 190.64 |

## Description

Ground floor office/ workshop accommodation previously used as a print works, the unit would suit various uses (STPC). The property has forecourt area for parking and loading as an added benefit.