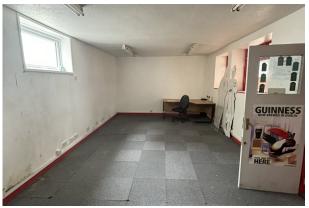

### Accommodation

The accommodation comprises the following areas:

| Name   | sq ft | sq m   |
|--------|-------|--------|
| Ground | 2,052 | 190.64 |
| Total  | 2,052 | 190.64 |

## Description

Ground floor office/ workshop accommodation previously used as a print works, the unit would suit various uses (STPC). The property has forecourt area for parking and loading as an added benefit.