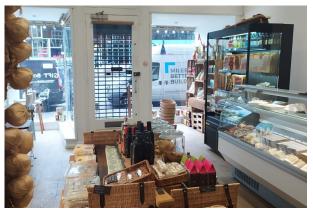

#### Description

Ground floor retail premises with basement storage space, available by way of Lease assignment. The property is in excellent condition throughout and would suit a variety of businesses (STPC) currently arranged with retail area, counter area, Kitchenette at rear, basement storage space and W.C. The property also comes with 4x allocated car parking spaces to the rear of the building.