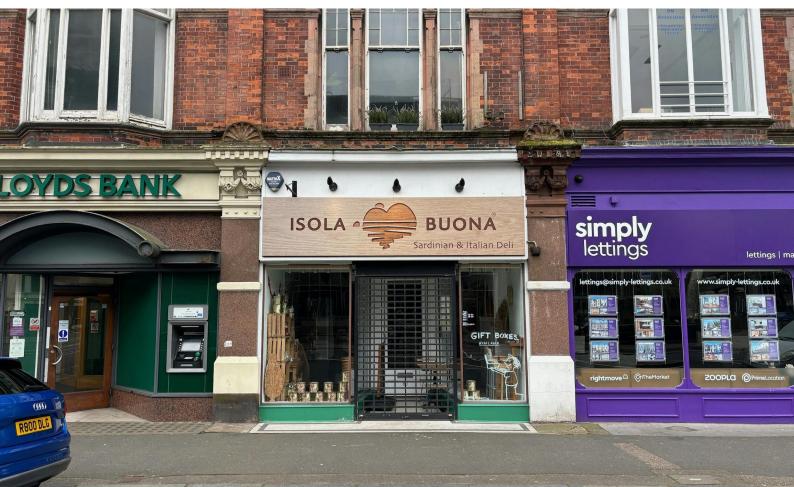

## Lease Assignment

80 Church Road Hove, BN3 2EB

#### Description

Ground floor retail premises with basement storage space, available by way of Lease assignment. The property is in excellent condition throughout and would suit a variety of businesses (STPC) currently arranged with retail area, counter area, Kitchenette at rear, basement storage space and W.C. The property also comes with 4x allocated car parking spaces to the rear of the building.

#### Location

The property is located on the south side of Church Road, just opposite Hove town hall, with nearby occupiers including Lloyds bank, NatWest bank and Co-op food store. The area has a very high footfall with excellent passing trade and street car parking right outside the property.