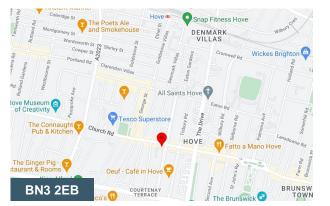

## 80 Church Road, Hove, BN3 2EB

#### Location

The property is located on the south side of Church Road, just opposite Hove town hall, with nearby occupiers including Lloyds bank, NatWest bank and Co-op food store. The area has a very high footfall with excellent passing trade and street car parking right outside the property.