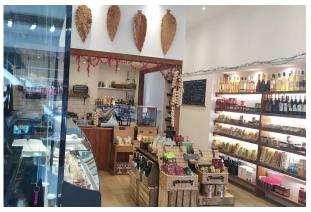

#### Description

Ground floor retail premises with basement storage space, available by way of Lease assignment. The property is in excellent condition throughout and would suit a variety of businesses (STPC) currently arranged with retail area, counter area, Kitchenette at rear, basement storage space and W.C. The property also comes with 4x allocated car parking spaces to the rear of the building.