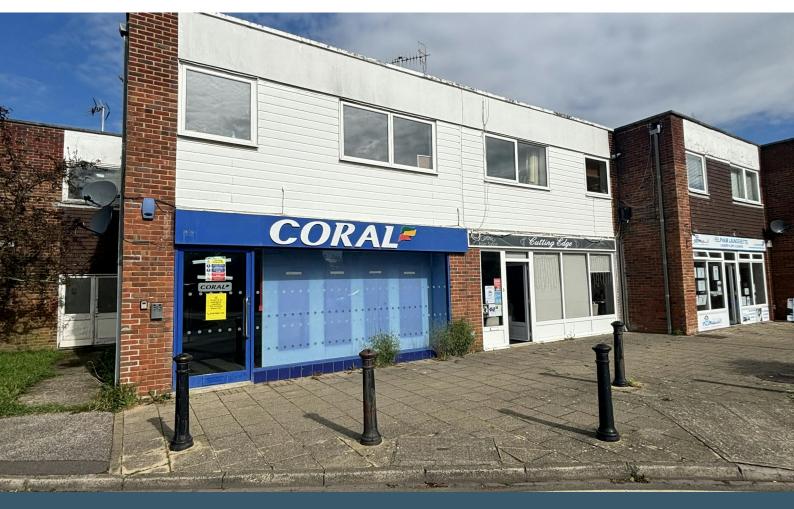

## 1 Grassmere Parade

Felpham Road, Bognor Regis, PO22 7NT

# **TO LET - Corner Retail Unit Rental £10,000 PAX**

630 sq ft

(58.53 sq m)

- New Lease
- Available Sept 24
- Busy Village Parade

#### Description

Ground floor corner retail unit / Class E would suit various uses (STPC) excellent starter unit for a new or expanding business. Open plan retail space with rear W.C and store/office.