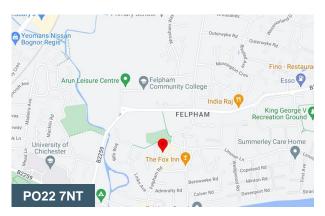

#### Location

The property is located in Grassmere Parade in Felpham Village, just outside Bognor Regis town centre of West Sussex. There is street car parking nearby, with a good level of passing trade and traffic flow.