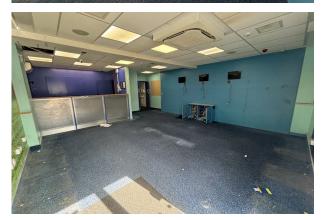

#### Description

Ground floor corner retail unit / Class E would suit various uses (STPC) excellent starter unit for a new or expanding business. Open plan retail space with rear W.C and store/office.