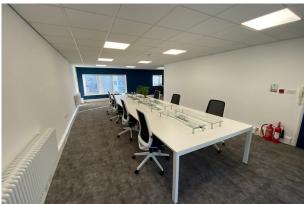

#### Description

The building comprises of three suites across ground, first and second floors with main entrance door within a modern, purpose built office building.

The available suite is located on the first floor, which has been newly refurbished to provide fully fitted office/ desk space, ready for immediate occupation with its own kitchenette space included, along with heating and great natural light.