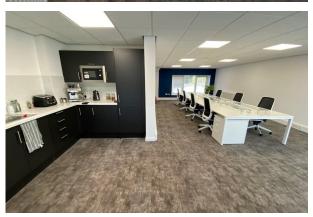

#### Description

The building comprises of three suites across ground, first and second floors with main entrance door within a modern, purpose built office building.

The available suite is located on the first floor, which has been newly refurbished to provide fully fitted office/ desk space, ready for immediate occupation with its own kitchenette space included, along with heating and great natural light.