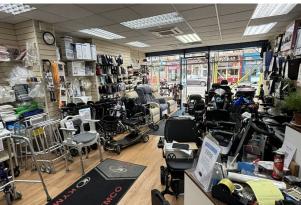

### Description

The property comprises of an open plan ground floor retail space, with rear storage / office area along with Kitchenette space and W.C. The unit would suit various uses (STPC).

Food use requiring extraction system would not be permitted.