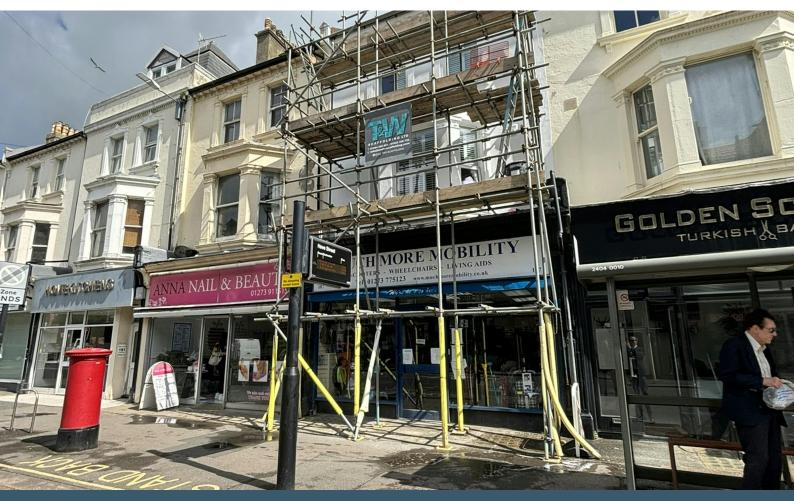

### Description

The property comprises of an open plan ground floor retail space, with rear storage / office area along with Kitchenette space and W.C. The unit would suit various uses (STPC).

Food use requiring extraction system would not be permitted.

## Location

The property is located on the North side of Church Road, Hove at the western end with excellent footfall and passing trade as well as street car parking on the opposite side of the road