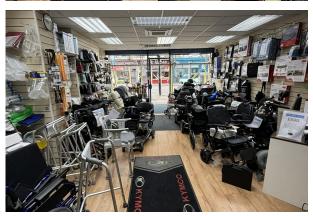

### Description

The property comprises of an open plan ground floor retail space, with rear storage / office area along with Kitchenette space and W.C. The unit would suit various uses (STPC).

Food use requiring extraction system would not be permitted.